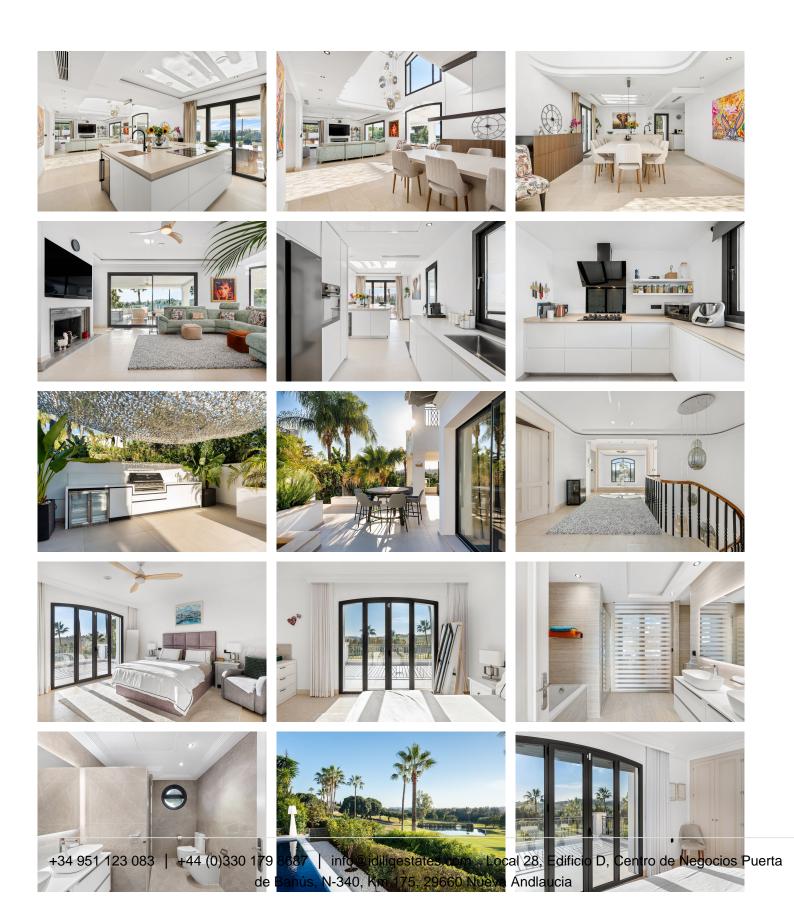

The villa is recently renovated with a beautiful open plan kitchen communicating with the terraces and living room. The kitchen is made for someone who really loves to cook as it also has a second back kitchen.

As you enter the property you look straight out on the memorising views through the big double height windows. On the entrance level, apart from entertain areas, you also have a guest bedroom en suite and separate guest toilet.

On the first floor you have the master bedroom en suite with a private terrace and two further bedrooms en suite.

The property also has a large basement with a spacious utility room, a guest apartment with a separate entrance and an enormous garage with a part made as gym area and one room that could be made as cinema room.

The outdoor areas include a brand new outdoor kitchen and BBQ area as well as a chill out area and a more formal dining area. The large garden also has a section with fruit trees and herbal garden. Pagocios Puerta