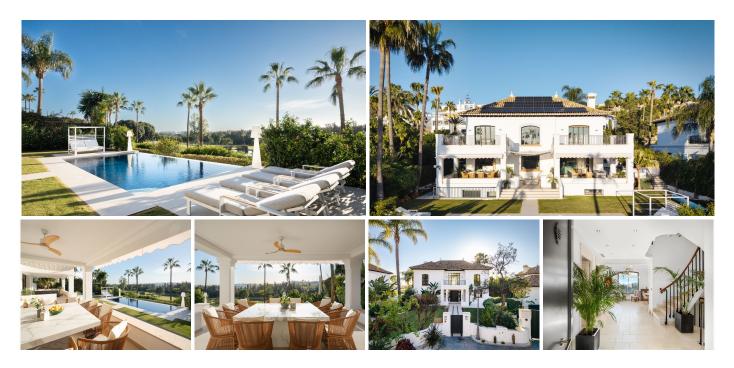

## IDILIQ ESTATES

R4966696 Nueva Andalucía

REF# R4966696 4.500.000 €

| BEDS | BATHS | BUILT  | PLOT    | TERRACE |
|------|-------|--------|---------|---------|
| 5    | 5     | 558 m² | 1500 m² | 244 m²  |

This private villa is located front line golf on the famous Los Naranjos golf course in Nueva Andalucia. Boasting with stunning golf views and prime sun location this villa has it all.

Lovely infinity pool overlooking the 12th hole of the golf course with the small lake beyond.

The villa is recently renovated with a beautiful open plan kitchen communicating with the terraces and living room. The kitchen is made for someone who really loves to cook as it also has a second back kitchen.

As you enter the property you look straight out on the memorising views through the big double height windows. On the entrance level, apart from entertain areas, you also have a guest bedroom en suite and separate guest toilet.

On the first floor you have the master bedroom en suite with a private terrace and two further bedrooms en suite.

The property also has a large basement with a spacious utility room, a guest apartment with a separate entrance and an enormous garage with a part made as gym area and one room that could be made as cinema room.

The outdoor areas include a brand new outdoor kitchen and BBQ area as well as a chill out area and a more formal dining area. The large garden also has a section with fruit trees and herbal garden. Pagocios Puerta