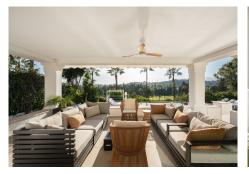

The outdoor areas include a brand new outdoor kitchen and BBQ area as well as a chill out area and a more formal dining area. The large garden also has a section with fruit trees and herbal garden. Pagocios Puerta