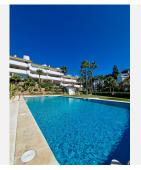

## Calahonda

REF# R4966135 465.000 €

| BEDS | BATHS | BUILT | TERRACE |
|------|-------|-------|---------|
| 3    | 2     | 98 m² | 19 m²   |

This impressive southwest-facing apartment is located just a ten-minute walk from all the amenities of Calahonda, in a prestigious, secure, and tranquil private gated community. It offers breathtaking panoramic views of the sea and is conveniently situated next to La Siesta Golf Course, only a few minutes' walk from Club del Sol, which offers tennis, gym, padel, and squash facilities and Oxygen Sports Club. The covered terrace offers sun all day and gives very nice view over communal pool situated like 20 metres below apartment. The first-floor apartment features bright, spacious open-plan living areas and a fully equipped kitchen, which was renovated few years ago. It includes three bedrooms and two bathrooms. The sunny terrace provide also scenic views of the La Siesta Golf Course and the beautifully maintained tropical gardens surrounding the three communal pools. Perfect for family living or holiday renting out. The property also includes an excellent private parking space and storage room. About the Area Calahonda, nestled between Marbella and Fuengirola, is a popular destination designed with tourism in mind. The area boasts numerous restaurants and shops, offering a variety of shopping, dining, and entertainment options. Additionally, Calahonda has a lovely beach, with several Chiringuitos (beach bars) along the shore.