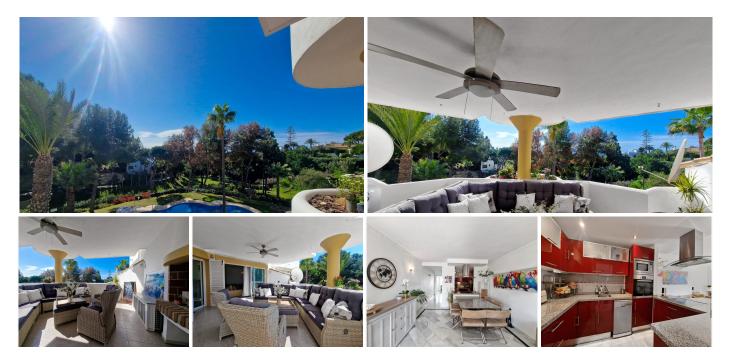

## Calahonda

REF# R4966135 465.000 €

| BEDS | BATHS | BUILT | TERRACE |
|------|-------|-------|---------|
| 3    | 2     | 98 m² | 19 m²   |

This impressive southwest-facing apartment is located just a ten-minute walk from all the amenities of Calahonda, in a prestigious, secure, and tranquil private gated community. It offers breathtaking panoramic views of the sea and is conveniently situated next to La Siesta Golf Course, only a few minutes' walk from Club del Sol, which offers tennis, gym, padel, and squash facilities and Oxygen Sports Club. The covered terrace offers sun all day and gives very nice view over communal pool situated like 20 metres below apartment. The first-floor apartment features bright, spacious open-plan living areas and a fully equipped kitchen, which was renovated few years ago. It includes three bedrooms and two bathrooms. The sunny terrace provide also scenic views of the La Siesta Golf Course and the beautifully maintained tropical gardens surrounding the three communal pools. Perfect for family living or holiday renting out. The property also includes an excellent private parking space and storage room. About the Area Calahonda, nestled between Marbella and Fuengirola, is a popular destination designed with tourism in mind. The area boasts numerous restaurants and shops, offering a variety of shopping, dining, and entertainment options. Additionally, Calahonda has a lovely beach, with several Chiringuitos (beach bars) along the shore.