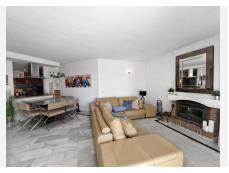

## Calahonda

REF# R4966135 465.000 €

| BEDS | BATHS | BUILT | TERRACE |
|------|-------|-------|---------|
| 3    | 2     | 98 m² | 19 m²   |

This impressive southwest-facing apartment is located just a ten-minute walk from all the amenities of Calahonda, in a prestigious, secure, and tranquil private gated community. It offers breathtaking panoramic views of the sea and is conveniently situated next to La Siesta Golf Course, only a few minutes' walk from Club del Sol, which offers tennis, gym, padel, and squash facilities and Oxygen Sports Club. The covered terrace offers sun all day and gives very nice view over communal pool situated like 20 metres below apartment. The first-floor apartment features bright, spacious open-plan living areas and a fully equipped kitchen, which was renovated few years ago. It includes three bedrooms and two bathrooms. The sunny terrace provide also scenic views of the La Siesta Golf Course and the beautifully maintained tropical gardens surrounding the three communal pools. Perfect for family living or holiday renting out. The property also includes an excellent private parking space and storage room. About the Area Calahonda, nestled between Marbella and Fuengirola, is a popular destination designed with tourism in mind. The area boasts numerous restaurants and shops, offering a variety of shopping, dining, and entertainment options. Additionally, Calahonda has a lovely beach, with several Chiringuitos (beach bars) along the shore.