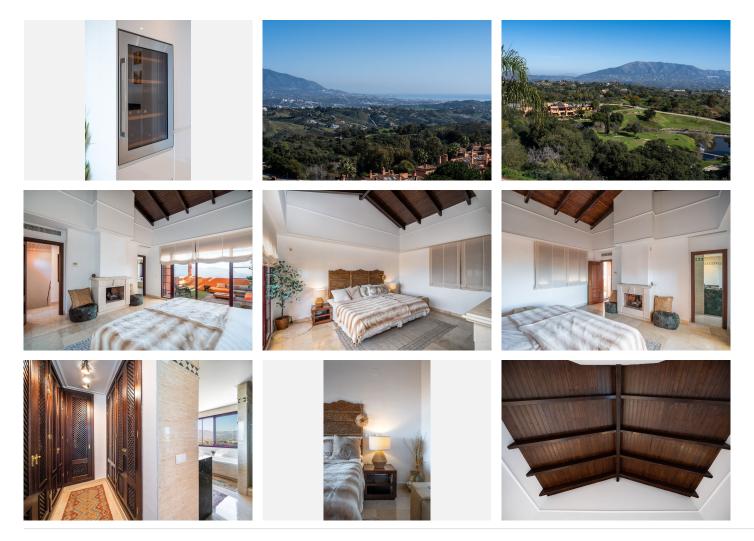

# R4966075

오 La Mairena

REF# R4966075 575.000 €

| BEDS | BATHS | BUILT  | TERRACE |
|------|-------|--------|---------|
| 3    | 2     | 251 m² | 68 m²   |

Exclusive Duplex Penthouse with Breathtaking Panoramic Views - El Soto de La Mairena We're proud to present this rare and exceptional duplex penthouse, nestled in the serene natural biosphere of El Soto de La Mairena. Set within UNESCO-protected land, this unique property offers a tranguil retreat surrounded by unspoiled nature, yet is just a 10-minute drive to Elviria and the finest beaches of the Costa del Sol. Spanning over 250m<sup>2</sup> across two levels, this penthouse is designed to maximise space, comfort, and most importantly, its spectacular panoramic views. From the moment you step through the entrance, you are greeted by an uninterrupted view stretching across the mountains, golf courses, and down to the Mediterranean Sea. The view is simply breathtaking, making this property truly one of a kind. Main Level: Elegant Living Spaces & Panoramic Terrace The bright and spacious open-plan living area is designed for modern comfort, featuring a cozy fireplace and direct access to the expansive terrace - the perfect spot to soak in the stunning scenery. With glass curtains, this space can be enjoyed year-round, whether you prefer an open-air feel in summer or a cosy retreat in winter. The contemporary open-plan kitchen is seamlessly integrated, making it an ideal setting for both everyday living and entertaining. This level also hosts two generously sized bedrooms and a well-appointed bathroom, providing comfortable accommodation for family and guests. Upper Level: Private Master Suite Sanctuary Ascending the internal staircase, you reach +34 951 123 083 | +44 (0)330 179 8687 | info@idiliqestates.com Local 28, Edificio D, Centro de Negocios Puerta de Banús, N-340, Km 175, 29660 Nueva Andlaucia

the exclusively dedicated master suite, a standout feature of this penthouse. Encompassing over 30m<sup>2</sup>, this elegant retreat boasts a vaulted ceiling with exposed wooden beams, a fireplace, and its own private terrace, offering yet another vantage point for the spectacular views. The suite also benefits from a spacious walk-in wardrobe and dressing area, as well as a luxurious ensuite bathroom, ensuring complete privacy and comfort. Exclusive Community & Resort-Style Facilities El Soto de La Mairena offers an exceptional lifestyle, with beautifully landscaped gardens and an array of top-tier amenities: ? Four outdoor pools, including one heated pool ? Clubhouse with gym, spa, and an on-site restaurant ? Tennis and paddle tennis courts ? Private golf course for residents Built in 2004 to the highest Andalusian architectural standards, properties in this exclusive development are rarely available on the market. Additional Features & Community Inclusions • Monthly community fee: €297 (includes access to all facilities, fibre optic internet, international TV package, landline, and alarm system) • High-quality construction with traditional Andalusian charm • Secure and private setting within a protected natural environment This is a unique opportunity to own an extraordinary penthouse in one of the most sought-after locations on the Costa del Sol. A property of this calibre is a rare find – viewing is highly recommended. ???? Contact us today to arrange a private viewing!