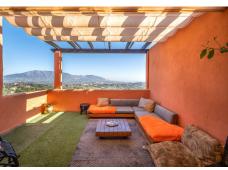

# R4966075

오 La Mairena

REF# R4966075 575.000 €

| BEDS | BATHS | BUILT  | TERRACE |
|------|-------|--------|---------|
| 3    | 2     | 251 m² | 68 m²   |

Exclusive Duplex Penthouse with Breathtaking Panoramic Views - El Soto de La Mairena We're proud to present this rare and exceptional duplex penthouse, nestled in the serene natural biosphere of El Soto de La Mairena. Set within UNESCO-protected land, this unique property offers a tranguil retreat surrounded by unspoiled nature, yet is just a 10-minute drive to Elviria and the finest beaches of the Costa del Sol. Spanning over 250m<sup>2</sup> across two levels, this penthouse is designed to maximise space, comfort, and most importantly, its spectacular panoramic views. From the moment you step through the entrance, you are greeted by an uninterrupted view stretching across the mountains, golf courses, and down to the Mediterranean Sea. The view is simply breathtaking, making this property truly one of a kind. Main Level: Elegant Living Spaces & Panoramic Terrace The bright and spacious open-plan living area is designed for modern comfort, featuring a cozy fireplace and direct access to the expansive terrace - the perfect spot to soak in the stunning scenery. With glass curtains, this space can be enjoyed year-round, whether you prefer an open-air feel in summer or a cosy retreat in winter. The contemporary open-plan kitchen is seamlessly integrated, making it an ideal setting for both everyday living and entertaining. This level also hosts two generously sized bedrooms and a well-appointed bathroom, providing comfortable accommodation for family and guests. Upper Level: Private Master Suite Sanctuary Ascending the internal staircase, you reach +34 951 123 083 | +44 (0)330 179 8687 | info@idiliqestates.com Local 28, Edificio D, Centro de Negocios Puerta de Banús, N-340, Km 175, 29660 Nueva Andlaucia