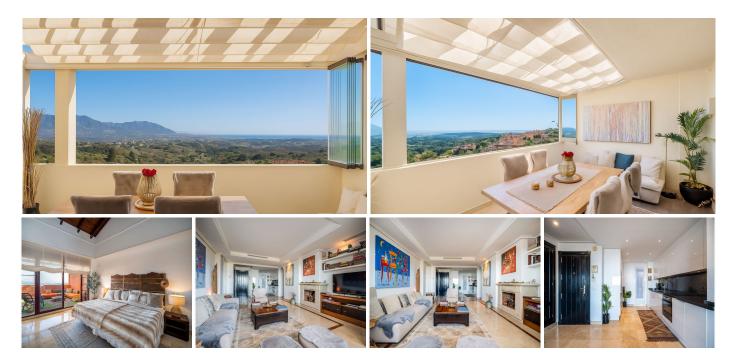

# R4966075

오 La Mairena

REF# R4966075 575.000 €

| BEDS | BATHS | BUILT  | TERRACE |
|------|-------|--------|---------|
| 3    | 2     | 251 m² | 68 m²   |

Exclusive Duplex Penthouse with Breathtaking Panoramic Views - El Soto de La Mairena We're proud to present this rare and exceptional duplex penthouse, nestled in the serene natural biosphere of El Soto de La Mairena. Set within UNESCO-protected land, this unique property offers a tranguil retreat surrounded by unspoiled nature, yet is just a 10-minute drive to Elviria and the finest beaches of the Costa del Sol. Spanning over 250m<sup>2</sup> across two levels, this penthouse is designed to maximise space, comfort, and most importantly, its spectacular panoramic views. From the moment you step through the entrance, you are greeted by an uninterrupted view stretching across the mountains, golf courses, and down to the Mediterranean Sea. The view is simply breathtaking, making this property truly one of a kind. Main Level: Elegant Living Spaces & Panoramic Terrace The bright and spacious open-plan living area is designed for modern comfort, featuring a cozy fireplace and direct access to the expansive terrace - the perfect spot to soak in the stunning scenery. With glass curtains, this space can be enjoyed year-round, whether you prefer an open-air feel in summer or a cosy retreat in winter. The contemporary open-plan kitchen is seamlessly integrated, making it an ideal setting for both everyday living and entertaining. This level also hosts two generously sized bedrooms and a well-appointed bathroom, providing comfortable accommodation for family and guests. Upper Level: Private Master Suite Sanctuary Ascending the internal staircase, you reach +34 951 123 083 | +44 (0)330 179 8687 | info@idiliqestates.com Local 28, Edificio D, Centro de Negocios Puerta de Banús, N-340, Km 175, 29660 Nueva Andlaucia

the exclusively dedicated master suite, a standout feature of this penthouse. Encompassing over 30m<sup>2</sup>, this elegant retreat boasts a vaulted ceiling with exposed wooden beams, a fireplace, and its own private terrace, offering yet another vantage point for the spectacular views. The suite also benefits from a spacious walk-in wardrobe and dressing area, as well as a luxurious ensuite bathroom, ensuring complete privacy and comfort. Exclusive Community & Resort-Style Facilities El Soto de La Mairena offers an exceptional lifestyle, with beautifully landscaped gardens and an array of top-tier amenities: ? Four outdoor pools, including one heated pool ? Clubhouse with gym, spa, and an on-site restaurant ? Tennis and paddle tennis courts ? Private golf course for residents Built in 2004 to the highest Andalusian architectural standards, properties in this exclusive development are rarely available on the market. Additional Features & Community Inclusions • Monthly community fee: €297 (includes access to all facilities, fibre optic internet, international TV package, landline, and alarm system) • High-quality construction with traditional Andalusian charm • Secure and private setting within a protected natural environment This is a unique opportunity to own an extraordinary penthouse in one of the most sought-after locations on the Costa del Sol. A property of this calibre is a rare find – viewing is highly recommended. ???? Contact us today to arrange a private viewing!