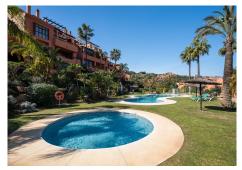

the exclusively dedicated master suite, a standout feature of this penthouse. Encompassing over 30m<sup>2</sup>, this elegant retreat boasts a vaulted ceiling with exposed wooden beams, a fireplace, and its own private terrace, offering yet another vantage point for the spectacular views. The suite also benefits from a spacious walk-in wardrobe and dressing area, as well as a luxurious ensuite bathroom, ensuring complete privacy and comfort. Exclusive Community & Resort-Style Facilities El Soto de La Mairena offers an exceptional lifestyle, with beautifully landscaped gardens and an array of top-tier amenities: ? Four outdoor pools, including one heated pool ? Clubhouse with gym, spa, and an on-site restaurant ? Tennis and paddle tennis courts ? Private golf course for residents Built in 2004 to the highest Andalusian architectural standards, properties in this exclusive development are rarely available on the market. Additional Features & Community Inclusions • Monthly community fee: €297 (includes access to all facilities, fibre optic internet, international TV package, landline, and alarm system) • High-quality construction with traditional Andalusian charm • Secure and private setting within a protected natural environment This is a unique opportunity to own an extraordinary penthouse in one of the most sought-after locations on the Costa del Sol. A property of this calibre is a rare find – viewing is highly recommended. ???? Contact us today to arrange a private viewing!