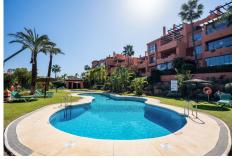

the exclusively dedicated master suite, a standout feature of this penthouse. Encompassing over 30m<sup>2</sup>, this elegant retreat boasts a vaulted ceiling with exposed wooden beams, a fireplace, and its own private terrace, offering yet another vantage point for the spectacular views. The suite also benefits from a spacious walk-in wardrobe and dressing area, as well as a luxurious ensuite bathroom, ensuring complete privacy and comfort. Exclusive Community & Resort-Style Facilities El Soto de La Mairena offers an exceptional lifestyle, with beautifully landscaped gardens and an array of top-tier amenities: ? Four outdoor pools, including one heated pool ? Clubhouse with gym, spa, and an on-site restaurant ? Tennis and paddle tennis courts ? Private golf course for residents Built in 2004 to the highest Andalusian architectural standards, properties in this exclusive development are rarely available on the market. Additional Features & Community Inclusions • Monthly community fee: €297 (includes access to all facilities, fibre optic internet, international TV package, landline, and alarm system) • High-quality construction with traditional Andalusian charm • Secure and private setting within a protected natural environment This is a unique opportunity to own an extraordinary penthouse in one of the most sought-after locations on the Costa del Sol. A property of this calibre is a rare find – viewing is highly recommended. ???? Contact us today to arrange a private viewing!