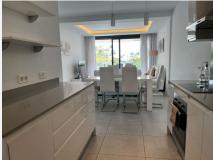

## R4965940

Costalita

REF# R4965940 750.000 €

| BEDS | BATHS | BUILT  | TERRACE           |
|------|-------|--------|-------------------|
| 2    | 2     | 102 m² | 20 m <sup>2</sup> |

We present for sale a contemporary apartment situated in the sole new development in Costalita (established in 2019) on the sought-after side of the A7, providing direct beach access. This intimate and tranquil location maintains a serene atmosphere even during the summer months. Engaging with the neighbors fosters a distinctive ambiance that will make you feel at home. The apartment spans 81.19 m<sup>2</sup> (with 72.22 m<sup>2</sup> of usable space) and features an 18 m<sup>2</sup> terrace, positioned on the ground floor with immediate access to the pool. It comprises two spacious bedrooms, a bright and open living area, a fully equipped kitchen, and two modern bathrooms. The expansive windows invite abundant natural light, enhancing the cozy environment. The living room opens onto a private terrace that offers direct sea views. The current owner has undertaken renovations to update the apartment, restoring it to an almost new condition. Renovations include the oven, induction cooktop, storage and laundry rooms, bathroom fixtures, new curtains, mattresses, and a fully equipped kitchen featuring a new toaster and kettle. Additionally, new furniture and plants adorn the terrace.