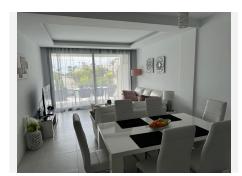

## R4965940

Costalita

REF# R4965940 750.000 €

| BEDS | BATHS | BUILT  | TERRACE           |
|------|-------|--------|-------------------|
| 2    | 2     | 102 m² | 20 m <sup>2</sup> |

We present for sale a contemporary apartment situated in the sole new development in Costalita (established in 2019) on the sought-after side of the A7, providing direct beach access. This intimate and tranquil location maintains a serene atmosphere even during the summer months. Engaging with the neighbors fosters a distinctive ambiance that will make you feel at home. The apartment spans 81.19 m<sup>2</sup> (with 72.22 m<sup>2</sup> of usable space) and features an 18 m<sup>2</sup> terrace, positioned on the ground floor with immediate access to the pool. It comprises two spacious bedrooms, a bright and open living area, a fully equipped kitchen, and two modern bathrooms. The expansive windows invite abundant natural light, enhancing the cozy environment. The living room opens onto a private terrace that offers direct sea views. The current owner has undertaken renovations to update the apartment, restoring it to an almost new condition. Renovations include the oven, induction cooktop, storage and laundry rooms, bathroom fixtures, new curtains, mattresses, and a fully equipped kitchen featuring a new toaster and kettle. Additionally, new furniture and plants adorn the terrace.