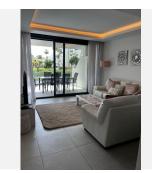

## R4965940

Costalita

REF# R4965940 750.000 €

| BEDS | BATHS | BUILT  | TERRACE           |
|------|-------|--------|-------------------|
| 2    | 2     | 102 m² | 20 m <sup>2</sup> |

We present for sale a contemporary apartment situated in the sole new development in Costalita (established in 2019) on the sought-after side of the A7, providing direct beach access. This intimate and tranquil location maintains a serene atmosphere even during the summer months. Engaging with the neighbors fosters a distinctive ambiance that will make you feel at home. The apartment spans 81.19 m<sup>2</sup> (with 72.22 m<sup>2</sup> of usable space) and features an 18 m<sup>2</sup> terrace, positioned on the ground floor with immediate access to the pool. It comprises two spacious bedrooms, a bright and open living area, a fully equipped kitchen, and two modern bathrooms. The expansive windows invite abundant natural light, enhancing the cozy environment. The living room opens onto a private terrace that offers direct sea views. The current owner has undertaken renovations to update the apartment, restoring it to an almost new condition. Renovations include the oven, induction cooktop, storage and laundry rooms, bathroom fixtures, new curtains, mattresses, and a fully equipped kitchen featuring a new toaster and kettle. Additionally, new furniture and plants adorn the terrace.