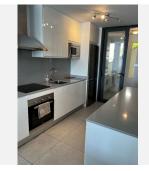

## R4965940

Costalita

REF# R4965940 750.000 €

| BEDS | BATHS | BUILT  | TERRACE           |
|------|-------|--------|-------------------|
| 2    | 2     | 102 m² | 20 m <sup>2</sup> |

We present for sale a contemporary apartment situated in the sole new development in Costalita (established in 2019) on the sought-after side of the A7, providing direct beach access. This intimate and tranquil location maintains a serene atmosphere even during the summer months. Engaging with the neighbors fosters a distinctive ambiance that will make you feel at home. The apartment spans 81.19 m<sup>2</sup> (with 72.22 m<sup>2</sup> of usable space) and features an 18 m<sup>2</sup> terrace, positioned on the ground floor with immediate access to the pool. It comprises two spacious bedrooms, a bright and open living area, a fully equipped kitchen, and two modern bathrooms. The expansive windows invite abundant natural light, enhancing the cozy environment. The living room opens onto a private terrace that offers direct sea views. The current owner has undertaken renovations to update the apartment, restoring it to an almost new condition. Renovations include the oven, induction cooktop, storage and laundry rooms, bathroom fixtures, new curtains, mattresses, and a fully equipped kitchen featuring a new toaster and kettle. Additionally, new furniture and plants adorn the terrace.