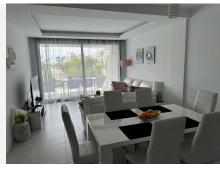

## R4965940

Costalita

REF# R4965940 750.000 €

| BEDS | BATHS | BUILT  | TERRACE           |
|------|-------|--------|-------------------|
| 2    | 2     | 102 m² | 20 m <sup>2</sup> |

We present for sale a contemporary apartment situated in the sole new development in Costalita (established in 2019) on the sought-after side of the A7, providing direct beach access. This intimate and tranquil location maintains a serene atmosphere even during the summer months. Engaging with the neighbors fosters a distinctive ambiance that will make you feel at home. The apartment spans 81.19 m<sup>2</sup> (with 72.22 m<sup>2</sup> of usable space) and features an 18 m<sup>2</sup> terrace, positioned on the ground floor with immediate access to the pool. It comprises two spacious bedrooms, a bright and open living area, a fully equipped kitchen, and two modern bathrooms. The expansive windows invite abundant natural light, enhancing the cozy environment. The living room opens onto a private terrace that offers direct sea views. The current owner has undertaken renovations to update the apartment, restoring it to an almost new condition. Renovations include the oven, induction cooktop, storage and laundry rooms, bathroom fixtures, new curtains, mattresses, and a fully equipped kitchen featuring a new toaster and kettle. Additionally, new furniture and plants adorn the terrace.