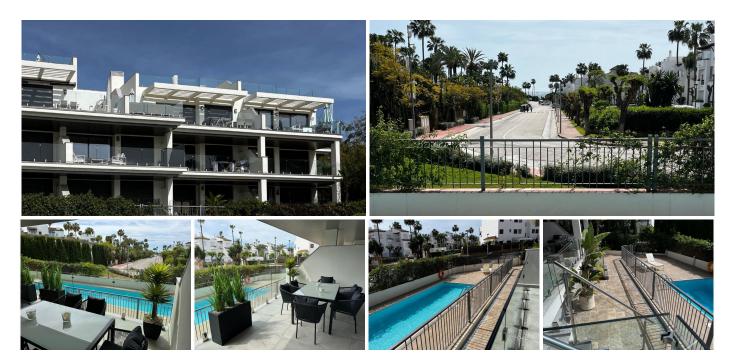

## R4965940

Costalita

REF# R4965940 750.000 €

| BEDS | BATHS | BUILT  | TERRACE           |
|------|-------|--------|-------------------|
| 2    | 2     | 102 m² | 20 m <sup>2</sup> |

We present for sale a contemporary apartment situated in the sole new development in Costalita (established in 2019) on the sought-after side of the A7, providing direct beach access. This intimate and tranquil location maintains a serene atmosphere even during the summer months. Engaging with the neighbors fosters a distinctive ambiance that will make you feel at home. The apartment spans 81.19 m<sup>2</sup> (with 72.22 m<sup>2</sup> of usable space) and features an 18 m<sup>2</sup> terrace, positioned on the ground floor with immediate access to the pool. It comprises two spacious bedrooms, a bright and open living area, a fully equipped kitchen, and two modern bathrooms. The expansive windows invite abundant natural light, enhancing the cozy environment. The living room opens onto a private terrace that offers direct sea views. The current owner has undertaken renovations to update the apartment, restoring it to an almost new condition. Renovations include the oven, induction cooktop, storage and laundry rooms, bathroom fixtures, new curtains, mattresses, and a fully equipped kitchen featuring a new toaster and kettle. Additionally, new furniture and plants adorn the terrace.