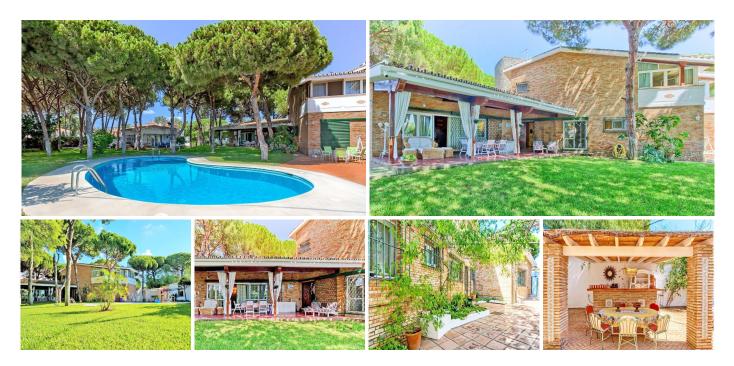

## R4965901

• Artola

REF# R4965901 3.730.000 €

| BEDS | BATHS | BUILT  | PLOT    | TERRACE |
|------|-------|--------|---------|---------|
| 7    | 8     | 485 m² | 2424 m² | 85 m²   |

Magnificent property distributed on three plots with 2 villas built in front of the Dunes of the best beaches in Marbella, in Artola Baja. This plot has 3 magnificent facades to 3 different streets and Sea views from the first floor. It is necessary to emphasize the great grove of tall pines that it possesses and gives shade to its garden. The Artola Dunes are specially protected for their conservation. In addition to finding yourself in a spectacular environment, the views are guaranteed forever. It has spacious and bright rooms, incredible terraces with views of the garden and pool. The property also offers barbecue facilities and direct access to the beach. It has no water or sanitation costs. It has a drinking water well. In addition to solar panels for hot water. Located in the eastern part of Marbella, next to the port of Cabopino, just 10 minutes from the city of Marbella. A property to fall in love with and is not to be missed! Detached Villa, Artola, Costa del Sol. 7 Bedrooms, 8 Bathrooms, Built 485 m<sup>2</sup>, Terrace 85 m<sup>2</sup>, Garden/Plot 2424 m<sup>2</sup>. Setting : Close To Shops, Close To Sea, Close To Schools. Orientation : South. Condition : Excellent. Pool : Private. Climate Control : Air Conditioning, Hot A/C, Cold A/C. Views : Sea, Garden. Features : Covered Terrace, Fitted Wardrobes, Private Terrace, Guest Apartment, Guest House, Storage Room, Utility Room, Barbeque, Restaurant On Site, Staff Accommodation. Kitchen : Fully Fitted. Garden : Private. Security : Alarm System. Parking : Street, Private. Category : Beachfront, Holiday Homes, Investment, Luxury, Resale.