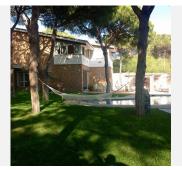

## R4965901

• Artola

REF# R4965901 3.730.000 €

| BEDS | BATHS | BUILT  | PLOT    | TERRACE |
|------|-------|--------|---------|---------|
| 7    | 8     | 485 m² | 2424 m² | 85 m²   |

Magnificent property distributed on three plots with 2 villas built in front of the Dunes of the best beaches in Marbella, in Artola Baja. This plot has 3 magnificent facades to 3 different streets and Sea views from the first floor. It is necessary to emphasize the great grove of tall pines that it possesses and gives shade to its garden. The Artola Dunes are specially protected for their conservation. In addition to finding yourself in a spectacular environment, the views are guaranteed forever. It has spacious and bright rooms, incredible terraces with views of the garden and pool. The property also offers barbecue facilities and direct access to the beach. It has no water or sanitation costs. It has a drinking water well. In addition to solar panels for hot water. Located in the eastern part of Marbella, next to the port of Cabopino, just 10 minutes from the city of Marbella. A property to fall in love with and is not to be missed! Detached Villa, Artola, Costa del Sol. 7 Bedrooms, 8 Bathrooms, Built 485 m<sup>2</sup>, Terrace 85 m<sup>2</sup>, Garden/Plot 2424 m<sup>2</sup>. Setting : Close To Shops, Close To Sea, Close To Schools. Orientation : South. Condition : Excellent. Pool : Private. Climate Control : Air Conditioning, Hot A/C, Cold A/C. Views : Sea, Garden. Features : Covered Terrace, Fitted Wardrobes, Private Terrace, Guest Apartment, Guest House, Storage Room, Utility Room, Barbeque, Restaurant On Site, Staff Accommodation. Kitchen : Fully Fitted. Garden : Private. Security : Alarm System. Parking : Street, Private. Category : Beachfront, Holiday Homes, Investment, Luxury, Resale.