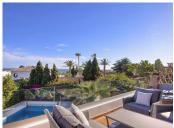

## R4965889

Marbesa

REF# R4965889 1.725.000 €

| BEDS | BATHS | BUILT  | PLOT               |
|------|-------|--------|--------------------|
| 4    | 5     | 274 m² | 500 m <sup>2</sup> |

A quality villa at a prime location! This stunning south-facing residence is situated at just 5 minutes' walk to the one of the best beaches of Marbella East. The urbanisation of Marbesa is known for its peacefulness, international residents, security, and chiringuitos at your doorstep. The villa's private garden, complete with lemon, orange, mango, avocado and lime trees, provides a sunny haven all day. A brand-new, state-of-the-art kitchen has been installed and is connected to a cosy living room with fireplace! Additionally, the fully secluded garden features a spacious, heated and saltwater pool with a remotely controlled cover which heats up the pool while closed. A pagoda style, outdoor bar has a new thatched roof and is great for hosting parties during all seasons. On the first floor there are 3 tastefully refurbished bedrooms with ensuite bathrooms. Two of which have access to a large outdoor terrace offering spectacular sea views. In the basement there is another bedroom with ensuite bathroom that can be accessed from the outside. Some other features of this property are: game room with table tennis and table football, a decalcify system and air conditionings in all rooms. This makes it very attractive for holiday lettings and current rental income is 90,000€ a year. The port of Cabopino and the dunes of Artola, a natural monument, are also at walking distance. Furthermore, Elviria with the Don Carlos Hotel, Nikki Beach, Golf courses, international schools and many restaurants are within a 5-minute drive. Ideal to live all year round, as an investment or to enjoy it