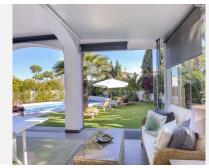

## R4965889

Marbesa

REF# R4965889 1.725.000 €

| BEDS | BATHS | BUILT  | PLOT               |
|------|-------|--------|--------------------|
| 4    | 5     | 274 m² | 500 m <sup>2</sup> |

A quality villa at a prime location! This stunning south-facing residence is situated at just 5 minutes' walk to the one of the best beaches of Marbella East. The urbanisation of Marbesa is known for its peacefulness, international residents, security, and chiringuitos at your doorstep. The villa's private garden, complete with lemon, orange, mango, avocado and lime trees, provides a sunny haven all day. A brand-new, state-of-the-art kitchen has been installed and is connected to a cosy living room with fireplace! Additionally, the fully secluded garden features a spacious, heated and saltwater pool with a remotely controlled cover which heats up the pool while closed. A pagoda style, outdoor bar has a new thatched roof and is great for hosting parties during all seasons. On the first floor there are 3 tastefully refurbished bedrooms with ensuite bathrooms. Two of which have access to a large outdoor terrace offering spectacular sea views. In the basement there is another bedroom with ensuite bathroom that can be accessed from the outside. Some other features of this property are: game room with table tennis and table football, a decalcify system and air conditionings in all rooms. This makes it very attractive for holiday lettings and current rental income is 90,000€ a year. The port of Cabopino and the dunes of Artola, a natural monument, are also at walking distance. Furthermore, Elviria with the Don Carlos Hotel, Nikki Beach, Golf courses, international schools and many restaurants are within a 5-minute drive. Ideal to live all year round, as an investment or to enjoy it