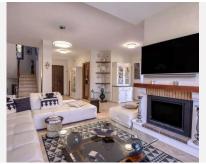

## R4965889

Marbesa

REF# R4965889 1.725.000 €

| BEDS | BATHS | BUILT  | PLOT               |
|------|-------|--------|--------------------|
| 4    | 5     | 274 m² | 500 m <sup>2</sup> |

A quality villa at a prime location! This stunning south-facing residence is situated at just 5 minutes' walk to the one of the best beaches of Marbella East. The urbanisation of Marbesa is known for its peacefulness, international residents, security, and chiringuitos at your doorstep. The villa's private garden, complete with lemon, orange, mango, avocado and lime trees, provides a sunny haven all day. A brand-new, state-of-the-art kitchen has been installed and is connected to a cosy living room with fireplace! Additionally, the fully secluded garden features a spacious, heated and saltwater pool with a remotely controlled cover which heats up the pool while closed. A pagoda style, outdoor bar has a new thatched roof and is great for hosting parties during all seasons. On the first floor there are 3 tastefully refurbished bedrooms with ensuite bathrooms. Two of which have access to a large outdoor terrace offering spectacular sea views. In the basement there is another bedroom with ensuite bathroom that can be accessed from the outside. Some other features of this property are: game room with table tennis and table football, a decalcify system and air conditionings in all rooms. This makes it very attractive for holiday lettings and current rental income is 90,000€ a year. The port of Cabopino and the dunes of Artola, a natural monument, are also at walking distance. Furthermore, Elviria with the Don Carlos Hotel, Nikki Beach, Golf courses, international schools and many restaurants are within a 5-minute drive. Ideal to live all year round, as an investment or to enjoy it