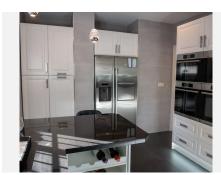

## R4965889

Marbesa

REF# R4965889 1.725.000 €

| BEDS | BATHS | BUILT  | PLOT               |
|------|-------|--------|--------------------|
| 4    | 5     | 274 m² | 500 m <sup>2</sup> |

A quality villa at a prime location! This stunning south-facing residence is situated at just 5 minutes' walk to the one of the best beaches of Marbella East. The urbanisation of Marbesa is known for its peacefulness, international residents, security, and chiringuitos at your doorstep. The villa's private garden, complete with lemon, orange, mango, avocado and lime trees, provides a sunny haven all day. A brand-new, state-of-the-art kitchen has been installed and is connected to a cosy living room with fireplace! Additionally, the fully secluded garden features a spacious, heated and saltwater pool with a remotely controlled cover which heats up the pool while closed. A pagoda style, outdoor bar has a new thatched roof and is great for hosting parties during all seasons. On the first floor there are 3 tastefully refurbished bedrooms with ensuite bathrooms. Two of which have access to a large outdoor terrace offering spectacular sea views. In the basement there is another bedroom with ensuite bathroom that can be accessed from the outside. Some other features of this property are: game room with table tennis and table football, a decalcify system and air conditionings in all rooms. This makes it very attractive for holiday lettings and current rental income is 90,000€ a year. The port of Cabopino and the dunes of Artola, a natural monument, are also at walking distance. Furthermore, Elviria with the Don Carlos Hotel, Nikki Beach, Golf courses, international schools and many restaurants are within a 5-minute drive. Ideal to live all year round, as an investment or to enjoy it