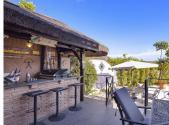

## R4965889

Marbesa

REF# R4965889 1.725.000 €

| BEDS | BATHS | BUILT  | PLOT               |
|------|-------|--------|--------------------|
| 4    | 5     | 274 m² | 500 m <sup>2</sup> |

A quality villa at a prime location! This stunning south-facing residence is situated at just 5 minutes' walk to the one of the best beaches of Marbella East. The urbanisation of Marbesa is known for its peacefulness, international residents, security, and chiringuitos at your doorstep. The villa's private garden, complete with lemon, orange, mango, avocado and lime trees, provides a sunny haven all day. A brand-new, state-of-the-art kitchen has been installed and is connected to a cosy living room with fireplace! Additionally, the fully secluded garden features a spacious, heated and saltwater pool with a remotely controlled cover which heats up the pool while closed. A pagoda style, outdoor bar has a new thatched roof and is great for hosting parties during all seasons. On the first floor there are 3 tastefully refurbished bedrooms with ensuite bathrooms. Two of which have access to a large outdoor terrace offering spectacular sea views. In the basement there is another bedroom with ensuite bathroom that can be accessed from the outside. Some other features of this property are: game room with table tennis and table football, a decalcify system and air conditionings in all rooms. This makes it very attractive for holiday lettings and current rental income is 90,000€ a year. The port of Cabopino and the dunes of Artola, a natural monument, are also at walking distance. Furthermore, Elviria with the Don Carlos Hotel, Nikki Beach, Golf courses, international schools and many restaurants are within a 5-minute drive. Ideal to live all year round, as an investment or to enjoy it