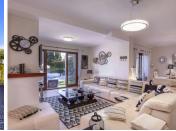

## R4965889

Marbesa

REF# R4965889 1.725.000 €

| BEDS | BATHS | BUILT  | PLOT               |
|------|-------|--------|--------------------|
| 4    | 5     | 274 m² | 500 m <sup>2</sup> |

A quality villa at a prime location! This stunning south-facing residence is situated at just 5 minutes' walk to the one of the best beaches of Marbella East. The urbanisation of Marbesa is known for its peacefulness, international residents, security, and chiringuitos at your doorstep. The villa's private garden, complete with lemon, orange, mango, avocado and lime trees, provides a sunny haven all day. A brand-new, state-of-the-art kitchen has been installed and is connected to a cosy living room with fireplace! Additionally, the fully secluded garden features a spacious, heated and saltwater pool with a remotely controlled cover which heats up the pool while closed. A pagoda style, outdoor bar has a new thatched roof and is great for hosting parties during all seasons. On the first floor there are 3 tastefully refurbished bedrooms with ensuite bathrooms. Two of which have access to a large outdoor terrace offering spectacular sea views. In the basement there is another bedroom with ensuite bathroom that can be accessed from the outside. Some other features of this property are: game room with table tennis and table football, a decalcify system and air conditionings in all rooms. This makes it very attractive for holiday lettings and current rental income is 90,000€ a year. The port of Cabopino and the dunes of Artola, a natural monument, are also at walking distance. Furthermore, Elviria with the Don Carlos Hotel, Nikki Beach, Golf courses, international schools and many restaurants are within a 5-minute drive. Ideal to live all year round, as an investment or to enjoy it