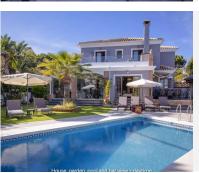

## R4965889

Marbesa

REF# R4965889 1.725.000 €

| BEDS | BATHS | BUILT  | PLOT               |
|------|-------|--------|--------------------|
| 4    | 5     | 274 m² | 500 m <sup>2</sup> |

A quality villa at a prime location! This stunning south-facing residence is situated at just 5 minutes' walk to the one of the best beaches of Marbella East. The urbanisation of Marbesa is known for its peacefulness, international residents, security, and chiringuitos at your doorstep. The villa's private garden, complete with lemon, orange, mango, avocado and lime trees, provides a sunny haven all day. A brand-new, state-of-the-art kitchen has been installed and is connected to a cosy living room with fireplace! Additionally, the fully secluded garden features a spacious, heated and saltwater pool with a remotely controlled cover which heats up the pool while closed. A pagoda style, outdoor bar has a new thatched roof and is great for hosting parties during all seasons. On the first floor there are 3 tastefully refurbished bedrooms with ensuite bathrooms. Two of which have access to a large outdoor terrace offering spectacular sea views. In the basement there is another bedroom with ensuite bathroom that can be accessed from the outside. Some other features of this property are: game room with table tennis and table football, a decalcify system and air conditionings in all rooms. This makes it very attractive for holiday lettings and current rental income is 90,000€ a year. The port of Cabopino and the dunes of Artola, a natural monument, are also at walking distance. Furthermore, Elviria with the Don Carlos Hotel, Nikki Beach, Golf courses, international schools and many restaurants are within a 5-minute drive. Ideal to live all year round, as an investment or to enjoy it