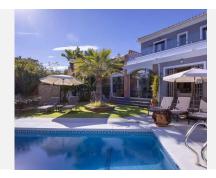

## R4965889

Marbesa

REF# R4965889 1.725.000 €

| BEDS | BATHS | BUILT  | PLOT               |
|------|-------|--------|--------------------|
| 4    | 5     | 274 m² | 500 m <sup>2</sup> |

A quality villa at a prime location! This stunning south-facing residence is situated at just 5 minutes' walk to the one of the best beaches of Marbella East. The urbanisation of Marbesa is known for its peacefulness, international residents, security, and chiringuitos at your doorstep. The villa's private garden, complete with lemon, orange, mango, avocado and lime trees, provides a sunny haven all day. A brand-new, state-of-the-art kitchen has been installed and is connected to a cosy living room with fireplace! Additionally, the fully secluded garden features a spacious, heated and saltwater pool with a remotely controlled cover which heats up the pool while closed. A pagoda style, outdoor bar has a new thatched roof and is great for hosting parties during all seasons. On the first floor there are 3 tastefully refurbished bedrooms with ensuite bathrooms. Two of which have access to a large outdoor terrace offering spectacular sea views. In the basement there is another bedroom with ensuite bathroom that can be accessed from the outside. Some other features of this property are: game room with table tennis and table football, a decalcify system and air conditionings in all rooms. This makes it very attractive for holiday lettings and current rental income is 90,000€ a year. The port of Cabopino and the dunes of Artola, a natural monument, are also at walking distance. Furthermore, Elviria with the Don Carlos Hotel, Nikki Beach, Golf courses, international schools and many restaurants are within a 5-minute drive. Ideal to live all year round, as an investment or to enjoy it