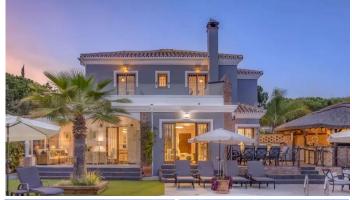

## R4965889

Marbesa

REF# R4965889 1.725.000 €

| BEDS | BATHS | BUILT  | PLOT               |
|------|-------|--------|--------------------|
| 4    | 5     | 274 m² | 500 m <sup>2</sup> |

A quality villa at a prime location! This stunning south-facing residence is situated at just 5 minutes' walk to the one of the best beaches of Marbella East. The urbanisation of Marbesa is known for its peacefulness, international residents, security, and chiringuitos at your doorstep. The villa's private garden, complete with lemon, orange, mango, avocado and lime trees, provides a sunny haven all day. A brand-new, state-of-the-art kitchen has been installed and is connected to a cosy living room with fireplace! Additionally, the fully secluded garden features a spacious, heated and saltwater pool with a remotely controlled cover which heats up the pool while closed. A pagoda style, outdoor bar has a new thatched roof and is great for hosting parties during all seasons. On the first floor there are 3 tastefully refurbished bedrooms with ensuite bathrooms. Two of which have access to a large outdoor terrace offering spectacular sea views. In the basement there is another bedroom with ensuite bathroom that can be accessed from the outside. Some other features of this property are: game room with table tennis and table football, a decalcify system and air conditionings in all rooms. This makes it very attractive for holiday lettings and current rental income is 90,000€ a year. The port of Cabopino and the dunes of Artola, a natural monument, are also at walking distance. Furthermore, Elviria with the Don Carlos Hotel, Nikki Beach, Golf courses, international schools and many restaurants are within a 5-minute drive. Ideal to live all year round, as an investment or to enjoy it