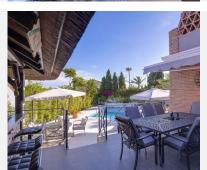

## R4965889

Marbesa

REF# R4965889 1.725.000 €

| BEDS | BATHS | BUILT  | PLOT               |
|------|-------|--------|--------------------|
| 4    | 5     | 274 m² | 500 m <sup>2</sup> |

A quality villa at a prime location! This stunning south-facing residence is situated at just 5 minutes' walk to the one of the best beaches of Marbella East. The urbanisation of Marbesa is known for its peacefulness, international residents, security, and chiringuitos at your doorstep. The villa's private garden, complete with lemon, orange, mango, avocado and lime trees, provides a sunny haven all day. A brand-new, state-of-the-art kitchen has been installed and is connected to a cosy living room with fireplace! Additionally, the fully secluded garden features a spacious, heated and saltwater pool with a remotely controlled cover which heats up the pool while closed. A pagoda style, outdoor bar has a new thatched roof and is great for hosting parties during all seasons. On the first floor there are 3 tastefully refurbished bedrooms with ensuite bathrooms. Two of which have access to a large outdoor terrace offering spectacular sea views. In the basement there is another bedroom with ensuite bathroom that can be accessed from the outside. Some other features of this property are: game room with table tennis and table football, a decalcify system and air conditionings in all rooms. This makes it very attractive for holiday lettings and current rental income is 90,000€ a year. The port of Cabopino and the dunes of Artola, a natural monument, are also at walking distance. Furthermore, Elviria with the Don Carlos Hotel, Nikki Beach, Golf courses, international schools and many restaurants are within a 5-minute drive. Ideal to live all year round, as an investment or to enjoy it