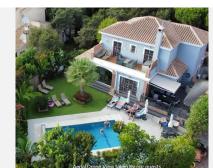

## R4965889

Marbesa

REF# R4965889 1.725.000 €

| BEDS | BATHS | BUILT  | PLOT               |
|------|-------|--------|--------------------|
| 4    | 5     | 274 m² | 500 m <sup>2</sup> |

A quality villa at a prime location! This stunning south-facing residence is situated at just 5 minutes' walk to the one of the best beaches of Marbella East. The urbanisation of Marbesa is known for its peacefulness, international residents, security, and chiringuitos at your doorstep. The villa's private garden, complete with lemon, orange, mango, avocado and lime trees, provides a sunny haven all day. A brand-new, state-of-the-art kitchen has been installed and is connected to a cosy living room with fireplace! Additionally, the fully secluded garden features a spacious, heated and saltwater pool with a remotely controlled cover which heats up the pool while closed. A pagoda style, outdoor bar has a new thatched roof and is great for hosting parties during all seasons. On the first floor there are 3 tastefully refurbished bedrooms with ensuite bathrooms. Two of which have access to a large outdoor terrace offering spectacular sea views. In the basement there is another bedroom with ensuite bathroom that can be accessed from the outside. Some other features of this property are: game room with table tennis and table football, a decalcify system and air conditionings in all rooms. This makes it very attractive for holiday lettings and current rental income is 90,000€ a year. The port of Cabopino and the dunes of Artola, a natural monument, are also at walking distance. Furthermore, Elviria with the Don Carlos Hotel, Nikki Beach, Golf courses, international schools and many restaurants are within a 5-minute drive. Ideal to live all year round, as an investment or to enjoy it