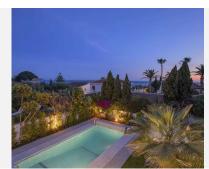

## R4965889

Marbesa

REF# R4965889 1.725.000 €

| BEDS | BATHS | BUILT  | PLOT               |
|------|-------|--------|--------------------|
| 4    | 5     | 274 m² | 500 m <sup>2</sup> |

A quality villa at a prime location! This stunning south-facing residence is situated at just 5 minutes' walk to the one of the best beaches of Marbella East. The urbanisation of Marbesa is known for its peacefulness, international residents, security, and chiringuitos at your doorstep. The villa's private garden, complete with lemon, orange, mango, avocado and lime trees, provides a sunny haven all day. A brand-new, state-of-the-art kitchen has been installed and is connected to a cosy living room with fireplace! Additionally, the fully secluded garden features a spacious, heated and saltwater pool with a remotely controlled cover which heats up the pool while closed. A pagoda style, outdoor bar has a new thatched roof and is great for hosting parties during all seasons. On the first floor there are 3 tastefully refurbished bedrooms with ensuite bathrooms. Two of which have access to a large outdoor terrace offering spectacular sea views. In the basement there is another bedroom with ensuite bathroom that can be accessed from the outside. Some other features of this property are: game room with table tennis and table football, a decalcify system and air conditionings in all rooms. This makes it very attractive for holiday lettings and current rental income is 90,000€ a year. The port of Cabopino and the dunes of Artola, a natural monument, are also at walking distance. Furthermore, Elviria with the Don Carlos Hotel, Nikki Beach, Golf courses, international schools and many restaurants are within a 5-minute drive. Ideal to live all year round, as an investment or to enjoy it