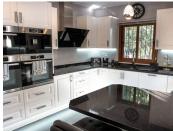

## R4965889

Marbesa

REF# R4965889 1.725.000 €

| BEDS | BATHS | BUILT  | PLOT               |
|------|-------|--------|--------------------|
| 4    | 5     | 274 m² | 500 m <sup>2</sup> |

A quality villa at a prime location! This stunning south-facing residence is situated at just 5 minutes' walk to the one of the best beaches of Marbella East. The urbanisation of Marbesa is known for its peacefulness, international residents, security, and chiringuitos at your doorstep. The villa's private garden, complete with lemon, orange, mango, avocado and lime trees, provides a sunny haven all day. A brand-new, state-of-the-art kitchen has been installed and is connected to a cosy living room with fireplace! Additionally, the fully secluded garden features a spacious, heated and saltwater pool with a remotely controlled cover which heats up the pool while closed. A pagoda style, outdoor bar has a new thatched roof and is great for hosting parties during all seasons. On the first floor there are 3 tastefully refurbished bedrooms with ensuite bathrooms. Two of which have access to a large outdoor terrace offering spectacular sea views. In the basement there is another bedroom with ensuite bathroom that can be accessed from the outside. Some other features of this property are: game room with table tennis and table football, a decalcify system and air conditionings in all rooms. This makes it very attractive for holiday lettings and current rental income is 90,000€ a year. The port of Cabopino and the dunes of Artola, a natural monument, are also at walking distance. Furthermore, Elviria with the Don Carlos Hotel, Nikki Beach, Golf courses, international schools and many restaurants are within a 5-minute drive. Ideal to live all year round, as an investment or to enjoy it