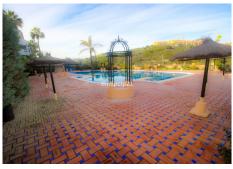

## Stunning 2-Bedroom Apartment with Panoramic Views in Duquesa Village

Discover this exceptional middle-floor apartment in the sought-after Duquesa Village, offering breathtaking panoramic views of the sea, countryside, and pool. Enjoy beautiful sunrises from the spacious 20m² private terrace, perfect for relaxing or entertaining.

Set within a secure, gated complex with 24-hour security, residents can take advantage of four communal swimming pools, beautifully landscaped gardens, and on-site amenities such as paddle tennis courts and a storage room. The apartment is conveniently located close to golf courses, the marina, the beach, and local shops.

Orientation: East. Condition: Excellent. Pool: Communal.

Climate Control: Air Conditioning, Pre Installed A/C, Hot A/C, Cold A/C.

Views : Sea, Country, Panoramic, Pool.

Features: Covered Terrace, Lift, Fitted Wardrobes, Private Terrace, Paddle Tennis, Storage Room, Utility