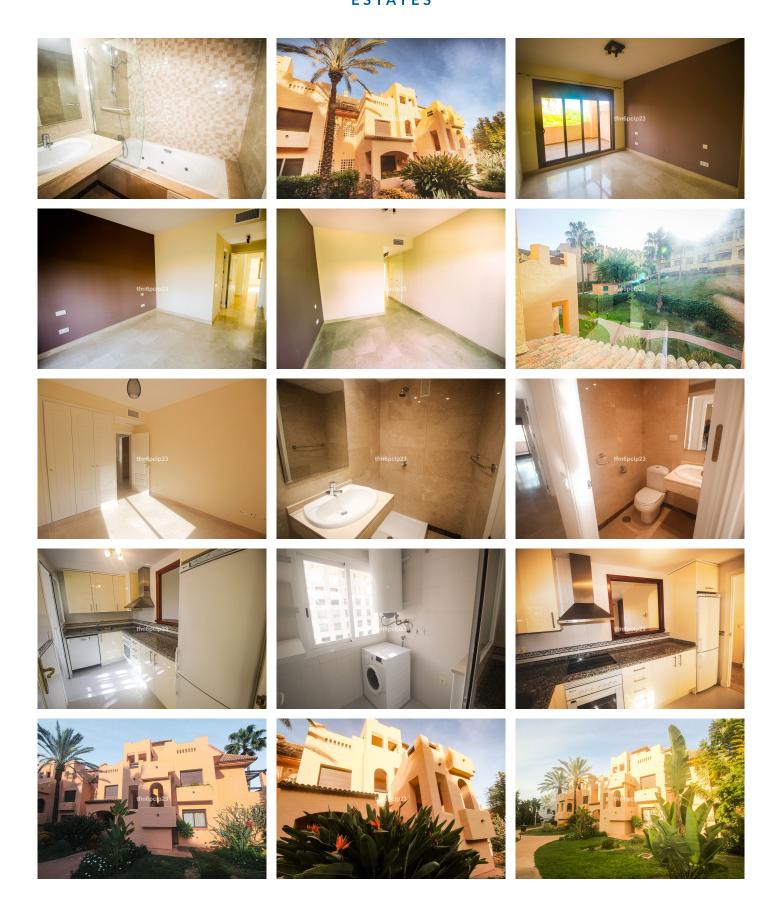

This 100m² apartment features 2 bedrooms and 2 bathrooms, a bright and airy living space, and a fully fitted kitchen. The property is in excellent condition, with marble flooring, double glazing, and fitted wardrobes for added comfort. Climate control is ensured with air conditioning (hot & cold) and pre-installed A/C.

Set within a secure, gated complex with 24-hour security, residents can take advantage of four communal swimming pools, beautifully landscaped gardens, and on-site amenities such as paddle tennis courts and a storage room. The apartment is conveniently located close to golf courses, the marina, the beach, and local shops.

Additional features include:

Underground parking

Lift access & accessibility for reduced mobility

Fibre optic internet

Electric blinds & entry phone system

This resale property is perfect for those seeking a serene coastal lifestyle with easy access to everything La Duguesa and the Costa del Sol have to offer.

Orientation: East. Condition: Excellent. Pool: Communal.

Climate Control: Air Conditioning, Pre Installed A/C, Hot A/C, Cold A/C.

Views : Sea, Country, Panoramic, Pool.

Features: Covered Terrace, Lift, Fitted Wardrobes, Private Terrace, Paddle Tennis, Storage Room, Utility

Room, Access for people with reduced mobility, Marble Flooring, Double Glazing, Fiber Optic.

Furniture: Not Furnished. Kitchen: Fully Fitted.

Garden: Communal, Landscaped.

Security: Gated Complex, Electric Blinds, Entry Phone, 24 Hour Security.