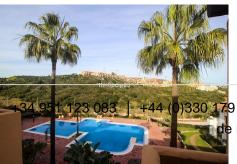

## Stunning 2-Bedroom Apartment with Panoramic Views in Duquesa Village

Discover this exceptional middle-floor apartment in the sought-after Duquesa Village, offering breathtaking panoramic views of the sea, countryside, and pool. Enjoy beautiful sunrises from the spacious 20m² private terrace, perfect for relaxing or entertaining.

Set within a secure, gated complex with 24-hour security, residents can take advantage of four communal swimming pools, beautifully landscaped gardens, and on-site amenities such as paddle tennis courts and a storage room. The apartment is conveniently located close to golf courses, the marina, the beach, and local shops.

Orientation: East. Condition: Excellent. Pool: Communal.

Climate Control: Air Conditioning, Pre Installed A/C, Hot A/C, Cold A/C.

Views : Sea, Country, Panoramic, Pool.

Features: Covered Terrace, Lift, Fitted Wardrobes, Private Terrace, Paddle Tennis, Storage Room, Utility