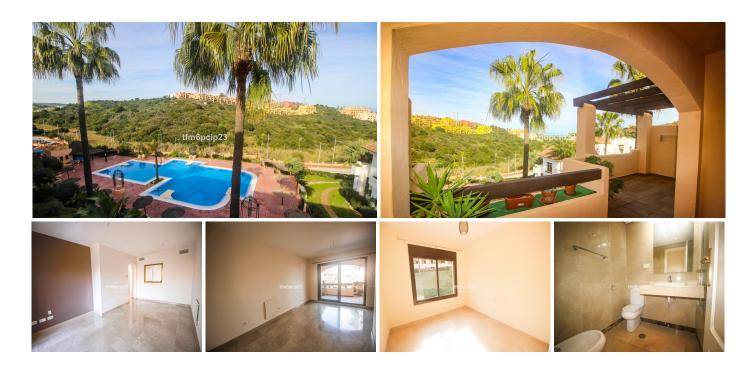

## Stunning 2-Bedroom Apartment with Panoramic Views in Duquesa Village

Discover this exceptional middle-floor apartment in the sought-after Duquesa Village, offering breathtaking panoramic views of the sea, countryside, and pool. Enjoy beautiful sunrises from the spacious 20m² private terrace, perfect for relaxing or entertaining.

This 100m² apartment features 2 bedrooms and 2 bathrooms, a bright and airy living space, and a fully fitted kitchen. The property is in excellent condition, with marble flooring, double glazing, and fitted wardrobes for added comfort. Climate control is ensured with air conditioning (hot & cold) and pre-installed A/C.

Set within a secure, gated complex with 24-hour security, residents can take advantage of four communal swimming pools, beautifully landscaped gardens, and on-site amenities such as paddle tennis courts and a storage room. The apartment is conveniently located close to golf courses, the marina, the beach, and local shops.

Contact us today to arrange a viewing!

Middle Floor Apartment, La Duquesa, Costa del Sol. 2 Bedrooms, 2 Bathrooms, Built 100 m<sup>2</sup>, Terrace 20 m<sup>2</sup>.

Setting: Close To Golf, Close To Port, Close To Sea, Close To Town, Close To Marina, Urbanisation.

Orientation: East. Condition: Excellent. Pool: Communal.

Climate Control: Air Conditioning, Pre Installed A/C, Hot A/C, Cold A/C.

Views : Sea, Country, Panoramic, Pool.

Features: Covered Terrace, Lift, Fitted Wardrobes, Private Terrace, Paddle Tennis, Storage Room, Utility

Room, Access for people with reduced mobility, Marble Flooring, Double Glazing, Fiber Optic.

Furniture: Not Furnished. Kitchen: Fully Fitted.

Garden: Communal, Landscaped.

Security: Gated Complex, Electric Blinds, Entry Phone, 24 Hour Security.