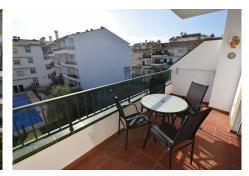

## R4965637 • La Cala de Mijas REF# R4965637 429.000 €

| BEDS | BATHS | BUILT | TERRACE |
|------|-------|-------|---------|
| 3    | 2     | 90 m² | 16 m²   |

Well presented three bedroom, two bathroom, second floor apartment, perfect for family holidays or permanent living. Located in the centre of La Cala and only 230 metres to the beach, this is an ideal apartment to enjoy everything La Cala has to offer. In a well established community with a selection of cafes, restaurants, shops and bars all within a few minutes walk from your front door. The apartment comprises of an entrance hall, generous lounge/dining room, semi-open plan kitchen, three bedrooms, an en-suite bathroom and shower room. From the lounge you have direct access to the sunny, south facing terrace which has nice views overlooking the communal swimming pool and the garden. The master bedroom also looks out over the swimming pool and the two guest bedrooms are to the rear of the apartment. The air conditioning system has recently been renewed, all bedrooms have built in wardrobes and their are ceiling fans in all the main rooms.