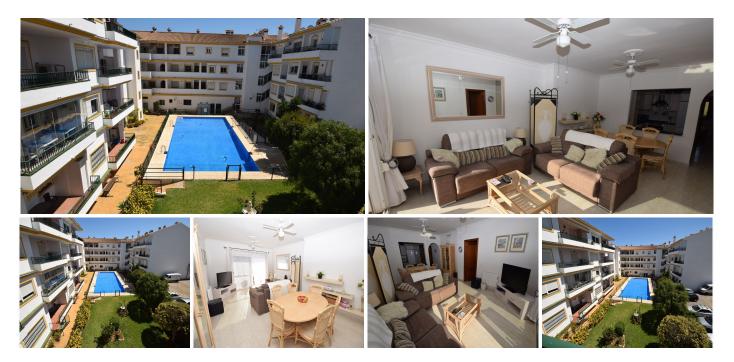

## R4965637 • La Cala de Mijas REF# R4965637 429.000 €

| BEDS | BATHS | BUILT | TERRACE |
|------|-------|-------|---------|
| 3    | 2     | 90 m² | 16 m²   |

Well presented three bedroom, two bathroom, second floor apartment, perfect for family holidays or permanent living. Located in the centre of La Cala and only 230 metres to the beach, this is an ideal apartment to enjoy everything La Cala has to offer. In a well established community with a selection of cafes, restaurants, shops and bars all within a few minutes walk from your front door. The apartment comprises of an entrance hall, generous lounge/dining room, semi-open plan kitchen, three bedrooms, an en-suite bathroom and shower room. From the lounge you have direct access to the sunny, south facing terrace which has nice views overlooking the communal swimming pool and the garden. The master bedroom also looks out over the swimming pool and the two guest bedrooms are to the rear of the apartment. The air conditioning system has recently been renewed, all bedrooms have built in wardrobes and their are ceiling fans in all the main rooms.