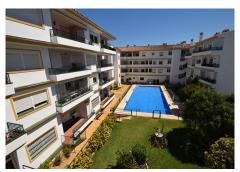

## R4965637 • La Cala de Mijas REF# R4965637 429.000 €

| BEDS | BATHS | BUILT | TERRACE |
|------|-------|-------|---------|
| 3    | 2     | 90 m² | 16 m²   |

Well presented three bedroom, two bathroom, second floor apartment, perfect for family holidays or permanent living. Located in the centre of La Cala and only 230 metres to the beach, this is an ideal apartment to enjoy everything La Cala has to offer. In a well established community with a selection of cafes, restaurants, shops and bars all within a few minutes walk from your front door. The apartment comprises of an entrance hall, generous lounge/dining room, semi-open plan kitchen, three bedrooms, an en-suite bathroom and shower room. From the lounge you have direct access to the sunny, south facing terrace which has nice views overlooking the communal swimming pool and the garden. The master bedroom also looks out over the swimming pool and the two guest bedrooms are to the rear of the apartment. The air conditioning system has recently been renewed, all bedrooms have built in wardrobes and their are ceiling fans in all the main rooms.