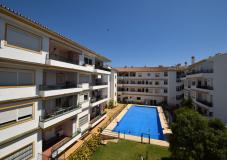

## R4965637 • La Cala de Mijas REF# R4965637 429.000 €

| BEDS | BATHS | BUILT | TERRACE |
|------|-------|-------|---------|
| 3    | 2     | 90 m² | 16 m²   |

Well presented three bedroom, two bathroom, second floor apartment, perfect for family holidays or permanent living. Located in the centre of La Cala and only 230 metres to the beach, this is an ideal apartment to enjoy everything La Cala has to offer. In a well established community with a selection of cafes, restaurants, shops and bars all within a few minutes walk from your front door. The apartment comprises of an entrance hall, generous lounge/dining room, semi-open plan kitchen, three bedrooms, an en-suite bathroom and shower room. From the lounge you have direct access to the sunny, south facing terrace which has nice views overlooking the communal swimming pool and the garden. The master bedroom also looks out over the swimming pool and the two guest bedrooms are to the rear of the apartment. The air conditioning system has recently been renewed, all bedrooms have built in wardrobes and their are ceiling fans in all the main rooms.