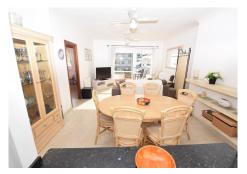

## R4965637 • La Cala de Mijas REF# R4965637 429.000 €

| BEDS | BATHS | BUILT | TERRACE |
|------|-------|-------|---------|
| 3    | 2     | 90 m² | 16 m²   |

Well presented three bedroom, two bathroom, second floor apartment, perfect for family holidays or permanent living. Located in the centre of La Cala and only 230 metres to the beach, this is an ideal apartment to enjoy everything La Cala has to offer. In a well established community with a selection of cafes, restaurants, shops and bars all within a few minutes walk from your front door. The apartment comprises of an entrance hall, generous lounge/dining room, semi-open plan kitchen, three bedrooms, an en-suite bathroom and shower room. From the lounge you have direct access to the sunny, south facing terrace which has nice views overlooking the communal swimming pool and the garden. The master bedroom also looks out over the swimming pool and the two guest bedrooms are to the rear of the apartment. The air conditioning system has recently been renewed, all bedrooms have built in wardrobes and their are ceiling fans in all the main rooms.