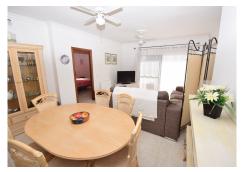

## R4965637 • La Cala de Mijas REF# R4965637 429.000 €

| BEDS | BATHS | BUILT | TERRACE |
|------|-------|-------|---------|
| 3    | 2     | 90 m² | 16 m²   |

Well presented three bedroom, two bathroom, second floor apartment, perfect for family holidays or permanent living. Located in the centre of La Cala and only 230 metres to the beach, this is an ideal apartment to enjoy everything La Cala has to offer. In a well established community with a selection of cafes, restaurants, shops and bars all within a few minutes walk from your front door. The apartment comprises of an entrance hall, generous lounge/dining room, semi-open plan kitchen, three bedrooms, an en-suite bathroom and shower room. From the lounge you have direct access to the sunny, south facing terrace which has nice views overlooking the communal swimming pool and the garden. The master bedroom also looks out over the swimming pool and the two guest bedrooms are to the rear of the apartment. The air conditioning system has recently been renewed, all bedrooms have built in wardrobes and their are ceiling fans in all the main rooms.