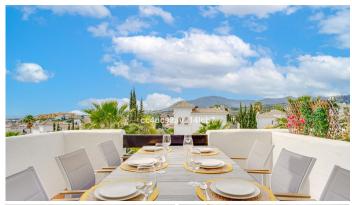

## R4965130

Estepona

REF# R4965130 410.000 €

| BEDS | BATHS | BUILT | TERRACE |
|------|-------|-------|---------|
| 2    | 2     | 95 m² | 108 m²  |

This stunning 2-bedroom duplex penthouse is located on the prestigious New Golden Mile in Estepona, offering breathtaking sea views of both Gibraltar and Africa. The property is designed for both luxury and comfort, featuring a modern, light, bright living space on the lower level and private sleeping quarters upstairs. The spacious master bedroom is situated on the upper floor, offering privacy and direct access to a large solarium — a perfect spot for relaxation or entertaining while enjoying panoramic views of the Mediterranean Sea. The second bedroom, located on the main living level, is equally well-appointed and offers ample space and natural light. The property's solarium provides a private oasis, ideal for sunbathing, outdoor dining, or simply soaking in the views of the coastline. The kitchen and living area are perfect for modern living, with high-quality finishes and an abundance of natural light. This exceptional penthouse also offers easy access to local amenities, restaurants, and the beautiful beaches of Estepona, making it the ideal retreat for those seeking a luxurious lifestyle in one of the most sought-after areas on the Costa del Sol. Key Features: 2 Bedrooms, 2 Bathrooms Master bedroom with en-suite and sea views Solarium with panoramic sea views Open-plan living and dining area Modern kitchen with high-end finishes Private and tranquil setting Prime location on the New Golden Mile, Estepona Close to amenities, restaurants, and beaches A truly unique property, combining elegance, location, and exceptional views. Perfect for those