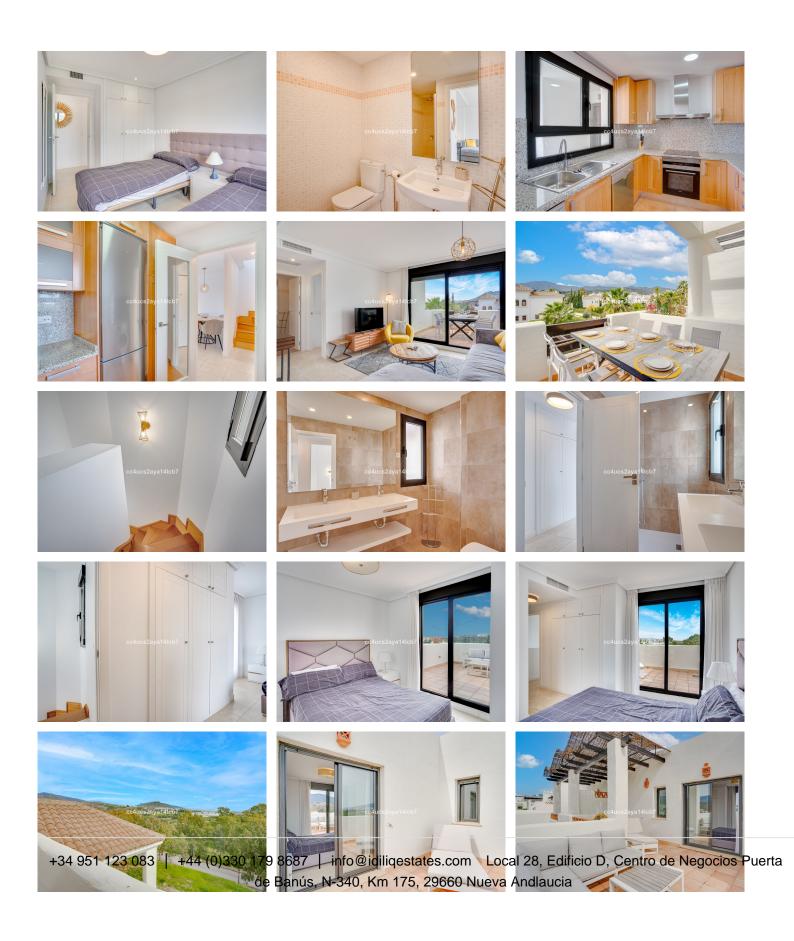

## R4965130

Estepona

REF# R4965130 410.000 €

| BEDS | BATHS | BUILT | TERRACE |
|------|-------|-------|---------|
| 2    | 2     | 95 m² | 108 m²  |

This stunning 2-bedroom duplex penthouse is located on the prestigious New Golden Mile in Estepona, offering breathtaking sea views of both Gibraltar and Africa. The property is designed for both luxury and comfort, featuring a modern, light, bright living space on the lower level and private sleeping quarters upstairs. The spacious master bedroom is situated on the upper floor, offering privacy and direct access to a large solarium — a perfect spot for relaxation or entertaining while enjoying panoramic views of the Mediterranean Sea. The second bedroom, located on the main living level, is equally well-appointed and offers ample space and natural light. The property's solarium provides a private oasis, ideal for sunbathing, outdoor dining, or simply soaking in the views of the coastline. The kitchen and living area are perfect for modern living, with high-quality finishes and an abundance of natural light. This exceptional penthouse also offers easy access to local amenities, restaurants, and the beautiful beaches of Estepona, making it the ideal retreat for those seeking a luxurious lifestyle in one of the most sought-after areas on the Costa del Sol. Key Features: 2 Bedrooms, 2 Bathrooms Master bedroom with en-suite and sea views Solarium with panoramic sea views Open-plan living and dining area Modern kitchen with high-end finishes Private and tranquil setting Prime location on the New Golden Mile, Estepona Close to amenities, restaurants, and beaches A truly unique property, combining elegance, location, and exceptional views. Perfect for those