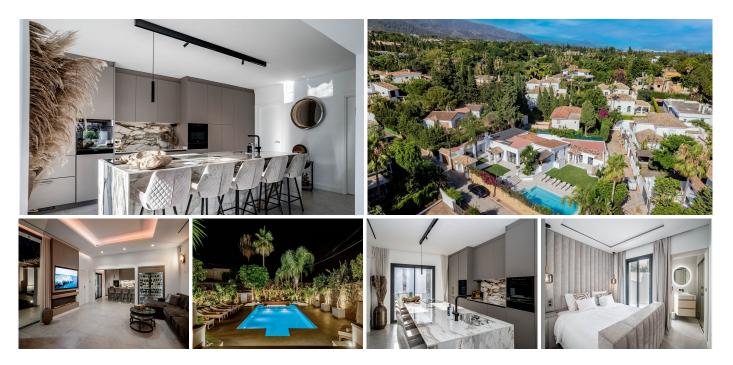

Introducing Your Dream Villa in Nagueles, Marbella's Prestigious Golden Mile Nestled in the exclusive enclave of Nagueles, along Marbella's renowned Golden Mile, this completely reformed six-bedroom villa offers the epitome of luxury living. Boasting a prime location approximately 1.8km from the beach and just 800m from the local international school and natural parkland, this residence seamlessly combines convenience with tranquility. From the moment you step inside, prepare to be captivated by breathtaking mountain views that greet you from every corner of the house. This villa offers ample space for luxurious living, with six bedrooms and six bathrooms spread across its meticulously designed interior. The main level of the house welcomes you with spacious open-plan areas flooded with natural light, featuring floor-toceiling windows that showcase the stunning surroundings. The living area seamlessly flows into a dining area, comfortably seating eight guests, and a high-quality Aster kitchen, perfect for culinary enthusiasts. With direct access to all exterior spaces, including private terraces, the indoors effortlessly blend with the outdoors. On this level, you'll find three ensuite bedrooms, each with fitted wardrobes and private terraces, offering serene retreats for relaxation and rejuvenation. The master bedroom boasts a luxurious bathroom with a dressing area and a private terrace, providing the ultimate in comfort and privacy. Descending to the pool and garden level, you'll discover three additional ensuite bedrooms, each with fitted wardrobes and +34 951 123 083 | +44 (0)330 179 8687 | info@idiliqestates.com Local 28, Edificio D, Centro de Negocios Puerta de Banús, N-340, Km 175, 29660 Nueva Andlaucia

## IDILIQ ESTATES

their own terraces, ensuring every guest enjoys their own slice of paradise. Exterior areas abound with spacious open areas and terraces, including a wooden pergola covering a dining area for twelve, ideal for alfresco dining under the stars. The highlight of the outdoor oasis is undoubtedly the swimming pool, with the option to add heating, and a sunken fire pit, offering a captivating ambiance for evenings spent under the stars. Tropical landscaped gardens, an outdoor shower, toilet, and changing room complete the picture-perfect setting. For panoramic vistas, head to the roof terrace, where views of the majestic La Concha mountain and the sparkling sea stretch out before you, providing the perfect backdrop for unforgettable moments. Don't miss your chance to experience the height of luxury living in Nagueles – schedule your viewing today and make this exceptional villa your new home.