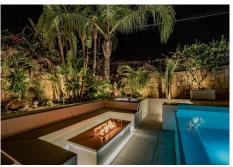

## IDILIQ ESTATES

their own terraces, ensuring every guest enjoys their own slice of paradise. Exterior areas abound with spacious open areas and terraces, including a wooden pergola covering a dining area for twelve, ideal for alfresco dining under the stars. The highlight of the outdoor oasis is undoubtedly the swimming pool, with the option to add heating, and a sunken fire pit, offering a captivating ambiance for evenings spent under the stars. Tropical landscaped gardens, an outdoor shower, toilet, and changing room complete the picture-perfect setting. For panoramic vistas, head to the roof terrace, where views of the majestic La Concha mountain and the sparkling sea stretch out before you, providing the perfect backdrop for unforgettable moments. Don't miss your chance to experience the height of luxury living in Nagueles – schedule your viewing today and make this exceptional villa your new home.