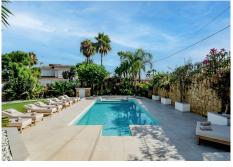

## IDILIQ ESTATES

their own terraces, ensuring every guest enjoys their own slice of paradise. Exterior areas abound with spacious open areas and terraces, including a wooden pergola covering a dining area for twelve, ideal for alfresco dining under the stars. The highlight of the outdoor oasis is undoubtedly the swimming pool, with the option to add heating, and a sunken fire pit, offering a captivating ambiance for evenings spent under the stars. Tropical landscaped gardens, an outdoor shower, toilet, and changing room complete the picture-perfect setting. For panoramic vistas, head to the roof terrace, where views of the majestic La Concha mountain and the sparkling sea stretch out before you, providing the perfect backdrop for unforgettable moments. Don't miss your chance to experience the height of luxury living in Nagueles – schedule your viewing today and make this exceptional villa your new home.