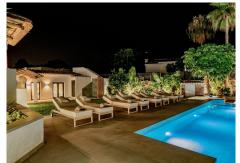

## IDILIQ ESTATES

their own terraces, ensuring every guest enjoys their own slice of paradise. Exterior areas abound with spacious open areas and terraces, including a wooden pergola covering a dining area for twelve, ideal for alfresco dining under the stars. The highlight of the outdoor oasis is undoubtedly the swimming pool, with the option to add heating, and a sunken fire pit, offering a captivating ambiance for evenings spent under the stars. Tropical landscaped gardens, an outdoor shower, toilet, and changing room complete the picture-perfect setting. For panoramic vistas, head to the roof terrace, where views of the majestic La Concha mountain and the sparkling sea stretch out before you, providing the perfect backdrop for unforgettable moments. Don't miss your chance to experience the height of luxury living in Nagueles – schedule your viewing today and make this exceptional villa your new home.