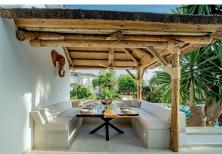

## IDILIQ ESTATES

their own terraces, ensuring every guest enjoys their own slice of paradise. Exterior areas abound with spacious open areas and terraces, including a wooden pergola covering a dining area for twelve, ideal for alfresco dining under the stars. The highlight of the outdoor oasis is undoubtedly the swimming pool, with the option to add heating, and a sunken fire pit, offering a captivating ambiance for evenings spent under the stars. Tropical landscaped gardens, an outdoor shower, toilet, and changing room complete the picture-perfect setting. For panoramic vistas, head to the roof terrace, where views of the majestic La Concha mountain and the sparkling sea stretch out before you, providing the perfect backdrop for unforgettable moments. Don't miss your chance to experience the height of luxury living in Nagueles – schedule your viewing today and make this exceptional villa your new home.