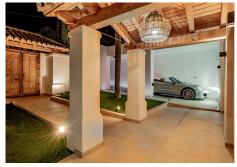

## IDILIQ ESTATES

their own terraces, ensuring every guest enjoys their own slice of paradise. Exterior areas abound with spacious open areas and terraces, including a wooden pergola covering a dining area for twelve, ideal for alfresco dining under the stars. The highlight of the outdoor oasis is undoubtedly the swimming pool, with the option to add heating, and a sunken fire pit, offering a captivating ambiance for evenings spent under the stars. Tropical landscaped gardens, an outdoor shower, toilet, and changing room complete the picture-perfect setting. For panoramic vistas, head to the roof terrace, where views of the majestic La Concha mountain and the sparkling sea stretch out before you, providing the perfect backdrop for unforgettable moments. Don't miss your chance to experience the height of luxury living in Nagueles – schedule your viewing today and make this exceptional villa your new home.