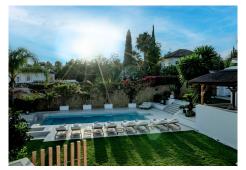

## IDILIQ ESTATES

their own terraces, ensuring every guest enjoys their own slice of paradise. Exterior areas abound with spacious open areas and terraces, including a wooden pergola covering a dining area for twelve, ideal for alfresco dining under the stars. The highlight of the outdoor oasis is undoubtedly the swimming pool, with the option to add heating, and a sunken fire pit, offering a captivating ambiance for evenings spent under the stars. Tropical landscaped gardens, an outdoor shower, toilet, and changing room complete the picture-perfect setting. For panoramic vistas, head to the roof terrace, where views of the majestic La Concha mountain and the sparkling sea stretch out before you, providing the perfect backdrop for unforgettable moments. Don't miss your chance to experience the height of luxury living in Nagueles – schedule your viewing today and make this exceptional villa your new home.