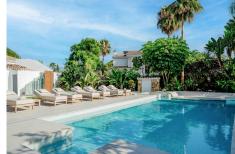

## IDILIQ ESTATES

their own terraces, ensuring every guest enjoys their own slice of paradise. Exterior areas abound with spacious open areas and terraces, including a wooden pergola covering a dining area for twelve, ideal for alfresco dining under the stars. The highlight of the outdoor oasis is undoubtedly the swimming pool, with the option to add heating, and a sunken fire pit, offering a captivating ambiance for evenings spent under the stars. Tropical landscaped gardens, an outdoor shower, toilet, and changing room complete the picture-perfect setting. For panoramic vistas, head to the roof terrace, where views of the majestic La Concha mountain and the sparkling sea stretch out before you, providing the perfect backdrop for unforgettable moments. Don't miss your chance to experience the height of luxury living in Nagueles – schedule your viewing today and make this exceptional villa your new home.