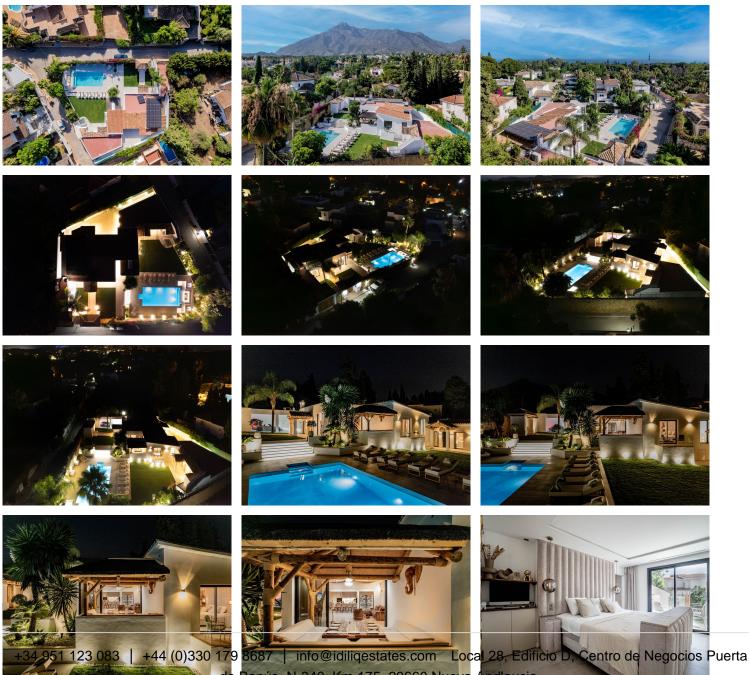

Introducing Your Dream Villa in Nagueles, Marbella's Prestigious Golden Mile Nestled in the exclusive enclave of Nagueles, along Marbella's renowned Golden Mile, this completely reformed six-bedroom villa offers the epitome of luxury living. Boasting a prime location approximately 1.8km from the beach and just 800m from the local international school and natural parkland, this residence seamlessly combines convenience with tranquility. From the moment you step inside, prepare to be captivated by breathtaking mountain views that greet you from every corner of the house. This villa offers ample space for luxurious living, with six bedrooms and six bathrooms spread across its meticulously designed interior. The main level of the house welcomes you with spacious open-plan areas flooded with natural light, featuring floor-toceiling windows that showcase the stunning surroundings. The living area seamlessly flows into a dining area, comfortably seating eight guests, and a high-quality Aster kitchen, perfect for culinary enthusiasts. With direct access to all exterior spaces, including private terraces, the indoors effortlessly blend with the outdoors. On this level, you'll find three ensuite bedrooms, each with fitted wardrobes and private terraces, offering serene retreats for relaxation and rejuvenation. The master bedroom boasts a luxurious bathroom with a dressing area and a private terrace, providing the ultimate in comfort and privacy. Descending to the pool and garden level, you'll discover three additional ensuite bedrooms, each with fitted wardrobes and +34 951 123 083 | +44 (0)330 179 8687 | info@idiliqestates.com Local 28, Edificio D, Centro de Negocios Puerta de Banús, N-340, Km 175, 29660 Nueva Andlaucia

## IDILIQ ESTATES

their own terraces, ensuring every guest enjoys their own slice of paradise. Exterior areas abound with spacious open areas and terraces, including a wooden pergola covering a dining area for twelve, ideal for alfresco dining under the stars. The highlight of the outdoor oasis is undoubtedly the swimming pool, with the option to add heating, and a sunken fire pit, offering a captivating ambiance for evenings spent under the stars. Tropical landscaped gardens, an outdoor shower, toilet, and changing room complete the picture-perfect setting. For panoramic vistas, head to the roof terrace, where views of the majestic La Concha mountain and the sparkling sea stretch out before you, providing the perfect backdrop for unforgettable moments. Don't miss your chance to experience the height of luxury living in Nagueles – schedule your viewing today and make this exceptional villa your new home.