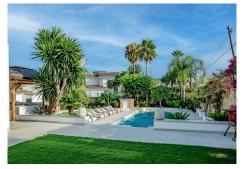

## IDILIQ ESTATES

their own terraces, ensuring every guest enjoys their own slice of paradise. Exterior areas abound with spacious open areas and terraces, including a wooden pergola covering a dining area for twelve, ideal for alfresco dining under the stars. The highlight of the outdoor oasis is undoubtedly the swimming pool, with the option to add heating, and a sunken fire pit, offering a captivating ambiance for evenings spent under the stars. Tropical landscaped gardens, an outdoor shower, toilet, and changing room complete the picture-perfect setting. For panoramic vistas, head to the roof terrace, where views of the majestic La Concha mountain and the sparkling sea stretch out before you, providing the perfect backdrop for unforgettable moments. Don't miss your chance to experience the height of luxury living in Nagueles – schedule your viewing today and make this exceptional villa your new home.