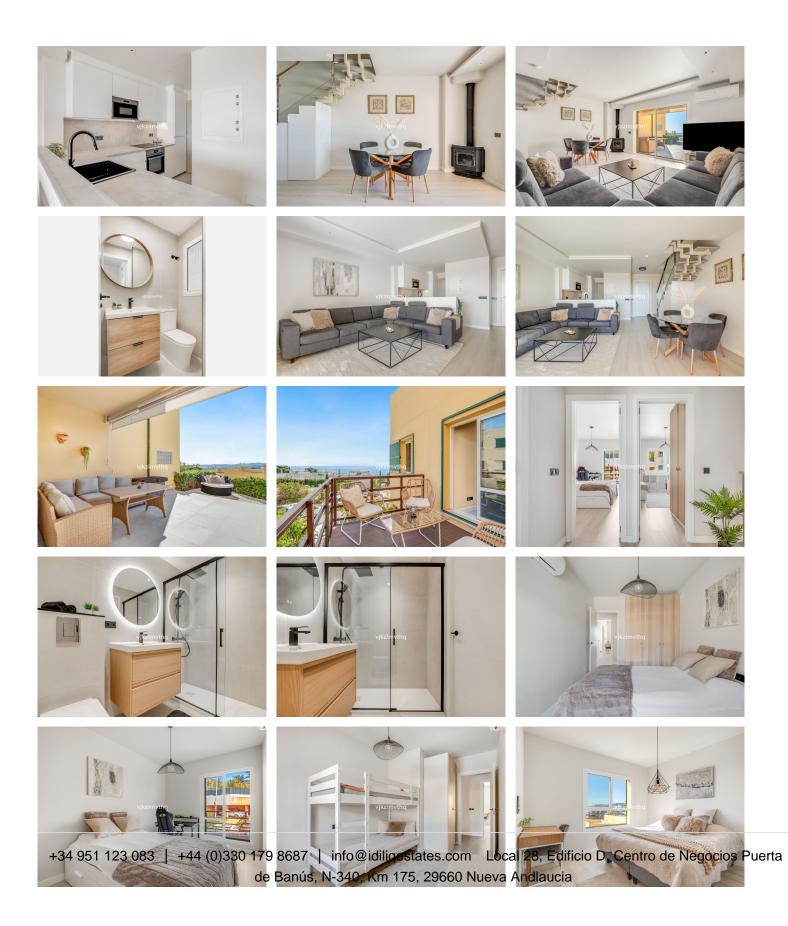

## R4964851 Penalmadena

REF# R4964851 499.000 €

| BEDS | BATHS | BUILT  | TERRACE |
|------|-------|--------|---------|
| 3    | 2.5   | 101 m² | 19 m²   |

This beautifully renovated townhouse in the sought-after El Higuerón neighborhood offers a perfect combination of modern living, convenience, and an unbeatable location. Property Highlights: 3 bedrooms, each with brand-new built-in wardrobes. 2 bathrooms and a guest toilet, all updated with a fresh, contemporary design. A newly renovated open-plan kitchen seamlessly connected to the living area, ideal for modern living and entertaining. Separate laundry room for added functionality. A spacious, west-facing terrace that enjoys afternoon and evening sun, with stunning views of Fuengirola. New air conditioning systems (heating and cooling) installed in all bedrooms and the living area, ensuring year-round comfort. A convenient carport located directly outside the property. Prime Location: Situated in the heart of El Higuerón, this townhouse is within walking distance to a supermarket, pharmacy, restaurants, and the luxurious El Higuerón Hotel. The property is also located close to the A7 motorway, offering quick and easy access to other key destinations such as Málaga, Marbella, and more. Málaga Airport is only a 15-minute drive away, making it an ideal choice for frequent travelers. This townhouse is designed to provide both style and practicality, with thoughtful renovations that elevate every space. Its central yet tranquil location makes it perfect for those seeking a modern home in one of the Costa del Sol's most desirable areas. Contact us today for more information or to schedule a viewing. Don't miss the opportunity to make this +34 951 123 083 | +44 (0)330 179 8687 | info@idiliqestates.com Local 28, Edificio D, Centro de Negocios Puerta de Banús, N-340, Km 175, 29660 Nueva Andlaucia