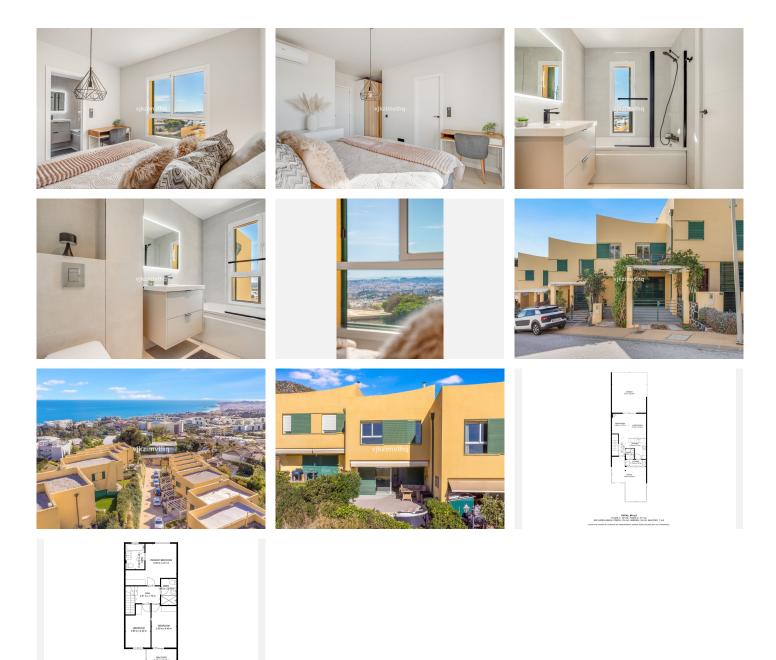

## R4964851 Penalmadena

REF# R4964851 499.000 €

| BEDS | BATHS | BUILT  | TERRACE |
|------|-------|--------|---------|
| 3    | 2.5   | 101 m² | 19 m²   |

This beautifully renovated townhouse in the sought-after El Higuerón neighborhood offers a perfect combination of modern living, convenience, and an unbeatable location. Property Highlights: 3 bedrooms, each with brand-new built-in wardrobes. 2 bathrooms and a guest toilet, all updated with a fresh, contemporary design. A newly renovated open-plan kitchen seamlessly connected to the living area, ideal for modern living and entertaining. Separate laundry room for added functionality. A spacious, west-facing terrace that enjoys afternoon and evening sun, with stunning views of Fuengirola. New air conditioning systems (heating and cooling) installed in all bedrooms and the living area, ensuring year-round comfort. A convenient carport located directly outside the property. Prime Location: Situated in the heart of El Higuerón, this townhouse is within walking distance to a supermarket, pharmacy, restaurants, and the luxurious El Higuerón Hotel. The property is also located close to the A7 motorway, offering quick and easy access to other key destinations such as Málaga, Marbella, and more. Málaga Airport is only a 15-minute drive away, making it an ideal choice for frequent travelers. This townhouse is designed to provide both style and practicality, with thoughtful renovations that elevate every space. Its central yet tranquil location makes it perfect for those seeking a modern home in one of the Costa del Sol's most desirable areas. Contact us today for more information or to schedule a viewing. Don't miss the opportunity to make this +34 951 123 083 | +44 (0)330 179 8687 | info@idiliqestates.com Local 28, Edificio D, Centro de Negocios Puerta de Banús, N-340, Km 175, 29660 Nueva Andlaucia