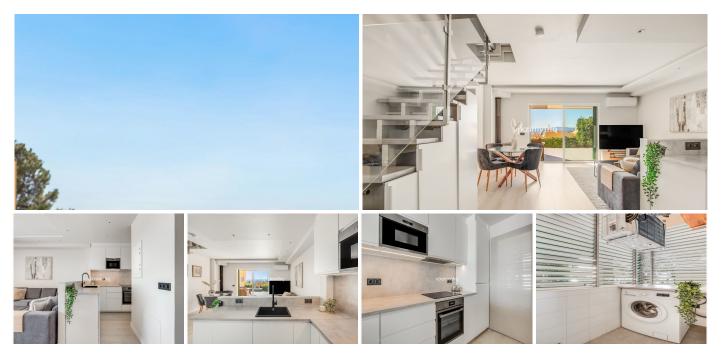

## R4964851 Penalmadena

REF# R4964851 499.000 €

| BEDS | BATHS | BUILT  | TERRACE |
|------|-------|--------|---------|
| 3    | 2.5   | 101 m² | 19 m²   |

This beautifully renovated townhouse in the sought-after El Higuerón neighborhood offers a perfect combination of modern living, convenience, and an unbeatable location. Property Highlights: 3 bedrooms, each with brand-new built-in wardrobes. 2 bathrooms and a guest toilet, all updated with a fresh, contemporary design. A newly renovated open-plan kitchen seamlessly connected to the living area, ideal for modern living and entertaining. Separate laundry room for added functionality. A spacious, west-facing terrace that enjoys afternoon and evening sun, with stunning views of Fuengirola. New air conditioning systems (heating and cooling) installed in all bedrooms and the living area, ensuring year-round comfort. A convenient carport located directly outside the property. Prime Location: Situated in the heart of El Higuerón, this townhouse is within walking distance to a supermarket, pharmacy, restaurants, and the luxurious El Higuerón Hotel. The property is also located close to the A7 motorway, offering quick and easy access to other key destinations such as Málaga, Marbella, and more. Málaga Airport is only a 15-minute drive away, making it an ideal choice for frequent travelers. This townhouse is designed to provide both style and practicality, with thoughtful renovations that elevate every space. Its central yet tranquil location makes it perfect for those seeking a modern home in one of the Costa del Sol's most desirable areas. Contact us today for more information or to schedule a viewing. Don't miss the opportunity to make this +34 951 123 083 | +44 (0)330 179 8687 | info@idiliqestates.com Local 28, Edificio D, Centro de Negocios Puerta de Banús, N-340, Km 175, 29660 Nueva Andlaucia