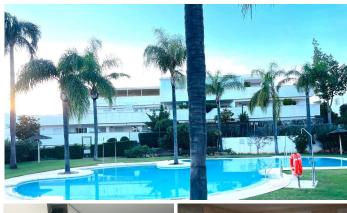

R4964842

Nueva Andalucía

REF# R4964842 380.000 €

| BEDS | BATHS | BUILT  | TERRACE |
|------|-------|--------|---------|
| 2    | 2     | 120 m² | 120 m²  |

Exciting Investment Opportunity!\* This charming ground-floor apartment is just a 5-minute drive from Puerto Banus. It features 2 bedrooms and 2 bathrooms, beginning with an inviting entrance that leads to a bright living area, which provides access to a lovely terrace and a spacious garden. The separate kitchen offers independent access to the garden, perfect for outdoor dining or entertaining. The apartment includes two generous bedrooms, with the master bedroom boasting an en-suite bathroom and direct access to the terrace. This property presents a fantastic opportunity for flipping, making it an excellent choice for rental or resale.