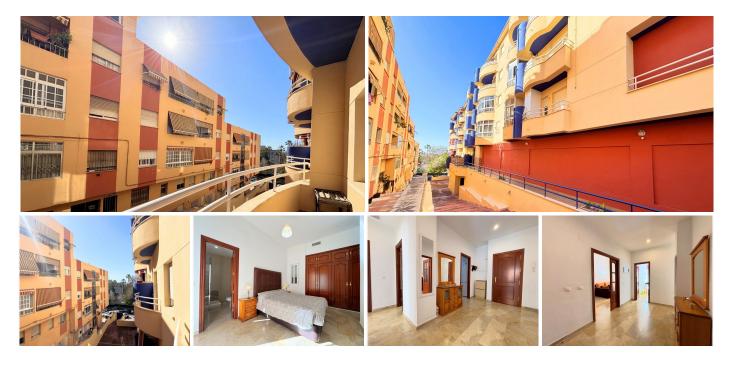

## R4964767

Marbella

REF# R4964767 340.000 €

| BEDS | BATHS | BUILT  | TERRACE |
|------|-------|--------|---------|
| 3    | 2     | 101 m² | 10 m²   |

CHARMING APARTMENT IN THE HEART OF MARBELLA WITH PARTIAL SEA VIEWS. Located on one of the most important avenues in Marbella, this charming apartment stands out for its unbeatable location, close to shops, restaurants, and various services. With a functional layout, the property offers a spacious entrance hall that leads to a bright living-dining room, which connects to a pleasant terrace, perfect for relaxing. The independent kitchen, equipped with a laundry room, provides great convenience. The property has three bedrooms, with the master bedroom being a standout, featuring an en-suite bathroom and access to a second private terrace. Additionally, there is an extra bathroom serving the other rooms. Thanks to its southeast orientation, the apartment enjoys plenty of natural light throughout the day. The property also includes a parking space in the underground communal garage, offering added convenience. With a design focused on maximizing space and in a strategic location, this home is ideal for those looking to enjoy tranquility while being close to the main attractions and services of Marbella, and it also presents a great investment opportunity for rentals. We highly recommend visiting the property to see all its potential!