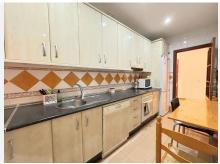

## R4964767

Marbella

REF# R4964767 340.000 €

| BEDS | BATHS | BUILT  | TERRACE |
|------|-------|--------|---------|
| 3    | 2     | 101 m² | 10 m²   |

CHARMING APARTMENT IN THE HEART OF MARBELLA WITH PARTIAL SEA VIEWS. Located on one of the most important avenues in Marbella, this charming apartment stands out for its unbeatable location, close to shops, restaurants, and various services. With a functional layout, the property offers a spacious entrance hall that leads to a bright living-dining room, which connects to a pleasant terrace, perfect for relaxing. The independent kitchen, equipped with a laundry room, provides great convenience. The property has three bedrooms, with the master bedroom being a standout, featuring an en-suite bathroom and access to a second private terrace. Additionally, there is an extra bathroom serving the other rooms. Thanks to its southeast orientation, the apartment enjoys plenty of natural light throughout the day. The property also includes a parking space in the underground communal garage, offering added convenience. With a design focused on maximizing space and in a strategic location, this home is ideal for those looking to enjoy tranquility while being close to the main attractions and services of Marbella, and it also presents a great investment opportunity for rentals. We highly recommend visiting the property to see all its potential!