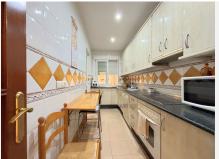

## R4964767

Marbella

REF# R4964767 340.000 €

| BEDS | BATHS | BUILT  | TERRACE |
|------|-------|--------|---------|
| 3    | 2     | 101 m² | 10 m²   |

CHARMING APARTMENT IN THE HEART OF MARBELLA WITH PARTIAL SEA VIEWS. Located on one of the most important avenues in Marbella, this charming apartment stands out for its unbeatable location, close to shops, restaurants, and various services. With a functional layout, the property offers a spacious entrance hall that leads to a bright living-dining room, which connects to a pleasant terrace, perfect for relaxing. The independent kitchen, equipped with a laundry room, provides great convenience. The property has three bedrooms, with the master bedroom being a standout, featuring an en-suite bathroom and access to a second private terrace. Additionally, there is an extra bathroom serving the other rooms. Thanks to its southeast orientation, the apartment enjoys plenty of natural light throughout the day. The property also includes a parking space in the underground communal garage, offering added convenience. With a design focused on maximizing space and in a strategic location, this home is ideal for those looking to enjoy tranquility while being close to the main attractions and services of Marbella, and it also presents a great investment opportunity for rentals. We highly recommend visiting the property to see all its potential!