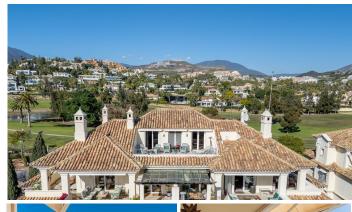

## R4964764

Nueva Andalucía

REF# R4964764 1.950.000 €

| BEDS | BATHS | BUILT  | TERRACE |
|------|-------|--------|---------|
| 3    | 3     | 201 m² | 102 m²  |

Discover your dream home in the prestigious Las Alamandas community, located in the heart of Nueva Andalucía. This stunning 3-bedroom, 3-bathroom penthouse offers a harmonious blend of contemporary design, comfort, and a sought-after lifestyle, perfect for those who value luxury and convenience. Property Features: - Spacious Interiors: A thoughtfully designed open-plan living and dining area, ideal for both relaxation and entertaining. - 3 Bedrooms & 3 Bathrooms:\*\* Generously sized rooms, each with its own bathroom, offering privacy and comfort for family and guests. - Partial Sea Views:\*\* Enjoy serene vistas from the expansive terrace, capturing the essence of the Mediterranean lifestyle. - Prime Location:\*\* Situated close to world-class golf courses, gourmet restaurants, and vibrant amenities, this penthouse combines tranquility with convenience. - Secure Community:\*\* Las Alamandas is a gated and secure development with 24-hour surveillance, providing peace of mind for you and your loved ones. - Concierge service, to look after your needs. - Resort-Style Amenities:\*\* Access to 3 swimming pools (one heated pool) surrounded by lush gardens for year-round enjoyment. Additional Benefits: - Ample Storage: A large storage room to keep your belongings organized. - Convenient Parking: Two designated parking spaces in the underground garage for secure and hassle-free parking. This property offers a rare opportunity to enjoy luxury living in one of Marbella's most exclusive neighborhoods. Whether you're a golf enthusiast, a family