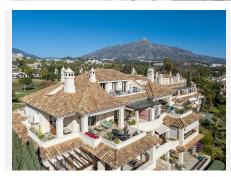

## R4964764

Nueva Andalucía

REF# R4964764 1.950.000 €

| BEDS | BATHS | BUILT  | TERRACE |
|------|-------|--------|---------|
| 3    | 3     | 201 m² | 102 m²  |

Discover your dream home in the prestigious Las Alamandas community, located in the heart of Nueva Andalucía. This stunning 3-bedroom, 3-bathroom penthouse offers a harmonious blend of contemporary design, comfort, and a sought-after lifestyle, perfect for those who value luxury and convenience. Property Features: - Spacious Interiors: A thoughtfully designed open-plan living and dining area, ideal for both relaxation and entertaining. - 3 Bedrooms & 3 Bathrooms:\*\* Generously sized rooms, each with its own bathroom, offering privacy and comfort for family and guests. - Partial Sea Views:\*\* Enjoy serene vistas from the expansive terrace, capturing the essence of the Mediterranean lifestyle. - Prime Location:\*\* Situated close to world-class golf courses, gourmet restaurants, and vibrant amenities, this penthouse combines tranquility with convenience. - Secure Community:\*\* Las Alamandas is a gated and secure development with 24-hour surveillance, providing peace of mind for you and your loved ones. - Concierge service, to look after your needs. - Resort-Style Amenities:\*\* Access to 3 swimming pools (one heated pool) surrounded by lush gardens for year-round enjoyment. Additional Benefits: - Ample Storage: A large storage room to keep your belongings organized. - Convenient Parking: Two designated parking spaces in the underground garage for secure and hassle-free parking. This property offers a rare opportunity to enjoy luxury living in one of Marbella's most exclusive neighborhoods. Whether you're a golf enthusiast, a family