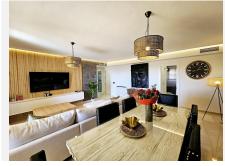

## R4964182

Benalmadena Costa

REF# R4964182 420.000 €

| BEDS | BATHS | BUILT | TERRACE |
|------|-------|-------|---------|
| 2    | 2     | 98 m² | 10 m²   |

Discover your new home in the exclusive Finca Doña María, Benalmádena! This impressive 109 m² apartment offers you an unrivalled lifestyle, with a spacious 42 m² living-dining room that opens onto a large sunny terrace. Enjoy unobstructed views of the golf course and the sea while relaxing outdoors. The independent kitchen is fully equipped and has a practical laundry room. With two bedrooms, two bathrooms, one of them en suite, and built-in wardrobes, you will have all the space you need. The property also includes a parking space and storage room, which adds convenience to your daily life. Located in a gated complex, you can enjoy gardens and a communal pool in a peaceful setting. The south-west orientation guarantees natural light throughout the day, and the air conditioning ensures comfort in any season. With nearby services and easy access to the golf course, this apartment is perfect for those looking for quality of life. Don't miss this unique opportunity! The information provided is for informational purposes only and has no contractual value. The offer is subject to errors, price changes, omissions, availability and/or withdrawal from the market without prior notice. The indicated price does not include the costs inherent to the purchase of real estate according to current laws (ITP or VAT, notary fees, registry fees, agency fees, etc.).