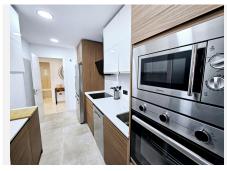

## R4964182

Benalmadena Costa

REF# R4964182 420.000 €

| BEDS | BATHS | BUILT | TERRACE |
|------|-------|-------|---------|
| 2    | 2     | 98 m² | 10 m²   |

Discover your new home in the exclusive Finca Doña María, Benalmádena! This impressive 109 m² apartment offers you an unrivalled lifestyle, with a spacious 42 m² living-dining room that opens onto a large sunny terrace. Enjoy unobstructed views of the golf course and the sea while relaxing outdoors. The independent kitchen is fully equipped and has a practical laundry room. With two bedrooms, two bathrooms, one of them en suite, and built-in wardrobes, you will have all the space you need. The property also includes a parking space and storage room, which adds convenience to your daily life. Located in a gated complex, you can enjoy gardens and a communal pool in a peaceful setting. The south-west orientation guarantees natural light throughout the day, and the air conditioning ensures comfort in any season. With nearby services and easy access to the golf course, this apartment is perfect for those looking for quality of life. Don't miss this unique opportunity! The information provided is for informational purposes only and has no contractual value. The offer is subject to errors, price changes, omissions, availability and/or withdrawal from the market without prior notice. The indicated price does not include the costs inherent to the purchase of real estate according to current laws (ITP or VAT, notary fees, registry fees, agency fees, etc.).