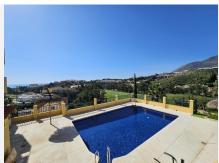

## R4964182

Benalmadena Costa

REF# R4964182 420.000 €

| BEDS | BATHS | BUILT | TERRACE |
|------|-------|-------|---------|
| 2    | 2     | 98 m² | 10 m²   |

Discover your new home in the exclusive Finca Doña María, Benalmádena! This impressive 109 m² apartment offers you an unrivalled lifestyle, with a spacious 42 m² living-dining room that opens onto a large sunny terrace. Enjoy unobstructed views of the golf course and the sea while relaxing outdoors. The independent kitchen is fully equipped and has a practical laundry room. With two bedrooms, two bathrooms, one of them en suite, and built-in wardrobes, you will have all the space you need. The property also includes a parking space and storage room, which adds convenience to your daily life. Located in a gated complex, you can enjoy gardens and a communal pool in a peaceful setting. The south-west orientation guarantees natural light throughout the day, and the air conditioning ensures comfort in any season. With nearby services and easy access to the golf course, this apartment is perfect for those looking for quality of life. Don't miss this unique opportunity! The information provided is for informational purposes only and has no contractual value. The offer is subject to errors, price changes, omissions, availability and/or withdrawal from the market without prior notice. The indicated price does not include the costs inherent to the purchase of real estate according to current laws (ITP or VAT, notary fees, registry fees, agency fees, etc.).