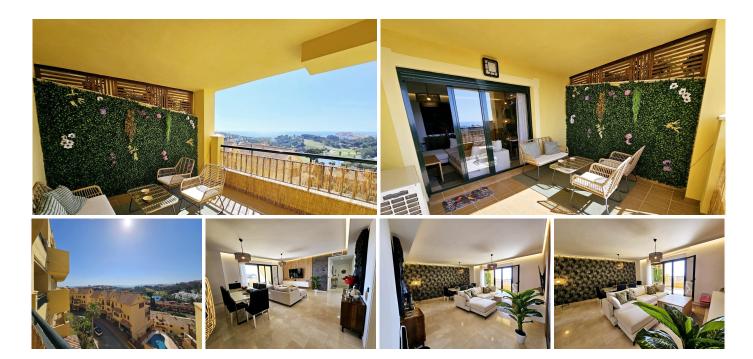

## R4964182

Benalmadena Costa

REF# R4964182 420.000 €

| BEDS | BATHS | BUILT | TERRACE |
|------|-------|-------|---------|
| 2    | 2     | 98 m² | 10 m²   |

Discover your new home in the exclusive Finca Doña María, Benalmádena! This impressive 109 m² apartment offers you an unrivalled lifestyle, with a spacious 42 m² living-dining room that opens onto a large sunny terrace. Enjoy unobstructed views of the golf course and the sea while relaxing outdoors. The independent kitchen is fully equipped and has a practical laundry room. With two bedrooms, two bathrooms, one of them en suite, and built-in wardrobes, you will have all the space you need. The property also includes a parking space and storage room, which adds convenience to your daily life. Located in a gated complex, you can enjoy gardens and a communal pool in a peaceful setting. The south-west orientation guarantees natural light throughout the day, and the air conditioning ensures comfort in any season. With nearby services and easy access to the golf course, this apartment is perfect for those looking for quality of life. Don't miss this unique opportunity! The information provided is for informational purposes only and has no contractual value. The offer is subject to errors, price changes, omissions, availability and/or withdrawal from the market without prior notice. The indicated price does not include the costs inherent to the purchase of real estate according to current laws (ITP or VAT, notary fees, registry fees, agency fees, etc.).