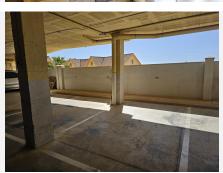

## R4964182

Benalmadena Costa

REF# R4964182 420.000 €

| BEDS | BATHS | BUILT | TERRACE |
|------|-------|-------|---------|
| 2    | 2     | 98 m² | 10 m²   |

Discover your new home in the exclusive Finca Doña María, Benalmádena! This impressive 109 m² apartment offers you an unrivalled lifestyle, with a spacious 42 m² living-dining room that opens onto a large sunny terrace. Enjoy unobstructed views of the golf course and the sea while relaxing outdoors. The independent kitchen is fully equipped and has a practical laundry room. With two bedrooms, two bathrooms, one of them en suite, and built-in wardrobes, you will have all the space you need. The property also includes a parking space and storage room, which adds convenience to your daily life. Located in a gated complex, you can enjoy gardens and a communal pool in a peaceful setting. The south-west orientation guarantees natural light throughout the day, and the air conditioning ensures comfort in any season. With nearby services and easy access to the golf course, this apartment is perfect for those looking for quality of life. Don't miss this unique opportunity! The information provided is for informational purposes only and has no contractual value. The offer is subject to errors, price changes, omissions, availability and/or withdrawal from the market without prior notice. The indicated price does not include the costs inherent to the purchase of real estate according to current laws (ITP or VAT, notary fees, registry fees, agency fees, etc.).