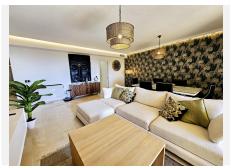

## R4964182

Benalmadena Costa

REF# R4964182 420.000 €

| BEDS | BATHS | BUILT | TERRACE |
|------|-------|-------|---------|
| 2    | 2     | 98 m² | 10 m²   |

Discover your new home in the exclusive Finca Doña María, Benalmádena! This impressive 109 m² apartment offers you an unrivalled lifestyle, with a spacious 42 m² living-dining room that opens onto a large sunny terrace. Enjoy unobstructed views of the golf course and the sea while relaxing outdoors. The independent kitchen is fully equipped and has a practical laundry room. With two bedrooms, two bathrooms, one of them en suite, and built-in wardrobes, you will have all the space you need. The property also includes a parking space and storage room, which adds convenience to your daily life. Located in a gated complex, you can enjoy gardens and a communal pool in a peaceful setting. The south-west orientation guarantees natural light throughout the day, and the air conditioning ensures comfort in any season. With nearby services and easy access to the golf course, this apartment is perfect for those looking for quality of life. Don't miss this unique opportunity! The information provided is for informational purposes only and has no contractual value. The offer is subject to errors, price changes, omissions, availability and/or withdrawal from the market without prior notice. The indicated price does not include the costs inherent to the purchase of real estate according to current laws (ITP or VAT, notary fees, registry fees, agency fees, etc.).