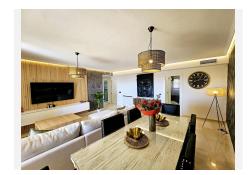

## R4964182

Benalmadena Costa

REF# R4964182 420.000 €

| BEDS | BATHS | BUILT | TERRACE |
|------|-------|-------|---------|
| 2    | 2     | 98 m² | 10 m²   |

Discover your new home in the exclusive Finca Doña María, Benalmádena! This impressive 109 m² apartment offers you an unrivalled lifestyle, with a spacious 42 m² living-dining room that opens onto a large sunny terrace. Enjoy unobstructed views of the golf course and the sea while relaxing outdoors. The independent kitchen is fully equipped and has a practical laundry room. With two bedrooms, two bathrooms, one of them en suite, and built-in wardrobes, you will have all the space you need. The property also includes a parking space and storage room, which adds convenience to your daily life. Located in a gated complex, you can enjoy gardens and a communal pool in a peaceful setting. The south-west orientation guarantees natural light throughout the day, and the air conditioning ensures comfort in any season. With nearby services and easy access to the golf course, this apartment is perfect for those looking for quality of life. Don't miss this unique opportunity! The information provided is for informational purposes only and has no contractual value. The offer is subject to errors, price changes, omissions, availability and/or withdrawal from the market without prior notice. The indicated price does not include the costs inherent to the purchase of real estate according to current laws (ITP or VAT, notary fees, registry fees, agency fees, etc.).