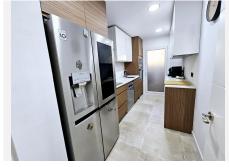

## R4964182

Benalmadena Costa

REF# R4964182 420.000 €

| BEDS | BATHS | BUILT | TERRACE |
|------|-------|-------|---------|
| 2    | 2     | 98 m² | 10 m²   |

Discover your new home in the exclusive Finca Doña María, Benalmádena! This impressive 109 m² apartment offers you an unrivalled lifestyle, with a spacious 42 m² living-dining room that opens onto a large sunny terrace. Enjoy unobstructed views of the golf course and the sea while relaxing outdoors. The independent kitchen is fully equipped and has a practical laundry room. With two bedrooms, two bathrooms, one of them en suite, and built-in wardrobes, you will have all the space you need. The property also includes a parking space and storage room, which adds convenience to your daily life. Located in a gated complex, you can enjoy gardens and a communal pool in a peaceful setting. The south-west orientation guarantees natural light throughout the day, and the air conditioning ensures comfort in any season. With nearby services and easy access to the golf course, this apartment is perfect for those looking for quality of life. Don't miss this unique opportunity! The information provided is for informational purposes only and has no contractual value. The offer is subject to errors, price changes, omissions, availability and/or withdrawal from the market without prior notice. The indicated price does not include the costs inherent to the purchase of real estate according to current laws (ITP or VAT, notary fees, registry fees, agency fees, etc.).