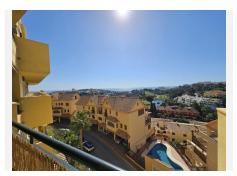

## R4964182

Benalmadena Costa

REF# R4964182 420.000 €

| BEDS | BATHS | BUILT | TERRACE |
|------|-------|-------|---------|
| 2    | 2     | 98 m² | 10 m²   |

Discover your new home in the exclusive Finca Doña María, Benalmádena! This impressive 109 m² apartment offers you an unrivalled lifestyle, with a spacious 42 m² living-dining room that opens onto a large sunny terrace. Enjoy unobstructed views of the golf course and the sea while relaxing outdoors. The independent kitchen is fully equipped and has a practical laundry room. With two bedrooms, two bathrooms, one of them en suite, and built-in wardrobes, you will have all the space you need. The property also includes a parking space and storage room, which adds convenience to your daily life. Located in a gated complex, you can enjoy gardens and a communal pool in a peaceful setting. The south-west orientation guarantees natural light throughout the day, and the air conditioning ensures comfort in any season. With nearby services and easy access to the golf course, this apartment is perfect for those looking for quality of life. Don't miss this unique opportunity! The information provided is for informational purposes only and has no contractual value. The offer is subject to errors, price changes, omissions, availability and/or withdrawal from the market without prior notice. The indicated price does not include the costs inherent to the purchase of real estate according to current laws (ITP or VAT, notary fees, registry fees, agency fees, etc.).