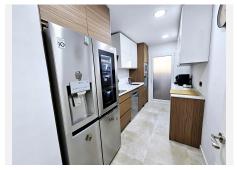

## R4964182

Benalmadena Costa

REF# R4964182 420.000 €

| BEDS | BATHS | BUILT | TERRACE |
|------|-------|-------|---------|
| 2    | 2     | 98 m² | 10 m²   |

Discover your new home in the exclusive Finca Doña María, Benalmádena! This impressive 109 m² apartment offers you an unrivalled lifestyle, with a spacious 42 m² living-dining room that opens onto a large sunny terrace. Enjoy unobstructed views of the golf course and the sea while relaxing outdoors. The independent kitchen is fully equipped and has a practical laundry room. With two bedrooms, two bathrooms, one of them en suite, and built-in wardrobes, you will have all the space you need. The property also includes a parking space and storage room, which adds convenience to your daily life. Located in a gated complex, you can enjoy gardens and a communal pool in a peaceful setting. The south-west orientation guarantees natural light throughout the day, and the air conditioning ensures comfort in any season. With nearby services and easy access to the golf course, this apartment is perfect for those looking for quality of life. Don't miss this unique opportunity! The information provided is for informational purposes only and has no contractual value. The offer is subject to errors, price changes, omissions, availability and/or withdrawal from the market without prior notice. The indicated price does not include the costs inherent to the purchase of real estate according to current laws (ITP or VAT, notary fees, registry fees, agency fees, etc.).