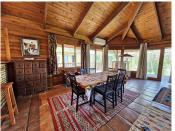

R4964077

REF# R4964077 465.000 €

| BEDS | BATHS | BUILT  | PLOT     |
|------|-------|--------|----------|
| 3    | 2     | 163 m² | 10620 m² |

\*Stunning South African Lodge-Style Wooden House for Sale in Coin\* Nestled in the heart of the Andalusian countryside, this exquisite South African lodge-style wooden house on one level is in excellent condition and offers a perfect blend of rustic charm and modern convenience. With 3 spacious bedrooms and 2 well-appointed bathrooms, the master suite with en-suite, this property provides a comfortable and serene living environment. The open-plan layout features a large kitchen, seamlessly flowing into the living and dining areas, where you can enjoy breathtaking views of the surrounding mountains and countryside. A unique mezzanine floor adds versatility to the home, offering space for storage or an additional bed. The property is full of light, with large windows throughout that frame the incredible vistas. Step out onto the terrace to relax by the plunge pool, making it the ideal spot for outdoor living. For those with an interest in animals, this property comes with a zoological license and includes a large facility for keeping birds of prey. The building of 130m2 could easily be adapted for use as stables, kennels or a cattery, making it a perfect fit for animal enthusiasts. Situated on a generous 10,000m² plot, the grounds are a true highlight, featuring numerous productive olive trees—some over 500 years old—creating a beautiful and tranquil setting. Other features within the plot include large ponds from collected rainfall and a natural water source, storage rooms, and a dog enclosure with kennel. The property also boasts both town water and its own well, very good access