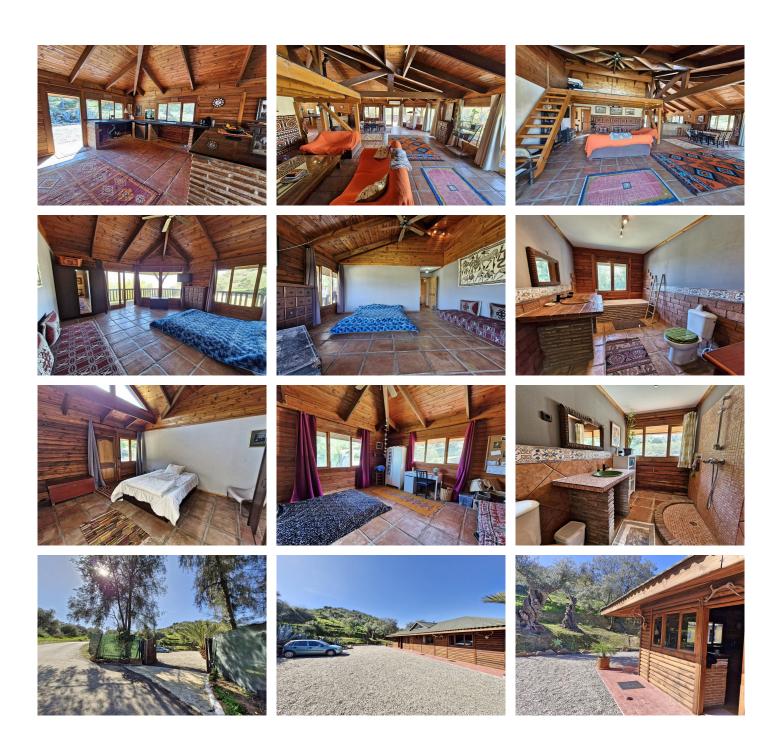

R4964077

REF# R4964077 465.000 €

| BEDS | BATHS | BUILT  | PLOT     |
|------|-------|--------|----------|
| 3    | 2     | 163 m² | 10620 m² |

\*Stunning South African Lodge-Style Wooden House for Sale in Coin\* Nestled in the heart of the Andalusian countryside, this exquisite South African lodge-style wooden house on one level is in excellent condition and offers a perfect blend of rustic charm and modern convenience. With 3 spacious bedrooms and 2 well-appointed bathrooms, the master suite with en-suite, this property provides a comfortable and serene living environment. The open-plan layout features a large kitchen, seamlessly flowing into the living and dining areas, where you can enjoy breathtaking views of the surrounding mountains and countryside. A unique mezzanine floor adds versatility to the home, offering space for storage or an additional bed. The property is full of light, with large windows throughout that frame the incredible vistas. Step out onto the terrace to relax by the plunge pool, making it the ideal spot for outdoor living. For those with an interest in animals, this property comes with a zoological license and includes a large facility for keeping birds of prey. The building of 130m2 could easily be adapted for use as stables, kennels or a cattery, making it a perfect fit for animal enthusiasts. Situated on a generous 10,000m² plot, the grounds are a true highlight, featuring numerous productive olive trees—some over 500 years old—creating a beautiful and tranquil setting. Other features within the plot include large ponds from collected rainfall and a natural water source, storage rooms, and a dog enclosure with kennel. The property also boasts both town water and its own well, very good access