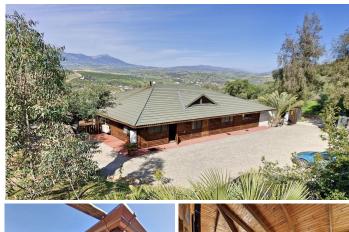

R4964077

REF# R4964077 465.000 €

| BEDS | BATHS | BUILT  | PLOT     |
|------|-------|--------|----------|
| 3    | 2     | 163 m² | 10620 m² |

\*Stunning South African Lodge-Style Wooden House for Sale in Coin\* Nestled in the heart of the Andalusian countryside, this exquisite South African lodge-style wooden house on one level is in excellent condition and offers a perfect blend of rustic charm and modern convenience. With 3 spacious bedrooms and 2 well-appointed bathrooms, the master suite with en-suite, this property provides a comfortable and serene living environment. The open-plan layout features a large kitchen, seamlessly flowing into the living and dining areas, where you can enjoy breathtaking views of the surrounding mountains and countryside. A unique mezzanine floor adds versatility to the home, offering space for storage or an additional bed. The property is full of light, with large windows throughout that frame the incredible vistas. Step out onto the terrace to relax by the plunge pool, making it the ideal spot for outdoor living. For those with an interest in animals, this property comes with a zoological license and includes a large facility for keeping birds of prey. The building of 130m2 could easily be adapted for use as stables, kennels or a cattery, making it a perfect fit for animal enthusiasts. Situated on a generous 10,000m² plot, the grounds are a true highlight, featuring numerous productive olive trees—some over 500 years old—creating a beautiful and tranquil setting. Other features within the plot include large ponds from collected rainfall and a natural water source, storage rooms, and a dog enclosure with kennel. The property also boasts both town water and its own well, very good access