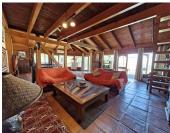

R4964077

REF# R4964077 465.000 €

| BEDS | BATHS | BUILT  | PLOT     |
|------|-------|--------|----------|
| 3    | 2     | 163 m² | 10620 m² |

\*Stunning South African Lodge-Style Wooden House for Sale in Coin\* Nestled in the heart of the Andalusian countryside, this exquisite South African lodge-style wooden house on one level is in excellent condition and offers a perfect blend of rustic charm and modern convenience. With 3 spacious bedrooms and 2 well-appointed bathrooms, the master suite with en-suite, this property provides a comfortable and serene living environment. The open-plan layout features a large kitchen, seamlessly flowing into the living and dining areas, where you can enjoy breathtaking views of the surrounding mountains and countryside. A unique mezzanine floor adds versatility to the home, offering space for storage or an additional bed. The property is full of light, with large windows throughout that frame the incredible vistas. Step out onto the terrace to relax by the plunge pool, making it the ideal spot for outdoor living. For those with an interest in animals, this property comes with a zoological license and includes a large facility for keeping birds of prey. The building of 130m2 could easily be adapted for use as stables, kennels or a cattery, making it a perfect fit for animal enthusiasts. Situated on a generous 10,000m² plot, the grounds are a true highlight, featuring numerous productive olive trees—some over 500 years old—creating a beautiful and tranquil setting. Other features within the plot include large ponds from collected rainfall and a natural water source, storage rooms, and a dog enclosure with kennel. The property also boasts both town water and its own well, very good access