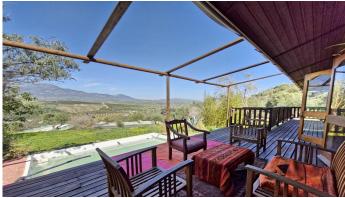

R4964077

REF# R4964077 465.000 €

| BEDS | BATHS | BUILT  | PLOT     |
|------|-------|--------|----------|
| 3    | 2     | 163 m² | 10620 m² |

\*Stunning South African Lodge-Style Wooden House for Sale in Coin\* Nestled in the heart of the Andalusian countryside, this exquisite South African lodge-style wooden house on one level is in excellent condition and offers a perfect blend of rustic charm and modern convenience. With 3 spacious bedrooms and 2 well-appointed bathrooms, the master suite with en-suite, this property provides a comfortable and serene living environment. The open-plan layout features a large kitchen, seamlessly flowing into the living and dining areas, where you can enjoy breathtaking views of the surrounding mountains and countryside. A unique mezzanine floor adds versatility to the home, offering space for storage or an additional bed. The property is full of light, with large windows throughout that frame the incredible vistas. Step out onto the terrace to relax by the plunge pool, making it the ideal spot for outdoor living. For those with an interest in animals, this property comes with a zoological license and includes a large facility for keeping birds of prey. The building of 130m2 could easily be adapted for use as stables, kennels or a cattery, making it a perfect fit for animal enthusiasts. Situated on a generous 10,000m² plot, the grounds are a true highlight, featuring numerous productive olive trees—some over 500 years old—creating a beautiful and tranquil setting. Other features within the plot include large ponds from collected rainfall and a natural water source, storage rooms, and a dog enclosure with kennel. The property also boasts both town water and its own well, very good access