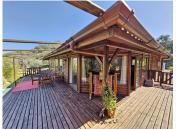

R4964077

REF# R4964077 465.000 €

| BEDS | BATHS | BUILT  | PLOT     |
|------|-------|--------|----------|
| 3    | 2     | 163 m² | 10620 m² |

\*Stunning South African Lodge-Style Wooden House for Sale in Coin\* Nestled in the heart of the Andalusian countryside, this exquisite South African lodge-style wooden house on one level is in excellent condition and offers a perfect blend of rustic charm and modern convenience. With 3 spacious bedrooms and 2 well-appointed bathrooms, the master suite with en-suite, this property provides a comfortable and serene living environment. The open-plan layout features a large kitchen, seamlessly flowing into the living and dining areas, where you can enjoy breathtaking views of the surrounding mountains and countryside. A unique mezzanine floor adds versatility to the home, offering space for storage or an additional bed. The property is full of light, with large windows throughout that frame the incredible vistas. Step out onto the terrace to relax by the plunge pool, making it the ideal spot for outdoor living. For those with an interest in animals, this property comes with a zoological license and includes a large facility for keeping birds of prey. The building of 130m2 could easily be adapted for use as stables, kennels or a cattery, making it a perfect fit for animal enthusiasts. Situated on a generous 10,000m² plot, the grounds are a true highlight, featuring numerous productive olive trees—some over 500 years old—creating a beautiful and tranquil setting. Other features within the plot include large ponds from collected rainfall and a natural water source, storage rooms, and a dog enclosure with kennel. The property also boasts both town water and its own well, very good access