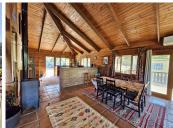

R4964077

REF# R4964077 465.000 €

| BEDS | BATHS | BUILT  | PLOT     |
|------|-------|--------|----------|
| 3    | 2     | 163 m² | 10620 m² |

\*Stunning South African Lodge-Style Wooden House for Sale in Coin\* Nestled in the heart of the Andalusian countryside, this exquisite South African lodge-style wooden house on one level is in excellent condition and offers a perfect blend of rustic charm and modern convenience. With 3 spacious bedrooms and 2 well-appointed bathrooms, the master suite with en-suite, this property provides a comfortable and serene living environment. The open-plan layout features a large kitchen, seamlessly flowing into the living and dining areas, where you can enjoy breathtaking views of the surrounding mountains and countryside. A unique mezzanine floor adds versatility to the home, offering space for storage or an additional bed. The property is full of light, with large windows throughout that frame the incredible vistas. Step out onto the terrace to relax by the plunge pool, making it the ideal spot for outdoor living. For those with an interest in animals, this property comes with a zoological license and includes a large facility for keeping birds of prey. The building of 130m2 could easily be adapted for use as stables, kennels or a cattery, making it a perfect fit for animal enthusiasts. Situated on a generous 10,000m² plot, the grounds are a true highlight, featuring numerous productive olive trees—some over 500 years old—creating a beautiful and tranquil setting. Other features within the plot include large ponds from collected rainfall and a natural water source, storage rooms, and a dog enclosure with kennel. The property also boasts both town water and its own well, very good access