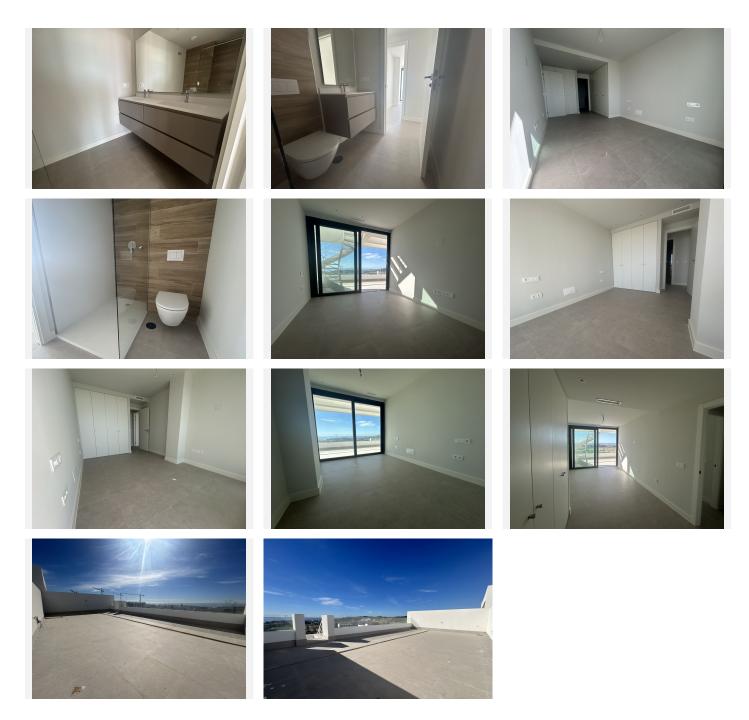

## R4964035 Sestepona

REF# R4964035 595.000 €

| BEDS | BATHS | BUILT | TERRACE |
|------|-------|-------|---------|
| 2    | 2     | 82 m² | 86 m²   |

Spacious 2 bedroom apartment with large terrace and sea views This brand new apartment in Estepona offers beautiful sea views from spacious terraces. The property has two bedrooms, two bathrooms a modern kitchen with a connecting terrace, as well as a roof terrace that can be accessed by spiral stairs from the other terrace. The apartment is close to the city center and the port. The new construction project is also a stone's throw from access to the toll road, which offers easy access to Malaga International Airport, as well as to the main urban centers along the Costa del Sol, such as Puerto Banús, Marbella, Benalmádena, etc. This apartment is located in a complex of 61 contemporary designer homes, surrounded by golf courses and a short distance from the beach and shopping center with supermarkets, bars, restaurants, gas stations, etc. This residential complex offers 7 small-scale buildings facing south and southwest. The multi-level construction and spacious terraces combine to ensure that all homes enjoy excellent light and spectacular views.