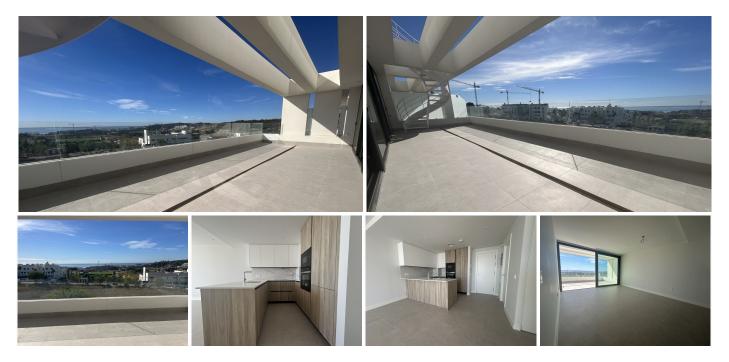

## R4964035 Sestepona

REF# R4964035 595.000 €

| BEDS | BATHS | BUILT | TERRACE |
|------|-------|-------|---------|
| 2    | 2     | 82 m² | 86 m²   |

Spacious 2 bedroom apartment with large terrace and sea views This brand new apartment in Estepona offers beautiful sea views from spacious terraces. The property has two bedrooms, two bathrooms a modern kitchen with a connecting terrace, as well as a roof terrace that can be accessed by spiral stairs from the other terrace. The apartment is close to the city center and the port. The new construction project is also a stone's throw from access to the toll road, which offers easy access to Malaga International Airport, as well as to the main urban centers along the Costa del Sol, such as Puerto Banús, Marbella, Benalmádena, etc. This apartment is located in a complex of 61 contemporary designer homes, surrounded by golf courses and a short distance from the beach and shopping center with supermarkets, bars, restaurants, gas stations, etc. This residential complex offers 7 small-scale buildings facing south and southwest. The multi-level construction and spacious terraces combine to ensure that all homes enjoy excellent light and spectacular views.