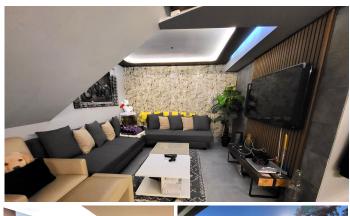

## R4964017

• Guadalmina Alta

REF# R4964017 860.000 €

| BEDS | BATHS | BUILT  | TERRACE |
|------|-------|--------|---------|
| 4    | 4     | 202 m² | 55 m²   |

Charming Townhouse in Guadalmina Alta with Sea Views. Located in the exclusive and tranquil area of Guadalmina Alta, this magnificent 4-bedroom, 2-bathroom, and 2-guest toilet townhouse offers the perfect balance between comfort, elegance, and functionality. Just a few meters from the Guadalmina Golf Club House, this home is ideal for golf enthusiasts and those seeking a secure and privileged environment on the Costa del Sol. On the main floor, you will find the main entrance leading to a bright living room with an openplan kitchen, a guest toilet, and a laundry area. From the living room terrace, you can enjoy stunning views. The first floor, or private suite area, features the master bedroom with a private terrace offering beautiful sea views, a stylish full bathroom, and an additional room currently used as a walk-in closet and office. The lower floor, accessible from the main floor or directly through a charming patio with a barbecue and jacuzzi, offers a cozy living area, two bedrooms, a full bathroom, and an additional guest toilet. This space is ideal for guest privacy or as a family recreation area. This property is perfect for those looking for a spacious and versatile home in an unbeatable location. Whether as a family residence, vacation home, or investment opportunity, don't miss this chance—contact us for a viewing!