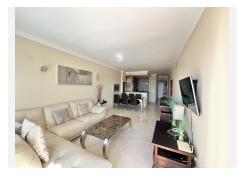

R4963990

REF# R4963990 370.000 €

| BEDS | BATHS | BUILT | TERRACE |
|------|-------|-------|---------|
| 2    | 2     | 89 m² | 26 m²   |

Apartment with sea views in Santa Maria Village Elviria Marbella East. Discover the perfect combination of views and tranquillity – within a short distance to the lively coastal destinations of Elviria, Cabopino and Marbella. Very practical layout of this middle floor apartment with sea views offers living room with the dining area and direct access to a spacious south facing terrace with sea views, open plan kitchen,2bedrooms, 2 bathrooms, storage. The property comes with an underground parking place. Quiet location within the complex with very well maintained gardens, several swimming pools and offering 24 hour security at the main entrance gate. From the sunny terrace views to the mountains and the sea. This secure and gated complex consists of 14 apartment buildings, offers 7 swimming pools set in extensive communal gardens with stunning views extending across the Elviria valley down to the Mediterranean Sea. Although located inland, Santa Maria Village is less than a 10 minute drive to the wonderful beaches in this area and all the facilities of the Elviria commercial centre.