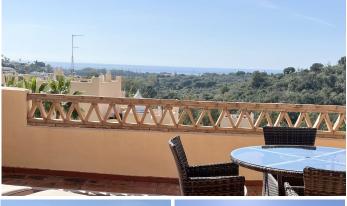

R4963990

REF# R4963990 370.000 €

| BEDS | BATHS | BUILT | TERRACE |
|------|-------|-------|---------|
| 2    | 2     | 89 m² | 26 m²   |

Apartment with sea views in Santa Maria Village Elviria Marbella East. Discover the perfect combination of views and tranquillity – within a short distance to the lively coastal destinations of Elviria, Cabopino and Marbella. Very practical layout of this middle floor apartment with sea views offers living room with the dining area and direct access to a spacious south facing terrace with sea views, open plan kitchen,2bedrooms, 2 bathrooms, storage. The property comes with an underground parking place. Quiet location within the complex with very well maintained gardens, several swimming pools and offering 24 hour security at the main entrance gate. From the sunny terrace views to the mountains and the sea. This secure and gated complex consists of 14 apartment buildings, offers 7 swimming pools set in extensive communal gardens with stunning views extending across the Elviria valley down to the Mediterranean Sea. Although located inland, Santa Maria Village is less than a 10 minute drive to the wonderful beaches in this area and all the facilities of the Elviria commercial centre.