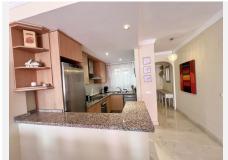

R4963990

REF# R4963990 370.000 €

| BEDS | BATHS | BUILT | TERRACE |
|------|-------|-------|---------|
| 2    | 2     | 89 m² | 26 m²   |

Apartment with sea views in Santa Maria Village Elviria Marbella East. Discover the perfect combination of views and tranquillity – within a short distance to the lively coastal destinations of Elviria, Cabopino and Marbella. Very practical layout of this middle floor apartment with sea views offers living room with the dining area and direct access to a spacious south facing terrace with sea views, open plan kitchen,2bedrooms, 2 bathrooms, storage. The property comes with an underground parking place. Quiet location within the complex with very well maintained gardens, several swimming pools and offering 24 hour security at the main entrance gate. From the sunny terrace views to the mountains and the sea. This secure and gated complex consists of 14 apartment buildings, offers 7 swimming pools set in extensive communal gardens with stunning views extending across the Elviria valley down to the Mediterranean Sea. Although located inland, Santa Maria Village is less than a 10 minute drive to the wonderful beaches in this area and all the facilities of the Elviria commercial centre.