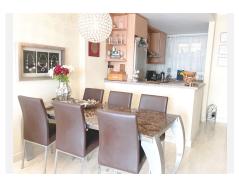

R4963990

REF# R4963990 370.000 €

| BEDS | BATHS | BUILT | TERRACE |
|------|-------|-------|---------|
| 2    | 2     | 89 m² | 26 m²   |

Apartment with sea views in Santa Maria Village Elviria Marbella East. Discover the perfect combination of views and tranquillity – within a short distance to the lively coastal destinations of Elviria, Cabopino and Marbella. Very practical layout of this middle floor apartment with sea views offers living room with the dining area and direct access to a spacious south facing terrace with sea views, open plan kitchen,2bedrooms, 2 bathrooms, storage. The property comes with an underground parking place. Quiet location within the complex with very well maintained gardens, several swimming pools and offering 24 hour security at the main entrance gate. From the sunny terrace views to the mountains and the sea. This secure and gated complex consists of 14 apartment buildings, offers 7 swimming pools set in extensive communal gardens with stunning views extending across the Elviria valley down to the Mediterranean Sea. Although located inland, Santa Maria Village is less than a 10 minute drive to the wonderful beaches in this area and all the facilities of the Elviria commercial centre.