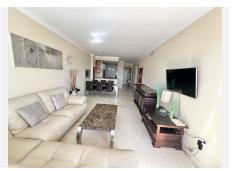

R4963990

REF# R4963990 370.000 €

| BEDS | BATHS | BUILT | TERRACE |
|------|-------|-------|---------|
| 2    | 2     | 89 m² | 26 m²   |

Apartment with sea views in Santa Maria Village Elviria Marbella East. Discover the perfect combination of views and tranquillity – within a short distance to the lively coastal destinations of Elviria, Cabopino and Marbella. Very practical layout of this middle floor apartment with sea views offers living room with the dining area and direct access to a spacious south facing terrace with sea views, open plan kitchen,2bedrooms, 2 bathrooms, storage. The property comes with an underground parking place. Quiet location within the complex with very well maintained gardens, several swimming pools and offering 24 hour security at the main entrance gate. From the sunny terrace views to the mountains and the sea. This secure and gated complex consists of 14 apartment buildings, offers 7 swimming pools set in extensive communal gardens with stunning views extending across the Elviria valley down to the Mediterranean Sea. Although located inland, Santa Maria Village is less than a 10 minute drive to the wonderful beaches in this area and all the facilities of the Elviria commercial centre.