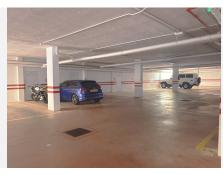

R4963990

REF# R4963990 370.000 €

| BEDS | BATHS | BUILT | TERRACE |
|------|-------|-------|---------|
| 2    | 2     | 89 m² | 26 m²   |

Apartment with sea views in Santa Maria Village Elviria Marbella East. Discover the perfect combination of views and tranquillity – within a short distance to the lively coastal destinations of Elviria, Cabopino and Marbella. Very practical layout of this middle floor apartment with sea views offers living room with the dining area and direct access to a spacious south facing terrace with sea views, open plan kitchen,2bedrooms, 2 bathrooms, storage. The property comes with an underground parking place. Quiet location within the complex with very well maintained gardens, several swimming pools and offering 24 hour security at the main entrance gate. From the sunny terrace views to the mountains and the sea. This secure and gated complex consists of 14 apartment buildings, offers 7 swimming pools set in extensive communal gardens with stunning views extending across the Elviria valley down to the Mediterranean Sea. Although located inland, Santa Maria Village is less than a 10 minute drive to the wonderful beaches in this area and all the facilities of the Elviria commercial centre.