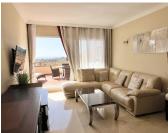

R4963990

REF# R4963990 370.000 €

| BEDS | BATHS | BUILT | TERRACE |
|------|-------|-------|---------|
| 2    | 2     | 89 m² | 26 m²   |

Apartment with sea views in Santa Maria Village Elviria Marbella East. Discover the perfect combination of views and tranquillity – within a short distance to the lively coastal destinations of Elviria, Cabopino and Marbella. Very practical layout of this middle floor apartment with sea views offers living room with the dining area and direct access to a spacious south facing terrace with sea views, open plan kitchen,2bedrooms, 2 bathrooms, storage. The property comes with an underground parking place. Quiet location within the complex with very well maintained gardens, several swimming pools and offering 24 hour security at the main entrance gate. From the sunny terrace views to the mountains and the sea. This secure and gated complex consists of 14 apartment buildings, offers 7 swimming pools set in extensive communal gardens with stunning views extending across the Elviria valley down to the Mediterranean Sea. Although located inland, Santa Maria Village is less than a 10 minute drive to the wonderful beaches in this area and all the facilities of the Elviria commercial centre.