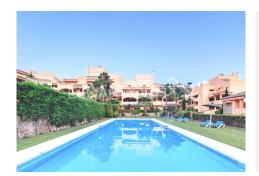

R4963990

REF# R4963990 370.000 €

| BEDS | BATHS | BUILT | TERRACE |
|------|-------|-------|---------|
| 2    | 2     | 89 m² | 26 m²   |

Apartment with sea views in Santa Maria Village Elviria Marbella East. Discover the perfect combination of views and tranquillity – within a short distance to the lively coastal destinations of Elviria, Cabopino and Marbella. Very practical layout of this middle floor apartment with sea views offers living room with the dining area and direct access to a spacious south facing terrace with sea views, open plan kitchen,2bedrooms, 2 bathrooms, storage. The property comes with an underground parking place. Quiet location within the complex with very well maintained gardens, several swimming pools and offering 24 hour security at the main entrance gate. From the sunny terrace views to the mountains and the sea. This secure and gated complex consists of 14 apartment buildings, offers 7 swimming pools set in extensive communal gardens with stunning views extending across the Elviria valley down to the Mediterranean Sea. Although located inland, Santa Maria Village is less than a 10 minute drive to the wonderful beaches in this area and all the facilities of the Elviria commercial centre.