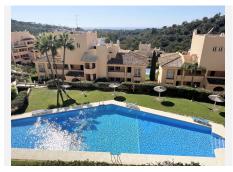

R4963990

REF# R4963990 370.000 €

| BEDS | BATHS | BUILT | TERRACE |
|------|-------|-------|---------|
| 2    | 2     | 89 m² | 26 m²   |

Apartment with sea views in Santa Maria Village Elviria Marbella East. Discover the perfect combination of views and tranquillity – within a short distance to the lively coastal destinations of Elviria, Cabopino and Marbella. Very practical layout of this middle floor apartment with sea views offers living room with the dining area and direct access to a spacious south facing terrace with sea views, open plan kitchen,2bedrooms, 2 bathrooms, storage. The property comes with an underground parking place. Quiet location within the complex with very well maintained gardens, several swimming pools and offering 24 hour security at the main entrance gate. From the sunny terrace views to the mountains and the sea. This secure and gated complex consists of 14 apartment buildings, offers 7 swimming pools set in extensive communal gardens with stunning views extending across the Elviria valley down to the Mediterranean Sea. Although located inland, Santa Maria Village is less than a 10 minute drive to the wonderful beaches in this area and all the facilities of the Elviria commercial centre.