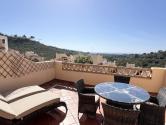

R4963990

REF# R4963990 370.000 €

| BEDS | BATHS | BUILT | TERRACE |
|------|-------|-------|---------|
| 2    | 2     | 89 m² | 26 m²   |

Apartment with sea views in Santa Maria Village Elviria Marbella East. Discover the perfect combination of views and tranquillity – within a short distance to the lively coastal destinations of Elviria, Cabopino and Marbella. Very practical layout of this middle floor apartment with sea views offers living room with the dining area and direct access to a spacious south facing terrace with sea views, open plan kitchen,2bedrooms, 2 bathrooms, storage. The property comes with an underground parking place. Quiet location within the complex with very well maintained gardens, several swimming pools and offering 24 hour security at the main entrance gate. From the sunny terrace views to the mountains and the sea. This secure and gated complex consists of 14 apartment buildings, offers 7 swimming pools set in extensive communal gardens with stunning views extending across the Elviria valley down to the Mediterranean Sea. Although located inland, Santa Maria Village is less than a 10 minute drive to the wonderful beaches in this area and all the facilities of the Elviria commercial centre.