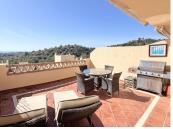

R4963990

REF# R4963990 370.000 €

| BEDS | BATHS | BUILT | TERRACE |
|------|-------|-------|---------|
| 2    | 2     | 89 m² | 26 m²   |

Apartment with sea views in Santa Maria Village Elviria Marbella East. Discover the perfect combination of views and tranquillity – within a short distance to the lively coastal destinations of Elviria, Cabopino and Marbella. Very practical layout of this middle floor apartment with sea views offers living room with the dining area and direct access to a spacious south facing terrace with sea views, open plan kitchen,2bedrooms, 2 bathrooms, storage. The property comes with an underground parking place. Quiet location within the complex with very well maintained gardens, several swimming pools and offering 24 hour security at the main entrance gate. From the sunny terrace views to the mountains and the sea. This secure and gated complex consists of 14 apartment buildings, offers 7 swimming pools set in extensive communal gardens with stunning views extending across the Elviria valley down to the Mediterranean Sea. Although located inland, Santa Maria Village is less than a 10 minute drive to the wonderful beaches in this area and all the facilities of the Elviria commercial centre.