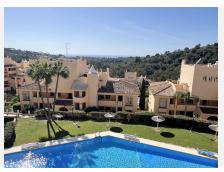

R4963990

REF# R4963990 370.000 €

| BEDS | BATHS | BUILT | TERRACE |
|------|-------|-------|---------|
| 2    | 2     | 89 m² | 26 m²   |

Apartment with sea views in Santa Maria Village Elviria Marbella East. Discover the perfect combination of views and tranquillity – within a short distance to the lively coastal destinations of Elviria, Cabopino and Marbella. Very practical layout of this middle floor apartment with sea views offers living room with the dining area and direct access to a spacious south facing terrace with sea views, open plan kitchen,2bedrooms, 2 bathrooms, storage. The property comes with an underground parking place. Quiet location within the complex with very well maintained gardens, several swimming pools and offering 24 hour security at the main entrance gate. From the sunny terrace views to the mountains and the sea. This secure and gated complex consists of 14 apartment buildings, offers 7 swimming pools set in extensive communal gardens with stunning views extending across the Elviria valley down to the Mediterranean Sea. Although located inland, Santa Maria Village is less than a 10 minute drive to the wonderful beaches in this area and all the facilities of the Elviria commercial centre.