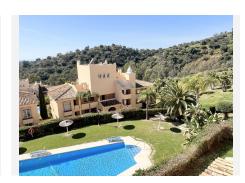

R4963990

REF# R4963990 370.000 €

| BEDS | BATHS | BUILT | TERRACE |
|------|-------|-------|---------|
| 2    | 2     | 89 m² | 26 m²   |

Apartment with sea views in Santa Maria Village Elviria Marbella East. Discover the perfect combination of views and tranquillity – within a short distance to the lively coastal destinations of Elviria, Cabopino and Marbella. Very practical layout of this middle floor apartment with sea views offers living room with the dining area and direct access to a spacious south facing terrace with sea views, open plan kitchen,2bedrooms, 2 bathrooms, storage. The property comes with an underground parking place. Quiet location within the complex with very well maintained gardens, several swimming pools and offering 24 hour security at the main entrance gate. From the sunny terrace views to the mountains and the sea. This secure and gated complex consists of 14 apartment buildings, offers 7 swimming pools set in extensive communal gardens with stunning views extending across the Elviria valley down to the Mediterranean Sea. Although located inland, Santa Maria Village is less than a 10 minute drive to the wonderful beaches in this area and all the facilities of the Elviria commercial centre.