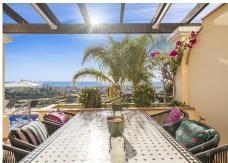

## R4959034

Benahavís

REF# R4959034 795.000 €

| BEDS | BATHS | BUILT  | TERRACE |
|------|-------|--------|---------|
| 3    | 4     | 216 m² | 61 m²   |

This extraordinary townhouse in the small and exclusive Los Almendros urbanization offers an exceptional lifestyle. It has a very open and beautiful view of the Mediterranean Sea. The house is very centrally located, just 5 minutes from La Quinta and San Pedro de Alcántara and just 10 minutes from Marbella. Ideal for people looking for one "well-connected" and quiet setting. On the ground floor there is a spacious open plan living space consisting of kitchen, dining area, guest toilet and sitting area with fireplace and a covered laundry room. The living room opens onto the beautiful terrace which provides direct access to the swimming pool. There is also a large bedroom with ensuite bathroom. On the first floor there are two very spacious bedrooms with an ensuite bathroom. Each room has its own terrace which also has a beautiful sea view. The solarium has incredible views of the surrounding nature and the sea. An ideal place to enjoy the evening sun. Underground there is also a spacious parking space and a locked storage room This is truly a "must see" property!