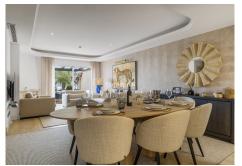

## R4959034

Benahavís

REF# R4959034 795.000 €

| BEDS | BATHS | BUILT  | TERRACE |
|------|-------|--------|---------|
| 3    | 4     | 216 m² | 61 m²   |

This extraordinary townhouse in the small and exclusive Los Almendros urbanization offers an exceptional lifestyle. It has a very open and beautiful view of the Mediterranean Sea. The house is very centrally located, just 5 minutes from La Quinta and San Pedro de Alcántara and just 10 minutes from Marbella. Ideal for people looking for one "well-connected" and quiet setting. On the ground floor there is a spacious open plan living space consisting of kitchen, dining area, guest toilet and sitting area with fireplace and a covered laundry room. The living room opens onto the beautiful terrace which provides direct access to the swimming pool. There is also a large bedroom with ensuite bathroom. On the first floor there are two very spacious bedrooms with an ensuite bathroom. Each room has its own terrace which also has a beautiful sea view. The solarium has incredible views of the surrounding nature and the sea. An ideal place to enjoy the evening sun. Underground there is also a spacious parking space and a locked storage room This is truly a "must see" property!