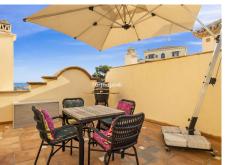

## R4959034

Benahavís

REF# R4959034 795.000 €

| BEDS | BATHS | BUILT  | TERRACE |
|------|-------|--------|---------|
| 3    | 4     | 216 m² | 61 m²   |

This extraordinary townhouse in the small and exclusive Los Almendros urbanization offers an exceptional lifestyle. It has a very open and beautiful view of the Mediterranean Sea. The house is very centrally located, just 5 minutes from La Quinta and San Pedro de Alcántara and just 10 minutes from Marbella. Ideal for people looking for one "well-connected" and quiet setting. On the ground floor there is a spacious open plan living space consisting of kitchen, dining area, guest toilet and sitting area with fireplace and a covered laundry room. The living room opens onto the beautiful terrace which provides direct access to the swimming pool. There is also a large bedroom with ensuite bathroom. On the first floor there are two very spacious bedrooms with an ensuite bathroom. Each room has its own terrace which also has a beautiful sea view. The solarium has incredible views of the surrounding nature and the sea. An ideal place to enjoy the evening sun. Underground there is also a spacious parking space and a locked storage room This is truly a "must see" property!