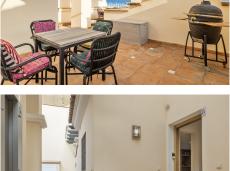

## R4959034

Benahavís

REF# R4959034 795.000 €

| BEDS | BATHS | BUILT  | TERRACE |
|------|-------|--------|---------|
| 3    | 4     | 216 m² | 61 m²   |

This extraordinary townhouse in the small and exclusive Los Almendros urbanization offers an exceptional lifestyle. It has a very open and beautiful view of the Mediterranean Sea. The house is very centrally located, just 5 minutes from La Quinta and San Pedro de Alcántara and just 10 minutes from Marbella. Ideal for people looking for one "well-connected" and quiet setting. On the ground floor there is a spacious open plan living space consisting of kitchen, dining area, guest toilet and sitting area with fireplace and a covered laundry room. The living room opens onto the beautiful terrace which provides direct access to the swimming pool. There is also a large bedroom with ensuite bathroom. On the first floor there are two very spacious bedrooms with an ensuite bathroom. Each room has its own terrace which also has a beautiful sea view. The solarium has incredible views of the surrounding nature and the sea. An ideal place to enjoy the evening sun. Underground there is also a spacious parking space and a locked storage room This is truly a "must see" property!