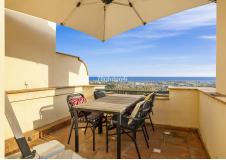

## R4959034

Benahavís

REF# R4959034 795.000 €

| BEDS | BATHS | BUILT  | TERRACE |
|------|-------|--------|---------|
| 3    | 4     | 216 m² | 61 m²   |

This extraordinary townhouse in the small and exclusive Los Almendros urbanization offers an exceptional lifestyle. It has a very open and beautiful view of the Mediterranean Sea. The house is very centrally located, just 5 minutes from La Quinta and San Pedro de Alcántara and just 10 minutes from Marbella. Ideal for people looking for one "well-connected" and quiet setting. On the ground floor there is a spacious open plan living space consisting of kitchen, dining area, guest toilet and sitting area with fireplace and a covered laundry room. The living room opens onto the beautiful terrace which provides direct access to the swimming pool. There is also a large bedroom with ensuite bathroom. On the first floor there are two very spacious bedrooms with an ensuite bathroom. Each room has its own terrace which also has a beautiful sea view. The solarium has incredible views of the surrounding nature and the sea. An ideal place to enjoy the evening sun. Underground there is also a spacious parking space and a locked storage room This is truly a "must see" property!