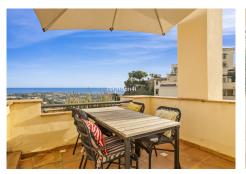

## R4959034

Benahavís

REF# R4959034 795.000 €

| BEDS | BATHS | BUILT  | TERRACE |
|------|-------|--------|---------|
| 3    | 4     | 216 m² | 61 m²   |

This extraordinary townhouse in the small and exclusive Los Almendros urbanization offers an exceptional lifestyle. It has a very open and beautiful view of the Mediterranean Sea. The house is very centrally located, just 5 minutes from La Quinta and San Pedro de Alcántara and just 10 minutes from Marbella. Ideal for people looking for one "well-connected" and quiet setting. On the ground floor there is a spacious open plan living space consisting of kitchen, dining area, guest toilet and sitting area with fireplace and a covered laundry room. The living room opens onto the beautiful terrace which provides direct access to the swimming pool. There is also a large bedroom with ensuite bathroom. On the first floor there are two very spacious bedrooms with an ensuite bathroom. Each room has its own terrace which also has a beautiful sea view. The solarium has incredible views of the surrounding nature and the sea. An ideal place to enjoy the evening sun. Underground there is also a spacious parking space and a locked storage room This is truly a "must see" property!