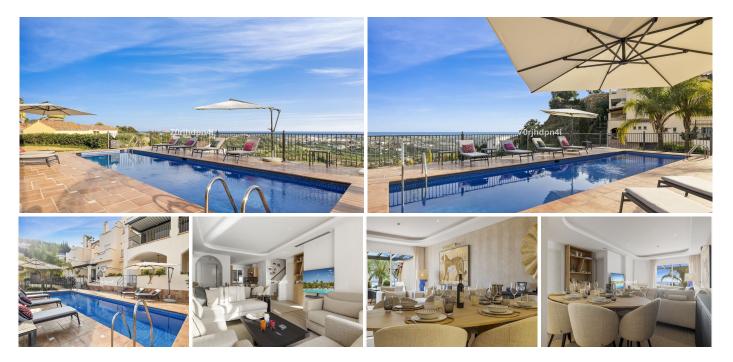

## R4959034

Benahavís

REF# R4959034 795.000 €

| BEDS | BATHS | BUILT  | TERRACE |
|------|-------|--------|---------|
| 3    | 4     | 216 m² | 61 m²   |

This extraordinary townhouse in the small and exclusive Los Almendros urbanization offers an exceptional lifestyle. It has a very open and beautiful view of the Mediterranean Sea. The house is very centrally located, just 5 minutes from La Quinta and San Pedro de Alcántara and just 10 minutes from Marbella. Ideal for people looking for one "well-connected" and quiet setting. On the ground floor there is a spacious open plan living space consisting of kitchen, dining area, guest toilet and sitting area with fireplace and a covered laundry room. The living room opens onto the beautiful terrace which provides direct access to the swimming pool. There is also a large bedroom with ensuite bathroom. On the first floor there are two very spacious bedrooms with an ensuite bathroom. Each room has its own terrace which also has a beautiful sea view. The solarium has incredible views of the surrounding nature and the sea. An ideal place to enjoy the evening sun. Underground there is also a spacious parking space and a locked storage room This is truly a "must see" property!