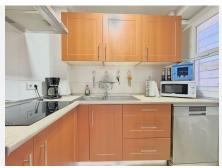

## R4958623 ♦ Los Boliches REF# R4958623 329.000 €

| BEDS | BATHS | BUILT |
|------|-------|-------|
| 2    | 1     | 59 m² |

Imagine a home in the Los Boliches area, located near the train station, providing easy access to public transportation and the convenience of having all kinds of amenities nearby, such as supermarkets, stores, restaurants, and bars. This property is situated on the fourth floor of a building, offering sea views from the bedroom. Upon entering, you are welcomed by a bright and cozy atmosphere. The living room is spacious, with large windows that allow plenty of natural light to enter and provide access to a private terrace, perfect for enjoying breakfast or relaxing while taking in the urban landscape and the distant sea. The bedroom, equally spacious and well-lit, has the added advantage of a private terrace, ideal for creating a more intimate corner with sea views, creating a calm and relaxing environment. The terraces not only expand the living space but also offer the opportunity to enjoy the outdoors in the privacy of your home. The kitchen is fully equipped with modern appliances, and the bathroom provides all the comforts to make your life easier. Overall, this is an ideal place for those seeking a home with an excellent location, spacious areas, and beautiful sea views, all within an urban environment filled with services and activities just a short distance away.