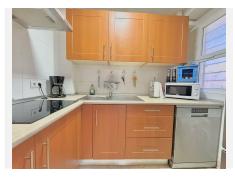

## R4958623 ♦ Los Boliches REF# R4958623 329.000 €

| BEDS | BATHS | BUILT |
|------|-------|-------|
| 2    | 1     | 59 m² |

Imagine a home in the Los Boliches area, located near the train station, providing easy access to public transportation and the convenience of having all kinds of amenities nearby, such as supermarkets, stores, restaurants, and bars. This property is situated on the fourth floor of a building, offering sea views from the bedroom. Upon entering, you are welcomed by a bright and cozy atmosphere. The living room is spacious, with large windows that allow plenty of natural light to enter and provide access to a private terrace, perfect for enjoying breakfast or relaxing while taking in the urban landscape and the distant sea. The bedroom, equally spacious and well-lit, has the added advantage of a private terrace, ideal for creating a more intimate corner with sea views, creating a calm and relaxing environment. The terraces not only expand the living space but also offer the opportunity to enjoy the outdoors in the privacy of your home. The kitchen is fully equipped with modern appliances, and the bathroom provides all the comforts to make your life easier. Overall, this is an ideal place for those seeking a home with an excellent location, spacious areas, and beautiful sea views, all within an urban environment filled with services and activities just a short distance away.