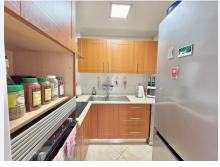

## R4958623 ♦ Los Boliches REF# R4958623 329.000 €

| BEDS | BATHS | BUILT |
|------|-------|-------|
| 2    | 1     | 59 m² |

Imagine a home in the Los Boliches area, located near the train station, providing easy access to public transportation and the convenience of having all kinds of amenities nearby, such as supermarkets, stores, restaurants, and bars. This property is situated on the fourth floor of a building, offering sea views from the bedroom. Upon entering, you are welcomed by a bright and cozy atmosphere. The living room is spacious, with large windows that allow plenty of natural light to enter and provide access to a private terrace, perfect for enjoying breakfast or relaxing while taking in the urban landscape and the distant sea. The bedroom, equally spacious and well-lit, has the added advantage of a private terrace, ideal for creating a more intimate corner with sea views, creating a calm and relaxing environment. The terraces not only expand the living space but also offer the opportunity to enjoy the outdoors in the privacy of your home. The kitchen is fully equipped with modern appliances, and the bathroom provides all the comforts to make your life easier. Overall, this is an ideal place for those seeking a home with an excellent location, spacious areas, and beautiful sea views, all within an urban environment filled with services and activities just a short distance away.