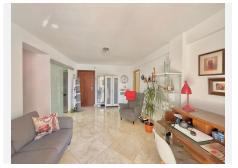

## R4958623 ♦ Los Boliches REF# R4958623 329.000 €

| BEDS | BATHS | BUILT |
|------|-------|-------|
| 2    | 1     | 59 m² |

Imagine a home in the Los Boliches area, located near the train station, providing easy access to public transportation and the convenience of having all kinds of amenities nearby, such as supermarkets, stores, restaurants, and bars. This property is situated on the fourth floor of a building, offering sea views from the bedroom. Upon entering, you are welcomed by a bright and cozy atmosphere. The living room is spacious, with large windows that allow plenty of natural light to enter and provide access to a private terrace, perfect for enjoying breakfast or relaxing while taking in the urban landscape and the distant sea. The bedroom, equally spacious and well-lit, has the added advantage of a private terrace, ideal for creating a more intimate corner with sea views, creating a calm and relaxing environment. The terraces not only expand the living space but also offer the opportunity to enjoy the outdoors in the privacy of your home. The kitchen is fully equipped with modern appliances, and the bathroom provides all the comforts to make your life easier. Overall, this is an ideal place for those seeking a home with an excellent location, spacious areas, and beautiful sea views, all within an urban environment filled with services and activities just a short distance away.