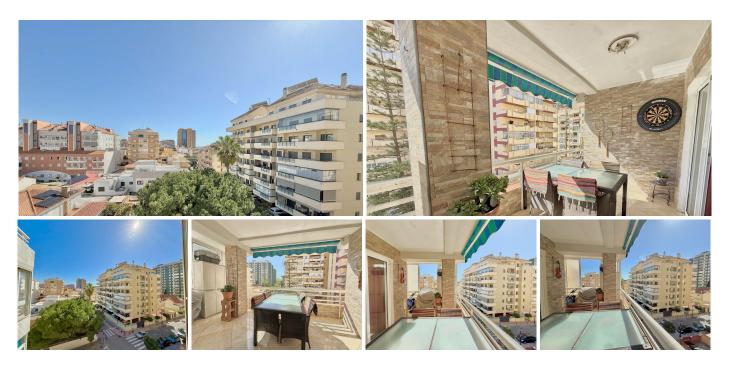

## R4958623 ♦ Los Boliches REF# R4958623 329.000 €

| BEDS | BATHS | BUILT |
|------|-------|-------|
| 2    | 1     | 59 m² |

Imagine a home in the Los Boliches area, located near the train station, providing easy access to public transportation and the convenience of having all kinds of amenities nearby, such as supermarkets, stores, restaurants, and bars. This property is situated on the fourth floor of a building, offering sea views from the bedroom. Upon entering, you are welcomed by a bright and cozy atmosphere. The living room is spacious, with large windows that allow plenty of natural light to enter and provide access to a private terrace, perfect for enjoying breakfast or relaxing while taking in the urban landscape and the distant sea. The bedroom, equally spacious and well-lit, has the added advantage of a private terrace, ideal for creating a more intimate corner with sea views, creating a calm and relaxing environment. The terraces not only expand the living space but also offer the opportunity to enjoy the outdoors in the privacy of your home. The kitchen is fully equipped with modern appliances, and the bathroom provides all the comforts to make your life easier. Overall, this is an ideal place for those seeking a home with an excellent location, spacious areas, and beautiful sea views, all within an urban environment filled with services and activities just a short distance away.