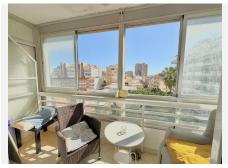

## R4958623 ♦ Los Boliches REF# R4958623 329.000 €

| BEDS | BATHS | BUILT |
|------|-------|-------|
| 2    | 1     | 59 m² |

Imagine a home in the Los Boliches area, located near the train station, providing easy access to public transportation and the convenience of having all kinds of amenities nearby, such as supermarkets, stores, restaurants, and bars. This property is situated on the fourth floor of a building, offering sea views from the bedroom. Upon entering, you are welcomed by a bright and cozy atmosphere. The living room is spacious, with large windows that allow plenty of natural light to enter and provide access to a private terrace, perfect for enjoying breakfast or relaxing while taking in the urban landscape and the distant sea. The bedroom, equally spacious and well-lit, has the added advantage of a private terrace, ideal for creating a more intimate corner with sea views, creating a calm and relaxing environment. The terraces not only expand the living space but also offer the opportunity to enjoy the outdoors in the privacy of your home. The kitchen is fully equipped with modern appliances, and the bathroom provides all the comforts to make your life easier. Overall, this is an ideal place for those seeking a home with an excellent location, spacious areas, and beautiful sea views, all within an urban environment filled with services and activities just a short distance away.