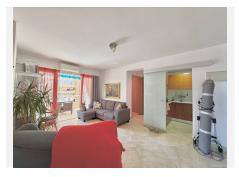

## R4958623 ♦ Los Boliches REF# R4958623 329.000 €

| BEDS | BATHS | BUILT |
|------|-------|-------|
| 2    | 1     | 59 m² |

Imagine a home in the Los Boliches area, located near the train station, providing easy access to public transportation and the convenience of having all kinds of amenities nearby, such as supermarkets, stores, restaurants, and bars. This property is situated on the fourth floor of a building, offering sea views from the bedroom. Upon entering, you are welcomed by a bright and cozy atmosphere. The living room is spacious, with large windows that allow plenty of natural light to enter and provide access to a private terrace, perfect for enjoying breakfast or relaxing while taking in the urban landscape and the distant sea. The bedroom, equally spacious and well-lit, has the added advantage of a private terrace, ideal for creating a more intimate corner with sea views, creating a calm and relaxing environment. The terraces not only expand the living space but also offer the opportunity to enjoy the outdoors in the privacy of your home. The kitchen is fully equipped with modern appliances, and the bathroom provides all the comforts to make your life easier. Overall, this is an ideal place for those seeking a home with an excellent location, spacious areas, and beautiful sea views, all within an urban environment filled with services and activities just a short distance away.