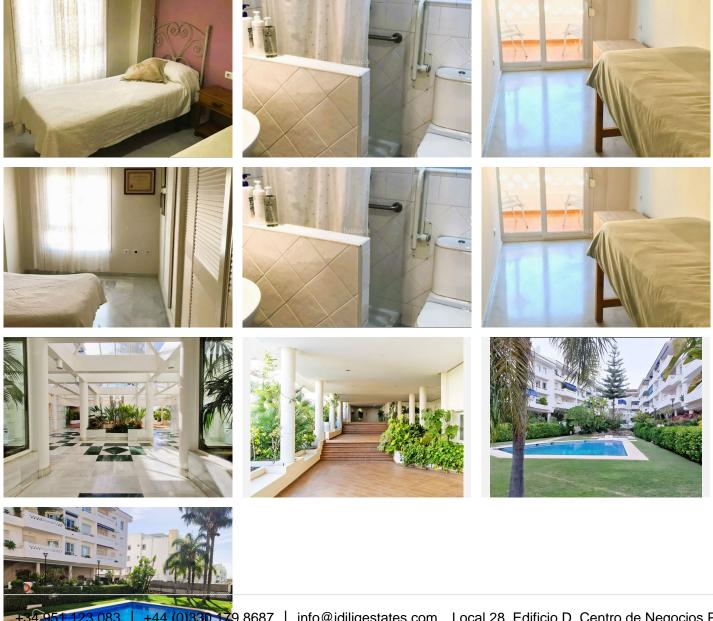

The master bedroom boasts an en-suite bathroom, while the family bathroom offers a shower. Every room is designed to offer maximum comfort and practicality.

Located on the first floor of a secure, gated residential complex, this apartment is easily accessible by lift. Residents can enjoy lush communal gardens, a refreshing swimming pool, and a peaceful, tranquil environment in the heart of San Pedro.