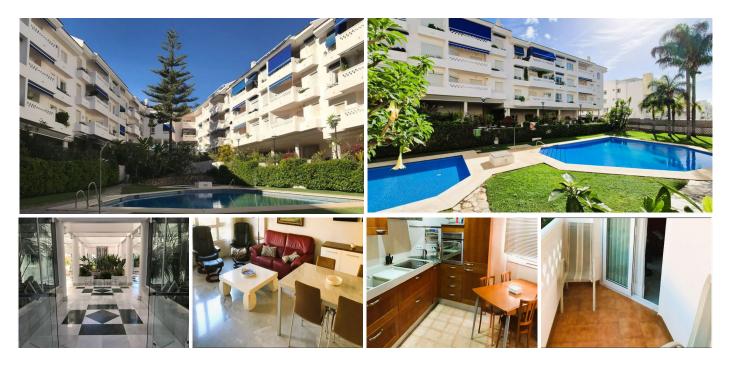

## R4958596 San Pedro de Alcántara REF# R4958596 450.000 €

| BEDS | BATHS | BUILT  | TERRACE |
|------|-------|--------|---------|
| 3    | 2     | 130 m² | 10 m²   |

Charming 3-Bedroom, 2-Bathroom Apartment in San Pedro de Alcántara's Prime Boulevard Area

Discover your dream home in the highly sought-after Boulevard area of San Pedro de Alcántara. This well maintained 3-bedroom, 2-bathroom apartment offers 130m<sup>2</sup> of spacious living, combining comfort, style, and unbeatable convenience. Whether you're looking for a permanent residence or a smart investment, this property ticks all the boxes.

Step inside to a bright, open-concept living space, featuring a fully equipped modern kitchen and a generous living-dining area perfect for both relaxation and entertaining. The east-facing terrace is perfect for enjoying the warm morning sun, offering an ideal space to enjoy a morning coffee or unwind after a busy day.

The master bedroom boasts an en-suite bathroom, while the family bathroom offers a shower. Every room is designed to offer maximum comfort and practicality.

Located on the first floor of a secure, gated residential complex, this apartment is easily accessible by lift. Residents can enjoy lush communal gardens, a refreshing swimming pool, and a peaceful, tranquil environment in the heart of San Pedro.

The location is second to none—just a short walk to the beach, promenade, and an array of local amenities, including supermarkets, cafes, restaurants, and public transport options. Families will appreciate the proximity to Laude International School, making it the perfect home for both families and those seeking great rental potential.