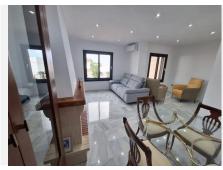

R4957987

Benalmadena

REF# R4957987 565.000 €

| BEDS | BATHS | BUILT              | TERRACE |
|------|-------|--------------------|---------|
| 3    | 3     | 257 m <sup>2</sup> | 12 m²   |

Spectacular Townhouse in Benalmádena with Sea and Mountain Views Completely renovated 257 m<sup>2</sup> townhouse, ready to move in. Located in a quiet area with quick access to all services, this property offers comfort, style, and a strategic location. Main Features: 3 spacious bedrooms with built-in wardrobes. 3 full bathrooms, modern and functional. Garage with capacity for 2 cars. Storage room for extra space. Private garden and communal pool, perfect for enjoying the Mediterranean climate. Large terrace with stunning sea and mountain views. Air conditioning throughout the house. Electric blinds and awning for added convenience. Security windows with double glazing, providing excellent thermal and acoustic insulation. Solar panels for hot water, an efficient and eco-friendly solution. Small staircase at the entrance, adding privacy and elegance to the home. Prime Location: Just a few minutes from a shopping center and other services. Easy and quick access to the highway. Only 15 minutes from Málaga Airport. This home is designed to enjoy the best lifestyle on the Costa del Sol, with all the comforts and a privileged location. Perfect as a family residence or investment. Don't miss this opportunity—come and visit!