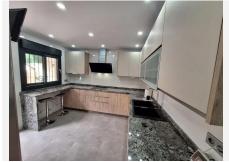

R4957987

Benalmadena

REF# R4957987 565.000 €

| BEDS | BATHS | BUILT              | TERRACE |
|------|-------|--------------------|---------|
| 3    | 3     | 257 m <sup>2</sup> | 12 m²   |

Spectacular Townhouse in Benalmádena with Sea and Mountain Views Completely renovated 257 m<sup>2</sup> townhouse, ready to move in. Located in a quiet area with quick access to all services, this property offers comfort, style, and a strategic location. Main Features: 3 spacious bedrooms with built-in wardrobes. 3 full bathrooms, modern and functional. Garage with capacity for 2 cars. Storage room for extra space. Private garden and communal pool, perfect for enjoying the Mediterranean climate. Large terrace with stunning sea and mountain views. Air conditioning throughout the house. Electric blinds and awning for added convenience. Security windows with double glazing, providing excellent thermal and acoustic insulation. Solar panels for hot water, an efficient and eco-friendly solution. Small staircase at the entrance, adding privacy and elegance to the home. Prime Location: Just a few minutes from a shopping center and other services. Easy and quick access to the highway. Only 15 minutes from Málaga Airport. This home is designed to enjoy the best lifestyle on the Costa del Sol, with all the comforts and a privileged location. Perfect as a family residence or investment. Don't miss this opportunity—come and visit!