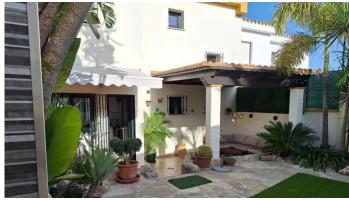

R4957987

Benalmadena

REF# R4957987 565.000 €

| BEDS | BATHS | BUILT              | TERRACE |
|------|-------|--------------------|---------|
| 3    | 3     | 257 m <sup>2</sup> | 12 m²   |

Spectacular Townhouse in Benalmádena with Sea and Mountain Views Completely renovated 257 m<sup>2</sup> townhouse, ready to move in. Located in a quiet area with quick access to all services, this property offers comfort, style, and a strategic location. Main Features: 3 spacious bedrooms with built-in wardrobes. 3 full bathrooms, modern and functional. Garage with capacity for 2 cars. Storage room for extra space. Private garden and communal pool, perfect for enjoying the Mediterranean climate. Large terrace with stunning sea and mountain views. Air conditioning throughout the house. Electric blinds and awning for added convenience. Security windows with double glazing, providing excellent thermal and acoustic insulation. Solar panels for hot water, an efficient and eco-friendly solution. Small staircase at the entrance, adding privacy and elegance to the home. Prime Location: Just a few minutes from a shopping center and other services. Easy and quick access to the highway. Only 15 minutes from Málaga Airport. This home is designed to enjoy the best lifestyle on the Costa del Sol, with all the comforts and a privileged location. Perfect as a family residence or investment. Don't miss this opportunity—come and visit!