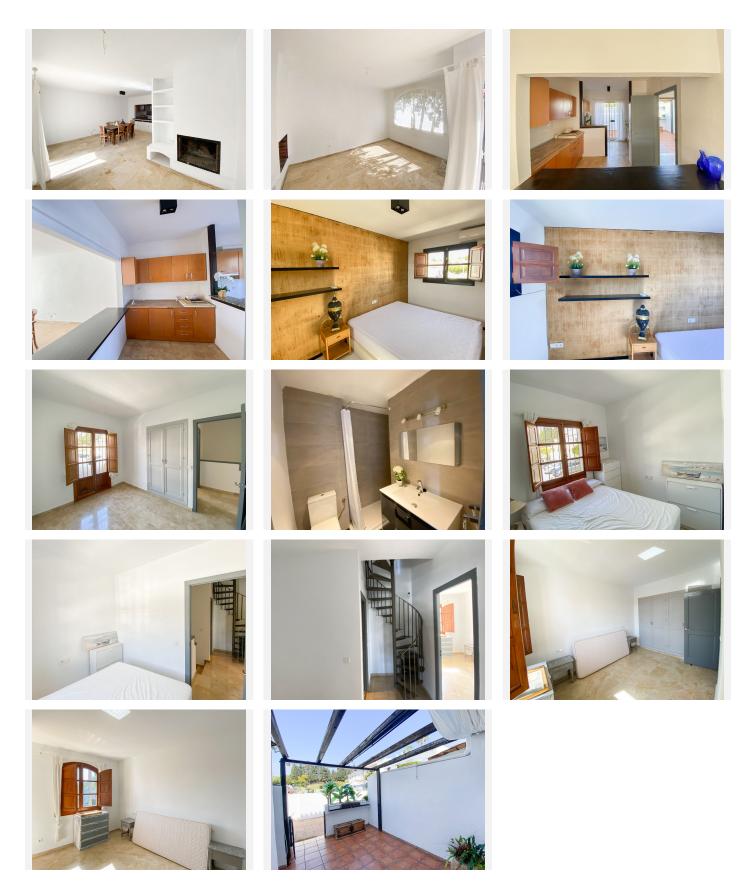

## • Atalaya

REF# R4957528 439.000 €

| BEDS | BATHS | BUILT  | TERRACE |
|------|-------|--------|---------|
| 4    | 4     | 135 m² | 40 m²   |

Located beachside in the sought after area of Atalaya-Isdabe, between Marbella and Estepona, on the beach side we present this perfect townhouse between comfort, space and an unbeatable location. Located in a quiet urbanization next to the beach, you will enjoy a privileged environment with direct access to services, restaurants and prestigious golf courses. The property has 4 bedrooms and 4 bathrooms, ideal for families or as a second home. Its functional distribution offers exceptional luminosity, living and dining area with a private terrace perfect for enjoying the Mediterranean climate. In addition, it is part of an urbanization with communal pool and manicured gardens, providing a relaxed and exclusive atmosphere. Only 10 minutes from Marbella and Estepona, this property represents an excellent opportunity for both living and investment.