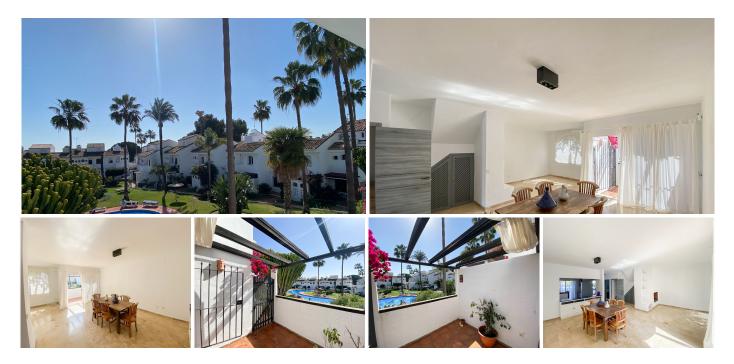

## • Atalaya

REF# R4957528 439.000 €

| BEDS | BATHS | BUILT  | TERRACE |
|------|-------|--------|---------|
| 4    | 4     | 135 m² | 40 m²   |

Located beachside in the sought after area of Atalaya-Isdabe, between Marbella and Estepona, on the beach side we present this perfect townhouse between comfort, space and an unbeatable location. Located in a quiet urbanization next to the beach, you will enjoy a privileged environment with direct access to services, restaurants and prestigious golf courses. The property has 4 bedrooms and 4 bathrooms, ideal for families or as a second home. Its functional distribution offers exceptional luminosity, living and dining area with a private terrace perfect for enjoying the Mediterranean climate. In addition, it is part of an urbanization with communal pool and manicured gardens, providing a relaxed and exclusive atmosphere. Only 10 minutes from Marbella and Estepona, this property represents an excellent opportunity for both living and investment.