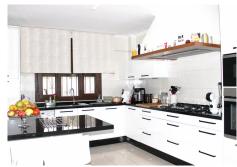

Beautiful detached villa with independent apartment in the heart of Montemar, Torremolinos. This unique property offers an extensive outside area with two levels of landscaped garden with southwest facing patio, barbecue and pool area and a large terrace around the house facing south west. Perfect location with a 2 minute drive to the famous beach La Carihuela with restaurants, bars, shopping and beach clubs, a 2 minute drive to closest supermarket Carrefour and an only 5 minute walk to the train station. Close to schools with a publicly accessible outdoor football court just across the street this house is ideal for a big family or as a lavish holiday home. Entering through the security gate with video doorbell you get greeted by a beautiful front porch leading to the first floor main entrance. Walking through the entry hall you have a double door opening in to the extensive combined living room, dining room and library with a functioning fireplace. From the entry hall you also have a door leading you to the corridor with access to the large independent kitchen with a kitchen island, two bedrooms and the first newly renovated bathroom with shower. At the end of this corridor, providing privacy and quiet, you find the master bedroom with its walking in closet leading to the newly renovated master bathroom completed with a sizable shower. On the ground floor on the opposite side from the main house door you find the entry door to the apartment. Upon entering you find the cosy living room with a functioning fireplace, an arched window towards the higher level of the