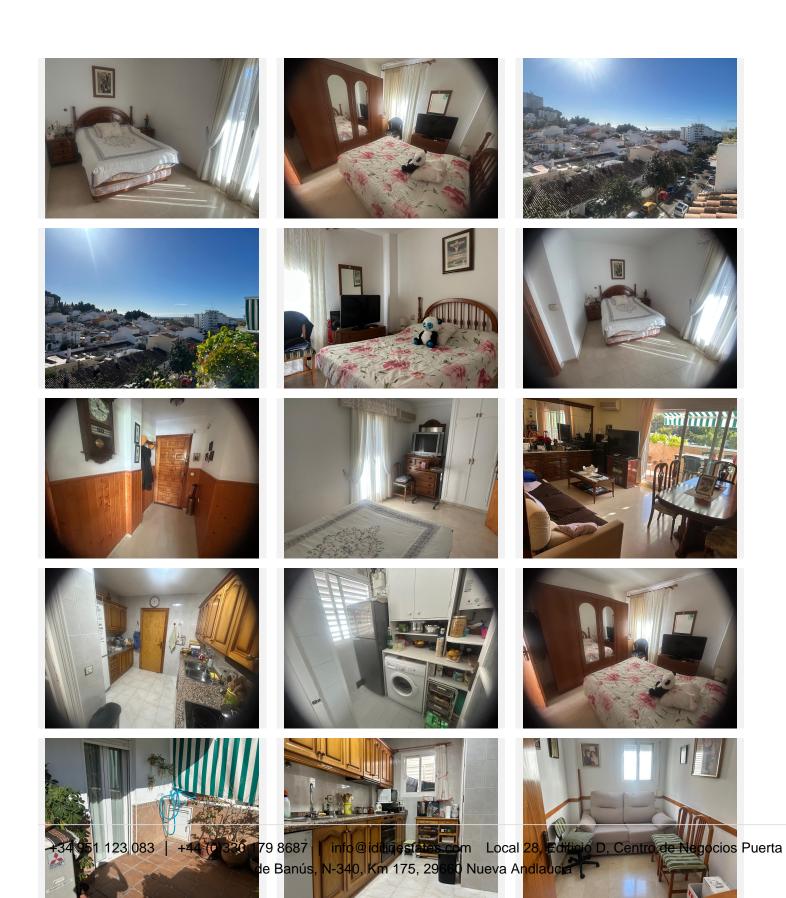

## R4956715

Nueva Andalucía

REF# R4956715 371.100 €

| BEDS | BATHS | BUILT | TERRACE |
|------|-------|-------|---------|
| 3    | 1     | 70 m² | 15 m²   |

Discover your new home in the heart of Nueva Andalucía! This magnificent penthouse offers spectacular views of the sea from its large 18 square meter terrace, perfect for enjoying unforgettable sunsets. With 90 m² built and 86 m² useful, this home has three bedrooms, a bathroom and the possibility of adding another. Natural light floods every corner thanks to its south-east orientation, and its privileged location places you close to all essential services such as supermarkets, pharmacies and schools. Gated community with swimming pool and paddle tennis courts. The apartment is located on the fourth floor of a building with an elevator, and is designed to be accessible for people with reduced mobility. In addition, it is sold fully furnished, ready to move into. It includes a garage space and a storage room, which adds convenience to your daily life. Enjoy sunny days in the community pool or stroll through the garden. With a C energy rating, this penthouse is an efficient and sustainable option. Don't miss the opportunity to live in a place where the sea is your closest neighbor! Penthouse, Nueva Andalucía, Costa del Sol. 3 Bedrooms, 1 Bathroom, Built 70 m², Terrace 15 m². Setting: Commercial Area, Close To Shops, Close To Sea, Close To Schools, Urbanisation. Orientation: South West. Condition: Excellent. Pool: Communal. Views: Sea, Mountain, Panoramic, Urban. Features: Covered Terrace, Lift, Fitted Wardrobes, Near Transport, Private Terrace, Tennis Court, Storage Room, Access for people with reduced mobility. Furniture: Fully Furnished. Kitchen: