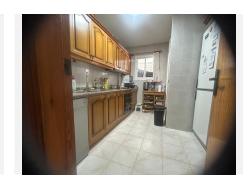

## R4956715

Nueva Andalucía

REF# R4956715 371.100 €

| BEDS | BATHS | BUILT | TERRACE |
|------|-------|-------|---------|
| 3    | 1     | 70 m² | 15 m²   |

Discover your new home in the heart of Nueva Andalucía! This magnificent penthouse offers spectacular views of the sea from its large 18 square meter terrace, perfect for enjoying unforgettable sunsets. With 90 m² built and 86 m² useful, this home has three bedrooms, a bathroom and the possibility of adding another. Natural light floods every corner thanks to its south-east orientation, and its privileged location places you close to all essential services such as supermarkets, pharmacies and schools. Gated community with swimming pool and paddle tennis courts. The apartment is located on the fourth floor of a building with an elevator, and is designed to be accessible for people with reduced mobility. In addition, it is sold fully furnished, ready to move into. It includes a garage space and a storage room, which adds convenience to your daily life. Enjoy sunny days in the community pool or stroll through the garden. With a C energy rating, this penthouse is an efficient and sustainable option. Don't miss the opportunity to live in a place where the sea is your closest neighbor! Penthouse, Nueva Andalucía, Costa del Sol. 3 Bedrooms, 1 Bathroom, Built 70 m², Terrace 15 m². Setting: Commercial Area, Close To Shops, Close To Sea, Close To Schools, Urbanisation. Orientation: South West. Condition: Excellent. Pool: Communal. Views: Sea, Mountain, Panoramic, Urban. Features: Covered Terrace, Lift, Fitted Wardrobes, Near Transport, Private Terrace, Tennis Court, Storage Room, Access for people with reduced mobility. Furniture: Fully Furnished. Kitchen:

+34 951 123 083 | +44 (0)330 179 8687 | info@idiliqestates.com Local 28, Edificio D, Centro de Negocios Puerta de Banús, N-340, Km 175, 29660 Nueva Andlaucia

Fully Fitted. Parking: Underground, Garage. Utilities: Electricity, Drinkable Water. Category: Holiday Homes, Investment.