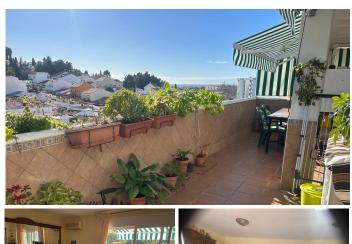

## R4956715

Nueva Andalucía

REF# R4956715 371.100 €

| BEDS | BATHS | BUILT | TERRACE |
|------|-------|-------|---------|
| 3    | 1     | 70 m² | 15 m²   |

Discover your new home in the heart of Nueva Andalucía! This magnificent penthouse offers spectacular views of the sea from its large 18 square meter terrace, perfect for enjoying unforgettable sunsets. With 90 m² built and 86 m² useful, this home has three bedrooms, a bathroom and the possibility of adding another. Natural light floods every corner thanks to its south-east orientation, and its privileged location places you close to all essential services such as supermarkets, pharmacies and schools. Gated community with swimming pool and paddle tennis courts. The apartment is located on the fourth floor of a building with an elevator, and is designed to be accessible for people with reduced mobility. In addition, it is sold fully furnished, ready to move into. It includes a garage space and a storage room, which adds convenience to your daily life. Enjoy sunny days in the community pool or stroll through the garden. With a C energy rating, this penthouse is an efficient and sustainable option. Don't miss the opportunity to live in a place where the sea is your closest neighbor! Penthouse, Nueva Andalucía, Costa del Sol. 3 Bedrooms, 1 Bathroom, Built 70 m², Terrace 15 m². Setting: Commercial Area, Close To Shops, Close To Sea, Close To Schools, Urbanisation. Orientation: South West. Condition: Excellent. Pool: Communal. Views: Sea, Mountain, Panoramic, Urban. Features: Covered Terrace, Lift, Fitted Wardrobes, Near Transport, Private Terrace, Tennis Court, Storage Room, Access for people with reduced mobility. Furniture: Fully Furnished. Kitchen: