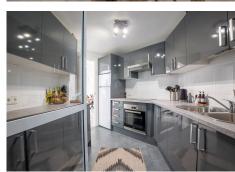

## R4956604

Mijas Golf

REF# R4956604 320.000 €

| BEDS | BATHS | BUILT  | TERRACE |
|------|-------|--------|---------|
| 2    | 2     | 129 m² | 30 m²   |

Stunning Garden Apartment with Modern Touches and Ample Outdoor Space This beautifully renovated immaculate garden apartment offers a seamless blend of indoor and outdoor living. With direct access to well-manicured gardens, you'll enjoy plenty of outdoor space perfect for relaxation or entertaining. The addition of the the glass curtains on the patio, instantly transform the terrace into an additional room, expanding your living area. The apartment features 2 spacious bedrooms, with an additional small bedroom ideal for a child. The master suite is a true retreat, complete with built-in wardrobes and an ensuite bathroom featuring both a shower and a bath. You'll also enjoy the convenience of direct access to the garden terrace from the master bedroom. The second bedroom is generously sized, with fitted wardrobes and easy access to the third bedroom. Throughout the apartment, clever storage solutions have been incorporated, maximizing space and organization. The kitchen is fully fitted and functional, modern in design and offers a separate utility room for added convenience. The open-plan lounge and dining room is bright and airy, creating a welcoming atmosphere that encourages easy communication and connection. The community is well-managed and meticulously maintained, offering two large swimming pools set amidst rolling green lawns with views overlooking the Mijas Golf Course. The sought-after location is highly desirable, with a variety of bars, restaurants, and shops nearby. The beach is just a 10-minute drive away,