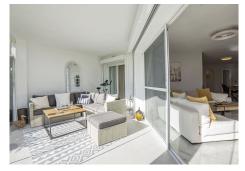

## R4956604

Mijas Golf

REF# R4956604 320.000 €

| BEDS | BATHS | BUILT  | TERRACE |
|------|-------|--------|---------|
| 2    | 2     | 129 m² | 30 m²   |

Stunning Garden Apartment with Modern Touches and Ample Outdoor Space This beautifully renovated immaculate garden apartment offers a seamless blend of indoor and outdoor living. With direct access to well-manicured gardens, you'll enjoy plenty of outdoor space perfect for relaxation or entertaining. The addition of the the glass curtains on the patio, instantly transform the terrace into an additional room, expanding your living area. The apartment features 2 spacious bedrooms, with an additional small bedroom ideal for a child. The master suite is a true retreat, complete with built-in wardrobes and an ensuite bathroom featuring both a shower and a bath. You'll also enjoy the convenience of direct access to the garden terrace from the master bedroom. The second bedroom is generously sized, with fitted wardrobes and easy access to the third bedroom. Throughout the apartment, clever storage solutions have been incorporated, maximizing space and organization. The kitchen is fully fitted and functional, modern in design and offers a separate utility room for added convenience. The open-plan lounge and dining room is bright and airy, creating a welcoming atmosphere that encourages easy communication and connection. The community is well-managed and meticulously maintained, offering two large swimming pools set amidst rolling green lawns with views overlooking the Mijas Golf Course. The sought-after location is highly desirable, with a variety of bars, restaurants, and shops nearby. The beach is just a 10-minute drive away,