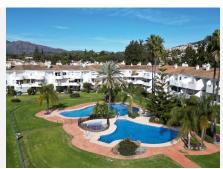

## R4956604

Mijas Golf

REF# R4956604 320.000 €

| BEDS | BATHS | BUILT  | TERRACE |
|------|-------|--------|---------|
| 2    | 2     | 129 m² | 30 m²   |

Stunning Garden Apartment with Modern Touches and Ample Outdoor Space This beautifully renovated immaculate garden apartment offers a seamless blend of indoor and outdoor living. With direct access to well-manicured gardens, you'll enjoy plenty of outdoor space perfect for relaxation or entertaining. The addition of the the glass curtains on the patio, instantly transform the terrace into an additional room, expanding your living area. The apartment features 2 spacious bedrooms, with an additional small bedroom ideal for a child. The master suite is a true retreat, complete with built-in wardrobes and an ensuite bathroom featuring both a shower and a bath. You'll also enjoy the convenience of direct access to the garden terrace from the master bedroom. The second bedroom is generously sized, with fitted wardrobes and easy access to the third bedroom. Throughout the apartment, clever storage solutions have been incorporated, maximizing space and organization. The kitchen is fully fitted and functional, modern in design and offers a separate utility room for added convenience. The open-plan lounge and dining room is bright and airy, creating a welcoming atmosphere that encourages easy communication and connection. The community is well-managed and meticulously maintained, offering two large swimming pools set amidst rolling green lawns with views overlooking the Mijas Golf Course. The sought-after location is highly desirable, with a variety of bars, restaurants, and shops nearby. The beach is just a 10-minute drive away,