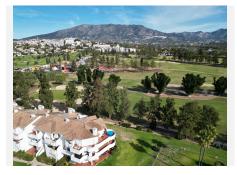

## R4956604

Mijas Golf

REF# R4956604 320.000 €

| BEDS | BATHS | BUILT  | TERRACE |
|------|-------|--------|---------|
| 2    | 2     | 129 m² | 30 m²   |

Stunning Garden Apartment with Modern Touches and Ample Outdoor Space This beautifully renovated immaculate garden apartment offers a seamless blend of indoor and outdoor living. With direct access to well-manicured gardens, you'll enjoy plenty of outdoor space perfect for relaxation or entertaining. The addition of the the glass curtains on the patio, instantly transform the terrace into an additional room, expanding your living area. The apartment features 2 spacious bedrooms, with an additional small bedroom ideal for a child. The master suite is a true retreat, complete with built-in wardrobes and an ensuite bathroom featuring both a shower and a bath. You'll also enjoy the convenience of direct access to the garden terrace from the master bedroom. The second bedroom is generously sized, with fitted wardrobes and easy access to the third bedroom. Throughout the apartment, clever storage solutions have been incorporated, maximizing space and organization. The kitchen is fully fitted and functional, modern in design and offers a separate utility room for added convenience. The open-plan lounge and dining room is bright and airy, creating a welcoming atmosphere that encourages easy communication and connection. The community is well-managed and meticulously maintained, offering two large swimming pools set amidst rolling green lawns with views overlooking the Mijas Golf Course. The sought-after location is highly desirable, with a variety of bars, restaurants, and shops nearby. The beach is just a 10-minute drive away,