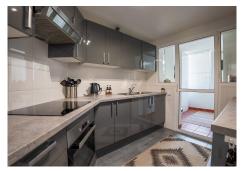

## R4956604

Mijas Golf

REF# R4956604 320.000 €

| BEDS | BATHS | BUILT  | TERRACE |
|------|-------|--------|---------|
| 2    | 2     | 129 m² | 30 m²   |

Stunning Garden Apartment with Modern Touches and Ample Outdoor Space This beautifully renovated immaculate garden apartment offers a seamless blend of indoor and outdoor living. With direct access to well-manicured gardens, you'll enjoy plenty of outdoor space perfect for relaxation or entertaining. The addition of the the glass curtains on the patio, instantly transform the terrace into an additional room, expanding your living area. The apartment features 2 spacious bedrooms, with an additional small bedroom ideal for a child. The master suite is a true retreat, complete with built-in wardrobes and an ensuite bathroom featuring both a shower and a bath. You'll also enjoy the convenience of direct access to the garden terrace from the master bedroom. The second bedroom is generously sized, with fitted wardrobes and easy access to the third bedroom. Throughout the apartment, clever storage solutions have been incorporated, maximizing space and organization. The kitchen is fully fitted and functional, modern in design and offers a separate utility room for added convenience. The open-plan lounge and dining room is bright and airy, creating a welcoming atmosphere that encourages easy communication and connection. The community is well-managed and meticulously maintained, offering two large swimming pools set amidst rolling green lawns with views overlooking the Mijas Golf Course. The sought-after location is highly desirable, with a variety of bars, restaurants, and shops nearby. The beach is just a 10-minute drive away,