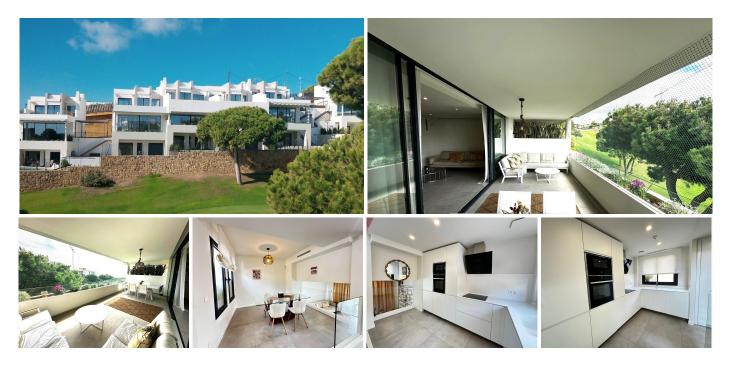

## R4956451

Cabopino

REF# R4956451 990.000 €

| BEDS | BATHS | BUILT  | PLOT  |
|------|-------|--------|-------|
| 3    | 3     | 295 m² | 40 m² |

Welcome to your new dream home in Cabopino! This stunning semi-detached house, built in 2021, offers you an unrivalled living experience with panoramic sea views from every room. Located on the front line of the prestigious Cabopino golf course and a stone's throw from its beautiful beaches, this property combines luxury and comfort in a privileged setting. With 295 m<sup>2</sup> built, 70 mts2 terrace and 85mts2 garden this house has a modern and elegant design that includes high ceilings, a living room with an open kitchen and underfloor heating for your maximum comfort. Enjoy unforgettable moments on its porch and private garden with a swimming pool, ideal for relaxing under the Mediterranean sun. In addition, its hot/cold air conditioning system guarantees a perfect environment all year round. The house has 3 large bedrooms, each with built-in wardrobes, With two parking spaces and a location in an area with developed infrastructure, you will be close to several international schools and essential services. All this in a closed and guarded area 24 hours a day for your peace of mind. Don't miss the opportunity to live in this luxury.