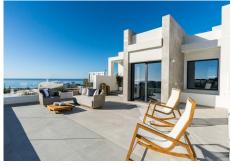

## R4956451

Cabopino

REF# R4956451 990.000 €

| BEDS | BATHS | BUILT  | PLOT  |
|------|-------|--------|-------|
| 3    | 3     | 295 m² | 40 m² |

Welcome to your new dream home in Cabopino! This stunning semi-detached house, built in 2021, offers you an unrivalled living experience with panoramic sea views from every room. Located on the front line of the prestigious Cabopino golf course and a stone's throw from its beautiful beaches, this property combines luxury and comfort in a privileged setting. With 295 m<sup>2</sup> built, 70 mts2 terrace and 85mts2 garden this house has a modern and elegant design that includes high ceilings, a living room with an open kitchen and underfloor heating for your maximum comfort. Enjoy unforgettable moments on its porch and private garden with a swimming pool, ideal for relaxing under the Mediterranean sun. In addition, its hot/cold air conditioning system guarantees a perfect environment all year round. The house has 3 large bedrooms, each with built-in wardrobes, With two parking spaces and a location in an area with developed infrastructure, you will be close to several international schools and essential services. All this in a closed and guarded area 24 hours a day for your peace of mind. Don't miss the opportunity to live in this luxury.