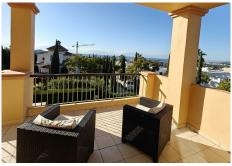

R4956445

Los Flamingos

REF# R4956445 785.000 €

| BEDS | BATHS | BUILT  | TERRACE |
|------|-------|--------|---------|
| 3    | 3     | 162 m² | 40 m²   |

Luxury 3-Bedroom Apartment For Sale in the Exclusive Los Flamingos Golf Resort, Four Seasons. Unmatched Open Mountain and Sea Views & Prime Location! Unique opportunity, discover this rare gem in the prestigious Los Flamingos Golf, a spacious 3-bedroom, 3-bathroom corner apartment. The Urbanisation has 7 blocks wit 96 homes and only six 3 bedroom corners in the entire complex. This apartment is better than most of the Penthouses with everything on a single level, living/dining room and 2 off the bedrooms with direct access to the terrace. Enjoy an expansive covered terrace that provides breath-taking panoramic sea views and stunning mountain views, creating a serene and picturesque living experience. The apartment's corner location ensures maximum privacy, natural light, and an open, airy feel. With its prime position in one of the Costa del Sol's most sought-after golf communities, this home is perfect for those seeking luxury, tranquillity, and world-class amenities. Whether you're looking for a full-time residence, a holiday retreat, or a high-return investment, this apartment offers unparalleled value and exclusivity. By car only 5 min from the beach and 2 minutes from the Hotel Villa Padierna. Four Seasons is a private complex with 24/24 security, 2 outdoor pools (one of which is heated) and beautiful gardens. The apartment comes with two underground parking space. Don't miss out on this exceptional opportunity—schedule your viewing today!