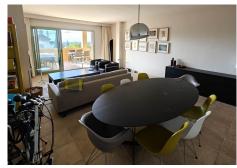

R4956445

Los Flamingos

REF# R4956445 785.000 €

| BEDS | BATHS | BUILT  | TERRACE |
|------|-------|--------|---------|
| 3    | 3     | 162 m² | 40 m²   |

Luxury 3-Bedroom Apartment For Sale in the Exclusive Los Flamingos Golf Resort, Four Seasons. Unmatched Open Mountain and Sea Views & Prime Location! Unique opportunity, discover this rare gem in the prestigious Los Flamingos Golf, a spacious 3-bedroom, 3-bathroom corner apartment. The Urbanisation has 7 blocks wit 96 homes and only six 3 bedroom corners in the entire complex. This apartment is better than most of the Penthouses with everything on a single level, living/dining room and 2 off the bedrooms with direct access to the terrace. Enjoy an expansive covered terrace that provides breath-taking panoramic sea views and stunning mountain views, creating a serene and picturesque living experience. The apartment's corner location ensures maximum privacy, natural light, and an open, airy feel. With its prime position in one of the Costa del Sol's most sought-after golf communities, this home is perfect for those seeking luxury, tranquillity, and world-class amenities. Whether you're looking for a full-time residence, a holiday retreat, or a high-return investment, this apartment offers unparalleled value and exclusivity. By car only 5 min from the beach and 2 minutes from the Hotel Villa Padierna. Four Seasons is a private complex with 24/24 security, 2 outdoor pools (one of which is heated) and beautiful gardens. The apartment comes with two underground parking space. Don't miss out on this exceptional opportunity—schedule your viewing today!