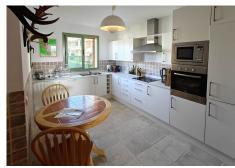

R4956445

Los Flamingos

REF# R4956445 785.000 €

| BEDS | BATHS | BUILT  | TERRACE |
|------|-------|--------|---------|
| 3    | 3     | 162 m² | 40 m²   |

Luxury 3-Bedroom Apartment For Sale in the Exclusive Los Flamingos Golf Resort, Four Seasons. Unmatched Open Mountain and Sea Views & Prime Location! Unique opportunity, discover this rare gem in the prestigious Los Flamingos Golf, a spacious 3-bedroom, 3-bathroom corner apartment. The Urbanisation has 7 blocks wit 96 homes and only six 3 bedroom corners in the entire complex. This apartment is better than most of the Penthouses with everything on a single level, living/dining room and 2 off the bedrooms with direct access to the terrace. Enjoy an expansive covered terrace that provides breath-taking panoramic sea views and stunning mountain views, creating a serene and picturesque living experience. The apartment's corner location ensures maximum privacy, natural light, and an open, airy feel. With its prime position in one of the Costa del Sol's most sought-after golf communities, this home is perfect for those seeking luxury, tranquillity, and world-class amenities. Whether you're looking for a full-time residence, a holiday retreat, or a high-return investment, this apartment offers unparalleled value and exclusivity. By car only 5 min from the beach and 2 minutes from the Hotel Villa Padierna. Four Seasons is a private complex with 24/24 security, 2 outdoor pools (one of which is heated) and beautiful gardens. The apartment comes with two underground parking space. Don't miss out on this exceptional opportunity—schedule your viewing today!