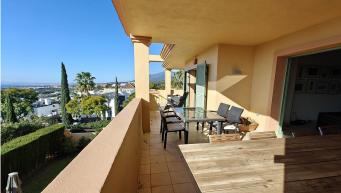

R4956445

Los Flamingos

REF# R4956445 785.000 €

| BEDS | BATHS | BUILT  | TERRACE |
|------|-------|--------|---------|
| 3    | 3     | 162 m² | 40 m²   |

Luxury 3-Bedroom Apartment For Sale in the Exclusive Los Flamingos Golf Resort, Four Seasons. Unmatched Open Mountain and Sea Views & Prime Location! Unique opportunity, discover this rare gem in the prestigious Los Flamingos Golf, a spacious 3-bedroom, 3-bathroom corner apartment. The Urbanisation has 7 blocks wit 96 homes and only six 3 bedroom corners in the entire complex. This apartment is better than most of the Penthouses with everything on a single level, living/dining room and 2 off the bedrooms with direct access to the terrace. Enjoy an expansive covered terrace that provides breath-taking panoramic sea views and stunning mountain views, creating a serene and picturesque living experience. The apartment's corner location ensures maximum privacy, natural light, and an open, airy feel. With its prime position in one of the Costa del Sol's most sought-after golf communities, this home is perfect for those seeking luxury, tranquillity, and world-class amenities. Whether you're looking for a full-time residence, a holiday retreat, or a high-return investment, this apartment offers unparalleled value and exclusivity. By car only 5 min from the beach and 2 minutes from the Hotel Villa Padierna. Four Seasons is a private complex with 24/24 security, 2 outdoor pools (one of which is heated) and beautiful gardens. The apartment comes with two underground parking space. Don't miss out on this exceptional opportunity—schedule your viewing today!