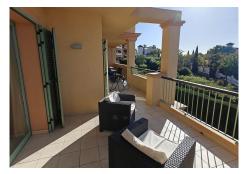

R4956445

Los Flamingos

REF# R4956445 785.000 €

| BEDS | BATHS | BUILT  | TERRACE |
|------|-------|--------|---------|
| 3    | 3     | 162 m² | 40 m²   |

Luxury 3-Bedroom Apartment For Sale in the Exclusive Los Flamingos Golf Resort, Four Seasons. Unmatched Open Mountain and Sea Views & Prime Location! Unique opportunity, discover this rare gem in the prestigious Los Flamingos Golf, a spacious 3-bedroom, 3-bathroom corner apartment. The Urbanisation has 7 blocks wit 96 homes and only six 3 bedroom corners in the entire complex. This apartment is better than most of the Penthouses with everything on a single level, living/dining room and 2 off the bedrooms with direct access to the terrace. Enjoy an expansive covered terrace that provides breath-taking panoramic sea views and stunning mountain views, creating a serene and picturesque living experience. The apartment's corner location ensures maximum privacy, natural light, and an open, airy feel. With its prime position in one of the Costa del Sol's most sought-after golf communities, this home is perfect for those seeking luxury, tranquillity, and world-class amenities. Whether you're looking for a full-time residence, a holiday retreat, or a high-return investment, this apartment offers unparalleled value and exclusivity. By car only 5 min from the beach and 2 minutes from the Hotel Villa Padierna. Four Seasons is a private complex with 24/24 security, 2 outdoor pools (one of which is heated) and beautiful gardens. The apartment comes with two underground parking space. Don't miss out on this exceptional opportunity—schedule your viewing today!