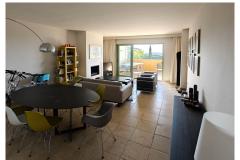

R4956445

Los Flamingos

REF# R4956445 785.000 €

| BEDS | BATHS | BUILT  | TERRACE |
|------|-------|--------|---------|
| 3    | 3     | 162 m² | 40 m²   |

Luxury 3-Bedroom Apartment For Sale in the Exclusive Los Flamingos Golf Resort, Four Seasons. Unmatched Open Mountain and Sea Views & Prime Location! Unique opportunity, discover this rare gem in the prestigious Los Flamingos Golf, a spacious 3-bedroom, 3-bathroom corner apartment. The Urbanisation has 7 blocks wit 96 homes and only six 3 bedroom corners in the entire complex. This apartment is better than most of the Penthouses with everything on a single level, living/dining room and 2 off the bedrooms with direct access to the terrace. Enjoy an expansive covered terrace that provides breath-taking panoramic sea views and stunning mountain views, creating a serene and picturesque living experience. The apartment's corner location ensures maximum privacy, natural light, and an open, airy feel. With its prime position in one of the Costa del Sol's most sought-after golf communities, this home is perfect for those seeking luxury, tranquillity, and world-class amenities. Whether you're looking for a full-time residence, a holiday retreat, or a high-return investment, this apartment offers unparalleled value and exclusivity. By car only 5 min from the beach and 2 minutes from the Hotel Villa Padierna. Four Seasons is a private complex with 24/24 security, 2 outdoor pools (one of which is heated) and beautiful gardens. The apartment comes with two underground parking space. Don't miss out on this exceptional opportunity—schedule your viewing today!