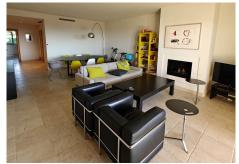

R4956445

Los Flamingos

REF# R4956445 785.000 €

| BEDS | BATHS | BUILT  | TERRACE |
|------|-------|--------|---------|
| 3    | 3     | 162 m² | 40 m²   |

Luxury 3-Bedroom Apartment For Sale in the Exclusive Los Flamingos Golf Resort, Four Seasons. Unmatched Open Mountain and Sea Views & Prime Location! Unique opportunity, discover this rare gem in the prestigious Los Flamingos Golf, a spacious 3-bedroom, 3-bathroom corner apartment. The Urbanisation has 7 blocks wit 96 homes and only six 3 bedroom corners in the entire complex. This apartment is better than most of the Penthouses with everything on a single level, living/dining room and 2 off the bedrooms with direct access to the terrace. Enjoy an expansive covered terrace that provides breath-taking panoramic sea views and stunning mountain views, creating a serene and picturesque living experience. The apartment's corner location ensures maximum privacy, natural light, and an open, airy feel. With its prime position in one of the Costa del Sol's most sought-after golf communities, this home is perfect for those seeking luxury, tranquillity, and world-class amenities. Whether you're looking for a full-time residence, a holiday retreat, or a high-return investment, this apartment offers unparalleled value and exclusivity. By car only 5 min from the beach and 2 minutes from the Hotel Villa Padierna. Four Seasons is a private complex with 24/24 security, 2 outdoor pools (one of which is heated) and beautiful gardens. The apartment comes with two underground parking space. Don't miss out on this exceptional opportunity—schedule your viewing today!