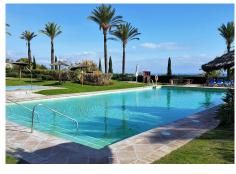

R4956445

Los Flamingos

REF# R4956445 785.000 €

| BEDS | BATHS | BUILT  | TERRACE |
|------|-------|--------|---------|
| 3    | 3     | 162 m² | 40 m²   |

Luxury 3-Bedroom Apartment For Sale in the Exclusive Los Flamingos Golf Resort, Four Seasons. Unmatched Open Mountain and Sea Views & Prime Location! Unique opportunity, discover this rare gem in the prestigious Los Flamingos Golf, a spacious 3-bedroom, 3-bathroom corner apartment. The Urbanisation has 7 blocks wit 96 homes and only six 3 bedroom corners in the entire complex. This apartment is better than most of the Penthouses with everything on a single level, living/dining room and 2 off the bedrooms with direct access to the terrace. Enjoy an expansive covered terrace that provides breath-taking panoramic sea views and stunning mountain views, creating a serene and picturesque living experience. The apartment's corner location ensures maximum privacy, natural light, and an open, airy feel. With its prime position in one of the Costa del Sol's most sought-after golf communities, this home is perfect for those seeking luxury, tranquillity, and world-class amenities. Whether you're looking for a full-time residence, a holiday retreat, or a high-return investment, this apartment offers unparalleled value and exclusivity. By car only 5 min from the beach and 2 minutes from the Hotel Villa Padierna. Four Seasons is a private complex with 24/24 security, 2 outdoor pools (one of which is heated) and beautiful gardens. The apartment comes with two underground parking space. Don't miss out on this exceptional opportunity—schedule your viewing today!