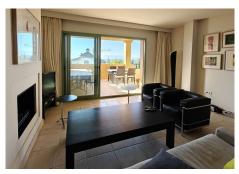

R4956445

Los Flamingos

REF# R4956445 785.000 €

| BEDS | BATHS | BUILT  | TERRACE |
|------|-------|--------|---------|
| 3    | 3     | 162 m² | 40 m²   |

Luxury 3-Bedroom Apartment For Sale in the Exclusive Los Flamingos Golf Resort, Four Seasons. Unmatched Open Mountain and Sea Views & Prime Location! Unique opportunity, discover this rare gem in the prestigious Los Flamingos Golf, a spacious 3-bedroom, 3-bathroom corner apartment. The Urbanisation has 7 blocks wit 96 homes and only six 3 bedroom corners in the entire complex. This apartment is better than most of the Penthouses with everything on a single level, living/dining room and 2 off the bedrooms with direct access to the terrace. Enjoy an expansive covered terrace that provides breath-taking panoramic sea views and stunning mountain views, creating a serene and picturesque living experience. The apartment's corner location ensures maximum privacy, natural light, and an open, airy feel. With its prime position in one of the Costa del Sol's most sought-after golf communities, this home is perfect for those seeking luxury, tranquillity, and world-class amenities. Whether you're looking for a full-time residence, a holiday retreat, or a high-return investment, this apartment offers unparalleled value and exclusivity. By car only 5 min from the beach and 2 minutes from the Hotel Villa Padierna. Four Seasons is a private complex with 24/24 security, 2 outdoor pools (one of which is heated) and beautiful gardens. The apartment comes with two underground parking space. Don't miss out on this exceptional opportunity—schedule your viewing today!