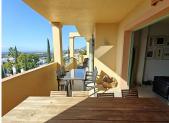

R4956445

Los Flamingos

REF# R4956445 785.000 €

| BEDS | BATHS | BUILT  | TERRACE |
|------|-------|--------|---------|
| 3    | 3     | 162 m² | 40 m²   |

Luxury 3-Bedroom Apartment For Sale in the Exclusive Los Flamingos Golf Resort, Four Seasons. Unmatched Open Mountain and Sea Views & Prime Location! Unique opportunity, discover this rare gem in the prestigious Los Flamingos Golf, a spacious 3-bedroom, 3-bathroom corner apartment. The Urbanisation has 7 blocks wit 96 homes and only six 3 bedroom corners in the entire complex. This apartment is better than most of the Penthouses with everything on a single level, living/dining room and 2 off the bedrooms with direct access to the terrace. Enjoy an expansive covered terrace that provides breath-taking panoramic sea views and stunning mountain views, creating a serene and picturesque living experience. The apartment's corner location ensures maximum privacy, natural light, and an open, airy feel. With its prime position in one of the Costa del Sol's most sought-after golf communities, this home is perfect for those seeking luxury, tranquillity, and world-class amenities. Whether you're looking for a full-time residence, a holiday retreat, or a high-return investment, this apartment offers unparalleled value and exclusivity. By car only 5 min from the beach and 2 minutes from the Hotel Villa Padierna. Four Seasons is a private complex with 24/24 security, 2 outdoor pools (one of which is heated) and beautiful gardens. The apartment comes with two underground parking space. Don't miss out on this exceptional opportunity—schedule your viewing today!