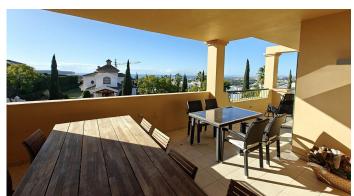

R4956445

Los Flamingos

REF# R4956445 785.000 €

| BEDS | BATHS | BUILT  | TERRACE |
|------|-------|--------|---------|
| 3    | 3     | 162 m² | 40 m²   |

Luxury 3-Bedroom Apartment For Sale in the Exclusive Los Flamingos Golf Resort, Four Seasons. Unmatched Open Mountain and Sea Views & Prime Location! Unique opportunity, discover this rare gem in the prestigious Los Flamingos Golf, a spacious 3-bedroom, 3-bathroom corner apartment. The Urbanisation has 7 blocks wit 96 homes and only six 3 bedroom corners in the entire complex. This apartment is better than most of the Penthouses with everything on a single level, living/dining room and 2 off the bedrooms with direct access to the terrace. Enjoy an expansive covered terrace that provides breath-taking panoramic sea views and stunning mountain views, creating a serene and picturesque living experience. The apartment's corner location ensures maximum privacy, natural light, and an open, airy feel. With its prime position in one of the Costa del Sol's most sought-after golf communities, this home is perfect for those seeking luxury, tranquillity, and world-class amenities. Whether you're looking for a full-time residence, a holiday retreat, or a high-return investment, this apartment offers unparalleled value and exclusivity. By car only 5 min from the beach and 2 minutes from the Hotel Villa Padierna. Four Seasons is a private complex with 24/24 security, 2 outdoor pools (one of which is heated) and beautiful gardens. The apartment comes with two underground parking space. Don't miss out on this exceptional opportunity—schedule your viewing today!