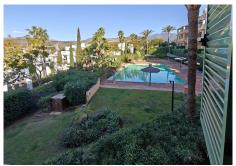

R4956445

Los Flamingos

REF# R4956445 785.000 €

| BEDS | BATHS | BUILT  | TERRACE |
|------|-------|--------|---------|
| 3    | 3     | 162 m² | 40 m²   |

Luxury 3-Bedroom Apartment For Sale in the Exclusive Los Flamingos Golf Resort, Four Seasons. Unmatched Open Mountain and Sea Views & Prime Location! Unique opportunity, discover this rare gem in the prestigious Los Flamingos Golf, a spacious 3-bedroom, 3-bathroom corner apartment. The Urbanisation has 7 blocks wit 96 homes and only six 3 bedroom corners in the entire complex. This apartment is better than most of the Penthouses with everything on a single level, living/dining room and 2 off the bedrooms with direct access to the terrace. Enjoy an expansive covered terrace that provides breath-taking panoramic sea views and stunning mountain views, creating a serene and picturesque living experience. The apartment's corner location ensures maximum privacy, natural light, and an open, airy feel. With its prime position in one of the Costa del Sol's most sought-after golf communities, this home is perfect for those seeking luxury, tranquillity, and world-class amenities. Whether you're looking for a full-time residence, a holiday retreat, or a high-return investment, this apartment offers unparalleled value and exclusivity. By car only 5 min from the beach and 2 minutes from the Hotel Villa Padierna. Four Seasons is a private complex with 24/24 security, 2 outdoor pools (one of which is heated) and beautiful gardens. The apartment comes with two underground parking space. Don't miss out on this exceptional opportunity—schedule your viewing today!