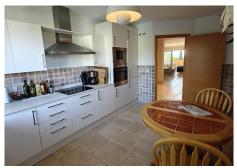

R4956445

Los Flamingos

REF# R4956445 785.000 €

| BEDS | BATHS | BUILT  | TERRACE |
|------|-------|--------|---------|
| 3    | 3     | 162 m² | 40 m²   |

Luxury 3-Bedroom Apartment For Sale in the Exclusive Los Flamingos Golf Resort, Four Seasons. Unmatched Open Mountain and Sea Views & Prime Location! Unique opportunity, discover this rare gem in the prestigious Los Flamingos Golf, a spacious 3-bedroom, 3-bathroom corner apartment. The Urbanisation has 7 blocks wit 96 homes and only six 3 bedroom corners in the entire complex. This apartment is better than most of the Penthouses with everything on a single level, living/dining room and 2 off the bedrooms with direct access to the terrace. Enjoy an expansive covered terrace that provides breath-taking panoramic sea views and stunning mountain views, creating a serene and picturesque living experience. The apartment's corner location ensures maximum privacy, natural light, and an open, airy feel. With its prime position in one of the Costa del Sol's most sought-after golf communities, this home is perfect for those seeking luxury, tranquillity, and world-class amenities. Whether you're looking for a full-time residence, a holiday retreat, or a high-return investment, this apartment offers unparalleled value and exclusivity. By car only 5 min from the beach and 2 minutes from the Hotel Villa Padierna. Four Seasons is a private complex with 24/24 security, 2 outdoor pools (one of which is heated) and beautiful gardens. The apartment comes with two underground parking space. Don't miss out on this exceptional opportunity—schedule your viewing today!