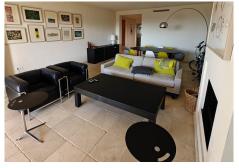

R4956445

Los Flamingos

REF# R4956445 785.000 €

| BEDS | BATHS | BUILT  | TERRACE |
|------|-------|--------|---------|
| 3    | 3     | 162 m² | 40 m²   |

Luxury 3-Bedroom Apartment For Sale in the Exclusive Los Flamingos Golf Resort, Four Seasons. Unmatched Open Mountain and Sea Views & Prime Location! Unique opportunity, discover this rare gem in the prestigious Los Flamingos Golf, a spacious 3-bedroom, 3-bathroom corner apartment. The Urbanisation has 7 blocks wit 96 homes and only six 3 bedroom corners in the entire complex. This apartment is better than most of the Penthouses with everything on a single level, living/dining room and 2 off the bedrooms with direct access to the terrace. Enjoy an expansive covered terrace that provides breath-taking panoramic sea views and stunning mountain views, creating a serene and picturesque living experience. The apartment's corner location ensures maximum privacy, natural light, and an open, airy feel. With its prime position in one of the Costa del Sol's most sought-after golf communities, this home is perfect for those seeking luxury, tranquillity, and world-class amenities. Whether you're looking for a full-time residence, a holiday retreat, or a high-return investment, this apartment offers unparalleled value and exclusivity. By car only 5 min from the beach and 2 minutes from the Hotel Villa Padierna. Four Seasons is a private complex with 24/24 security, 2 outdoor pools (one of which is heated) and beautiful gardens. The apartment comes with two underground parking space. Don't miss out on this exceptional opportunity—schedule your viewing today!