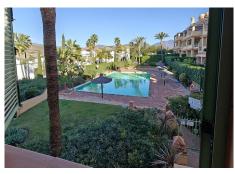

R4956445

Los Flamingos

REF# R4956445 785.000 €

| BEDS | BATHS | BUILT  | TERRACE |
|------|-------|--------|---------|
| 3    | 3     | 162 m² | 40 m²   |

Luxury 3-Bedroom Apartment For Sale in the Exclusive Los Flamingos Golf Resort, Four Seasons. Unmatched Open Mountain and Sea Views & Prime Location! Unique opportunity, discover this rare gem in the prestigious Los Flamingos Golf, a spacious 3-bedroom, 3-bathroom corner apartment. The Urbanisation has 7 blocks wit 96 homes and only six 3 bedroom corners in the entire complex. This apartment is better than most of the Penthouses with everything on a single level, living/dining room and 2 off the bedrooms with direct access to the terrace. Enjoy an expansive covered terrace that provides breath-taking panoramic sea views and stunning mountain views, creating a serene and picturesque living experience. The apartment's corner location ensures maximum privacy, natural light, and an open, airy feel. With its prime position in one of the Costa del Sol's most sought-after golf communities, this home is perfect for those seeking luxury, tranquillity, and world-class amenities. Whether you're looking for a full-time residence, a holiday retreat, or a high-return investment, this apartment offers unparalleled value and exclusivity. By car only 5 min from the beach and 2 minutes from the Hotel Villa Padierna. Four Seasons is a private complex with 24/24 security, 2 outdoor pools (one of which is heated) and beautiful gardens. The apartment comes with two underground parking space. Don't miss out on this exceptional opportunity—schedule your viewing today!