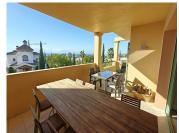

R4956445

Los Flamingos

REF# R4956445 785.000 €

| BEDS | BATHS | BUILT  | TERRACE |
|------|-------|--------|---------|
| 3    | 3     | 162 m² | 40 m²   |

Luxury 3-Bedroom Apartment For Sale in the Exclusive Los Flamingos Golf Resort, Four Seasons. Unmatched Open Mountain and Sea Views & Prime Location! Unique opportunity, discover this rare gem in the prestigious Los Flamingos Golf, a spacious 3-bedroom, 3-bathroom corner apartment. The Urbanisation has 7 blocks wit 96 homes and only six 3 bedroom corners in the entire complex. This apartment is better than most of the Penthouses with everything on a single level, living/dining room and 2 off the bedrooms with direct access to the terrace. Enjoy an expansive covered terrace that provides breath-taking panoramic sea views and stunning mountain views, creating a serene and picturesque living experience. The apartment's corner location ensures maximum privacy, natural light, and an open, airy feel. With its prime position in one of the Costa del Sol's most sought-after golf communities, this home is perfect for those seeking luxury, tranquillity, and world-class amenities. Whether you're looking for a full-time residence, a holiday retreat, or a high-return investment, this apartment offers unparalleled value and exclusivity. By car only 5 min from the beach and 2 minutes from the Hotel Villa Padierna. Four Seasons is a private complex with 24/24 security, 2 outdoor pools (one of which is heated) and beautiful gardens. The apartment comes with two underground parking space. Don't miss out on this exceptional opportunity—schedule your viewing today!