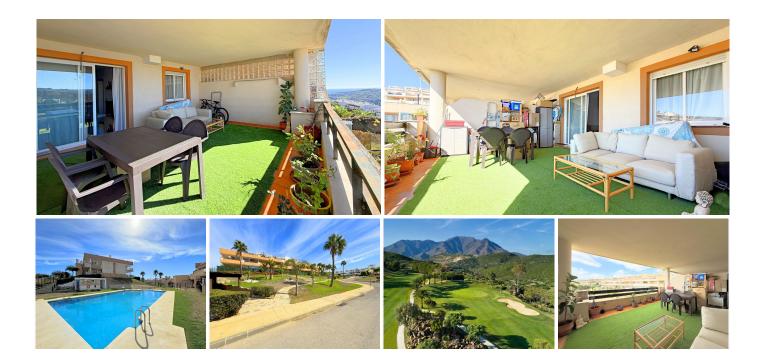

R4956295

Casares Playa

REF# R4956295 186.000 €

| BEDS | BATHS | BUILT | PLOT  | TERRACE |
|------|-------|-------|-------|---------|
| 2    | 2     | 61 m² | 46 m² | 29 m²   |

Opportunity! Nice apartment with terrace, golf and sea views, in Casares Costa'. Located in the Casares Costa area, a region in full development, surrounded by luxurious urbanizations, renowned golf courses such as Finca Cortesin and Doña Julia Golf, and very close to the future opening of the Hilton hotel, this apartment offers comfort in a privileged setting. Situated in a private complex, just 6 minutes by car from the beautiful sandy beaches, between Estepona Port and Duquesa Port, where you can enjoy a variety of beach bars, restaurants, and leisure areas. In addition, you can take pleasant walks along the wonderful promenade. With a south-facing orientation, this property enjoys abundant natural light throughout the day. It is in excellent condition, ready to move in. It features two bedrooms and two bathrooms, one of which is en suite. The bright living room opens to a cozy covered terrace, from which you'll enjoy open views of the golf course and partial sea views. Thanks to the area's microclimate, you'll have the opportunity to dine outdoors while enjoying beautiful sunsets year-round. The property is part of a community that offers well-maintained gardens and a communal pool, making it the ideal place to live or invest. Don't miss this unique investment opportunity! We highly recommend scheduling a visit to discover this wonderful apartment!