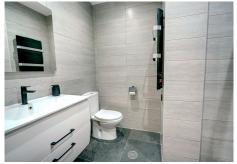

Inside, the property boasts a huge entrance hall leading to a large lounge with fireplace. Both bedrooms are large doubles with fitted wardrobes, while the master features a renovated ensuite bathroom. The independent kitchen has been updated to a modern standard and includes a separate utility room. Additional features include hot and cold air conditioning and fibre optic internet.