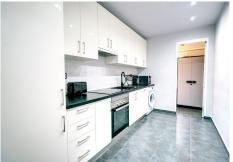

Inside, the property boasts a huge entrance hall leading to a large lounge with fireplace. Both bedrooms are large doubles with fitted wardrobes, while the master features a renovated ensuite bathroom. The independent kitchen has been updated to a modern standard and includes a separate utility room. Additional features include hot and cold air conditioning and fibre optic internet.