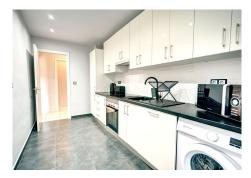

Inside, the property boasts a huge entrance hall leading to a large lounge with fireplace. Both bedrooms are large doubles with fitted wardrobes, while the master features a renovated ensuite bathroom. The independent kitchen has been updated to a modern standard and includes a separate utility room. Additional features include hot and cold air conditioning and fibre optic internet.