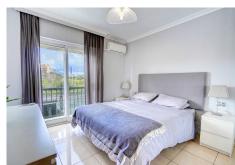

Inside, the property boasts a huge entrance hall leading to a large lounge with fireplace. Both bedrooms are large doubles with fitted wardrobes, while the master features a renovated ensuite bathroom. The independent kitchen has been updated to a modern standard and includes a separate utility room. Additional features include hot and cold air conditioning and fibre optic internet.