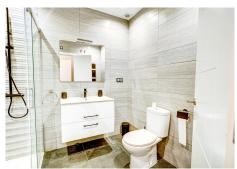

Inside, the property boasts a huge entrance hall leading to a large lounge with fireplace. Both bedrooms are large doubles with fitted wardrobes, while the master features a renovated ensuite bathroom. The independent kitchen has been updated to a modern standard and includes a separate utility room. Additional features include hot and cold air conditioning and fibre optic internet.