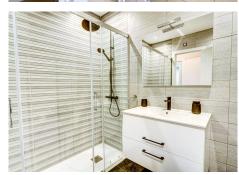

Inside, the property boasts a huge entrance hall leading to a large lounge with fireplace. Both bedrooms are large doubles with fitted wardrobes, while the master features a renovated ensuite bathroom. The independent kitchen has been updated to a modern standard and includes a separate utility room. Additional features include hot and cold air conditioning and fibre optic internet.