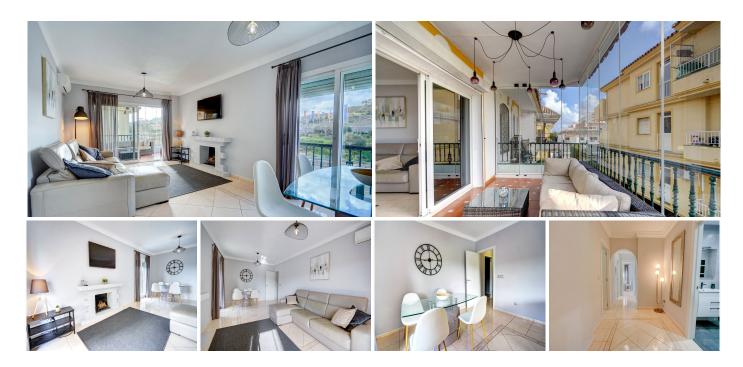

## Spacious 2-Bed Apartment in La Cala – 300m to Beach!

Located just 300 meters from the beach, this bright and spacious 2-bedroom, 2-bathroom apartment in Edificio Butibamba offers an unbeatable location in La Cala de Mijas. Set on the beachside of the main road, you can enjoy easy access to the village's restaurants, shops, and famous boardwalk—all without needing to cross the road. The apartment benefits from a southwest-facing terrace with retractable glass curtains, giving the option of an extra living space in the cooler months.

Inside, the property boasts a huge entrance hall leading to a large lounge with fireplace. Both bedrooms are large doubles with fitted wardrobes, while the master features a renovated ensuite bathroom. The independent kitchen has been updated to a modern standard and includes a separate utility room. Additional features include hot and cold air conditioning and fibre optic internet.

## Summary:

Prime location – just 300m from the beach
No need to cross the A7 – easy walk to all amenities
Spacious & bright 2-bed, 2-bath middle-floor apartment
Southwest-facing terrace with retractable glass curtains
Renovated kitchen & bathrooms – modern finishes
Large lounge with fireplace
Fibre optic internet & air conditioning
Rare opportunity in highly sought-after La Cala location