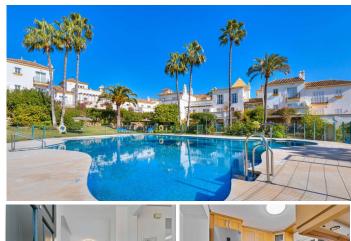

## R4956259

Estepona

REF# R4956259 560,000 €

| BEDS | BATHS | BUILT  | TERRACE |
|------|-------|--------|---------|
| 4    | 5     | 174 m² | 52 m²   |

Discover your dream home in the exclusive development on the New Golden Mile! This stunning semidetached villa, surrounded by lush tropical gardens, offers you luxury living just a 5-minute walk from the sea and 10 minutes from a prestigious international school. With 174 m<sup>2</sup> built, this property is an opportunity in a very charming development. Upon entering, you are greeted by a charming front patio adorned with colourful flowers and enough space to park your vehicle. The interior features a spacious and bright living room with a fireplace, opening onto the communal garden, and a fully equipped modern kitchen. On the ground floor, you will find a bedroom with an en-suite bathroom and a guest toilet. The second floor houses the master suite with a private terrace, en-suite bathroom and jacuzzi, as well as two additional bedrooms, each with its own en-suite bathroom and access to the terrace. Head up to the solarium on the third floor to enjoy panoramic sea and mountain views. The development offers private security and a communal pool for the enjoyment of its residents. With built-in wardrobes, storage room and parking space, this semi-detached house is the perfect combination of comfort and elegance. Don't miss the opportunity to live in this coastal paradise.