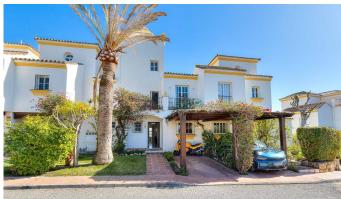

## R4956259

Estepona

REF# R4956259 560,000 €

| BEDS | BATHS | BUILT  | TERRACE |
|------|-------|--------|---------|
| 4    | 5     | 174 m² | 52 m²   |

Discover your dream home in the exclusive development on the New Golden Mile! This stunning semidetached villa, surrounded by lush tropical gardens, offers you luxury living just a 5-minute walk from the sea and 10 minutes from a prestigious international school. With 174 m<sup>2</sup> built, this property is an opportunity in a very charming development. Upon entering, you are greeted by a charming front patio adorned with colourful flowers and enough space to park your vehicle. The interior features a spacious and bright living room with a fireplace, opening onto the communal garden, and a fully equipped modern kitchen. On the ground floor, you will find a bedroom with an en-suite bathroom and a guest toilet. The second floor houses the master suite with a private terrace, en-suite bathroom and jacuzzi, as well as two additional bedrooms, each with its own en-suite bathroom and access to the terrace. Head up to the solarium on the third floor to enjoy panoramic sea and mountain views. The development offers private security and a communal pool for the enjoyment of its residents. With built-in wardrobes, storage room and parking space, this semi-detached house is the perfect combination of comfort and elegance. Don't miss the opportunity to live in this coastal paradise.