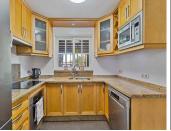

## R4956259

Estepona

REF# R4956259 560,000 €

| BEDS | BATHS | BUILT  | TERRACE |
|------|-------|--------|---------|
| 4    | 5     | 174 m² | 52 m²   |

Discover your dream home in the exclusive development on the New Golden Mile! This stunning semidetached villa, surrounded by lush tropical gardens, offers you luxury living just a 5-minute walk from the sea and 10 minutes from a prestigious international school. With 174 m<sup>2</sup> built, this property is an opportunity in a very charming development. Upon entering, you are greeted by a charming front patio adorned with colourful flowers and enough space to park your vehicle. The interior features a spacious and bright living room with a fireplace, opening onto the communal garden, and a fully equipped modern kitchen. On the ground floor, you will find a bedroom with an en-suite bathroom and a guest toilet. The second floor houses the master suite with a private terrace, en-suite bathroom and jacuzzi, as well as two additional bedrooms, each with its own en-suite bathroom and access to the terrace. Head up to the solarium on the third floor to enjoy panoramic sea and mountain views. The development offers private security and a communal pool for the enjoyment of its residents. With built-in wardrobes, storage room and parking space, this semi-detached house is the perfect combination of comfort and elegance. Don't miss the opportunity to live in this coastal paradise.