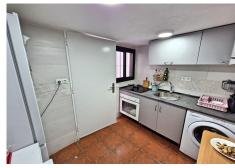

R4955656

REF# R4955656 125.000 €

| BEDS | BATHS | BUILT |
|------|-------|-------|
| 2    | 1     | 85 m² |

Located just a short stroll from the heart of Coin, this modernised townhouse offers a unique layout and comfortable living spaces. Tucked away in a peaceful alley, you'll enjoy both tranquility and proximity to local amenities, including the Plaza Alameda, shops, cafes, and more. Upon entering the main house of 67m2, you'll find a cozy living room on the ground floor, alongside a modern bathroom featuring a shower. A flight of stairs leads to a spacious bedroom, providing a comfortable retreat. The top level offers a second bedroom with access to a small private terrace. An unusual feature of the property is the kitchen with upstairs storage area, located just across the way from the main house. This additional space of 18m2 is ideal for those in need of extra storage or a small workspace. This townhouse is perfect for anyone seeking a compact, modernised home in a prime location in Coin. IMPORTANT: The property has 2 deeds, one for the kitchen/storeroom, and one for the main house of which is a shared part of the whole building in the street divided by 13 neighbours. Most finance institutions will not offer a mortgage for this type of property.