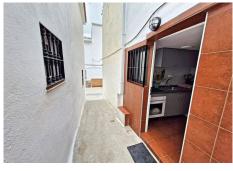

R4955656

REF# R4955656 125.000 €

| BEDS | BATHS | BUILT |
|------|-------|-------|
| 2    | 1     | 85 m² |

Located just a short stroll from the heart of Coin, this modernised townhouse offers a unique layout and comfortable living spaces. Tucked away in a peaceful alley, you'll enjoy both tranquility and proximity to local amenities, including the Plaza Alameda, shops, cafes, and more. Upon entering the main house of 67m2, you'll find a cozy living room on the ground floor, alongside a modern bathroom featuring a shower. A flight of stairs leads to a spacious bedroom, providing a comfortable retreat. The top level offers a second bedroom with access to a small private terrace. An unusual feature of the property is the kitchen with upstairs storage area, located just across the way from the main house. This additional space of 18m2 is ideal for those in need of extra storage or a small workspace. This townhouse is perfect for anyone seeking a compact, modernised home in a prime location in Coin. IMPORTANT: The property has 2 deeds, one for the kitchen/storeroom, and one for the main house of which is a shared part of the whole building in the street divided by 13 neighbours. Most finance institutions will not offer a mortgage for this type of property.