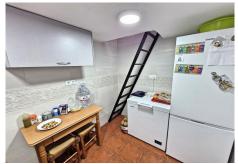

R4955656

REF# R4955656 125.000 €

| BEDS | BATHS | BUILT |
|------|-------|-------|
| 2    | 1     | 85 m² |

Located just a short stroll from the heart of Coin, this modernised townhouse offers a unique layout and comfortable living spaces. Tucked away in a peaceful alley, you'll enjoy both tranquility and proximity to local amenities, including the Plaza Alameda, shops, cafes, and more. Upon entering the main house of 67m2, you'll find a cozy living room on the ground floor, alongside a modern bathroom featuring a shower. A flight of stairs leads to a spacious bedroom, providing a comfortable retreat. The top level offers a second bedroom with access to a small private terrace. An unusual feature of the property is the kitchen with upstairs storage area, located just across the way from the main house. This additional space of 18m2 is ideal for those in need of extra storage or a small workspace. This townhouse is perfect for anyone seeking a compact, modernised home in a prime location in Coin. IMPORTANT: The property has 2 deeds, one for the kitchen/storeroom, and one for the main house of which is a shared part of the whole building in the street divided by 13 neighbours. Most finance institutions will not offer a mortgage for this type of property.