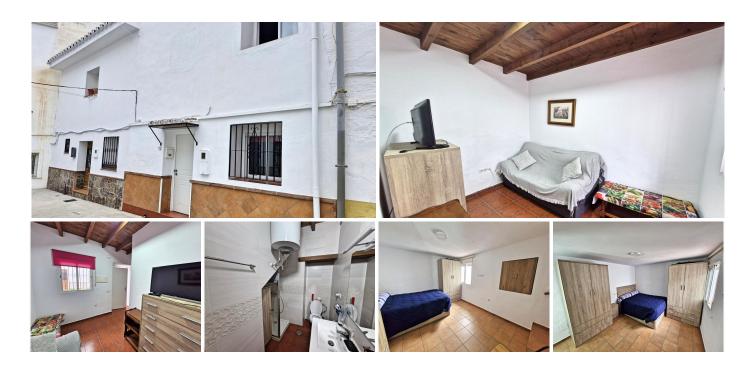

R4955656

REF# R4955656 125.000 €

| BEDS | BATHS | BUILT |
|------|-------|-------|
| 2    | 1     | 85 m² |

Located just a short stroll from the heart of Coin, this modernised townhouse offers a unique layout and comfortable living spaces. Tucked away in a peaceful alley, you'll enjoy both tranquility and proximity to local amenities, including the Plaza Alameda, shops, cafes, and more. Upon entering the main house of 67m2, you'll find a cozy living room on the ground floor, alongside a modern bathroom featuring a shower. A flight of stairs leads to a spacious bedroom, providing a comfortable retreat. The top level offers a second bedroom with access to a small private terrace. An unusual feature of the property is the kitchen with upstairs storage area, located just across the way from the main house. This additional space of 18m2 is ideal for those in need of extra storage or a small workspace. This townhouse is perfect for anyone seeking a compact, modernised home in a prime location in Coin. IMPORTANT: The property has 2 deeds, one for the kitchen/storeroom, and one for the main house of which is a shared part of the whole building in the street divided by 13 neighbours. Most finance institutions will not offer a mortgage for this type of property.