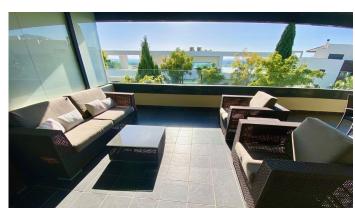

## R4955650

Benahavís

REF# R4955650 465.000 €

| BEDS | BATHS | BUILT | TERRACE |
|------|-------|-------|---------|
| 2    | 2     | 85 m² | 40 m²   |

Wonderful south-west facing unit in a sought-after urbanisation! Lots of natural light thanks to the great orientation. The 40m2 rectangular terrace is spectacular, with a bit of sea and golf views, and lovely sunsets. The layout is practical, divided between living and sleeping area. As you enter, good size living room with open kitchen, fully equipped with bosch appliances. The rest of the unit is composed of two large bedrooms (the master has ensuite bathroom), and another full bathroom with shower. Plenty of storage space, including fitted wardrobes and laundry room. The development is lovely, with superb gardens, several swimming pools, a mini-golf, and children's play area. There is 24h security, and a concierge service. The price comes with a private underground parking spot and a big storage room. 5mn away from a commercial area, 3 golf courses and the beautiful beaches of Costalita. Easy viewings, a must see!