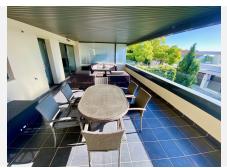

## R4955650

Benahavís

REF# R4955650 465.000 €

| BEDS | BATHS | BUILT | TERRACE |
|------|-------|-------|---------|
| 2    | 2     | 85 m² | 40 m²   |

Wonderful south-west facing unit in a sought-after urbanisation! Lots of natural light thanks to the great orientation. The 40m2 rectangular terrace is spectacular, with a bit of sea and golf views, and lovely sunsets. The layout is practical, divided between living and sleeping area. As you enter, good size living room with open kitchen, fully equipped with bosch appliances. The rest of the unit is composed of two large bedrooms (the master has ensuite bathroom), and another full bathroom with shower. Plenty of storage space, including fitted wardrobes and laundry room. The development is lovely, with superb gardens, several swimming pools, a mini-golf, and children's play area. There is 24h security, and a concierge service. The price comes with a private underground parking spot and a big storage room. 5mn away from a commercial area, 3 golf courses and the beautiful beaches of Costalita. Easy viewings, a must see!