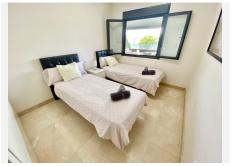

## R4955650

Benahavís

REF# R4955650 465.000 €

| BEDS | BATHS | BUILT | TERRACE |
|------|-------|-------|---------|
| 2    | 2     | 85 m² | 40 m²   |

Wonderful south-west facing unit in a sought-after urbanisation! Lots of natural light thanks to the great orientation. The 40m2 rectangular terrace is spectacular, with a bit of sea and golf views, and lovely sunsets. The layout is practical, divided between living and sleeping area. As you enter, good size living room with open kitchen, fully equipped with bosch appliances. The rest of the unit is composed of two large bedrooms (the master has ensuite bathroom), and another full bathroom with shower. Plenty of storage space, including fitted wardrobes and laundry room. The development is lovely, with superb gardens, several swimming pools, a mini-golf, and children's play area. There is 24h security, and a concierge service. The price comes with a private underground parking spot and a big storage room. 5mn away from a commercial area, 3 golf courses and the beautiful beaches of Costalita. Easy viewings, a must see!