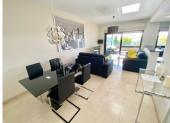

## R4955650

Benahavís

REF# R4955650 465.000 €

| BEDS | BATHS | BUILT | TERRACE |
|------|-------|-------|---------|
| 2    | 2     | 85 m² | 40 m²   |

Wonderful south-west facing unit in a sought-after urbanisation! Lots of natural light thanks to the great orientation. The 40m2 rectangular terrace is spectacular, with a bit of sea and golf views, and lovely sunsets. The layout is practical, divided between living and sleeping area. As you enter, good size living room with open kitchen, fully equipped with bosch appliances. The rest of the unit is composed of two large bedrooms (the master has ensuite bathroom), and another full bathroom with shower. Plenty of storage space, including fitted wardrobes and laundry room. The development is lovely, with superb gardens, several swimming pools, a mini-golf, and children's play area. There is 24h security, and a concierge service. The price comes with a private underground parking spot and a big storage room. 5mn away from a commercial area, 3 golf courses and the beautiful beaches of Costalita. Easy viewings, a must see!