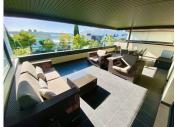

## R4955650

Benahavís

REF# R4955650 465.000 €

| BEDS | BATHS | BUILT | TERRACE |
|------|-------|-------|---------|
| 2    | 2     | 85 m² | 40 m²   |

Wonderful south-west facing unit in a sought-after urbanisation! Lots of natural light thanks to the great orientation. The 40m2 rectangular terrace is spectacular, with a bit of sea and golf views, and lovely sunsets. The layout is practical, divided between living and sleeping area. As you enter, good size living room with open kitchen, fully equipped with bosch appliances. The rest of the unit is composed of two large bedrooms (the master has ensuite bathroom), and another full bathroom with shower. Plenty of storage space, including fitted wardrobes and laundry room. The development is lovely, with superb gardens, several swimming pools, a mini-golf, and children's play area. There is 24h security, and a concierge service. The price comes with a private underground parking spot and a big storage room. 5mn away from a commercial area, 3 golf courses and the beautiful beaches of Costalita. Easy viewings, a must see!