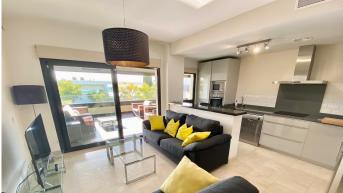

## R4955650

Benahavís

REF# R4955650 465.000 €

| BEDS | BATHS | BUILT | TERRACE |
|------|-------|-------|---------|
| 2    | 2     | 85 m² | 40 m²   |

Wonderful south-west facing unit in a sought-after urbanisation! Lots of natural light thanks to the great orientation. The 40m2 rectangular terrace is spectacular, with a bit of sea and golf views, and lovely sunsets. The layout is practical, divided between living and sleeping area. As you enter, good size living room with open kitchen, fully equipped with bosch appliances. The rest of the unit is composed of two large bedrooms (the master has ensuite bathroom), and another full bathroom with shower. Plenty of storage space, including fitted wardrobes and laundry room. The development is lovely, with superb gardens, several swimming pools, a mini-golf, and children's play area. There is 24h security, and a concierge service. The price comes with a private underground parking spot and a big storage room. 5mn away from a commercial area, 3 golf courses and the beautiful beaches of Costalita. Easy viewings, a must see!