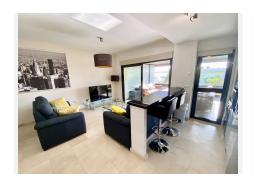

## R4955650

Benahavís

REF# R4955650 465.000 €

| BEDS | BATHS | BUILT | TERRACE |
|------|-------|-------|---------|
| 2    | 2     | 85 m² | 40 m²   |

Wonderful south-west facing unit in a sought-after urbanisation! Lots of natural light thanks to the great orientation. The 40m2 rectangular terrace is spectacular, with a bit of sea and golf views, and lovely sunsets. The layout is practical, divided between living and sleeping area. As you enter, good size living room with open kitchen, fully equipped with bosch appliances. The rest of the unit is composed of two large bedrooms (the master has ensuite bathroom), and another full bathroom with shower. Plenty of storage space, including fitted wardrobes and laundry room. The development is lovely, with superb gardens, several swimming pools, a mini-golf, and children's play area. There is 24h security, and a concierge service. The price comes with a private underground parking spot and a big storage room. 5mn away from a commercial area, 3 golf courses and the beautiful beaches of Costalita. Easy viewings, a must see!