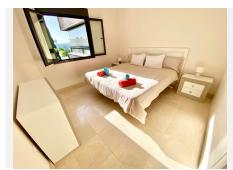

## R4955650

Benahavís

REF# R4955650 465.000 €

| BEDS | BATHS | BUILT | TERRACE |
|------|-------|-------|---------|
| 2    | 2     | 85 m² | 40 m²   |

Wonderful south-west facing unit in a sought-after urbanisation! Lots of natural light thanks to the great orientation. The 40m2 rectangular terrace is spectacular, with a bit of sea and golf views, and lovely sunsets. The layout is practical, divided between living and sleeping area. As you enter, good size living room with open kitchen, fully equipped with bosch appliances. The rest of the unit is composed of two large bedrooms (the master has ensuite bathroom), and another full bathroom with shower. Plenty of storage space, including fitted wardrobes and laundry room. The development is lovely, with superb gardens, several swimming pools, a mini-golf, and children's play area. There is 24h security, and a concierge service. The price comes with a private underground parking spot and a big storage room. 5mn away from a commercial area, 3 golf courses and the beautiful beaches of Costalita. Easy viewings, a must see!