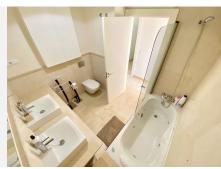

## R4955650

Benahavís

REF# R4955650 465.000 €

| BEDS | BATHS | BUILT | TERRACE |
|------|-------|-------|---------|
| 2    | 2     | 85 m² | 40 m²   |

Wonderful south-west facing unit in a sought-after urbanisation! Lots of natural light thanks to the great orientation. The 40m2 rectangular terrace is spectacular, with a bit of sea and golf views, and lovely sunsets. The layout is practical, divided between living and sleeping area. As you enter, good size living room with open kitchen, fully equipped with bosch appliances. The rest of the unit is composed of two large bedrooms (the master has ensuite bathroom), and another full bathroom with shower. Plenty of storage space, including fitted wardrobes and laundry room. The development is lovely, with superb gardens, several swimming pools, a mini-golf, and children's play area. There is 24h security, and a concierge service. The price comes with a private underground parking spot and a big storage room. 5mn away from a commercial area, 3 golf courses and the beautiful beaches of Costalita. Easy viewings, a must see!