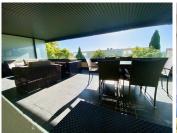

## R4955650

Benahavís

REF# R4955650 465.000 €

| BEDS | BATHS | BUILT | TERRACE |
|------|-------|-------|---------|
| 2    | 2     | 85 m² | 40 m²   |

Wonderful south-west facing unit in a sought-after urbanisation! Lots of natural light thanks to the great orientation. The 40m2 rectangular terrace is spectacular, with a bit of sea and golf views, and lovely sunsets. The layout is practical, divided between living and sleeping area. As you enter, good size living room with open kitchen, fully equipped with bosch appliances. The rest of the unit is composed of two large bedrooms (the master has ensuite bathroom), and another full bathroom with shower. Plenty of storage space, including fitted wardrobes and laundry room. The development is lovely, with superb gardens, several swimming pools, a mini-golf, and children's play area. There is 24h security, and a concierge service. The price comes with a private underground parking spot and a big storage room. 5mn away from a commercial area, 3 golf courses and the beautiful beaches of Costalita. Easy viewings, a must see!