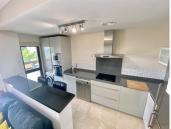

## R4955650

Benahavís

REF# R4955650 465.000 €

| BEDS | BATHS | BUILT | TERRACE |
|------|-------|-------|---------|
| 2    | 2     | 85 m² | 40 m²   |

Wonderful south-west facing unit in a sought-after urbanisation! Lots of natural light thanks to the great orientation. The 40m2 rectangular terrace is spectacular, with a bit of sea and golf views, and lovely sunsets. The layout is practical, divided between living and sleeping area. As you enter, good size living room with open kitchen, fully equipped with bosch appliances. The rest of the unit is composed of two large bedrooms (the master has ensuite bathroom), and another full bathroom with shower. Plenty of storage space, including fitted wardrobes and laundry room. The development is lovely, with superb gardens, several swimming pools, a mini-golf, and children's play area. There is 24h security, and a concierge service. The price comes with a private underground parking spot and a big storage room. 5mn away from a commercial area, 3 golf courses and the beautiful beaches of Costalita. Easy viewings, a must see!