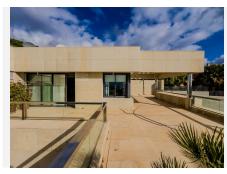

## R4955518

Nueva Andalucía

REF# R4955518 2.750.000 €

| BEDS | BATHS | BUILT  | TERRACE |
|------|-------|--------|---------|
| 4    | 4     | 840 m² | 460 m²  |

Located in the gated community of Los Arrayanes. This duplex penthouse apartment offers 4 en-suite bedrooms with a potential to make a 5th or even 6th on a baffling  $1300\text{m}^2$  of built surface, including a private garage for 5-6 cars on the penthouse level, with views of Los Naranjos golf course and panoramic sea views. The surface is divided over:  $377\text{m}^2$  interior liveable area  $463\text{m}^2$  Terraces  $127\text{m}^2$  Gym + Bodega  $333\text{m}^2$  Private garage A unique feature of this penthouse is the private garage, suitable for more than six cars. Entering the garage you will find multiple storage rooms, a potential cinema room and private gym with a toilet. This could be converted into a guest apartment or staff quarters. Entering from the garage into the main hallway, buyers will notice the penthouse is distributed over two floors. Moving to the right, you walk into the open concept living, dining and kitchen area. All three of these areas offer direct views of the landscape and sea. Adjacent to the kitchen is the first bedroom with separate bathroom and laundry area alongside. Moving back to the main hallway and entering the left side of the penthouse is the large main ensuite bedroom with a walk-in wardrobe. Likewise, the third bedroom with an en-suite bathroom is also located on this floor. Both the main bedroom and guest bedroom have direct access to the outdoor terrace. On the second floor, you find the fourth en-suite bedroom with a walk-in wardrobe and terrace and the second living area which can be converted into a fifth en-suite bedroom, office space or cinema room.