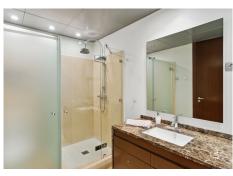

## R4955518

Nueva Andalucía

REF# R4955518 2.750.000 €

| BEDS | BATHS | BUILT  | TERRACE |
|------|-------|--------|---------|
| 4    | 4     | 840 m² | 460 m²  |

Located in the gated community of Los Arrayanes. This duplex penthouse apartment offers 4 en-suite bedrooms with a potential to make a 5th or even 6th on a baffling  $1300\text{m}^2$  of built surface, including a private garage for 5-6 cars on the penthouse level, with views of Los Naranjos golf course and panoramic sea views. The surface is divided over:  $377\text{m}^2$  interior liveable area  $463\text{m}^2$  Terraces  $127\text{m}^2$  Gym + Bodega  $333\text{m}^2$  Private garage A unique feature of this penthouse is the private garage, suitable for more than six cars. Entering the garage you will find multiple storage rooms, a potential cinema room and private gym with a toilet. This could be converted into a guest apartment or staff quarters. Entering from the garage into the main hallway, buyers will notice the penthouse is distributed over two floors. Moving to the right, you walk into the open concept living, dining and kitchen area. All three of these areas offer direct views of the landscape and sea. Adjacent to the kitchen is the first bedroom with separate bathroom and laundry area alongside. Moving back to the main hallway and entering the left side of the penthouse is the large main ensuite bedroom with a walk-in wardrobe. Likewise, the third bedroom with an en-suite bathroom is also located on this floor. Both the main bedroom and guest bedroom have direct access to the outdoor terrace. On the second floor, you find the fourth en-suite bedroom with a walk-in wardrobe and terrace and the second living area which can be converted into a fifth en-suite bedroom, office space or cinema room.