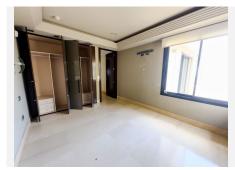

## R4955518

Nueva Andalucía

REF# R4955518 2.750.000 €

| BEDS | BATHS | BUILT  | TERRACE |
|------|-------|--------|---------|
| 4    | 4     | 840 m² | 460 m²  |

Located in the gated community of Los Arrayanes. This duplex penthouse apartment offers 4 en-suite bedrooms with a potential to make a 5th or even 6th on a baffling  $1300\text{m}^2$  of built surface, including a private garage for 5-6 cars on the penthouse level, with views of Los Naranjos golf course and panoramic sea views. The surface is divided over:  $377\text{m}^2$  interior liveable area  $463\text{m}^2$  Terraces  $127\text{m}^2$  Gym + Bodega  $333\text{m}^2$  Private garage A unique feature of this penthouse is the private garage, suitable for more than six cars. Entering the garage you will find multiple storage rooms, a potential cinema room and private gym with a toilet. This could be converted into a guest apartment or staff quarters. Entering from the garage into the main hallway, buyers will notice the penthouse is distributed over two floors. Moving to the right, you walk into the open concept living, dining and kitchen area. All three of these areas offer direct views of the landscape and sea. Adjacent to the kitchen is the first bedroom with separate bathroom and laundry area alongside. Moving back to the main hallway and entering the left side of the penthouse is the large main ensuite bedroom with a walk-in wardrobe. Likewise, the third bedroom with an en-suite bathroom is also located on this floor. Both the main bedroom and guest bedroom have direct access to the outdoor terrace. On the second floor, you find the fourth en-suite bedroom with a walk-in wardrobe and terrace and the second living area which can be converted into a fifth en-suite bedroom, office space or cinema room.