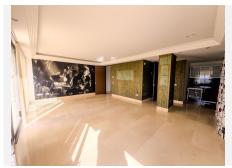

## R4955518

Nueva Andalucía

REF# R4955518 2.750.000 €

| BEDS | BATHS | BUILT  | TERRACE |
|------|-------|--------|---------|
| 4    | 4     | 840 m² | 460 m²  |

Located in the gated community of Los Arrayanes. This duplex penthouse apartment offers 4 en-suite bedrooms with a potential to make a 5th or even 6th on a baffling  $1300\text{m}^2$  of built surface, including a private garage for 5-6 cars on the penthouse level, with views of Los Naranjos golf course and panoramic sea views. The surface is divided over:  $377\text{m}^2$  interior liveable area  $463\text{m}^2$  Terraces  $127\text{m}^2$  Gym + Bodega  $333\text{m}^2$  Private garage A unique feature of this penthouse is the private garage, suitable for more than six cars. Entering the garage you will find multiple storage rooms, a potential cinema room and private gym with a toilet. This could be converted into a guest apartment or staff quarters. Entering from the garage into the main hallway, buyers will notice the penthouse is distributed over two floors. Moving to the right, you walk into the open concept living, dining and kitchen area. All three of these areas offer direct views of the landscape and sea. Adjacent to the kitchen is the first bedroom with separate bathroom and laundry area alongside. Moving back to the main hallway and entering the left side of the penthouse is the large main ensuite bedroom with a walk-in wardrobe. Likewise, the third bedroom with an en-suite bathroom is also located on this floor. Both the main bedroom and guest bedroom have direct access to the outdoor terrace. On the second floor, you find the fourth en-suite bedroom with a walk-in wardrobe and terrace and the second living area which can be converted into a fifth en-suite bedroom, office space or cinema room.