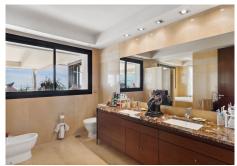

## R4955518

Nueva Andalucía

REF# R4955518 2.750.000 €

| BEDS | BATHS | BUILT  | TERRACE |
|------|-------|--------|---------|
| 4    | 4     | 840 m² | 460 m²  |

Located in the gated community of Los Arrayanes. This duplex penthouse apartment offers 4 en-suite bedrooms with a potential to make a 5th or even 6th on a baffling  $1300\text{m}^2$  of built surface, including a private garage for 5-6 cars on the penthouse level, with views of Los Naranjos golf course and panoramic sea views. The surface is divided over:  $377\text{m}^2$  interior liveable area  $463\text{m}^2$  Terraces  $127\text{m}^2$  Gym + Bodega  $333\text{m}^2$  Private garage A unique feature of this penthouse is the private garage, suitable for more than six cars. Entering the garage you will find multiple storage rooms, a potential cinema room and private gym with a toilet. This could be converted into a guest apartment or staff quarters. Entering from the garage into the main hallway, buyers will notice the penthouse is distributed over two floors. Moving to the right, you walk into the open concept living, dining and kitchen area. All three of these areas offer direct views of the landscape and sea. Adjacent to the kitchen is the first bedroom with separate bathroom and laundry area alongside. Moving back to the main hallway and entering the left side of the penthouse is the large main ensuite bedroom with a walk-in wardrobe. Likewise, the third bedroom with an en-suite bathroom is also located on this floor. Both the main bedroom and guest bedroom have direct access to the outdoor terrace. On the second floor, you find the fourth en-suite bedroom with a walk-in wardrobe and terrace and the second living area which can be converted into a fifth en-suite bedroom, office space or cinema room.