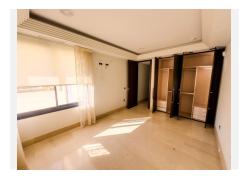

## R4955518

Nueva Andalucía

REF# R4955518 2.750.000 €

| BEDS | BATHS | BUILT  | TERRACE |
|------|-------|--------|---------|
| 4    | 4     | 840 m² | 460 m²  |

Located in the gated community of Los Arrayanes. This duplex penthouse apartment offers 4 en-suite bedrooms with a potential to make a 5th or even 6th on a baffling  $1300\text{m}^2$  of built surface, including a private garage for 5-6 cars on the penthouse level, with views of Los Naranjos golf course and panoramic sea views. The surface is divided over:  $377\text{m}^2$  interior liveable area  $463\text{m}^2$  Terraces  $127\text{m}^2$  Gym + Bodega  $333\text{m}^2$  Private garage A unique feature of this penthouse is the private garage, suitable for more than six cars. Entering the garage you will find multiple storage rooms, a potential cinema room and private gym with a toilet. This could be converted into a guest apartment or staff quarters. Entering from the garage into the main hallway, buyers will notice the penthouse is distributed over two floors. Moving to the right, you walk into the open concept living, dining and kitchen area. All three of these areas offer direct views of the landscape and sea. Adjacent to the kitchen is the first bedroom with separate bathroom and laundry area alongside. Moving back to the main hallway and entering the left side of the penthouse is the large main ensuite bedroom with a walk-in wardrobe. Likewise, the third bedroom with an en-suite bathroom is also located on this floor. Both the main bedroom and guest bedroom have direct access to the outdoor terrace. On the second floor, you find the fourth en-suite bedroom with a walk-in wardrobe and terrace and the second living area which can be converted into a fifth en-suite bedroom, office space or cinema room.