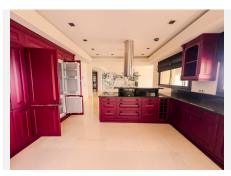

## R4955518

Nueva Andalucía

REF# R4955518 2.750.000 €

| BEDS | BATHS | BUILT  | TERRACE |
|------|-------|--------|---------|
| 4    | 4     | 840 m² | 460 m²  |

Located in the gated community of Los Arrayanes. This duplex penthouse apartment offers 4 en-suite bedrooms with a potential to make a 5th or even 6th on a baffling  $1300\text{m}^2$  of built surface, including a private garage for 5-6 cars on the penthouse level, with views of Los Naranjos golf course and panoramic sea views. The surface is divided over:  $377\text{m}^2$  interior liveable area  $463\text{m}^2$  Terraces  $127\text{m}^2$  Gym + Bodega  $333\text{m}^2$  Private garage A unique feature of this penthouse is the private garage, suitable for more than six cars. Entering the garage you will find multiple storage rooms, a potential cinema room and private gym with a toilet. This could be converted into a guest apartment or staff quarters. Entering from the garage into the main hallway, buyers will notice the penthouse is distributed over two floors. Moving to the right, you walk into the open concept living, dining and kitchen area. All three of these areas offer direct views of the landscape and sea. Adjacent to the kitchen is the first bedroom with separate bathroom and laundry area alongside. Moving back to the main hallway and entering the left side of the penthouse is the large main ensuite bedroom with a walk-in wardrobe. Likewise, the third bedroom with an en-suite bathroom is also located on this floor. Both the main bedroom and guest bedroom have direct access to the outdoor terrace. On the second floor, you find the fourth en-suite bedroom with a walk-in wardrobe and terrace and the second living area which can be converted into a fifth en-suite bedroom, office space or cinema room.