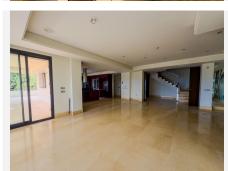

## R4955518

Nueva Andalucía

REF# R4955518 2.750.000 €

| BEDS | BATHS | BUILT  | TERRACE |
|------|-------|--------|---------|
| 4    | 4     | 840 m² | 460 m²  |

Located in the gated community of Los Arrayanes. This duplex penthouse apartment offers 4 en-suite bedrooms with a potential to make a 5th or even 6th on a baffling  $1300\text{m}^2$  of built surface, including a private garage for 5-6 cars on the penthouse level, with views of Los Naranjos golf course and panoramic sea views. The surface is divided over:  $377\text{m}^2$  interior liveable area  $463\text{m}^2$  Terraces  $127\text{m}^2$  Gym + Bodega  $333\text{m}^2$  Private garage A unique feature of this penthouse is the private garage, suitable for more than six cars. Entering the garage you will find multiple storage rooms, a potential cinema room and private gym with a toilet. This could be converted into a guest apartment or staff quarters. Entering from the garage into the main hallway, buyers will notice the penthouse is distributed over two floors. Moving to the right, you walk into the open concept living, dining and kitchen area. All three of these areas offer direct views of the landscape and sea. Adjacent to the kitchen is the first bedroom with separate bathroom and laundry area alongside. Moving back to the main hallway and entering the left side of the penthouse is the large main ensuite bedroom with a walk-in wardrobe. Likewise, the third bedroom with an en-suite bathroom is also located on this floor. Both the main bedroom and guest bedroom have direct access to the outdoor terrace. On the second floor, you find the fourth en-suite bedroom with a walk-in wardrobe and terrace and the second living area which can be converted into a fifth en-suite bedroom, office space or cinema room.