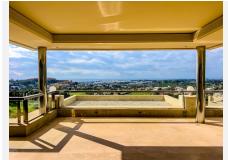

## R4955518

Nueva Andalucía

REF# R4955518 2.750.000 €

| BEDS | BATHS | BUILT  | TERRACE |
|------|-------|--------|---------|
| 4    | 4     | 840 m² | 460 m²  |

Located in the gated community of Los Arrayanes. This duplex penthouse apartment offers 4 en-suite bedrooms with a potential to make a 5th or even 6th on a baffling  $1300\text{m}^2$  of built surface, including a private garage for 5-6 cars on the penthouse level, with views of Los Naranjos golf course and panoramic sea views. The surface is divided over:  $377\text{m}^2$  interior liveable area  $463\text{m}^2$  Terraces  $127\text{m}^2$  Gym + Bodega  $333\text{m}^2$  Private garage A unique feature of this penthouse is the private garage, suitable for more than six cars. Entering the garage you will find multiple storage rooms, a potential cinema room and private gym with a toilet. This could be converted into a guest apartment or staff quarters. Entering from the garage into the main hallway, buyers will notice the penthouse is distributed over two floors. Moving to the right, you walk into the open concept living, dining and kitchen area. All three of these areas offer direct views of the landscape and sea. Adjacent to the kitchen is the first bedroom with separate bathroom and laundry area alongside. Moving back to the main hallway and entering the left side of the penthouse is the large main ensuite bedroom with a walk-in wardrobe. Likewise, the third bedroom with an en-suite bathroom is also located on this floor. Both the main bedroom and guest bedroom have direct access to the outdoor terrace. On the second floor, you find the fourth en-suite bedroom with a walk-in wardrobe and terrace and the second living area which can be converted into a fifth en-suite bedroom, office space or cinema room.