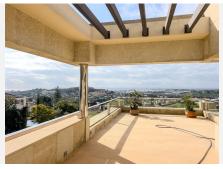

## R4955518

Nueva Andalucía

REF# R4955518 2.750.000 €

| BEDS | BATHS | BUILT  | TERRACE |
|------|-------|--------|---------|
| 4    | 4     | 840 m² | 460 m²  |

Located in the gated community of Los Arrayanes. This duplex penthouse apartment offers 4 en-suite bedrooms with a potential to make a 5th or even 6th on a baffling  $1300\text{m}^2$  of built surface, including a private garage for 5-6 cars on the penthouse level, with views of Los Naranjos golf course and panoramic sea views. The surface is divided over:  $377\text{m}^2$  interior liveable area  $463\text{m}^2$  Terraces  $127\text{m}^2$  Gym + Bodega  $333\text{m}^2$  Private garage A unique feature of this penthouse is the private garage, suitable for more than six cars. Entering the garage you will find multiple storage rooms, a potential cinema room and private gym with a toilet. This could be converted into a guest apartment or staff quarters. Entering from the garage into the main hallway, buyers will notice the penthouse is distributed over two floors. Moving to the right, you walk into the open concept living, dining and kitchen area. All three of these areas offer direct views of the landscape and sea. Adjacent to the kitchen is the first bedroom with separate bathroom and laundry area alongside. Moving back to the main hallway and entering the left side of the penthouse is the large main ensuite bedroom with a walk-in wardrobe. Likewise, the third bedroom with an en-suite bathroom is also located on this floor. Both the main bedroom and guest bedroom have direct access to the outdoor terrace. On the second floor, you find the fourth en-suite bedroom with a walk-in wardrobe and terrace and the second living area which can be converted into a fifth en-suite bedroom, office space or cinema room.