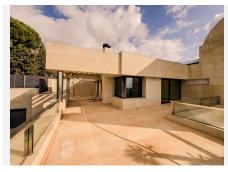

## R4955518

Nueva Andalucía

REF# R4955518 2.750.000 €

| BEDS | BATHS | BUILT  | TERRACE |
|------|-------|--------|---------|
| 4    | 4     | 840 m² | 460 m²  |

Located in the gated community of Los Arrayanes. This duplex penthouse apartment offers 4 en-suite bedrooms with a potential to make a 5th or even 6th on a baffling  $1300\text{m}^2$  of built surface, including a private garage for 5-6 cars on the penthouse level, with views of Los Naranjos golf course and panoramic sea views. The surface is divided over:  $377\text{m}^2$  interior liveable area  $463\text{m}^2$  Terraces  $127\text{m}^2$  Gym + Bodega  $333\text{m}^2$  Private garage A unique feature of this penthouse is the private garage, suitable for more than six cars. Entering the garage you will find multiple storage rooms, a potential cinema room and private gym with a toilet. This could be converted into a guest apartment or staff quarters. Entering from the garage into the main hallway, buyers will notice the penthouse is distributed over two floors. Moving to the right, you walk into the open concept living, dining and kitchen area. All three of these areas offer direct views of the landscape and sea. Adjacent to the kitchen is the first bedroom with separate bathroom and laundry area alongside. Moving back to the main hallway and entering the left side of the penthouse is the large main ensuite bedroom with a walk-in wardrobe. Likewise, the third bedroom with an en-suite bathroom is also located on this floor. Both the main bedroom and guest bedroom have direct access to the outdoor terrace. On the second floor, you find the fourth en-suite bedroom with a walk-in wardrobe and terrace and the second living area which can be converted into a fifth en-suite bedroom, office space or cinema room.