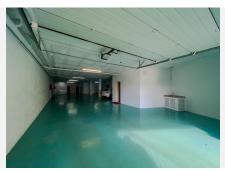

## R4955518

Nueva Andalucía

REF# R4955518 2.750.000 €

| BEDS | BATHS | BUILT  | TERRACE |
|------|-------|--------|---------|
| 4    | 4     | 840 m² | 460 m²  |

Located in the gated community of Los Arrayanes. This duplex penthouse apartment offers 4 en-suite bedrooms with a potential to make a 5th or even 6th on a baffling  $1300\text{m}^2$  of built surface, including a private garage for 5-6 cars on the penthouse level, with views of Los Naranjos golf course and panoramic sea views. The surface is divided over:  $377\text{m}^2$  interior liveable area  $463\text{m}^2$  Terraces  $127\text{m}^2$  Gym + Bodega  $333\text{m}^2$  Private garage A unique feature of this penthouse is the private garage, suitable for more than six cars. Entering the garage you will find multiple storage rooms, a potential cinema room and private gym with a toilet. This could be converted into a guest apartment or staff quarters. Entering from the garage into the main hallway, buyers will notice the penthouse is distributed over two floors. Moving to the right, you walk into the open concept living, dining and kitchen area. All three of these areas offer direct views of the landscape and sea. Adjacent to the kitchen is the first bedroom with separate bathroom and laundry area alongside. Moving back to the main hallway and entering the left side of the penthouse is the large main ensuite bedroom with a walk-in wardrobe. Likewise, the third bedroom with an en-suite bathroom is also located on this floor. Both the main bedroom and guest bedroom have direct access to the outdoor terrace. On the second floor, you find the fourth en-suite bedroom with a walk-in wardrobe and terrace and the second living area which can be converted into a fifth en-suite bedroom, office space or cinema room.