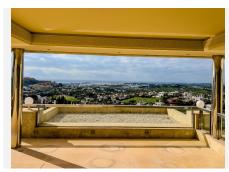

## R4955518

Nueva Andalucía

REF# R4955518 2.750.000 €

| BEDS | BATHS | BUILT  | TERRACE |
|------|-------|--------|---------|
| 4    | 4     | 840 m² | 460 m²  |

Located in the gated community of Los Arrayanes. This duplex penthouse apartment offers 4 en-suite bedrooms with a potential to make a 5th or even 6th on a baffling  $1300\text{m}^2$  of built surface, including a private garage for 5-6 cars on the penthouse level, with views of Los Naranjos golf course and panoramic sea views. The surface is divided over:  $377\text{m}^2$  interior liveable area  $463\text{m}^2$  Terraces  $127\text{m}^2$  Gym + Bodega  $333\text{m}^2$  Private garage A unique feature of this penthouse is the private garage, suitable for more than six cars. Entering the garage you will find multiple storage rooms, a potential cinema room and private gym with a toilet. This could be converted into a guest apartment or staff quarters. Entering from the garage into the main hallway, buyers will notice the penthouse is distributed over two floors. Moving to the right, you walk into the open concept living, dining and kitchen area. All three of these areas offer direct views of the landscape and sea. Adjacent to the kitchen is the first bedroom with separate bathroom and laundry area alongside. Moving back to the main hallway and entering the left side of the penthouse is the large main ensuite bedroom with a walk-in wardrobe. Likewise, the third bedroom with an en-suite bathroom is also located on this floor. Both the main bedroom and guest bedroom have direct access to the outdoor terrace. On the second floor, you find the fourth en-suite bedroom with a walk-in wardrobe and terrace and the second living area which can be converted into a fifth en-suite bedroom, office space or cinema room.