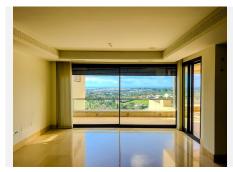

## R4955518

Nueva Andalucía

REF# R4955518 2.750.000 €

| BEDS | BATHS | BUILT  | TERRACE |
|------|-------|--------|---------|
| 4    | 4     | 840 m² | 460 m²  |

Located in the gated community of Los Arrayanes. This duplex penthouse apartment offers 4 en-suite bedrooms with a potential to make a 5th or even 6th on a baffling  $1300\text{m}^2$  of built surface, including a private garage for 5-6 cars on the penthouse level, with views of Los Naranjos golf course and panoramic sea views. The surface is divided over:  $377\text{m}^2$  interior liveable area  $463\text{m}^2$  Terraces  $127\text{m}^2$  Gym + Bodega  $333\text{m}^2$  Private garage A unique feature of this penthouse is the private garage, suitable for more than six cars. Entering the garage you will find multiple storage rooms, a potential cinema room and private gym with a toilet. This could be converted into a guest apartment or staff quarters. Entering from the garage into the main hallway, buyers will notice the penthouse is distributed over two floors. Moving to the right, you walk into the open concept living, dining and kitchen area. All three of these areas offer direct views of the landscape and sea. Adjacent to the kitchen is the first bedroom with separate bathroom and laundry area alongside. Moving back to the main hallway and entering the left side of the penthouse is the large main ensuite bedroom with a walk-in wardrobe. Likewise, the third bedroom with an en-suite bathroom is also located on this floor. Both the main bedroom and guest bedroom have direct access to the outdoor terrace. On the second floor, you find the fourth en-suite bedroom with a walk-in wardrobe and terrace and the second living area which can be converted into a fifth en-suite bedroom, office space or cinema room.