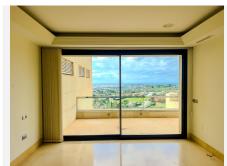

## R4955518

Nueva Andalucía

REF# R4955518 2.750.000 €

| BEDS | BATHS | BUILT  | TERRACE |
|------|-------|--------|---------|
| 4    | 4     | 840 m² | 460 m²  |

Located in the gated community of Los Arrayanes. This duplex penthouse apartment offers 4 en-suite bedrooms with a potential to make a 5th or even 6th on a baffling  $1300\text{m}^2$  of built surface, including a private garage for 5-6 cars on the penthouse level, with views of Los Naranjos golf course and panoramic sea views. The surface is divided over:  $377\text{m}^2$  interior liveable area  $463\text{m}^2$  Terraces  $127\text{m}^2$  Gym + Bodega  $333\text{m}^2$  Private garage A unique feature of this penthouse is the private garage, suitable for more than six cars. Entering the garage you will find multiple storage rooms, a potential cinema room and private gym with a toilet. This could be converted into a guest apartment or staff quarters. Entering from the garage into the main hallway, buyers will notice the penthouse is distributed over two floors. Moving to the right, you walk into the open concept living, dining and kitchen area. All three of these areas offer direct views of the landscape and sea. Adjacent to the kitchen is the first bedroom with separate bathroom and laundry area alongside. Moving back to the main hallway and entering the left side of the penthouse is the large main ensuite bedroom with a walk-in wardrobe. Likewise, the third bedroom with an en-suite bathroom is also located on this floor. Both the main bedroom and guest bedroom have direct access to the outdoor terrace. On the second floor, you find the fourth en-suite bedroom with a walk-in wardrobe and terrace and the second living area which can be converted into a fifth en-suite bedroom, office space or cinema room.