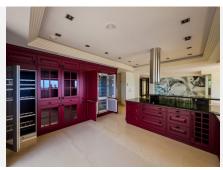

## R4955518

Nueva Andalucía

REF# R4955518 2.750.000 €

| BEDS | BATHS | BUILT  | TERRACE |
|------|-------|--------|---------|
| 4    | 4     | 840 m² | 460 m²  |

Located in the gated community of Los Arrayanes. This duplex penthouse apartment offers 4 en-suite bedrooms with a potential to make a 5th or even 6th on a baffling  $1300\text{m}^2$  of built surface, including a private garage for 5-6 cars on the penthouse level, with views of Los Naranjos golf course and panoramic sea views. The surface is divided over:  $377\text{m}^2$  interior liveable area  $463\text{m}^2$  Terraces  $127\text{m}^2$  Gym + Bodega  $333\text{m}^2$  Private garage A unique feature of this penthouse is the private garage, suitable for more than six cars. Entering the garage you will find multiple storage rooms, a potential cinema room and private gym with a toilet. This could be converted into a guest apartment or staff quarters. Entering from the garage into the main hallway, buyers will notice the penthouse is distributed over two floors. Moving to the right, you walk into the open concept living, dining and kitchen area. All three of these areas offer direct views of the landscape and sea. Adjacent to the kitchen is the first bedroom with separate bathroom and laundry area alongside. Moving back to the main hallway and entering the left side of the penthouse is the large main ensuite bedroom with a walk-in wardrobe. Likewise, the third bedroom with an en-suite bathroom is also located on this floor. Both the main bedroom and guest bedroom have direct access to the outdoor terrace. On the second floor, you find the fourth en-suite bedroom with a walk-in wardrobe and terrace and the second living area which can be converted into a fifth en-suite bedroom, office space or cinema room.