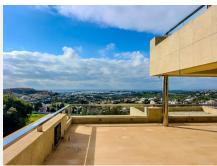

## R4955518

Nueva Andalucía

REF# R4955518 2.750.000 €

| BEDS | BATHS | BUILT  | TERRACE |
|------|-------|--------|---------|
| 4    | 4     | 840 m² | 460 m²  |

Located in the gated community of Los Arrayanes. This duplex penthouse apartment offers 4 en-suite bedrooms with a potential to make a 5th or even 6th on a baffling  $1300\text{m}^2$  of built surface, including a private garage for 5-6 cars on the penthouse level, with views of Los Naranjos golf course and panoramic sea views. The surface is divided over:  $377\text{m}^2$  interior liveable area  $463\text{m}^2$  Terraces  $127\text{m}^2$  Gym + Bodega  $333\text{m}^2$  Private garage A unique feature of this penthouse is the private garage, suitable for more than six cars. Entering the garage you will find multiple storage rooms, a potential cinema room and private gym with a toilet. This could be converted into a guest apartment or staff quarters. Entering from the garage into the main hallway, buyers will notice the penthouse is distributed over two floors. Moving to the right, you walk into the open concept living, dining and kitchen area. All three of these areas offer direct views of the landscape and sea. Adjacent to the kitchen is the first bedroom with separate bathroom and laundry area alongside. Moving back to the main hallway and entering the left side of the penthouse is the large main ensuite bedroom with a walk-in wardrobe. Likewise, the third bedroom with an en-suite bathroom is also located on this floor. Both the main bedroom and guest bedroom have direct access to the outdoor terrace. On the second floor, you find the fourth en-suite bedroom with a walk-in wardrobe and terrace and the second living area which can be converted into a fifth en-suite bedroom, office space or cinema room.