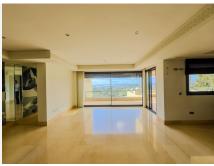

## R4955518

Nueva Andalucía

REF# R4955518 2.750.000 €

| BEDS | BATHS | BUILT  | TERRACE |
|------|-------|--------|---------|
| 4    | 4     | 840 m² | 460 m²  |

Located in the gated community of Los Arrayanes. This duplex penthouse apartment offers 4 en-suite bedrooms with a potential to make a 5th or even 6th on a baffling  $1300\text{m}^2$  of built surface, including a private garage for 5-6 cars on the penthouse level, with views of Los Naranjos golf course and panoramic sea views. The surface is divided over:  $377\text{m}^2$  interior liveable area  $463\text{m}^2$  Terraces  $127\text{m}^2$  Gym + Bodega  $333\text{m}^2$  Private garage A unique feature of this penthouse is the private garage, suitable for more than six cars. Entering the garage you will find multiple storage rooms, a potential cinema room and private gym with a toilet. This could be converted into a guest apartment or staff quarters. Entering from the garage into the main hallway, buyers will notice the penthouse is distributed over two floors. Moving to the right, you walk into the open concept living, dining and kitchen area. All three of these areas offer direct views of the landscape and sea. Adjacent to the kitchen is the first bedroom with separate bathroom and laundry area alongside. Moving back to the main hallway and entering the left side of the penthouse is the large main ensuite bedroom with a walk-in wardrobe. Likewise, the third bedroom with an en-suite bathroom is also located on this floor. Both the main bedroom and guest bedroom have direct access to the outdoor terrace. On the second floor, you find the fourth en-suite bedroom with a walk-in wardrobe and terrace and the second living area which can be converted into a fifth en-suite bedroom, office space or cinema room.