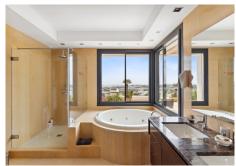

## R4955518

Nueva Andalucía

REF# R4955518 2.750.000 €

| BEDS | BATHS | BUILT  | TERRACE |
|------|-------|--------|---------|
| 4    | 4     | 840 m² | 460 m²  |

Located in the gated community of Los Arrayanes. This duplex penthouse apartment offers 4 en-suite bedrooms with a potential to make a 5th or even 6th on a baffling  $1300\text{m}^2$  of built surface, including a private garage for 5-6 cars on the penthouse level, with views of Los Naranjos golf course and panoramic sea views. The surface is divided over:  $377\text{m}^2$  interior liveable area  $463\text{m}^2$  Terraces  $127\text{m}^2$  Gym + Bodega  $333\text{m}^2$  Private garage A unique feature of this penthouse is the private garage, suitable for more than six cars. Entering the garage you will find multiple storage rooms, a potential cinema room and private gym with a toilet. This could be converted into a guest apartment or staff quarters. Entering from the garage into the main hallway, buyers will notice the penthouse is distributed over two floors. Moving to the right, you walk into the open concept living, dining and kitchen area. All three of these areas offer direct views of the landscape and sea. Adjacent to the kitchen is the first bedroom with separate bathroom and laundry area alongside. Moving back to the main hallway and entering the left side of the penthouse is the large main ensuite bedroom with a walk-in wardrobe. Likewise, the third bedroom with an en-suite bathroom is also located on this floor. Both the main bedroom and guest bedroom have direct access to the outdoor terrace. On the second floor, you find the fourth en-suite bedroom with a walk-in wardrobe and terrace and the second living area which can be converted into a fifth en-suite bedroom, office space or cinema room.