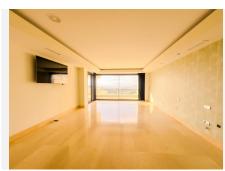

## R4955518

Nueva Andalucía

REF# R4955518 2.750.000 €

| BEDS | BATHS | BUILT  | TERRACE |
|------|-------|--------|---------|
| 4    | 4     | 840 m² | 460 m²  |

Located in the gated community of Los Arrayanes. This duplex penthouse apartment offers 4 en-suite bedrooms with a potential to make a 5th or even 6th on a baffling  $1300\text{m}^2$  of built surface, including a private garage for 5-6 cars on the penthouse level, with views of Los Naranjos golf course and panoramic sea views. The surface is divided over:  $377\text{m}^2$  interior liveable area  $463\text{m}^2$  Terraces  $127\text{m}^2$  Gym + Bodega  $333\text{m}^2$  Private garage A unique feature of this penthouse is the private garage, suitable for more than six cars. Entering the garage you will find multiple storage rooms, a potential cinema room and private gym with a toilet. This could be converted into a guest apartment or staff quarters. Entering from the garage into the main hallway, buyers will notice the penthouse is distributed over two floors. Moving to the right, you walk into the open concept living, dining and kitchen area. All three of these areas offer direct views of the landscape and sea. Adjacent to the kitchen is the first bedroom with separate bathroom and laundry area alongside. Moving back to the main hallway and entering the left side of the penthouse is the large main ensuite bedroom with a walk-in wardrobe. Likewise, the third bedroom with an en-suite bathroom is also located on this floor. Both the main bedroom and guest bedroom have direct access to the outdoor terrace. On the second floor, you find the fourth en-suite bedroom with a walk-in wardrobe and terrace and the second living area which can be converted into a fifth en-suite bedroom, office space or cinema room.