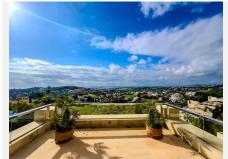

## R4955518

Nueva Andalucía

REF# R4955518 2.750.000 €

| BEDS | BATHS | BUILT  | TERRACE |
|------|-------|--------|---------|
| 4    | 4     | 840 m² | 460 m²  |

Located in the gated community of Los Arrayanes. This duplex penthouse apartment offers 4 en-suite bedrooms with a potential to make a 5th or even 6th on a baffling  $1300\text{m}^2$  of built surface, including a private garage for 5-6 cars on the penthouse level, with views of Los Naranjos golf course and panoramic sea views. The surface is divided over:  $377\text{m}^2$  interior liveable area  $463\text{m}^2$  Terraces  $127\text{m}^2$  Gym + Bodega  $333\text{m}^2$  Private garage A unique feature of this penthouse is the private garage, suitable for more than six cars. Entering the garage you will find multiple storage rooms, a potential cinema room and private gym with a toilet. This could be converted into a guest apartment or staff quarters. Entering from the garage into the main hallway, buyers will notice the penthouse is distributed over two floors. Moving to the right, you walk into the open concept living, dining and kitchen area. All three of these areas offer direct views of the landscape and sea. Adjacent to the kitchen is the first bedroom with separate bathroom and laundry area alongside. Moving back to the main hallway and entering the left side of the penthouse is the large main ensuite bedroom with a walk-in wardrobe. Likewise, the third bedroom with an en-suite bathroom is also located on this floor. Both the main bedroom and guest bedroom have direct access to the outdoor terrace. On the second floor, you find the fourth en-suite bedroom with a walk-in wardrobe and terrace and the second living area which can be converted into a fifth en-suite bedroom, office space or cinema room.