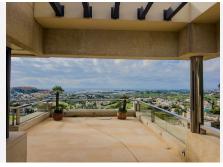

## R4955518

Nueva Andalucía

REF# R4955518 2.750.000 €

| BEDS | BATHS | BUILT  | TERRACE |
|------|-------|--------|---------|
| 4    | 4     | 840 m² | 460 m²  |

Located in the gated community of Los Arrayanes. This duplex penthouse apartment offers 4 en-suite bedrooms with a potential to make a 5th or even 6th on a baffling  $1300\text{m}^2$  of built surface, including a private garage for 5-6 cars on the penthouse level, with views of Los Naranjos golf course and panoramic sea views. The surface is divided over:  $377\text{m}^2$  interior liveable area  $463\text{m}^2$  Terraces  $127\text{m}^2$  Gym + Bodega  $333\text{m}^2$  Private garage A unique feature of this penthouse is the private garage, suitable for more than six cars. Entering the garage you will find multiple storage rooms, a potential cinema room and private gym with a toilet. This could be converted into a guest apartment or staff quarters. Entering from the garage into the main hallway, buyers will notice the penthouse is distributed over two floors. Moving to the right, you walk into the open concept living, dining and kitchen area. All three of these areas offer direct views of the landscape and sea. Adjacent to the kitchen is the first bedroom with separate bathroom and laundry area alongside. Moving back to the main hallway and entering the left side of the penthouse is the large main ensuite bedroom with a walk-in wardrobe. Likewise, the third bedroom with an en-suite bathroom is also located on this floor. Both the main bedroom and guest bedroom have direct access to the outdoor terrace. On the second floor, you find the fourth en-suite bedroom with a walk-in wardrobe and terrace and the second living area which can be converted into a fifth en-suite bedroom, office space or cinema room.