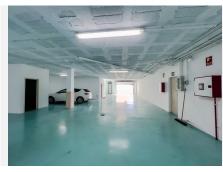

## R4955518

Nueva Andalucía

REF# R4955518 2.750.000 €

| BEDS | BATHS | BUILT  | TERRACE |
|------|-------|--------|---------|
| 4    | 4     | 840 m² | 460 m²  |

Located in the gated community of Los Arrayanes. This duplex penthouse apartment offers 4 en-suite bedrooms with a potential to make a 5th or even 6th on a baffling  $1300\text{m}^2$  of built surface, including a private garage for 5-6 cars on the penthouse level, with views of Los Naranjos golf course and panoramic sea views. The surface is divided over:  $377\text{m}^2$  interior liveable area  $463\text{m}^2$  Terraces  $127\text{m}^2$  Gym + Bodega  $333\text{m}^2$  Private garage A unique feature of this penthouse is the private garage, suitable for more than six cars. Entering the garage you will find multiple storage rooms, a potential cinema room and private gym with a toilet. This could be converted into a guest apartment or staff quarters. Entering from the garage into the main hallway, buyers will notice the penthouse is distributed over two floors. Moving to the right, you walk into the open concept living, dining and kitchen area. All three of these areas offer direct views of the landscape and sea. Adjacent to the kitchen is the first bedroom with separate bathroom and laundry area alongside. Moving back to the main hallway and entering the left side of the penthouse is the large main ensuite bedroom with a walk-in wardrobe. Likewise, the third bedroom with an en-suite bathroom is also located on this floor. Both the main bedroom and guest bedroom have direct access to the outdoor terrace. On the second floor, you find the fourth en-suite bedroom with a walk-in wardrobe and terrace and the second living area which can be converted into a fifth en-suite bedroom, office space or cinema room.