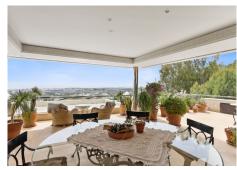

## R4955518

Nueva Andalucía

REF# R4955518 2.750.000 €

| BEDS | BATHS | BUILT  | TERRACE |
|------|-------|--------|---------|
| 4    | 4     | 840 m² | 460 m²  |

Located in the gated community of Los Arrayanes. This duplex penthouse apartment offers 4 en-suite bedrooms with a potential to make a 5th or even 6th on a baffling  $1300\text{m}^2$  of built surface, including a private garage for 5-6 cars on the penthouse level, with views of Los Naranjos golf course and panoramic sea views. The surface is divided over:  $377\text{m}^2$  interior liveable area  $463\text{m}^2$  Terraces  $127\text{m}^2$  Gym + Bodega  $333\text{m}^2$  Private garage A unique feature of this penthouse is the private garage, suitable for more than six cars. Entering the garage you will find multiple storage rooms, a potential cinema room and private gym with a toilet. This could be converted into a guest apartment or staff quarters. Entering from the garage into the main hallway, buyers will notice the penthouse is distributed over two floors. Moving to the right, you walk into the open concept living, dining and kitchen area. All three of these areas offer direct views of the landscape and sea. Adjacent to the kitchen is the first bedroom with separate bathroom and laundry area alongside. Moving back to the main hallway and entering the left side of the penthouse is the large main ensuite bedroom with a walk-in wardrobe. Likewise, the third bedroom with an en-suite bathroom is also located on this floor. Both the main bedroom and guest bedroom have direct access to the outdoor terrace. On the second floor, you find the fourth en-suite bedroom with a walk-in wardrobe and terrace and the second living area which can be converted into a fifth en-suite bedroom, office space or cinema room.