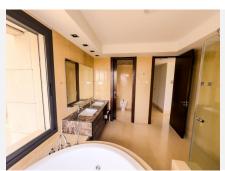

## R4955518

Nueva Andalucía

REF# R4955518 2.750.000 €

| BEDS | BATHS | BUILT  | TERRACE |
|------|-------|--------|---------|
| 4    | 4     | 840 m² | 460 m²  |

Located in the gated community of Los Arrayanes. This duplex penthouse apartment offers 4 en-suite bedrooms with a potential to make a 5th or even 6th on a baffling  $1300\text{m}^2$  of built surface, including a private garage for 5-6 cars on the penthouse level, with views of Los Naranjos golf course and panoramic sea views. The surface is divided over:  $377\text{m}^2$  interior liveable area  $463\text{m}^2$  Terraces  $127\text{m}^2$  Gym + Bodega  $333\text{m}^2$  Private garage A unique feature of this penthouse is the private garage, suitable for more than six cars. Entering the garage you will find multiple storage rooms, a potential cinema room and private gym with a toilet. This could be converted into a guest apartment or staff quarters. Entering from the garage into the main hallway, buyers will notice the penthouse is distributed over two floors. Moving to the right, you walk into the open concept living, dining and kitchen area. All three of these areas offer direct views of the landscape and sea. Adjacent to the kitchen is the first bedroom with separate bathroom and laundry area alongside. Moving back to the main hallway and entering the left side of the penthouse is the large main ensuite bedroom with a walk-in wardrobe. Likewise, the third bedroom with an en-suite bathroom is also located on this floor. Both the main bedroom and guest bedroom have direct access to the outdoor terrace. On the second floor, you find the fourth en-suite bedroom with a walk-in wardrobe and terrace and the second living area which can be converted into a fifth en-suite bedroom, office space or cinema room.