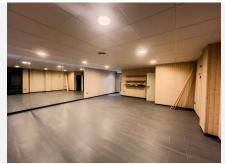

## R4955518

Nueva Andalucía

REF# R4955518 2.750.000 €

| BEDS | BATHS | BUILT  | TERRACE |
|------|-------|--------|---------|
| 4    | 4     | 840 m² | 460 m²  |

Located in the gated community of Los Arrayanes. This duplex penthouse apartment offers 4 en-suite bedrooms with a potential to make a 5th or even 6th on a baffling  $1300\text{m}^2$  of built surface, including a private garage for 5-6 cars on the penthouse level, with views of Los Naranjos golf course and panoramic sea views. The surface is divided over:  $377\text{m}^2$  interior liveable area  $463\text{m}^2$  Terraces  $127\text{m}^2$  Gym + Bodega  $333\text{m}^2$  Private garage A unique feature of this penthouse is the private garage, suitable for more than six cars. Entering the garage you will find multiple storage rooms, a potential cinema room and private gym with a toilet. This could be converted into a guest apartment or staff quarters. Entering from the garage into the main hallway, buyers will notice the penthouse is distributed over two floors. Moving to the right, you walk into the open concept living, dining and kitchen area. All three of these areas offer direct views of the landscape and sea. Adjacent to the kitchen is the first bedroom with separate bathroom and laundry area alongside. Moving back to the main hallway and entering the left side of the penthouse is the large main ensuite bedroom with a walk-in wardrobe. Likewise, the third bedroom with an en-suite bathroom is also located on this floor. Both the main bedroom and guest bedroom have direct access to the outdoor terrace. On the second floor, you find the fourth en-suite bedroom with a walk-in wardrobe and terrace and the second living area which can be converted into a fifth en-suite bedroom, office space or cinema room.