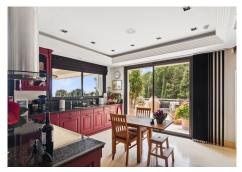

## R4955518

Nueva Andalucía

REF# R4955518 2.750.000 €

| BEDS | BATHS | BUILT  | TERRACE |
|------|-------|--------|---------|
| 4    | 4     | 840 m² | 460 m²  |

Located in the gated community of Los Arrayanes. This duplex penthouse apartment offers 4 en-suite bedrooms with a potential to make a 5th or even 6th on a baffling  $1300\text{m}^2$  of built surface, including a private garage for 5-6 cars on the penthouse level, with views of Los Naranjos golf course and panoramic sea views. The surface is divided over:  $377\text{m}^2$  interior liveable area  $463\text{m}^2$  Terraces  $127\text{m}^2$  Gym + Bodega  $333\text{m}^2$  Private garage A unique feature of this penthouse is the private garage, suitable for more than six cars. Entering the garage you will find multiple storage rooms, a potential cinema room and private gym with a toilet. This could be converted into a guest apartment or staff quarters. Entering from the garage into the main hallway, buyers will notice the penthouse is distributed over two floors. Moving to the right, you walk into the open concept living, dining and kitchen area. All three of these areas offer direct views of the landscape and sea. Adjacent to the kitchen is the first bedroom with separate bathroom and laundry area alongside. Moving back to the main hallway and entering the left side of the penthouse is the large main ensuite bedroom with a walk-in wardrobe. Likewise, the third bedroom with an en-suite bathroom is also located on this floor. Both the main bedroom and guest bedroom have direct access to the outdoor terrace. On the second floor, you find the fourth en-suite bedroom with a walk-in wardrobe and terrace and the second living area which can be converted into a fifth en-suite bedroom, office space or cinema room.