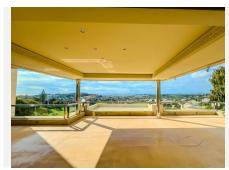

## R4955518

Nueva Andalucía

REF# R4955518 2.750.000 €

| BEDS | BATHS | BUILT  | TERRACE |
|------|-------|--------|---------|
| 4    | 4     | 840 m² | 460 m²  |

Located in the gated community of Los Arrayanes. This duplex penthouse apartment offers 4 en-suite bedrooms with a potential to make a 5th or even 6th on a baffling  $1300\text{m}^2$  of built surface, including a private garage for 5-6 cars on the penthouse level, with views of Los Naranjos golf course and panoramic sea views. The surface is divided over:  $377\text{m}^2$  interior liveable area  $463\text{m}^2$  Terraces  $127\text{m}^2$  Gym + Bodega  $333\text{m}^2$  Private garage A unique feature of this penthouse is the private garage, suitable for more than six cars. Entering the garage you will find multiple storage rooms, a potential cinema room and private gym with a toilet. This could be converted into a guest apartment or staff quarters. Entering from the garage into the main hallway, buyers will notice the penthouse is distributed over two floors. Moving to the right, you walk into the open concept living, dining and kitchen area. All three of these areas offer direct views of the landscape and sea. Adjacent to the kitchen is the first bedroom with separate bathroom and laundry area alongside. Moving back to the main hallway and entering the left side of the penthouse is the large main ensuite bedroom with a walk-in wardrobe. Likewise, the third bedroom with an en-suite bathroom is also located on this floor. Both the main bedroom and guest bedroom have direct access to the outdoor terrace. On the second floor, you find the fourth en-suite bedroom with a walk-in wardrobe and terrace and the second living area which can be converted into a fifth en-suite bedroom, office space or cinema room.