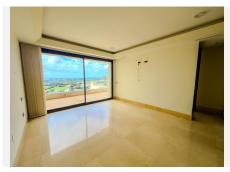

## R4955518

Nueva Andalucía

REF# R4955518 2.750.000 €

| BEDS | BATHS | BUILT  | TERRACE |
|------|-------|--------|---------|
| 4    | 4     | 840 m² | 460 m²  |

Located in the gated community of Los Arrayanes. This duplex penthouse apartment offers 4 en-suite bedrooms with a potential to make a 5th or even 6th on a baffling  $1300\text{m}^2$  of built surface, including a private garage for 5-6 cars on the penthouse level, with views of Los Naranjos golf course and panoramic sea views. The surface is divided over:  $377\text{m}^2$  interior liveable area  $463\text{m}^2$  Terraces  $127\text{m}^2$  Gym + Bodega  $333\text{m}^2$  Private garage A unique feature of this penthouse is the private garage, suitable for more than six cars. Entering the garage you will find multiple storage rooms, a potential cinema room and private gym with a toilet. This could be converted into a guest apartment or staff quarters. Entering from the garage into the main hallway, buyers will notice the penthouse is distributed over two floors. Moving to the right, you walk into the open concept living, dining and kitchen area. All three of these areas offer direct views of the landscape and sea. Adjacent to the kitchen is the first bedroom with separate bathroom and laundry area alongside. Moving back to the main hallway and entering the left side of the penthouse is the large main ensuite bedroom with a walk-in wardrobe. Likewise, the third bedroom with an en-suite bathroom is also located on this floor. Both the main bedroom and guest bedroom have direct access to the outdoor terrace. On the second floor, you find the fourth en-suite bedroom with a walk-in wardrobe and terrace and the second living area which can be converted into a fifth en-suite bedroom, office space or cinema room.