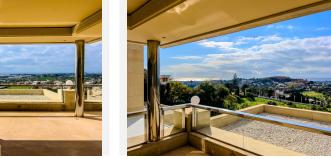

## R4955518

Nueva Andalucía

REF# R4955518 2.750.000 €

| BEDS | BATHS | BUILT  | TERRACE |
|------|-------|--------|---------|
| 4    | 4     | 840 m² | 460 m²  |

Located in the gated community of Los Arrayanes. This duplex penthouse apartment offers 4 en-suite bedrooms with a potential to make a 5th or even 6th on a baffling  $1300\text{m}^2$  of built surface, including a private garage for 5-6 cars on the penthouse level, with views of Los Naranjos golf course and panoramic sea views. The surface is divided over:  $377\text{m}^2$  interior liveable area  $463\text{m}^2$  Terraces  $127\text{m}^2$  Gym + Bodega  $333\text{m}^2$  Private garage A unique feature of this penthouse is the private garage, suitable for more than six cars. Entering the garage you will find multiple storage rooms, a potential cinema room and private gym with a toilet. This could be converted into a guest apartment or staff quarters. Entering from the garage into the main hallway, buyers will notice the penthouse is distributed over two floors. Moving to the right, you walk into the open concept living, dining and kitchen area. All three of these areas offer direct views of the landscape and sea. Adjacent to the kitchen is the first bedroom with separate bathroom and laundry area alongside. Moving back to the main hallway and entering the left side of the penthouse is the large main ensuite bedroom with a walk-in wardrobe. Likewise, the third bedroom with an en-suite bathroom is also located on this floor. Both the main bedroom and guest bedroom have direct access to the outdoor terrace. On the second floor, you find the fourth en-suite bedroom with a walk-in wardrobe and terrace and the second living area which can be converted into a fifth en-suite bedroom, office space or cinema room.