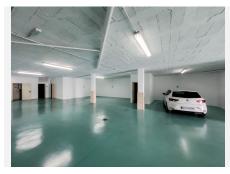

## R4955518

Nueva Andalucía

REF# R4955518 2.750.000 €

| BEDS | BATHS | BUILT  | TERRACE |
|------|-------|--------|---------|
| 4    | 4     | 840 m² | 460 m²  |

Located in the gated community of Los Arrayanes. This duplex penthouse apartment offers 4 en-suite bedrooms with a potential to make a 5th or even 6th on a baffling  $1300\text{m}^2$  of built surface, including a private garage for 5-6 cars on the penthouse level, with views of Los Naranjos golf course and panoramic sea views. The surface is divided over:  $377\text{m}^2$  interior liveable area  $463\text{m}^2$  Terraces  $127\text{m}^2$  Gym + Bodega  $333\text{m}^2$  Private garage A unique feature of this penthouse is the private garage, suitable for more than six cars. Entering the garage you will find multiple storage rooms, a potential cinema room and private gym with a toilet. This could be converted into a guest apartment or staff quarters. Entering from the garage into the main hallway, buyers will notice the penthouse is distributed over two floors. Moving to the right, you walk into the open concept living, dining and kitchen area. All three of these areas offer direct views of the landscape and sea. Adjacent to the kitchen is the first bedroom with separate bathroom and laundry area alongside. Moving back to the main hallway and entering the left side of the penthouse is the large main ensuite bedroom with a walk-in wardrobe. Likewise, the third bedroom with an en-suite bathroom is also located on this floor. Both the main bedroom and guest bedroom have direct access to the outdoor terrace. On the second floor, you find the fourth en-suite bedroom with a walk-in wardrobe and terrace and the second living area which can be converted into a fifth en-suite bedroom, office space or cinema room.