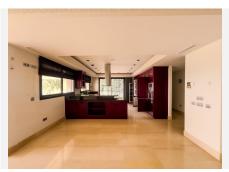

## R4955518

Nueva Andalucía

REF# R4955518 2.750.000 €

| BEDS | BATHS | BUILT  | TERRACE |
|------|-------|--------|---------|
| 4    | 4     | 840 m² | 460 m²  |

Located in the gated community of Los Arrayanes. This duplex penthouse apartment offers 4 en-suite bedrooms with a potential to make a 5th or even 6th on a baffling  $1300\text{m}^2$  of built surface, including a private garage for 5-6 cars on the penthouse level, with views of Los Naranjos golf course and panoramic sea views. The surface is divided over:  $377\text{m}^2$  interior liveable area  $463\text{m}^2$  Terraces  $127\text{m}^2$  Gym + Bodega  $333\text{m}^2$  Private garage A unique feature of this penthouse is the private garage, suitable for more than six cars. Entering the garage you will find multiple storage rooms, a potential cinema room and private gym with a toilet. This could be converted into a guest apartment or staff quarters. Entering from the garage into the main hallway, buyers will notice the penthouse is distributed over two floors. Moving to the right, you walk into the open concept living, dining and kitchen area. All three of these areas offer direct views of the landscape and sea. Adjacent to the kitchen is the first bedroom with separate bathroom and laundry area alongside. Moving back to the main hallway and entering the left side of the penthouse is the large main ensuite bedroom with a walk-in wardrobe. Likewise, the third bedroom with an en-suite bathroom is also located on this floor. Both the main bedroom and guest bedroom have direct access to the outdoor terrace. On the second floor, you find the fourth en-suite bedroom with a walk-in wardrobe and terrace and the second living area which can be converted into a fifth en-suite bedroom, office space or cinema room.