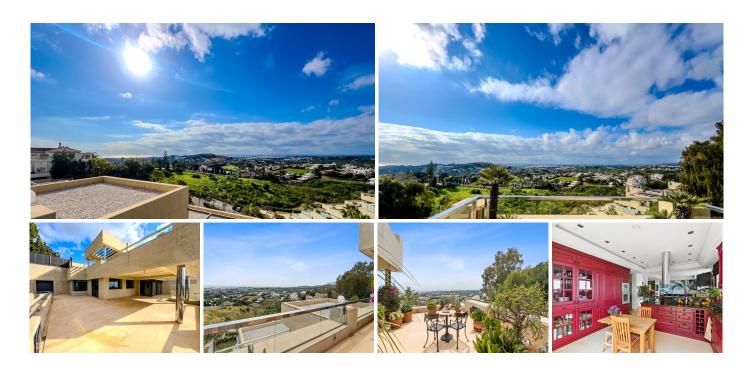

## R4955518

Nueva Andalucía

REF# R4955518 2.750.000 €

| BEDS | BATHS | BUILT  | TERRACE |
|------|-------|--------|---------|
| 4    | 4     | 840 m² | 460 m²  |

Located in the gated community of Los Arrayanes. This duplex penthouse apartment offers 4 en-suite bedrooms with a potential to make a 5th or even 6th on a baffling  $1300\text{m}^2$  of built surface, including a private garage for 5-6 cars on the penthouse level, with views of Los Naranjos golf course and panoramic sea views. The surface is divided over:  $377\text{m}^2$  interior liveable area  $463\text{m}^2$  Terraces  $127\text{m}^2$  Gym + Bodega  $333\text{m}^2$  Private garage A unique feature of this penthouse is the private garage, suitable for more than six cars. Entering the garage you will find multiple storage rooms, a potential cinema room and private gym with a toilet. This could be converted into a guest apartment or staff quarters. Entering from the garage into the main hallway, buyers will notice the penthouse is distributed over two floors. Moving to the right, you walk into the open concept living, dining and kitchen area. All three of these areas offer direct views of the landscape and sea. Adjacent to the kitchen is the first bedroom with separate bathroom and laundry area alongside. Moving back to the main hallway and entering the left side of the penthouse is the large main ensuite bedroom with a walk-in wardrobe. Likewise, the third bedroom with an en-suite bathroom is also located on this floor. Both the main bedroom and guest bedroom have direct access to the outdoor terrace. On the second floor, you find the fourth en-suite bedroom with a walk-in wardrobe and terrace and the second living area which can be converted into a fifth en-suite bedroom, office space or cinema room.

+34 951 123 083 | +44 (0)330 179 8687 | info@idiliqestates.com Local 28, Edificio D, Centro de Negocios Puerta de Banús, N-340, Km 175, 29660 Nueva Andlaucia

Within the grounds, buyers have two large swimming pools and mature garden areas to relax in. Furthermore, the development has its own on-site gym for residents. Golf lovers will be glad to know that Los Naranjos Golf and Country Club is only 5 minutes by car. Please feel free to contact us for further information about this property and to arrange a viewing.