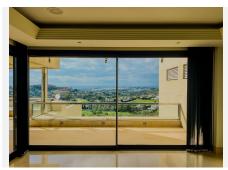

## R4955518

Nueva Andalucía

REF# R4955518 2.750.000 €

| BEDS | BATHS | BUILT  | TERRACE |
|------|-------|--------|---------|
| 4    | 4     | 840 m² | 460 m²  |

Located in the gated community of Los Arrayanes. This duplex penthouse apartment offers 4 en-suite bedrooms with a potential to make a 5th or even 6th on a baffling  $1300\text{m}^2$  of built surface, including a private garage for 5-6 cars on the penthouse level, with views of Los Naranjos golf course and panoramic sea views. The surface is divided over:  $377\text{m}^2$  interior liveable area  $463\text{m}^2$  Terraces  $127\text{m}^2$  Gym + Bodega  $333\text{m}^2$  Private garage A unique feature of this penthouse is the private garage, suitable for more than six cars. Entering the garage you will find multiple storage rooms, a potential cinema room and private gym with a toilet. This could be converted into a guest apartment or staff quarters. Entering from the garage into the main hallway, buyers will notice the penthouse is distributed over two floors. Moving to the right, you walk into the open concept living, dining and kitchen area. All three of these areas offer direct views of the landscape and sea. Adjacent to the kitchen is the first bedroom with separate bathroom and laundry area alongside. Moving back to the main hallway and entering the left side of the penthouse is the large main ensuite bedroom with a walk-in wardrobe. Likewise, the third bedroom with an en-suite bathroom is also located on this floor. Both the main bedroom and guest bedroom have direct access to the outdoor terrace. On the second floor, you find the fourth en-suite bedroom with a walk-in wardrobe and terrace and the second living area which can be converted into a fifth en-suite bedroom, office space or cinema room.