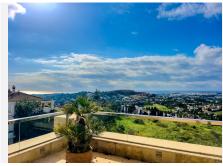

## R4955518

Nueva Andalucía

REF# R4955518 2.750.000 €

| BEDS | BATHS | BUILT  | TERRACE |
|------|-------|--------|---------|
| 4    | 4     | 840 m² | 460 m²  |

Located in the gated community of Los Arrayanes. This duplex penthouse apartment offers 4 en-suite bedrooms with a potential to make a 5th or even 6th on a baffling  $1300\text{m}^2$  of built surface, including a private garage for 5-6 cars on the penthouse level, with views of Los Naranjos golf course and panoramic sea views. The surface is divided over:  $377\text{m}^2$  interior liveable area  $463\text{m}^2$  Terraces  $127\text{m}^2$  Gym + Bodega  $333\text{m}^2$  Private garage A unique feature of this penthouse is the private garage, suitable for more than six cars. Entering the garage you will find multiple storage rooms, a potential cinema room and private gym with a toilet. This could be converted into a guest apartment or staff quarters. Entering from the garage into the main hallway, buyers will notice the penthouse is distributed over two floors. Moving to the right, you walk into the open concept living, dining and kitchen area. All three of these areas offer direct views of the landscape and sea. Adjacent to the kitchen is the first bedroom with separate bathroom and laundry area alongside. Moving back to the main hallway and entering the left side of the penthouse is the large main ensuite bedroom with a walk-in wardrobe. Likewise, the third bedroom with an en-suite bathroom is also located on this floor. Both the main bedroom and guest bedroom have direct access to the outdoor terrace. On the second floor, you find the fourth en-suite bedroom with a walk-in wardrobe and terrace and the second living area which can be converted into a fifth en-suite bedroom, office space or cinema room.