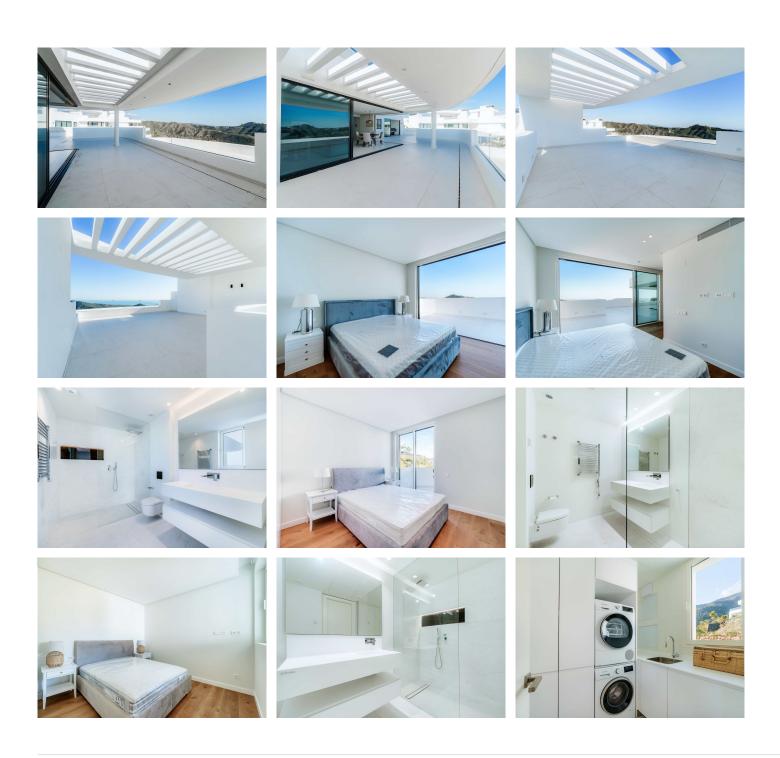

R4955452

REF# R4955452 1.700.000 €

| BEDS | BATHS | BUILT  | TERRACE |
|------|-------|--------|---------|
| 3    | 2.5   | 148 m² | 134 m²  |

Luxurious Duplex Penthouse in Palo Alto with Breathtaking Views Perched atop the prestigious Granados Block in the exclusive Palo Alto community, this brand-new duplex penthouse offers an unparalleled living experience with breathtaking panoramic views of the Mediterranean Sea and the surrounding mountains. Designed for those who appreciate seamless indoor-outdoor living, the open-plan kitchen flows effortlessly into the spacious living area, extending onto an expansive terrace that invites you to soak in the uninterrupted sea views. Natural light floods the space, enhancing the bright, airy ambiance while ensuring total privacy. A Resort-Style Community Like No Other More than just a home, Palo Alto is a retreat—a place where every detail is designed for comfort, convenience, and well-being. Residents enjoy access to an array of world-class amenities, including: Concierge services and 24/7 security, ensuring all your needs are taken care of. - Exclusive wellness club with a state-of-the-art spa, featuring a heated saltwater pool, sauna, hammam, and invigorating cold plunge for ultimate relaxation. - Fully equipped gym with stunning views, offering everything from intense workouts to peaceful yoga sessions. - Rooftop lounge and coworking area, providing an inspiring environment whether you're working remotely or unwinding with a coffee. - Nature at your doorstep, with direct access to the Sierra de las Nieves National Park, where scenic woodland trails and cycling routes immerse you in nature with the sea as your backdrop. - Prime Location —