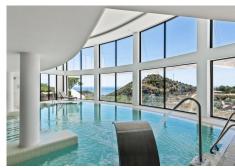

R4955452

REF# R4955452 1.700.000 €

| BEDS | BATHS | BUILT  | TERRACE |
|------|-------|--------|---------|
| 3    | 2.5   | 148 m² | 134 m²  |

Luxurious Duplex Penthouse in Palo Alto with Breathtaking Views Perched atop the prestigious Granados Block in the exclusive Palo Alto community, this brand-new duplex penthouse offers an unparalleled living experience with breathtaking panoramic views of the Mediterranean Sea and the surrounding mountains. Designed for those who appreciate seamless indoor-outdoor living, the open-plan kitchen flows effortlessly into the spacious living area, extending onto an expansive terrace that invites you to soak in the uninterrupted sea views. Natural light floods the space, enhancing the bright, airy ambiance while ensuring total privacy. A Resort-Style Community Like No Other More than just a home, Palo Alto is a retreat—a place where every detail is designed for comfort, convenience, and well-being. Residents enjoy access to an array of world-class amenities, including: Concierge services and 24/7 security, ensuring all your needs are taken care of. - Exclusive wellness club with a state-of-the-art spa, featuring a heated saltwater pool, sauna, hammam, and invigorating cold plunge for ultimate relaxation. - Fully equipped gym with stunning views, offering everything from intense workouts to peaceful yoga sessions. - Rooftop lounge and coworking area, providing an inspiring environment whether you're working remotely or unwinding with a coffee. - Nature at your doorstep, with direct access to the Sierra de las Nieves National Park, where scenic woodland trails and cycling routes immerse you in nature with the sea as your backdrop. - Prime Location —