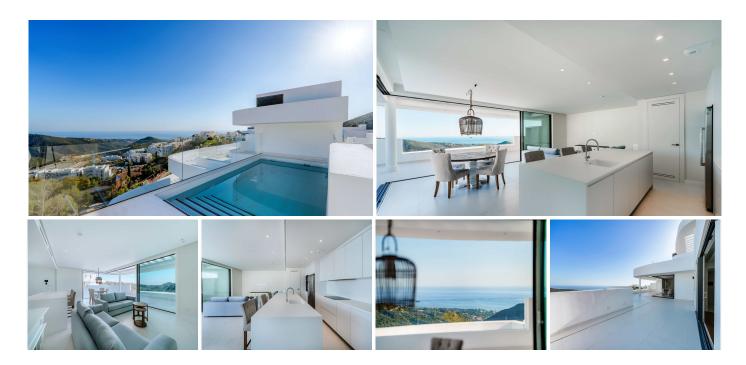

R4955452

REF# R4955452 1.700.000 €

| BEDS | BATHS | BUILT  | TERRACE |
|------|-------|--------|---------|
| 3    | 2.5   | 148 m² | 134 m²  |

Luxurious Duplex Penthouse in Palo Alto with Breathtaking Views Perched atop the prestigious Granados Block in the exclusive Palo Alto community, this brand-new duplex penthouse offers an unparalleled living experience with breathtaking panoramic views of the Mediterranean Sea and the surrounding mountains. Designed for those who appreciate seamless indoor-outdoor living, the open-plan kitchen flows effortlessly into the spacious living area, extending onto an expansive terrace that invites you to soak in the uninterrupted sea views. Natural light floods the space, enhancing the bright, airy ambiance while ensuring total privacy. A Resort-Style Community Like No Other More than just a home, Palo Alto is a retreat—a place where every detail is designed for comfort, convenience, and well-being. Residents enjoy access to an array of world-class amenities, including: Concierge services and 24/7 security, ensuring all your needs are taken care of. - Exclusive wellness club with a state-of-the-art spa, featuring a heated saltwater pool, sauna, hammam, and invigorating cold plunge for ultimate relaxation. - Fully equipped gym with stunning views, offering everything from intense workouts to peaceful yoga sessions. - Rooftop lounge and coworking area, providing an inspiring environment whether you're working remotely or unwinding with a coffee. - Nature at your doorstep, with direct access to the Sierra de las Nieves National Park, where scenic woodland trails and cycling routes immerse you in nature with the sea as your backdrop. - Prime Location —