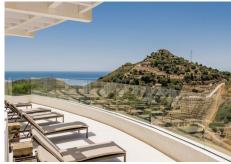

R4955452

REF# R4955452 1.700.000 €

| BEDS | BATHS | BUILT  | TERRACE |
|------|-------|--------|---------|
| 3    | 2.5   | 148 m² | 134 m²  |

Luxurious Duplex Penthouse in Palo Alto with Breathtaking Views Perched atop the prestigious Granados Block in the exclusive Palo Alto community, this brand-new duplex penthouse offers an unparalleled living experience with breathtaking panoramic views of the Mediterranean Sea and the surrounding mountains. Designed for those who appreciate seamless indoor-outdoor living, the open-plan kitchen flows effortlessly into the spacious living area, extending onto an expansive terrace that invites you to soak in the uninterrupted sea views. Natural light floods the space, enhancing the bright, airy ambiance while ensuring total privacy. A Resort-Style Community Like No Other More than just a home, Palo Alto is a retreat—a place where every detail is designed for comfort, convenience, and well-being. Residents enjoy access to an array of world-class amenities, including: Concierge services and 24/7 security, ensuring all your needs are taken care of. - Exclusive wellness club with a state-of-the-art spa, featuring a heated saltwater pool, sauna, hammam, and invigorating cold plunge for ultimate relaxation. - Fully equipped gym with stunning views, offering everything from intense workouts to peaceful yoga sessions. - Rooftop lounge and coworking area, providing an inspiring environment whether you're working remotely or unwinding with a coffee. - Nature at your doorstep, with direct access to the Sierra de las Nieves National Park, where scenic woodland trails and cycling routes immerse you in nature with the sea as your backdrop. - Prime Location —