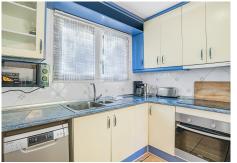

#### Calahonda

REF# R4955365 1.000.000 €

| BEDS | BATHS | BUILT              | PLOT    |
|------|-------|--------------------|---------|
| 3    | 2.5   | 220 m <sup>2</sup> | 1308 m² |

LOCATION, LOCATION, LOCATION Rare opportunity to have your house in one of the best locations in Calahonda. Beautiful private villa, with walking distance to all amenities and the beach. Located in very quiet area surrounded with maturated plants. There is a parking space up to four cars. This charming property, with private garden and swimming pool is spread over two floors. Entering the property, we will find a large and bright living room with a fireplace. On the entry level is dining area, and a fully equipped kitchen, also are two double bedrooms, shower room and guest toilet. From the lounge is direct access to a terrace with stairs down to the big garden with fruits trees. On the lower ground floor, there is very large ensuite master bedroom with shower room with toilet and great views for the garden and pool. There is also a storage room and fully equipped laundry room. House is very bright full of natural light. The villa has air conditioning cold and hot. Pool is equipped with a salt water PH controlled, heating system and is made an installation to cover the pool. In the lovely and huge garden is a BBQ area ideal for parties or just for relax. This amazing house with large land and location make possible to get your dream home. The plot is large enough to allow to build another house. Do not miss this opportunity, a property like this is rare on the market!