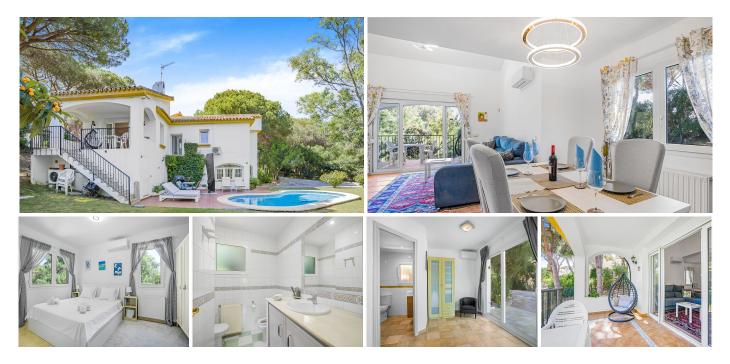

#### Calahonda

REF# R4955365 1.000.000 €

| BEDS | BATHS | BUILT              | PLOT    |
|------|-------|--------------------|---------|
| 3    | 2.5   | 220 m <sup>2</sup> | 1308 m² |

LOCATION, LOCATION, LOCATION Rare opportunity to have your house in one of the best locations in Calahonda. Beautiful private villa, with walking distance to all amenities and the beach. Located in very quiet area surrounded with maturated plants. There is a parking space up to four cars. This charming property, with private garden and swimming pool is spread over two floors. Entering the property, we will find a large and bright living room with a fireplace. On the entry level is dining area, and a fully equipped kitchen, also are two double bedrooms, shower room and guest toilet. From the lounge is direct access to a terrace with stairs down to the big garden with fruits trees. On the lower ground floor, there is very large ensuite master bedroom with shower room with toilet and great views for the garden and pool. There is also a storage room and fully equipped laundry room. House is very bright full of natural light. The villa has air conditioning cold and hot. Pool is equipped with a salt water PH controlled, heating system and is made an installation to cover the pool. In the lovely and huge garden is a BBQ area ideal for parties or just for relax. This amazing house with large land and location make possible to get your dream home. The plot is large enough to allow to build another house. Do not miss this opportunity, a property like this is rare on the market!