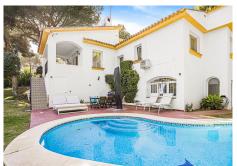

#### Calahonda

REF# R4955365 1.000.000 €

| BEDS | BATHS | BUILT              | PLOT    |
|------|-------|--------------------|---------|
| 3    | 2.5   | 220 m <sup>2</sup> | 1308 m² |

LOCATION, LOCATION, LOCATION Rare opportunity to have your house in one of the best locations in Calahonda. Beautiful private villa, with walking distance to all amenities and the beach. Located in very quiet area surrounded with maturated plants. There is a parking space up to four cars. This charming property, with private garden and swimming pool is spread over two floors. Entering the property, we will find a large and bright living room with a fireplace. On the entry level is dining area, and a fully equipped kitchen, also are two double bedrooms, shower room and guest toilet. From the lounge is direct access to a terrace with stairs down to the big garden with fruits trees. On the lower ground floor, there is very large ensuite master bedroom with shower room with toilet and great views for the garden and pool. There is also a storage room and fully equipped laundry room. House is very bright full of natural light. The villa has air conditioning cold and hot. Pool is equipped with a salt water PH controlled, heating system and is made an installation to cover the pool. In the lovely and huge garden is a BBQ area ideal for parties or just for relax. This amazing house with large land and location make possible to get your dream home. The plot is large enough to allow to build another house. Do not miss this opportunity, a property like this is rare on the market!