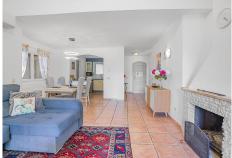

#### Calahonda

REF# R4955365 1.000.000 €

| BEDS | BATHS | BUILT              | PLOT    |
|------|-------|--------------------|---------|
| 3    | 2.5   | 220 m <sup>2</sup> | 1308 m² |

LOCATION, LOCATION, LOCATION Rare opportunity to have your house in one of the best locations in Calahonda. Beautiful private villa, with walking distance to all amenities and the beach. Located in very quiet area surrounded with maturated plants. There is a parking space up to four cars. This charming property, with private garden and swimming pool is spread over two floors. Entering the property, we will find a large and bright living room with a fireplace. On the entry level is dining area, and a fully equipped kitchen, also are two double bedrooms, shower room and guest toilet. From the lounge is direct access to a terrace with stairs down to the big garden with fruits trees. On the lower ground floor, there is very large ensuite master bedroom with shower room with toilet and great views for the garden and pool. There is also a storage room and fully equipped laundry room. House is very bright full of natural light. The villa has air conditioning cold and hot. Pool is equipped with a salt water PH controlled, heating system and is made an installation to cover the pool. In the lovely and huge garden is a BBQ area ideal for parties or just for relax. This amazing house with large land and location make possible to get your dream home. The plot is large enough to allow to build another house. Do not miss this opportunity, a property like this is rare on the market!