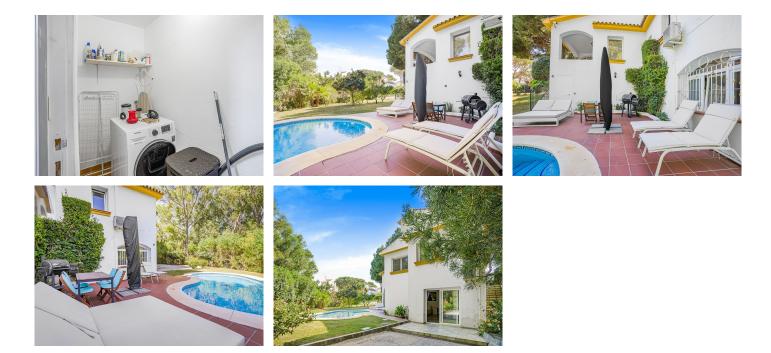

#### Calahonda

REF# R4955365 1.000.000 €

| BEDS | BATHS | BUILT              | PLOT    |
|------|-------|--------------------|---------|
| 3    | 2.5   | 220 m <sup>2</sup> | 1308 m² |

LOCATION, LOCATION, LOCATION Rare opportunity to have your house in one of the best locations in Calahonda. Beautiful private villa, with walking distance to all amenities and the beach. Located in very quiet area surrounded with maturated plants. There is a parking space up to four cars. This charming property, with private garden and swimming pool is spread over two floors. Entering the property, we will find a large and bright living room with a fireplace. On the entry level is dining area, and a fully equipped kitchen, also are two double bedrooms, shower room and guest toilet. From the lounge is direct access to a terrace with stairs down to the big garden with fruits trees. On the lower ground floor, there is very large ensuite master bedroom with shower room with toilet and great views for the garden and pool. There is also a storage room and fully equipped laundry room. House is very bright full of natural light. The villa has air conditioning cold and hot. Pool is equipped with a salt water PH controlled, heating system and is made an installation to cover the pool. In the lovely and huge garden is a BBQ area ideal for parties or just for relax. This amazing house with large land and location make possible to get your dream home. The plot is large enough to allow to build another house. Do not miss this opportunity, a property like this is rare on the market!