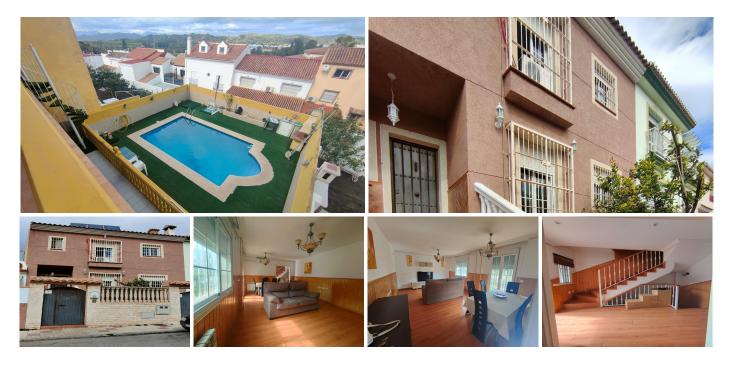

## R4955314

Málaga

REF# R4955314 599,000 €

| BEDS | BATHS | BUILT  | PLOT   | TERRACE |
|------|-------|--------|--------|---------|
| 5    | 3     | 313 m² | 590 m² | 120 m²  |

SPACIOUS 5-BEDROOM TOWNHOUSE WITH PRIVATE POOL IN MÁLAGA Discover this spacious 5bedroom, 3-bathroom townhouse located in a peaceful and sought-after area of Málaga. Key Features: Generous Living Space: With 5 spacious bedrooms, this townhouse provides ample room for family living, guest accommodation, or even a home office setup. Modern Comforts: Equipped with air-conditioning and solar panels for energy efficiency, ensuring year-round comfort and reduced utility costs. Outdoor Living: Enjoy the best of outdoor life with two terraces—one under 120 sqm and another upstairs, perfect for sunbathing, al fresco dining, or simply taking in the views. Private Pool & Barbecue Area: Relax in your own large private pool or entertain guests in the dedicated barbecue area, ideal for summer gatherings. Ample Parking: The property boasts a large private parking in garage, offering convenience and plenty of space for multiple vehicles. With plenty of potential to customize, this townhouse is more than just a home-it's an investment in your future. Whether you're looking for a permanent residence or a vacation retreat, this property has it all. Don't miss the opportunity to own this magnificent home in one of Málaga's most desirable areas near the Teatinos, it is a highly sought-after area with Hospitals. Including: Supermarkets ,Pharmacy, Schools, Institute, Market, Bars, Restaurants, And only 5 minutes from Torremolinos The police station is very close to the property, there are parks and field area It is one of the best areas of Malaga !!! +34 951 123 083 | +44 (0)330 179 8687 | info@idiligestates.com Local 28, Edificio D, Centro de Negocios Puerta

de Banús, N-340, Km 175, 29660 Nueva Andlaucia

LPO available , no community costs. Townhouse, Málaga, Costa del Sol. 5 Bedrooms, 3 Bathrooms, Built 313 m<sup>2</sup>, Terrace 120 m<sup>2</sup>, Garden/Plot 590 m<sup>2</sup>. Setting : Town, Close To Golf, Close To Port, Close To Shops, Close To Sea, Close To Schools, Close To Marina, Urbanisation. Orientation : South, South West. Condition : Good. Pool : Private. Climate Control : Air Conditioning, Hot A/C, Cold A/C. Views : Mountain, Panoramic, Garden, Pool, Urban, Street. Features : Covered Terrace, Fitted Wardrobes, Near Transport, Private Terrace, Solarium, Storage Room, Utility Room, Ensuite Bathroom, Wood Flooring, Barbeque, Near Church. Furniture : Fully Furnished, Optional. Kitchen : Fully Fitted. Garden : Private, Easy Maintenance. Security : Electric Blinds, Alarm System. Parking : Garage, Covered, More Than One, Private. Utilities : Electricity, Drinkable Water, Solar water heating. Category : Investment, Reduced, Resale.