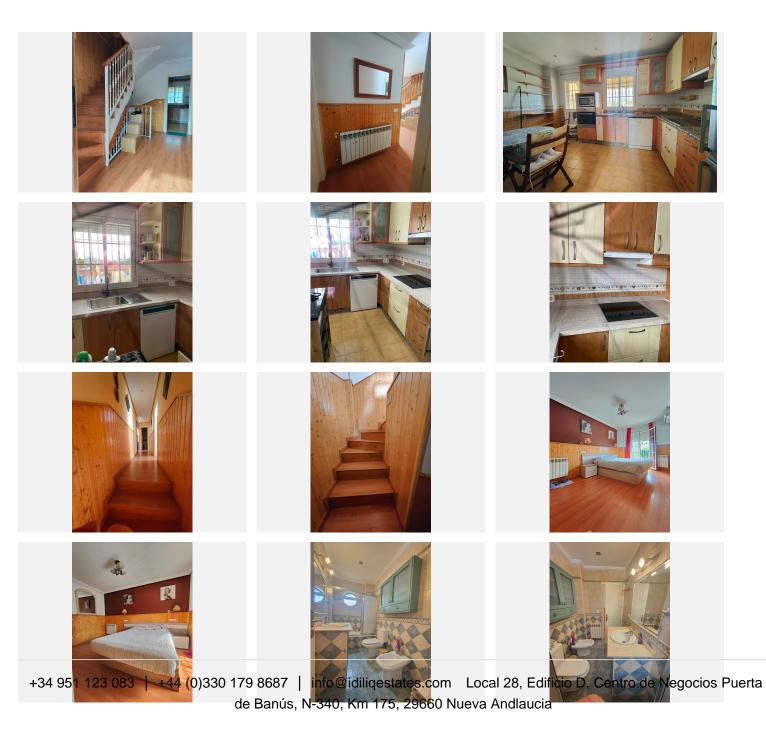

## R4955314

Málaga

REF# R4955314 599,000 €

| BEDS | BATHS | BUILT  | PLOT   | TERRACE |
|------|-------|--------|--------|---------|
| 5    | 3     | 313 m² | 590 m² | 120 m²  |

SPACIOUS 5-BEDROOM TOWNHOUSE WITH PRIVATE POOL IN MÁLAGA Discover this spacious 5bedroom, 3-bathroom townhouse located in a peaceful and sought-after area of Málaga. Key Features: Generous Living Space: With 5 spacious bedrooms, this townhouse provides ample room for family living, guest accommodation, or even a home office setup. Modern Comforts: Equipped with air-conditioning and solar panels for energy efficiency, ensuring year-round comfort and reduced utility costs. Outdoor Living: Enjoy the best of outdoor life with two terraces—one under 120 sqm and another upstairs, perfect for sunbathing, al fresco dining, or simply taking in the views. Private Pool & Barbecue Area: Relax in your own large private pool or entertain guests in the dedicated barbecue area, ideal for summer gatherings. Ample Parking: The property boasts a large private parking in garage, offering convenience and plenty of space for multiple vehicles. With plenty of potential to customize, this townhouse is more than just a home-it's an investment in your future. Whether you're looking for a permanent residence or a vacation retreat, this property has it all. Don't miss the opportunity to own this magnificent home in one of Málaga's most desirable areas near the Teatinos, it is a highly sought-after area with Hospitals. Including: Supermarkets ,Pharmacy, Schools, Institute, Market, Bars, Restaurants, And only 5 minutes from Torremolinos The police station is very close to the property, there are parks and field area It is one of the best areas of Malaga !!! +34 951 123 083 | +44 (0)330 179 8687 | info@idiligestates.com Local 28, Edificio D, Centro de Negocios Puerta

de Banús, N-340, Km 175, 29660 Nueva Andlaucia

LPO available , no community costs. Townhouse, Málaga, Costa del Sol. 5 Bedrooms, 3 Bathrooms, Built 313 m<sup>2</sup>, Terrace 120 m<sup>2</sup>, Garden/Plot 590 m<sup>2</sup>. Setting : Town, Close To Golf, Close To Port, Close To Shops, Close To Sea, Close To Schools, Close To Marina, Urbanisation. Orientation : South, South West. Condition : Good. Pool : Private. Climate Control : Air Conditioning, Hot A/C, Cold A/C. Views : Mountain, Panoramic, Garden, Pool, Urban, Street. Features : Covered Terrace, Fitted Wardrobes, Near Transport, Private Terrace, Solarium, Storage Room, Utility Room, Ensuite Bathroom, Wood Flooring, Barbeque, Near Church. Furniture : Fully Furnished, Optional. Kitchen : Fully Fitted. Garden : Private, Easy Maintenance. Security : Electric Blinds, Alarm System. Parking : Garage, Covered, More Than One, Private. Utilities : Electricity, Drinkable Water, Solar water heating. Category : Investment, Reduced, Resale.