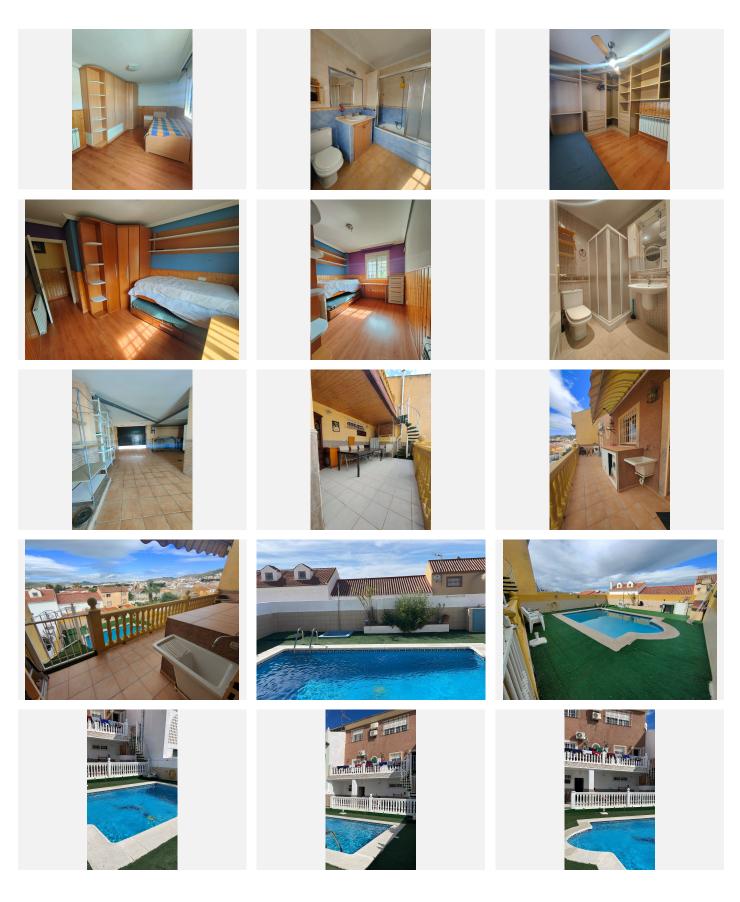

## R4955314

Málaga

REF# R4955314 599,000 €

| BEDS | BATHS | BUILT  | PLOT   | TERRACE |
|------|-------|--------|--------|---------|
| 5    | 3     | 313 m² | 590 m² | 120 m²  |

SPACIOUS 5-BEDROOM TOWNHOUSE WITH PRIVATE POOL IN MÁLAGA Discover this spacious 5bedroom, 3-bathroom townhouse located in a peaceful and sought-after area of Málaga. Key Features: Generous Living Space: With 5 spacious bedrooms, this townhouse provides ample room for family living, guest accommodation, or even a home office setup. Modern Comforts: Equipped with air-conditioning and solar panels for energy efficiency, ensuring year-round comfort and reduced utility costs. Outdoor Living: Enjoy the best of outdoor life with two terraces—one under 120 sqm and another upstairs, perfect for sunbathing, al fresco dining, or simply taking in the views. Private Pool & Barbecue Area: Relax in your own large private pool or entertain guests in the dedicated barbecue area, ideal for summer gatherings. Ample Parking: The property boasts a large private parking in garage, offering convenience and plenty of space for multiple vehicles. With plenty of potential to customize, this townhouse is more than just a home-it's an investment in your future. Whether you're looking for a permanent residence or a vacation retreat, this property has it all. Don't miss the opportunity to own this magnificent home in one of Málaga's most desirable areas near the Teatinos, it is a highly sought-after area with Hospitals. Including: Supermarkets ,Pharmacy, Schools, Institute, Market, Bars, Restaurants, And only 5 minutes from Torremolinos The police station is very close to the property, there are parks and field area It is one of the best areas of Malaga !!! +34 951 123 083 | +44 (0)330 179 8687 | info@idiligestates.com Local 28, Edificio D, Centro de Negocios Puerta

de Banús, N-340, Km 175, 29660 Nueva Andlaucia

LPO available , no community costs. Townhouse, Málaga, Costa del Sol. 5 Bedrooms, 3 Bathrooms, Built 313 m<sup>2</sup>, Terrace 120 m<sup>2</sup>, Garden/Plot 590 m<sup>2</sup>. Setting : Town, Close To Golf, Close To Port, Close To Shops, Close To Sea, Close To Schools, Close To Marina, Urbanisation. Orientation : South, South West. Condition : Good. Pool : Private. Climate Control : Air Conditioning, Hot A/C, Cold A/C. Views : Mountain, Panoramic, Garden, Pool, Urban, Street. Features : Covered Terrace, Fitted Wardrobes, Near Transport, Private Terrace, Solarium, Storage Room, Utility Room, Ensuite Bathroom, Wood Flooring, Barbeque, Near Church. Furniture : Fully Furnished, Optional. Kitchen : Fully Fitted. Garden : Private, Easy Maintenance. Security : Electric Blinds, Alarm System. Parking : Garage, Covered, More Than One, Private. Utilities : Electricity, Drinkable Water, Solar water heating. Category : Investment, Reduced, Resale.