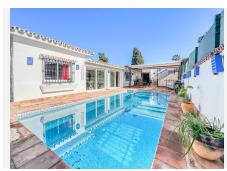

## R4955296

Costalita

REF# R4955296 950,000 €

| BEDS | BATHS | BUILT  | PLOT               | TERRACE |
|------|-------|--------|--------------------|---------|
| 4    | 4     | 194 m² | 500 m <sup>2</sup> | 100 m²  |

A fantastic value one level villa situated just steps away from the beach. Absolutely ideal for families, this charming traditional Andalucian villa offers a main house with 3 bedrooms and 3 bathrooms (2 of them ensuite). As you enter the villa, there is a small porch and a room used as TV area and on the left there is a small office. Next as you enter there is the quality fully fitted kitchen (with separate laundry room), semiopen to the spacious living room with fireplace and dining room. Access to each bedroom is at each corner of the living room. The large windows allow plenty of natural light and open out on to the swimming pool area with BBQ, alfresco dining area and a comfortable chill-out area. From here there are steps up to a sun deck, offering a private area to soak up the sun. Separate from the main villa is an annex that is the entertainment part of this property. Featuring a bar, pool table big screen tv, and other games equipment, this is an ideal area for extended family and friends to gather to have fun. To the rear of the annex there is a spacious fourth bedroom with ensuite bathroom and built in wardrobes. All this located just steps away from the beach and in a consolidated residential community. Space for off-road parking for one car. Low monthly maintenance costs and additional community amenities such as a football pitch, make this a very attractive home, either for holidays or permanent living.