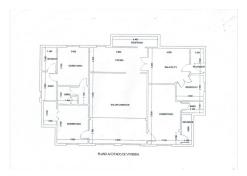

A fantastic value one level villa situated just steps away from the beach. Absolutely ideal for families, this charming traditional Andalucian villa offers a main house with 3 bedrooms and 3 bathrooms (2 of them ensuite). As you enter the villa, there is a small porch and a room used as TV area and on the left there is a small office. Next as you enter there is the quality fully fitted kitchen (with separate laundry room), semiopen to the spacious living room with fireplace and dining room. Access to each bedroom is at each corner of the living room. The large windows allow plenty of natural light and open out on to the swimming pool area with BBQ, alfresco dining area and a comfortable chill-out area. From here there are steps up to a sun deck, offering a private area to soak up the sun. Separate from the main villa is an annex that is the entertainment part of this property. Featuring a bar, pool table big screen tv, and other games equipment, this is an ideal area for extended family and friends to gather to have fun. To the rear of the annex there is a spacious fourth bedroom with ensuite bathroom and built in wardrobes. All this located just steps away from the beach and in a consolidated residential community. Space for off-road parking for one car. Low monthly maintenance costs and additional community amenities such as a football pitch, make this a very attractive home, either for holidays or permanent living.