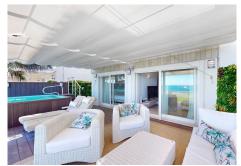

R4955248

Estepona

REF# R4955248 949.000 €

| BEDS | BATHS | BUILT  | TERRACE |
|------|-------|--------|---------|
| 4    | 2     | 150 m² | 80 m²   |

Discover a one-of-a-kind beachfront duplex in the sought-after area of Bahia Dorada, Estepona, where breathtaking sea views and timeless architecture come together to create a truly special home.

This stunning property features four spacious bedrooms and two bathrooms, thoughtfully designed across two levels to maximize comfort and style. The impressive interior dining area boasts soaring 5-meter-high ceilings, enhancing the sense of space and elegance. A charming front garden opens directly to uninterrupted views of the Mediterranean, providing the perfect setting for relaxation.

At the rear, a beautifully rustic-inspired patio leads to a generous kitchen with an exceptional barbecue area, ideal for entertaining. Additional features include a storage room and thoughtfully designed outdoor spaces that blend character and functionality.

By the end of March of 2025, this spectacular home will also include its very own private pool, elevating the luxury of coastal living.

Don't miss this rare opportunity—contact us today to schedule a visit Local 28, Edificio D, Centro de Negocios Puerta de Banús, N-340, Km 175, 29660 Nueva Andlaucia