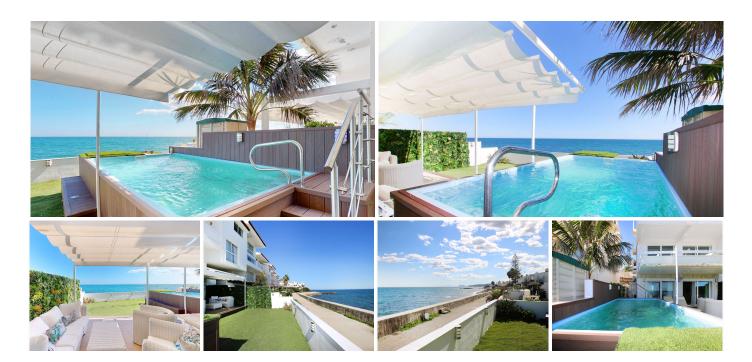

R4955248

Estepona

REF# R4955248 949.000 €

| BEDS | BATHS | BUILT  | TERRACE |
|------|-------|--------|---------|
| 4    | 2     | 150 m² | 80 m²   |

Discover a one-of-a-kind beachfront duplex in the sought-after area of Bahia Dorada, Estepona, where breathtaking sea views and timeless architecture come together to create a truly special home.

This stunning property features four spacious bedrooms and two bathrooms, thoughtfully designed across two levels to maximize comfort and style. The impressive interior dining area boasts soaring 5-meter-high ceilings, enhancing the sense of space and elegance. A charming front garden opens directly to uninterrupted views of the Mediterranean, providing the perfect setting for relaxation.

At the rear, a beautifully rustic-inspired patio leads to a generous kitchen with an exceptional barbecue area, ideal for entertaining. Additional features include a storage room and thoughtfully designed outdoor spaces that blend character and functionality.

By the end of March of 2025, this spectacular home will also include its very own private pool, elevating the luxury of coastal living.

Don't miss this rare opportunity—contact us today to schedule a visit Local 28, Edificio D, Centro de Negocios Puerta de Banús, N-340, Km 175, 29660 Nueva Andlaucia