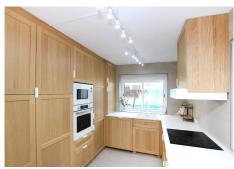

At the rear, a beautifully rustic-inspired patio leads to a generous kitchen with an exceptional barbecue area, ideal for entertaining. Additional features include a storage room and thoughtfully designed outdoor spaces that blend character and functionality.