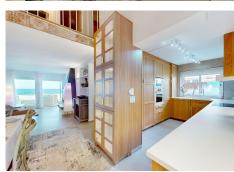

At the rear, a beautifully rustic-inspired patio leads to a generous kitchen with an exceptional barbecue area, ideal for entertaining. Additional features include a storage room and thoughtfully designed outdoor spaces that blend character and functionality.