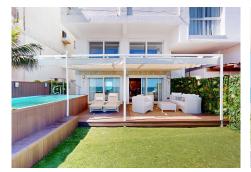

This stunning property features four spacious bedrooms and two bathrooms, thoughtfully designed across two levels to maximize comfort and style. The impressive interior dining area boasts soaring 5-meter-high ceilings, enhancing the sense of space and elegance. A charming front garden opens directly to uninterrupted views of the Mediterranean, providing the perfect setting for relaxation.

At the rear, a beautifully rustic-inspired patio leads to a generous kitchen with an exceptional barbecue area, ideal for entertaining. Additional features include a storage room and thoughtfully designed outdoor spaces that blend character and functionality.

By the end of March of 2025, this spectacular home will also include its very own private pool, elevating the luxury of coastal living.

Don't miss this rare opportunity—contact us today to schedule a visit Local 28, Edificio D, Centro de Negocios Puerta de Banús, N-340, Km 175, 29660 Nueva Andlaucia