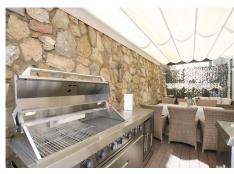

At the rear, a beautifully rustic-inspired patio leads to a generous kitchen with an exceptional barbecue area, ideal for entertaining. Additional features include a storage room and thoughtfully designed outdoor spaces that blend character and functionality.