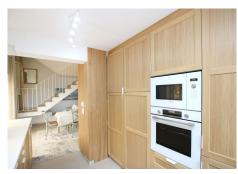

At the rear, a beautifully rustic-inspired patio leads to a generous kitchen with an exceptional barbecue area, ideal for entertaining. Additional features include a storage room and thoughtfully designed outdoor spaces that blend character and functionality.