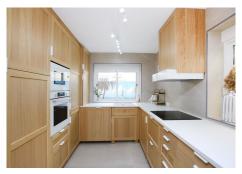

At the rear, a beautifully rustic-inspired patio leads to a generous kitchen with an exceptional barbecue area, ideal for entertaining. Additional features include a storage room and thoughtfully designed outdoor spaces that blend character and functionality.