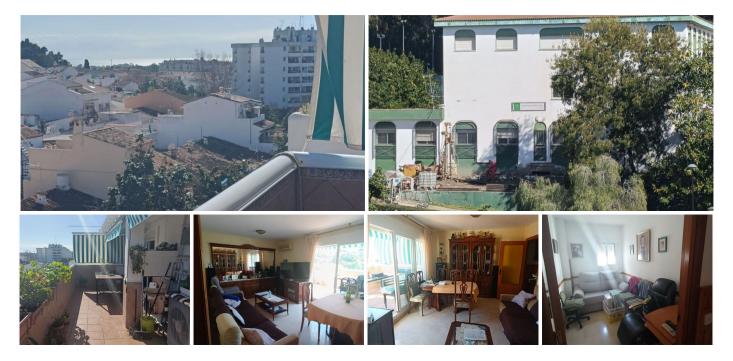

## IDILIQ ESTATES

R4955239 Nueva Andalucía
REF# R4955239 370.000 €

| BEDS | BATHS | BUILT | TERRACE |
|------|-------|-------|---------|
| 3    | 1     | 90 m² | 40 m²   |

We offers PENTHOUSE IN NUEVA ANDALUCÍA: EXCLUSIVITY AND COMFORT NEAR THE SEA Located in one of the most sought after areas of Marbella, Nueva Andalucia, this cozy and elegant apartment of 90 m2 built, offers everything you need to enjoy the comfort and luxury in your day to day. With 3 bedrooms and 1 bathroom, this property is ideal for both families and those looking for a holiday property or a safe investment. Located just 500 meters from Nueva Andalucia Beach, 500 meters from the Real Club Padel Marbella and 2.2 km from Puerto Banus, this apartment is located in the heart of the Costa del Sol, surrounded by stores, schools and, of course, the best beaches in the area. South facing, the property enjoys bright interiors and privileged sea and mountain views. Its private terrace of 40 m2 is the perfect place to relax in the sun and enjoy the unparalleled climate of the region. It also has a laundry room and private garage, which makes this property a really functional and comfortable space. The property is in excellent condition, ensuring a carefree living experience. This apartment is the perfect opportunity for those who want to live in a privileged location, with all services and activities within reach, without giving up the comfort of their home. Don't miss the opportunity to live in this wonderful home in one of the most desirable locations in Marbella. Contact us for more information or to arrange a visit! We also attend you by WhatsApp. We work to offer our clients their dream home. We cover all the demanded needs: houses, +34 951 123 083 | +44 (0)330 179 8687 | info@idiliqestates.com Local 28, Edificio D, Centro de Negocios Puerta