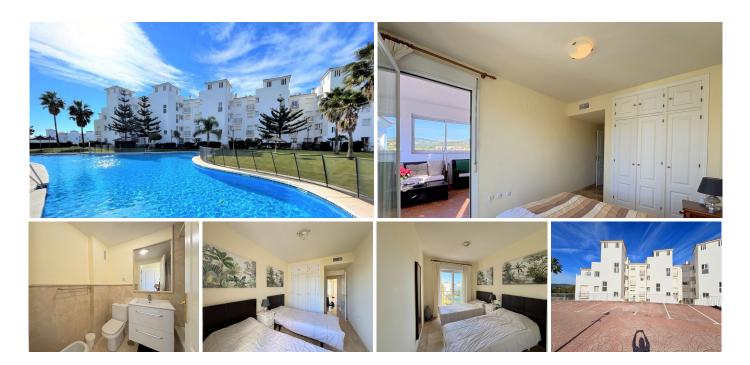

## Stunning Apartment in La Duquesa

Discover this fantastic middle-floor apartment with a spacious terrace and private parking, ideally situated in Manilva Costa. Nestled within a well-maintained and tranquil urbanization, this home is just a 5-minute drive from the charming ports of La Duquesa and Sotogrande. These vibrant areas boast a scenic seaside promenade stretching along the Costa del Sol, offering an array of beach bars, fine dining restaurants, and leisure spots—perfect for year-round enjoyment.

The apartment is in excellent condition and move-in ready. It features a well-designed layout on a single level, comprising two inviting bedrooms and two full bathrooms, including a private en-suite for added comfort. The terrace provides the perfect space to relax and unwind in the fresh air. Additionally, the property includes a dedicated parking space for convenience and security.

Set within a beautifully landscaped complex, residents can enjoy expansive green areas and a large communal swimming pool, creating a peaceful and enjoyable environment. Whether you're looking for a permanent residence or a dream vacation retreat, this apartment is an exceptional choice.