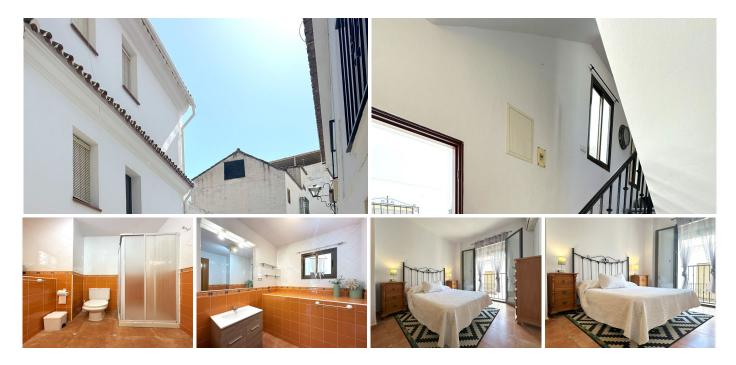

## R4954060

Mijas

REF# R4954060 319.000 €

| BEDS | BATHS | BUILT  | TERRACE |
|------|-------|--------|---------|
| 3    | 2     | 120 m² | 2 m²    |

OPPORTUNITY! 3 bedroom house in Mijas Pueblo Fantastic house in the center of Mijas Pueblo, 3 bedrooms and 2 bathrooms with balcony and terrace. Distributed on 3 floors, on the first floor we find the very spacious master bedroom with balcony to the outside and en suite bathroom and equipped with fitted closets next to the 2 bedroom equipped with bunk beds and the other independent bathroom of the house. On the second floor we get the living-dining room, very bright next to the kitchen and access to a terrace-balcony with lots of light and overlooking the street. Finally on the top floor we find a small room and a fantastic terrace with dream views. In addition its location is unmatched being located in the center of town next to any type of services, bars, stores and restaurants in the area. Do not hesitate and call to visit it.IDENTITY Translated with DeepL.com (free version)