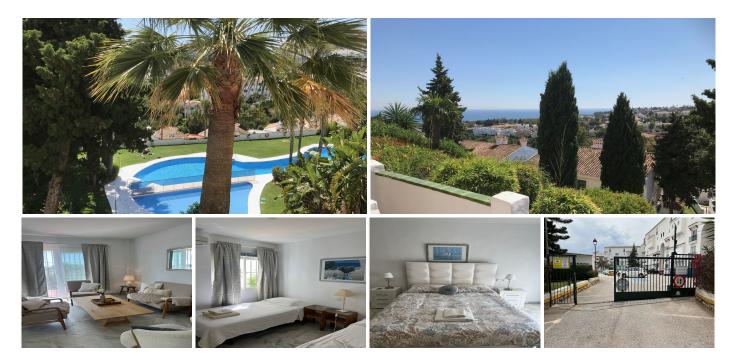

## 

| BEDS | BATHS | BUILT |
|------|-------|-------|
| 2    | 2     | 85 m² |

Located in a popular community in Calahonda, this two-bedroom, two-bathroom apartment offers a welcoming space with plenty of potential. Facing west, the apartment enjoys beautiful afternoon sun, making the cozy terrace the perfect spot to unwind and take in the open views. While the property has been well maintained, it remains mostly in its original condition, offering a solid base for those who want to update it to their own taste. The semi-open kitchen connects to the living area, maintaining a sense of space while still providing some separation. Both bedrooms are well-sized, and the two bathrooms add extra convenience for residents and guests alike. Set within a well-kept complex, residents have access to lush communal gardens and a large swimming pool, creating a peaceful setting to enjoy year-round. With shops, restaurants, and the beach just a short drive away, this is a fantastic opportunity to own a home in one of the most established areas of the Costa del Sol. Whether you're looking for a holiday retreat, investment, or full-time residence, this apartment offers comfort, potential, and a prime location to enjoy everything the coast has to offer.