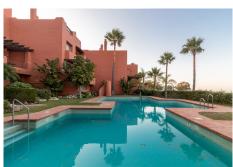

### R4953775

Manilva

REF# R4953775 435.000 €

| BEDS | BATHS | BUILT  | TERRACE |
|------|-------|--------|---------|
| 4    | 3     | 232 m² | 100 m²  |

Great townhouse with amazing views! This spacious townhouse boasts 3 bedrooms, 2 bathrooms (1 of which is en-suite), and a guest toilet. It also includes a fully fitted kitchen, a generous living/dining area, as well as a storage and laundry room. Additionally, the property offers a large basement that could easily be converted into 2 extra bedrooms. Several terraces provide stunning views, including a 67 m² roof terrace where you can enjoy panoramic views of the mountains and sea, stretching towards Gibraltar and the African coast. A private parking space for two cars is conveniently located in front of the property. The gated residential complex was designed by the renowned architect Melvin Villarroel, known for his luxury developments around the world. Set within a lush tropical garden, this urbanization features 3 pools and offers a beautiful, tranquil location. Set in a peaceful area, but just a few minutes drive from La Duquesa and the prestigious Sotogrande, with its marina, first-class restaurants, shops, and world-renowned golf courses. Several blue-flag beaches are just a short drive away.