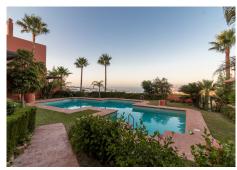

### R4953775

Manilva

REF# R4953775 435.000 €

| BEDS | BATHS | BUILT  | TERRACE |
|------|-------|--------|---------|
| 4    | 3     | 232 m² | 100 m²  |

Great townhouse with amazing views! This spacious townhouse boasts 3 bedrooms, 2 bathrooms (1 of which is en-suite), and a guest toilet. It also includes a fully fitted kitchen, a generous living/dining area, as well as a storage and laundry room. Additionally, the property offers a large basement that could easily be converted into 2 extra bedrooms. Several terraces provide stunning views, including a 67 m² roof terrace where you can enjoy panoramic views of the mountains and sea, stretching towards Gibraltar and the African coast. A private parking space for two cars is conveniently located in front of the property. The gated residential complex was designed by the renowned architect Melvin Villarroel, known for his luxury developments around the world. Set within a lush tropical garden, this urbanization features 3 pools and offers a beautiful, tranquil location. Set in a peaceful area, but just a few minutes drive from La Duquesa and the prestigious Sotogrande, with its marina, first-class restaurants, shops, and world-renowned golf courses. Several blue-flag beaches are just a short drive away.