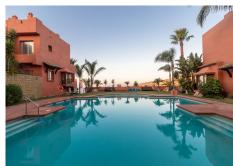

### R4953775

Manilva

REF# R4953775 435.000 €

| BEDS | BATHS | BUILT  | TERRACE |
|------|-------|--------|---------|
| 4    | 3     | 232 m² | 100 m²  |

Great townhouse with amazing views! This spacious townhouse boasts 3 bedrooms, 2 bathrooms (1 of which is en-suite), and a guest toilet. It also includes a fully fitted kitchen, a generous living/dining area, as well as a storage and laundry room. Additionally, the property offers a large basement that could easily be converted into 2 extra bedrooms. Several terraces provide stunning views, including a 67 m² roof terrace where you can enjoy panoramic views of the mountains and sea, stretching towards Gibraltar and the African coast. A private parking space for two cars is conveniently located in front of the property. The gated residential complex was designed by the renowned architect Melvin Villarroel, known for his luxury developments around the world. Set within a lush tropical garden, this urbanization features 3 pools and offers a beautiful, tranquil location. Set in a peaceful area, but just a few minutes drive from La Duquesa and the prestigious Sotogrande, with its marina, first-class restaurants, shops, and world-renowned golf courses. Several blue-flag beaches are just a short drive away.