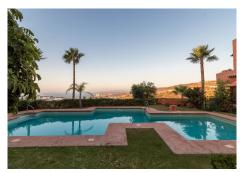

### R4953775

Manilva

REF# R4953775 435.000 €

| BEDS | BATHS | BUILT  | TERRACE |
|------|-------|--------|---------|
| 4    | 3     | 232 m² | 100 m²  |

Great townhouse with amazing views! This spacious townhouse boasts 3 bedrooms, 2 bathrooms (1 of which is en-suite), and a guest toilet. It also includes a fully fitted kitchen, a generous living/dining area, as well as a storage and laundry room. Additionally, the property offers a large basement that could easily be converted into 2 extra bedrooms. Several terraces provide stunning views, including a 67 m² roof terrace where you can enjoy panoramic views of the mountains and sea, stretching towards Gibraltar and the African coast. A private parking space for two cars is conveniently located in front of the property. The gated residential complex was designed by the renowned architect Melvin Villarroel, known for his luxury developments around the world. Set within a lush tropical garden, this urbanization features 3 pools and offers a beautiful, tranquil location. Set in a peaceful area, but just a few minutes drive from La Duquesa and the prestigious Sotogrande, with its marina, first-class restaurants, shops, and world-renowned golf courses. Several blue-flag beaches are just a short drive away.