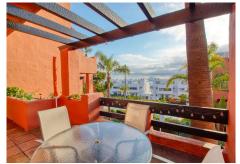

### R4953775

Manilva

REF# R4953775 435.000 €

| BEDS | BATHS | BUILT  | TERRACE |
|------|-------|--------|---------|
| 4    | 3     | 232 m² | 100 m²  |

Great townhouse with amazing views! This spacious townhouse boasts 3 bedrooms, 2 bathrooms (1 of which is en-suite), and a guest toilet. It also includes a fully fitted kitchen, a generous living/dining area, as well as a storage and laundry room. Additionally, the property offers a large basement that could easily be converted into 2 extra bedrooms. Several terraces provide stunning views, including a 67 m² roof terrace where you can enjoy panoramic views of the mountains and sea, stretching towards Gibraltar and the African coast. A private parking space for two cars is conveniently located in front of the property. The gated residential complex was designed by the renowned architect Melvin Villarroel, known for his luxury developments around the world. Set within a lush tropical garden, this urbanization features 3 pools and offers a beautiful, tranquil location. Set in a peaceful area, but just a few minutes drive from La Duquesa and the prestigious Sotogrande, with its marina, first-class restaurants, shops, and world-renowned golf courses. Several blue-flag beaches are just a short drive away.