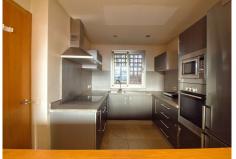

### R4953775

Manilva

REF# R4953775 435.000 €

| BEDS | BATHS | BUILT  | TERRACE |
|------|-------|--------|---------|
| 4    | 3     | 232 m² | 100 m²  |

Great townhouse with amazing views! This spacious townhouse boasts 3 bedrooms, 2 bathrooms (1 of which is en-suite), and a guest toilet. It also includes a fully fitted kitchen, a generous living/dining area, as well as a storage and laundry room. Additionally, the property offers a large basement that could easily be converted into 2 extra bedrooms. Several terraces provide stunning views, including a 67 m² roof terrace where you can enjoy panoramic views of the mountains and sea, stretching towards Gibraltar and the African coast. A private parking space for two cars is conveniently located in front of the property. The gated residential complex was designed by the renowned architect Melvin Villarroel, known for his luxury developments around the world. Set within a lush tropical garden, this urbanization features 3 pools and offers a beautiful, tranquil location. Set in a peaceful area, but just a few minutes drive from La Duquesa and the prestigious Sotogrande, with its marina, first-class restaurants, shops, and world-renowned golf courses. Several blue-flag beaches are just a short drive away.