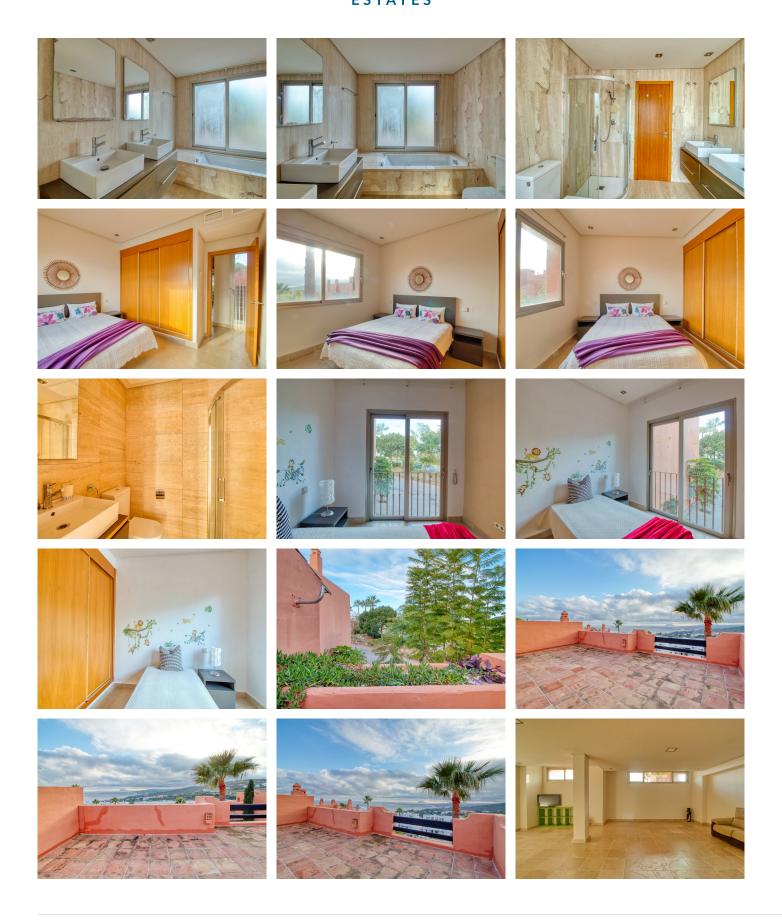

### R4953775

Manilva

REF# R4953775 435.000 €

| BEDS | BATHS | BUILT  | TERRACE |
|------|-------|--------|---------|
| 4    | 3     | 232 m² | 100 m²  |

Great townhouse with amazing views! This spacious townhouse boasts 3 bedrooms, 2 bathrooms (1 of which is en-suite), and a guest toilet. It also includes a fully fitted kitchen, a generous living/dining area, as well as a storage and laundry room. Additionally, the property offers a large basement that could easily be converted into 2 extra bedrooms. Several terraces provide stunning views, including a 67 m² roof terrace where you can enjoy panoramic views of the mountains and sea, stretching towards Gibraltar and the African coast. A private parking space for two cars is conveniently located in front of the property. The gated residential complex was designed by the renowned architect Melvin Villarroel, known for his luxury developments around the world. Set within a lush tropical garden, this urbanization features 3 pools and offers a beautiful, tranquil location. Set in a peaceful area, but just a few minutes drive from La Duquesa and the prestigious Sotogrande, with its marina, first-class restaurants, shops, and world-renowned golf courses. Several blue-flag beaches are just a short drive away.