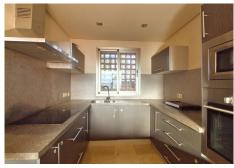

### R4953775

Manilva

REF# R4953775 435.000 €

| BEDS | BATHS | BUILT  | TERRACE |
|------|-------|--------|---------|
| 4    | 3     | 232 m² | 100 m²  |

Great townhouse with amazing views! This spacious townhouse boasts 3 bedrooms, 2 bathrooms (1 of which is en-suite), and a guest toilet. It also includes a fully fitted kitchen, a generous living/dining area, as well as a storage and laundry room. Additionally, the property offers a large basement that could easily be converted into 2 extra bedrooms. Several terraces provide stunning views, including a 67 m² roof terrace where you can enjoy panoramic views of the mountains and sea, stretching towards Gibraltar and the African coast. A private parking space for two cars is conveniently located in front of the property. The gated residential complex was designed by the renowned architect Melvin Villarroel, known for his luxury developments around the world. Set within a lush tropical garden, this urbanization features 3 pools and offers a beautiful, tranquil location. Set in a peaceful area, but just a few minutes drive from La Duquesa and the prestigious Sotogrande, with its marina, first-class restaurants, shops, and world-renowned golf courses. Several blue-flag beaches are just a short drive away.