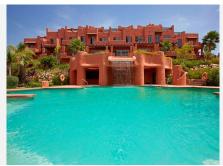

### R4953775

Manilva

REF# R4953775 435.000 €

| BEDS | BATHS | BUILT  | TERRACE |
|------|-------|--------|---------|
| 4    | 3     | 232 m² | 100 m²  |

Great townhouse with amazing views! This spacious townhouse boasts 3 bedrooms, 2 bathrooms (1 of which is en-suite), and a guest toilet. It also includes a fully fitted kitchen, a generous living/dining area, as well as a storage and laundry room. Additionally, the property offers a large basement that could easily be converted into 2 extra bedrooms. Several terraces provide stunning views, including a 67 m² roof terrace where you can enjoy panoramic views of the mountains and sea, stretching towards Gibraltar and the African coast. A private parking space for two cars is conveniently located in front of the property. The gated residential complex was designed by the renowned architect Melvin Villarroel, known for his luxury developments around the world. Set within a lush tropical garden, this urbanization features 3 pools and offers a beautiful, tranquil location. Set in a peaceful area, but just a few minutes drive from La Duquesa and the prestigious Sotogrande, with its marina, first-class restaurants, shops, and world-renowned golf courses. Several blue-flag beaches are just a short drive away.