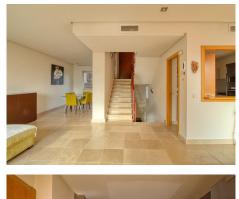

### R4953775

Manilva

REF# R4953775 435.000 €

| BEDS | BATHS | BUILT  | TERRACE |
|------|-------|--------|---------|
| 4    | 3     | 232 m² | 100 m²  |

Great townhouse with amazing views! This spacious townhouse boasts 3 bedrooms, 2 bathrooms (1 of which is en-suite), and a guest toilet. It also includes a fully fitted kitchen, a generous living/dining area, as well as a storage and laundry room. Additionally, the property offers a large basement that could easily be converted into 2 extra bedrooms. Several terraces provide stunning views, including a 67 m² roof terrace where you can enjoy panoramic views of the mountains and sea, stretching towards Gibraltar and the African coast. A private parking space for two cars is conveniently located in front of the property. The gated residential complex was designed by the renowned architect Melvin Villarroel, known for his luxury developments around the world. Set within a lush tropical garden, this urbanization features 3 pools and offers a beautiful, tranquil location. Set in a peaceful area, but just a few minutes drive from La Duquesa and the prestigious Sotogrande, with its marina, first-class restaurants, shops, and world-renowned golf courses. Several blue-flag beaches are just a short drive away.