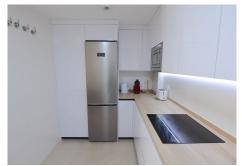

R4952992

Málaga Centro

REF# R4952992 399.000 €

| BEDS | BATHS | BUILT | TERRACE |
|------|-------|-------|---------|
| 1    | 2     | 83 m² | 16 m²   |

Discover the home of your dreams in the heart of the city, just a few steps from Pablo Picasso's birthplace. This exclusive, newly built duplex, located on the top floor, offers a unique living experience with 99 m² built, distributed over two floors. The main floor features a bright living-dining room, a modern open-plan kitchen and a full bathroom. On the upper floor, you will find a bedroom with an en-suite bathroom, perfect for enjoying privacy and comfort. The home stands out for its exceptional qualities and exquisite decoration, with custom-made furniture and photomurals that include a beautiful representation of Picasso's "La Ronde de la Jeunesse". The 16 m² terrace is the ideal place to relax and enjoy the Mediterranean climate. The home is equipped with air conditioning in all rooms and electric heating with a hot/cold pump, guaranteeing maximum comfort throughout the year. In addition, it includes a large garage space and an additional storage room, providing extra space for your belongings. The privileged location allows you to enjoy all the necessary services at your fingertips, ensuring an unbeatable quality of life in the city center.