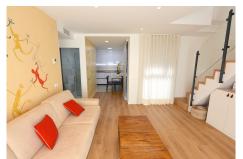

R4952992

Málaga Centro

REF# R4952992 399.000 €

| BEDS | BATHS | BUILT | TERRACE |
|------|-------|-------|---------|
| 1    | 2     | 83 m² | 16 m²   |

Discover the home of your dreams in the heart of the city, just a few steps from Pablo Picasso's birthplace. This exclusive, newly built duplex, located on the top floor, offers a unique living experience with 99 m² built, distributed over two floors. The main floor features a bright living-dining room, a modern open-plan kitchen and a full bathroom. On the upper floor, you will find a bedroom with an en-suite bathroom, perfect for enjoying privacy and comfort. The home stands out for its exceptional qualities and exquisite decoration, with custom-made furniture and photomurals that include a beautiful representation of Picasso's "La Ronde de la Jeunesse". The 16 m² terrace is the ideal place to relax and enjoy the Mediterranean climate. The home is equipped with air conditioning in all rooms and electric heating with a hot/cold pump, guaranteeing maximum comfort throughout the year. In addition, it includes a large garage space and an additional storage room, providing extra space for your belongings. The privileged location allows you to enjoy all the necessary services at your fingertips, ensuring an unbeatable quality of life in the city center.