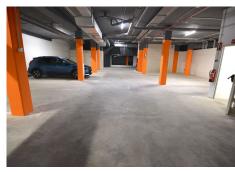

R4952992

Málaga Centro

REF# R4952992 399.000 €

| BEDS | BATHS | BUILT | TERRACE |
|------|-------|-------|---------|
| 1    | 2     | 83 m² | 16 m²   |

Discover the home of your dreams in the heart of the city, just a few steps from Pablo Picasso's birthplace. This exclusive, newly built duplex, located on the top floor, offers a unique living experience with 99 m² built, distributed over two floors. The main floor features a bright living-dining room, a modern open-plan kitchen and a full bathroom. On the upper floor, you will find a bedroom with an en-suite bathroom, perfect for enjoying privacy and comfort. The home stands out for its exceptional qualities and exquisite decoration, with custom-made furniture and photomurals that include a beautiful representation of Picasso's "La Ronde de la Jeunesse". The 16 m² terrace is the ideal place to relax and enjoy the Mediterranean climate. The home is equipped with air conditioning in all rooms and electric heating with a hot/cold pump, guaranteeing maximum comfort throughout the year. In addition, it includes a large garage space and an additional storage room, providing extra space for your belongings. The privileged location allows you to enjoy all the necessary services at your fingertips, ensuring an unbeatable quality of life in the city center.