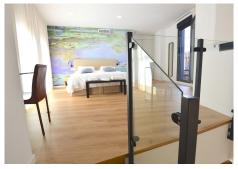

R4952992

Málaga Centro

REF# R4952992 399.000 €

| BEDS | BATHS | BUILT | TERRACE |
|------|-------|-------|---------|
| 1    | 2     | 83 m² | 16 m²   |

Discover the home of your dreams in the heart of the city, just a few steps from Pablo Picasso's birthplace. This exclusive, newly built duplex, located on the top floor, offers a unique living experience with 99 m² built, distributed over two floors. The main floor features a bright living-dining room, a modern open-plan kitchen and a full bathroom. On the upper floor, you will find a bedroom with an en-suite bathroom, perfect for enjoying privacy and comfort. The home stands out for its exceptional qualities and exquisite decoration, with custom-made furniture and photomurals that include a beautiful representation of Picasso's "La Ronde de la Jeunesse". The 16 m² terrace is the ideal place to relax and enjoy the Mediterranean climate. The home is equipped with air conditioning in all rooms and electric heating with a hot/cold pump, guaranteeing maximum comfort throughout the year. In addition, it includes a large garage space and an additional storage room, providing extra space for your belongings. The privileged location allows you to enjoy all the necessary services at your fingertips, ensuring an unbeatable quality of life in the city center.