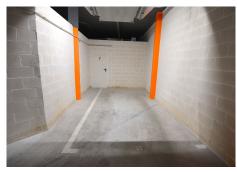

R4952992

Málaga Centro

REF# R4952992 399.000 €

| BEDS | BATHS | BUILT | TERRACE |
|------|-------|-------|---------|
| 1    | 2     | 83 m² | 16 m²   |

Discover the home of your dreams in the heart of the city, just a few steps from Pablo Picasso's birthplace. This exclusive, newly built duplex, located on the top floor, offers a unique living experience with 99 m² built, distributed over two floors. The main floor features a bright living-dining room, a modern open-plan kitchen and a full bathroom. On the upper floor, you will find a bedroom with an en-suite bathroom, perfect for enjoying privacy and comfort. The home stands out for its exceptional qualities and exquisite decoration, with custom-made furniture and photomurals that include a beautiful representation of Picasso's "La Ronde de la Jeunesse". The 16 m² terrace is the ideal place to relax and enjoy the Mediterranean climate. The home is equipped with air conditioning in all rooms and electric heating with a hot/cold pump, guaranteeing maximum comfort throughout the year. In addition, it includes a large garage space and an additional storage room, providing extra space for your belongings. The privileged location allows you to enjoy all the necessary services at your fingertips, ensuring an unbeatable quality of life in the city center.