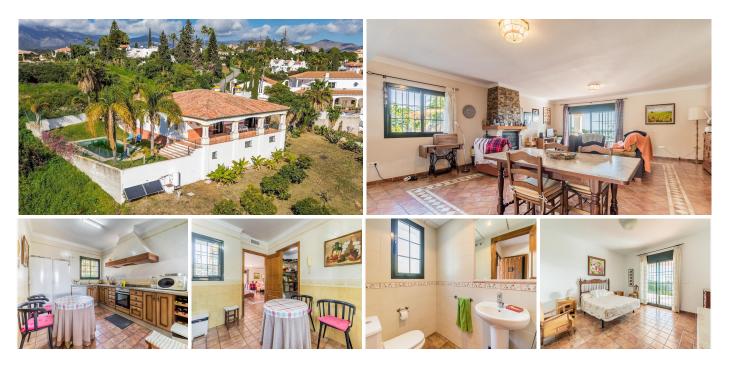

## R4952983

Sestepona 🕈

REF# R4952983 1.000.000 €

| BEDS | BATHS | BUILT  | PLOT    | TERRACE |
|------|-------|--------|---------|---------|
| 3    | 2.5   | 476 m² | 5830 m² | 42 m²   |

This exceptional Andalusian-style villa, nestled in the serene countryside of El Padrón, Estepona, offers an idyllic balance of privacy and convenience, with all essential services just a 5-minute drive away. As you approach the property, a spacious driveway provides ample parking for at least four cars. Upon entering, you're welcomed by a convenient guest toilet and a charming entrance hall, which leads into an expansive living-dining area featuring a cozy fireplace, creating a warm and inviting atmosphere. To the left, a large, fully equipped kitchen with a small pantry awaits, perfect for culinary enthusiasts. The living room opens up to a stunning 42m<sup>2</sup> covered porch, offering breathtaking panoramic views of both the sea and surrounding countryside-ideal for al fresco dining or simply enjoying the tranquil scenery. The villa's master bedroom is a true retreat, featuring a spacious en suite bathroom, walk-in closet, and direct access to the porch, where you can wake up to magnificent views. Two additional double bedrooms share a generously sized bathroom, ensuring comfort for family or guests. On the -1 level, a remarkable 238m<sup>2</sup> garage with its own toilet offers vast potential for customization-transform it into a guest apartment, game room, home cinema, or additional living spaces. The property sits on a 5000m<sup>2</sup> plot, providing ample space to enjoy the outdoors. The garden boasts a variety of fruit trees, including lemons, avocados, figs, and mangos. A private swimming pool adds a touch of luxury and relaxation. The villa is fully equipped with air conditioning in all +34 951 123 083 | +44 (0)330 179 8687 | info@idiliqestates.com Local 28, Edificio D, Centro de Negocios Puerta de Banús, N-340, Km 175, 29660 Nueva Andlaucia