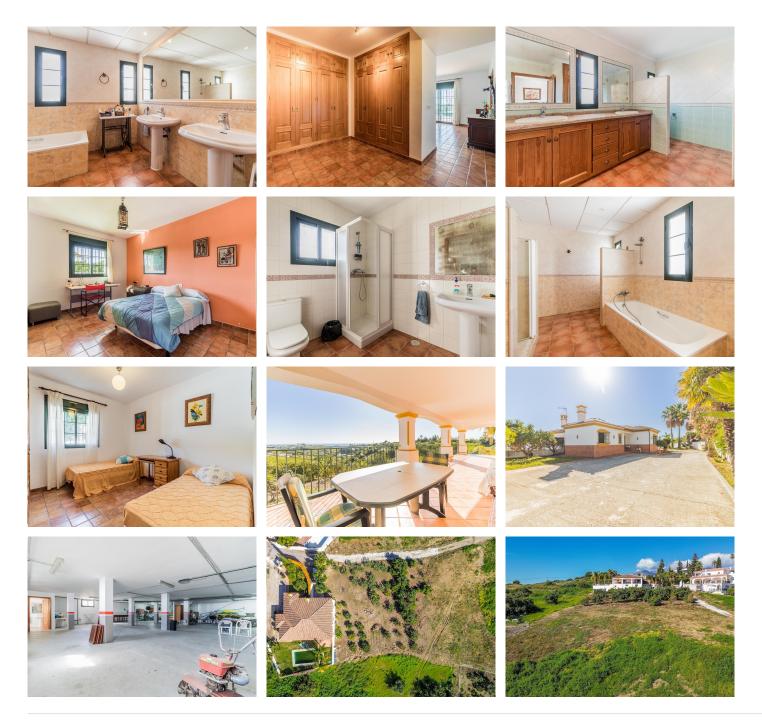

## R4952983

Sestepona 🕈

REF# R4952983 1.000.000 €

| BEDS | BATHS | BUILT  | PLOT    | TERRACE |
|------|-------|--------|---------|---------|
| 3    | 2.5   | 476 m² | 5830 m² | 42 m²   |

This exceptional Andalusian-style villa, nestled in the serene countryside of El Padrón, Estepona, offers an idyllic balance of privacy and convenience, with all essential services just a 5-minute drive away. As you approach the property, a spacious driveway provides ample parking for at least four cars. Upon entering, you're welcomed by a convenient guest toilet and a charming entrance hall, which leads into an expansive living-dining area featuring a cozy fireplace, creating a warm and inviting atmosphere. To the left, a large, fully equipped kitchen with a small pantry awaits, perfect for culinary enthusiasts. The living room opens up to a stunning 42m<sup>2</sup> covered porch, offering breathtaking panoramic views of both the sea and surrounding countryside-ideal for al fresco dining or simply enjoying the tranquil scenery. The villa's master bedroom is a true retreat, featuring a spacious en suite bathroom, walk-in closet, and direct access to the porch, where you can wake up to magnificent views. Two additional double bedrooms share a generously sized bathroom, ensuring comfort for family or guests. On the -1 level, a remarkable 238m<sup>2</sup> garage with its own toilet offers vast potential for customization-transform it into a guest apartment, game room, home cinema, or additional living spaces. The property sits on a 5000m<sup>2</sup> plot, providing ample space to enjoy the outdoors. The garden boasts a variety of fruit trees, including lemons, avocados, figs, and mangos. A private swimming pool adds a touch of luxury and relaxation. The villa is fully equipped with air conditioning in all +34 951 123 083 | +44 (0)330 179 8687 | info@idiliqestates.com Local 28, Edificio D, Centro de Negocios Puerta de Banús, N-340, Km 175, 29660 Nueva Andlaucia

## IDILIQ ESTATES

rooms, and solar panels provide eco-friendly hot water. With a southeast orientation, the property enjoys abundant natural light throughout the day. Estepona's vibrant center is only a 10-minute drive away, while the closest beach is a mere 5 minutes from the villa. The renowned Laguna Village Beach Club and Kempinski Hotel are also within easy reach, ensuring the best of both privacy and leisure. This magnificent villa offers a perfect blend of Andalusian charm, modern comforts, and an unbeatable location—truly a dream home in Estepona.