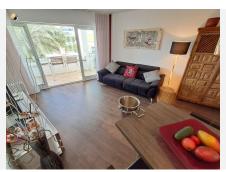

## R4952977

Marbesa

REF# R4952977 285.000 €

| BEDS | BATHS | BUILT | TERRACE |
|------|-------|-------|---------|
| 1    | 1     | 89 m² | 13 m²   |

EXCEPTIONALLY RENOVATED APARTMENT AT A STONE THROW FROM THE BEACH!! HSP presents this charming, fully refurbished apartment located just a few minutes' walk from the beautiful beach of Marbesa. The property boasts a modern layout, with an open-plan kitchen integrated into the living-diningroom area. It features a spacious master bedroom with a large built-in wardrobe, a stylish bathroom with an integrated showerand a delightful terrace enclosed with glass curtains. This space is perfect for unwinding while enjoying views of the pool and the sea! This apartment is not only ideal as a holiday home, but also as a primary or secondary residence. It is situated in a peaceful and exclusive residential complex in Marbella, offering communal parking spaces, a lovely garden, and a saltwater pool surrounded by lush greenery. During the renovation in 2014, plumbing throughout was updated and all the wiring reinforced. Top qualiity security door installed. Kitchen enovated to high standards. Furthermore, the fully glazed balcony provides a cosy spot to relax, perfect for year-round enjoyment, even during the winter months. With an UNBEATABLE LOCATION, this apartment is located in one of the most sought-after areas of the Costa del Sol, just 5 minutes from Marbella, 10 minutes from Fuengirola, and only 30 minutes from Malaga airport. IF YOU'RE LOOKING FOR A PROPERTY WITH CHARACTER, THIS IS YOUR OPPORTUNITY! Don't miss out on this excellent opportunity! Contact us now to arrange your viewing. We look forward to