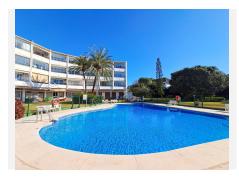

## R4952977

Marbesa

REF# R4952977 285.000 €

| BEDS | BATHS | BUILT | TERRACE |
|------|-------|-------|---------|
| 1    | 1     | 89 m² | 13 m²   |

EXCEPTIONALLY RENOVATED APARTMENT AT A STONE THROW FROM THE BEACH!! HSP presents this charming, fully refurbished apartment located just a few minutes' walk from the beautiful beach of Marbesa. The property boasts a modern layout, with an open-plan kitchen integrated into the living-diningroom area. It features a spacious master bedroom with a large built-in wardrobe, a stylish bathroom with an integrated showerand a delightful terrace enclosed with glass curtains. This space is perfect for unwinding while enjoying views of the pool and the sea! This apartment is not only ideal as a holiday home, but also as a primary or secondary residence. It is situated in a peaceful and exclusive residential complex in Marbella, offering communal parking spaces, a lovely garden, and a saltwater pool surrounded by lush greenery. During the renovation in 2014, plumbing throughout was updated and all the wiring reinforced. Top qualiity security door installed. Kitchen enovated to high standards. Furthermore, the fully glazed balcony provides a cosy spot to relax, perfect for year-round enjoyment, even during the winter months. With an UNBEATABLE LOCATION, this apartment is located in one of the most sought-after areas of the Costa del Sol, just 5 minutes from Marbella, 10 minutes from Fuengirola, and only 30 minutes from Malaga airport. IF YOU'RE LOOKING FOR A PROPERTY WITH CHARACTER, THIS IS YOUR OPPORTUNITY! Don't miss out on this excellent opportunity! Contact us now to arrange your viewing. We look forward to