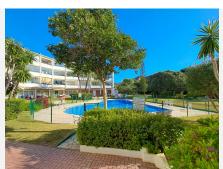

## R4952977

Marbesa

REF# R4952977 285.000 €

| BEDS | BATHS | BUILT | TERRACE |
|------|-------|-------|---------|
| 1    | 1     | 89 m² | 13 m²   |

EXCEPTIONALLY RENOVATED APARTMENT AT A STONE THROW FROM THE BEACH!! HSP presents this charming, fully refurbished apartment located just a few minutes' walk from the beautiful beach of Marbesa. The property boasts a modern layout, with an open-plan kitchen integrated into the living-diningroom area. It features a spacious master bedroom with a large built-in wardrobe, a stylish bathroom with an integrated showerand a delightful terrace enclosed with glass curtains. This space is perfect for unwinding while enjoying views of the pool and the sea! This apartment is not only ideal as a holiday home, but also as a primary or secondary residence. It is situated in a peaceful and exclusive residential complex in Marbella, offering communal parking spaces, a lovely garden, and a saltwater pool surrounded by lush greenery. During the renovation in 2014, plumbing throughout was updated and all the wiring reinforced. Top qualiity security door installed. Kitchen enovated to high standards. Furthermore, the fully glazed balcony provides a cosy spot to relax, perfect for year-round enjoyment, even during the winter months. With an UNBEATABLE LOCATION, this apartment is located in one of the most sought-after areas of the Costa del Sol, just 5 minutes from Marbella, 10 minutes from Fuengirola, and only 30 minutes from Malaga airport. IF YOU'RE LOOKING FOR A PROPERTY WITH CHARACTER, THIS IS YOUR OPPORTUNITY! Don't miss out on this excellent opportunity! Contact us now to arrange your viewing. We look forward to