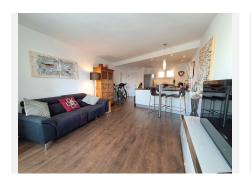

## R4952977

Marbesa

REF# R4952977 285.000 €

| BEDS | BATHS | BUILT | TERRACE |
|------|-------|-------|---------|
| 1    | 1     | 89 m² | 13 m²   |

EXCEPTIONALLY RENOVATED APARTMENT AT A STONE THROW FROM THE BEACH!! HSP presents this charming, fully refurbished apartment located just a few minutes' walk from the beautiful beach of Marbesa. The property boasts a modern layout, with an open-plan kitchen integrated into the living-diningroom area. It features a spacious master bedroom with a large built-in wardrobe, a stylish bathroom with an integrated showerand a delightful terrace enclosed with glass curtains. This space is perfect for unwinding while enjoying views of the pool and the sea! This apartment is not only ideal as a holiday home, but also as a primary or secondary residence. It is situated in a peaceful and exclusive residential complex in Marbella, offering communal parking spaces, a lovely garden, and a saltwater pool surrounded by lush greenery. During the renovation in 2014, plumbing throughout was updated and all the wiring reinforced. Top qualiity security door installed. Kitchen enovated to high standards. Furthermore, the fully glazed balcony provides a cosy spot to relax, perfect for year-round enjoyment, even during the winter months. With an UNBEATABLE LOCATION, this apartment is located in one of the most sought-after areas of the Costa del Sol, just 5 minutes from Marbella, 10 minutes from Fuengirola, and only 30 minutes from Malaga airport. IF YOU'RE LOOKING FOR A PROPERTY WITH CHARACTER, THIS IS YOUR OPPORTUNITY! Don't miss out on this excellent opportunity! Contact us now to arrange your viewing. We look forward to