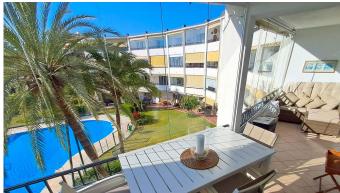

## R4952977

Marbesa

REF# R4952977 285.000 €

| BEDS | BATHS | BUILT | TERRACE |
|------|-------|-------|---------|
| 1    | 1     | 89 m² | 13 m²   |

EXCEPTIONALLY RENOVATED APARTMENT AT A STONE THROW FROM THE BEACH!! HSP presents this charming, fully refurbished apartment located just a few minutes' walk from the beautiful beach of Marbesa. The property boasts a modern layout, with an open-plan kitchen integrated into the living-diningroom area. It features a spacious master bedroom with a large built-in wardrobe, a stylish bathroom with an integrated showerand a delightful terrace enclosed with glass curtains. This space is perfect for unwinding while enjoying views of the pool and the sea! This apartment is not only ideal as a holiday home, but also as a primary or secondary residence. It is situated in a peaceful and exclusive residential complex in Marbella, offering communal parking spaces, a lovely garden, and a saltwater pool surrounded by lush greenery. During the renovation in 2014, plumbing throughout was updated and all the wiring reinforced. Top qualiity security door installed. Kitchen enovated to high standards. Furthermore, the fully glazed balcony provides a cosy spot to relax, perfect for year-round enjoyment, even during the winter months. With an UNBEATABLE LOCATION, this apartment is located in one of the most sought-after areas of the Costa del Sol, just 5 minutes from Marbella, 10 minutes from Fuengirola, and only 30 minutes from Malaga airport. IF YOU'RE LOOKING FOR A PROPERTY WITH CHARACTER, THIS IS YOUR OPPORTUNITY! Don't miss out on this excellent opportunity! Contact us now to arrange your viewing. We look forward to