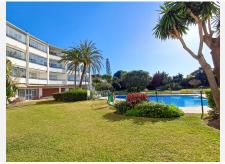

## R4952977

Marbesa

REF# R4952977 285.000 €

| BEDS | BATHS | BUILT | TERRACE |
|------|-------|-------|---------|
| 1    | 1     | 89 m² | 13 m²   |

EXCEPTIONALLY RENOVATED APARTMENT AT A STONE THROW FROM THE BEACH!! HSP presents this charming, fully refurbished apartment located just a few minutes' walk from the beautiful beach of Marbesa. The property boasts a modern layout, with an open-plan kitchen integrated into the living-diningroom area. It features a spacious master bedroom with a large built-in wardrobe, a stylish bathroom with an integrated showerand a delightful terrace enclosed with glass curtains. This space is perfect for unwinding while enjoying views of the pool and the sea! This apartment is not only ideal as a holiday home, but also as a primary or secondary residence. It is situated in a peaceful and exclusive residential complex in Marbella, offering communal parking spaces, a lovely garden, and a saltwater pool surrounded by lush greenery. During the renovation in 2014, plumbing throughout was updated and all the wiring reinforced. Top qualiity security door installed. Kitchen enovated to high standards. Furthermore, the fully glazed balcony provides a cosy spot to relax, perfect for year-round enjoyment, even during the winter months. With an UNBEATABLE LOCATION, this apartment is located in one of the most sought-after areas of the Costa del Sol, just 5 minutes from Marbella, 10 minutes from Fuengirola, and only 30 minutes from Malaga airport. IF YOU'RE LOOKING FOR A PROPERTY WITH CHARACTER, THIS IS YOUR OPPORTUNITY! Don't miss out on this excellent opportunity! Contact us now to arrange your viewing. We look forward to