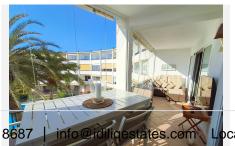

## R4952977

Marbesa

REF# R4952977 285.000 €

| BEDS | BATHS | BUILT | TERRACE |
|------|-------|-------|---------|
| 1    | 1     | 89 m² | 13 m²   |

EXCEPTIONALLY RENOVATED APARTMENT AT A STONE THROW FROM THE BEACH!! HSP presents this charming, fully refurbished apartment located just a few minutes' walk from the beautiful beach of Marbesa. The property boasts a modern layout, with an open-plan kitchen integrated into the living-diningroom area. It features a spacious master bedroom with a large built-in wardrobe, a stylish bathroom with an integrated showerand a delightful terrace enclosed with glass curtains. This space is perfect for unwinding while enjoying views of the pool and the sea! This apartment is not only ideal as a holiday home, but also as a primary or secondary residence. It is situated in a peaceful and exclusive residential complex in Marbella, offering communal parking spaces, a lovely garden, and a saltwater pool surrounded by lush greenery. During the renovation in 2014, plumbing throughout was updated and all the wiring reinforced. Top qualiity security door installed. Kitchen enovated to high standards. Furthermore, the fully glazed balcony provides a cosy spot to relax, perfect for year-round enjoyment, even during the winter months. With an UNBEATABLE LOCATION, this apartment is located in one of the most sought-after areas of the Costa del Sol, just 5 minutes from Marbella, 10 minutes from Fuengirola, and only 30 minutes from Malaga airport. IF YOU'RE LOOKING FOR A PROPERTY WITH CHARACTER, THIS IS YOUR OPPORTUNITY! Don't miss out on this excellent opportunity! Contact us now to arrange your viewing. We look forward to