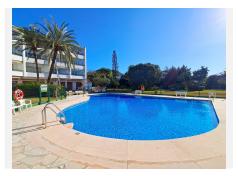

## R4952977

Marbesa

REF# R4952977 285.000 €

| BEDS | BATHS | BUILT | TERRACE |
|------|-------|-------|---------|
| 1    | 1     | 89 m² | 13 m²   |

EXCEPTIONALLY RENOVATED APARTMENT AT A STONE THROW FROM THE BEACH!! HSP presents this charming, fully refurbished apartment located just a few minutes' walk from the beautiful beach of Marbesa. The property boasts a modern layout, with an open-plan kitchen integrated into the living-diningroom area. It features a spacious master bedroom with a large built-in wardrobe, a stylish bathroom with an integrated showerand a delightful terrace enclosed with glass curtains. This space is perfect for unwinding while enjoying views of the pool and the sea! This apartment is not only ideal as a holiday home, but also as a primary or secondary residence. It is situated in a peaceful and exclusive residential complex in Marbella, offering communal parking spaces, a lovely garden, and a saltwater pool surrounded by lush greenery. During the renovation in 2014, plumbing throughout was updated and all the wiring reinforced. Top qualiity security door installed. Kitchen enovated to high standards. Furthermore, the fully glazed balcony provides a cosy spot to relax, perfect for year-round enjoyment, even during the winter months. With an UNBEATABLE LOCATION, this apartment is located in one of the most sought-after areas of the Costa del Sol, just 5 minutes from Marbella, 10 minutes from Fuengirola, and only 30 minutes from Malaga airport. IF YOU'RE LOOKING FOR A PROPERTY WITH CHARACTER, THIS IS YOUR OPPORTUNITY! Don't miss out on this excellent opportunity! Contact us now to arrange your viewing. We look forward to