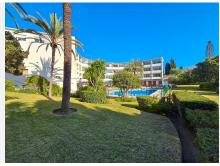

## R4952977

Marbesa

REF# R4952977 285.000 €

| BEDS | BATHS | BUILT | TERRACE |
|------|-------|-------|---------|
| 1    | 1     | 89 m² | 13 m²   |

EXCEPTIONALLY RENOVATED APARTMENT AT A STONE THROW FROM THE BEACH!! HSP presents this charming, fully refurbished apartment located just a few minutes' walk from the beautiful beach of Marbesa. The property boasts a modern layout, with an open-plan kitchen integrated into the living-diningroom area. It features a spacious master bedroom with a large built-in wardrobe, a stylish bathroom with an integrated showerand a delightful terrace enclosed with glass curtains. This space is perfect for unwinding while enjoying views of the pool and the sea! This apartment is not only ideal as a holiday home, but also as a primary or secondary residence. It is situated in a peaceful and exclusive residential complex in Marbella, offering communal parking spaces, a lovely garden, and a saltwater pool surrounded by lush greenery. During the renovation in 2014, plumbing throughout was updated and all the wiring reinforced. Top qualiity security door installed. Kitchen enovated to high standards. Furthermore, the fully glazed balcony provides a cosy spot to relax, perfect for year-round enjoyment, even during the winter months. With an UNBEATABLE LOCATION, this apartment is located in one of the most sought-after areas of the Costa del Sol, just 5 minutes from Marbella, 10 minutes from Fuengirola, and only 30 minutes from Malaga airport. IF YOU'RE LOOKING FOR A PROPERTY WITH CHARACTER, THIS IS YOUR OPPORTUNITY! Don't miss out on this excellent opportunity! Contact us now to arrange your viewing. We look forward to