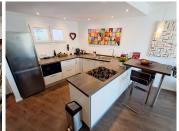

## R4952977

Marbesa

REF# R4952977 285.000 €

| BEDS | BATHS | BUILT | TERRACE |
|------|-------|-------|---------|
| 1    | 1     | 89 m² | 13 m²   |

EXCEPTIONALLY RENOVATED APARTMENT AT A STONE THROW FROM THE BEACH!! HSP presents this charming, fully refurbished apartment located just a few minutes' walk from the beautiful beach of Marbesa. The property boasts a modern layout, with an open-plan kitchen integrated into the living-diningroom area. It features a spacious master bedroom with a large built-in wardrobe, a stylish bathroom with an integrated showerand a delightful terrace enclosed with glass curtains. This space is perfect for unwinding while enjoying views of the pool and the sea! This apartment is not only ideal as a holiday home, but also as a primary or secondary residence. It is situated in a peaceful and exclusive residential complex in Marbella, offering communal parking spaces, a lovely garden, and a saltwater pool surrounded by lush greenery. During the renovation in 2014, plumbing throughout was updated and all the wiring reinforced. Top qualiity security door installed. Kitchen enovated to high standards. Furthermore, the fully glazed balcony provides a cosy spot to relax, perfect for year-round enjoyment, even during the winter months. With an UNBEATABLE LOCATION, this apartment is located in one of the most sought-after areas of the Costa del Sol, just 5 minutes from Marbella, 10 minutes from Fuengirola, and only 30 minutes from Malaga airport. IF YOU'RE LOOKING FOR A PROPERTY WITH CHARACTER, THIS IS YOUR OPPORTUNITY! Don't miss out on this excellent opportunity! Contact us now to arrange your viewing. We look forward to