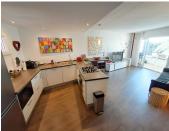

## R4952977

Marbesa

REF# R4952977 285.000 €

| BEDS | BATHS | BUILT | TERRACE |
|------|-------|-------|---------|
| 1    | 1     | 89 m² | 13 m²   |

EXCEPTIONALLY RENOVATED APARTMENT AT A STONE THROW FROM THE BEACH!! HSP presents this charming, fully refurbished apartment located just a few minutes' walk from the beautiful beach of Marbesa. The property boasts a modern layout, with an open-plan kitchen integrated into the living-diningroom area. It features a spacious master bedroom with a large built-in wardrobe, a stylish bathroom with an integrated showerand a delightful terrace enclosed with glass curtains. This space is perfect for unwinding while enjoying views of the pool and the sea! This apartment is not only ideal as a holiday home, but also as a primary or secondary residence. It is situated in a peaceful and exclusive residential complex in Marbella, offering communal parking spaces, a lovely garden, and a saltwater pool surrounded by lush greenery. During the renovation in 2014, plumbing throughout was updated and all the wiring reinforced. Top qualiity security door installed. Kitchen enovated to high standards. Furthermore, the fully glazed balcony provides a cosy spot to relax, perfect for year-round enjoyment, even during the winter months. With an UNBEATABLE LOCATION, this apartment is located in one of the most sought-after areas of the Costa del Sol, just 5 minutes from Marbella, 10 minutes from Fuengirola, and only 30 minutes from Malaga airport. IF YOU'RE LOOKING FOR A PROPERTY WITH CHARACTER, THIS IS YOUR OPPORTUNITY! Don't miss out on this excellent opportunity! Contact us now to arrange your viewing. We look forward to