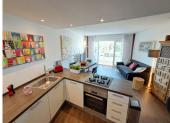

## R4952977

Marbesa

REF# R4952977 285.000 €

| BEDS | BATHS | BUILT | TERRACE |
|------|-------|-------|---------|
| 1    | 1     | 89 m² | 13 m²   |

EXCEPTIONALLY RENOVATED APARTMENT AT A STONE THROW FROM THE BEACH!! HSP presents this charming, fully refurbished apartment located just a few minutes' walk from the beautiful beach of Marbesa. The property boasts a modern layout, with an open-plan kitchen integrated into the living-diningroom area. It features a spacious master bedroom with a large built-in wardrobe, a stylish bathroom with an integrated showerand a delightful terrace enclosed with glass curtains. This space is perfect for unwinding while enjoying views of the pool and the sea! This apartment is not only ideal as a holiday home, but also as a primary or secondary residence. It is situated in a peaceful and exclusive residential complex in Marbella, offering communal parking spaces, a lovely garden, and a saltwater pool surrounded by lush greenery. During the renovation in 2014, plumbing throughout was updated and all the wiring reinforced. Top qualiity security door installed. Kitchen enovated to high standards. Furthermore, the fully glazed balcony provides a cosy spot to relax, perfect for year-round enjoyment, even during the winter months. With an UNBEATABLE LOCATION, this apartment is located in one of the most sought-after areas of the Costa del Sol, just 5 minutes from Marbella, 10 minutes from Fuengirola, and only 30 minutes from Malaga airport. IF YOU'RE LOOKING FOR A PROPERTY WITH CHARACTER, THIS IS YOUR OPPORTUNITY! Don't miss out on this excellent opportunity! Contact us now to arrange your viewing. We look forward to