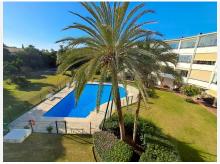

## R4952977

Marbesa

REF# R4952977 285.000 €

| BEDS | BATHS | BUILT | TERRACE |
|------|-------|-------|---------|
| 1    | 1     | 89 m² | 13 m²   |

EXCEPTIONALLY RENOVATED APARTMENT AT A STONE THROW FROM THE BEACH!! HSP presents this charming, fully refurbished apartment located just a few minutes' walk from the beautiful beach of Marbesa. The property boasts a modern layout, with an open-plan kitchen integrated into the living-diningroom area. It features a spacious master bedroom with a large built-in wardrobe, a stylish bathroom with an integrated showerand a delightful terrace enclosed with glass curtains. This space is perfect for unwinding while enjoying views of the pool and the sea! This apartment is not only ideal as a holiday home, but also as a primary or secondary residence. It is situated in a peaceful and exclusive residential complex in Marbella, offering communal parking spaces, a lovely garden, and a saltwater pool surrounded by lush greenery. During the renovation in 2014, plumbing throughout was updated and all the wiring reinforced. Top qualiity security door installed. Kitchen enovated to high standards. Furthermore, the fully glazed balcony provides a cosy spot to relax, perfect for year-round enjoyment, even during the winter months. With an UNBEATABLE LOCATION, this apartment is located in one of the most sought-after areas of the Costa del Sol, just 5 minutes from Marbella, 10 minutes from Fuengirola, and only 30 minutes from Malaga airport. IF YOU'RE LOOKING FOR A PROPERTY WITH CHARACTER, THIS IS YOUR OPPORTUNITY! Don't miss out on this excellent opportunity! Contact us now to arrange your viewing. We look forward to