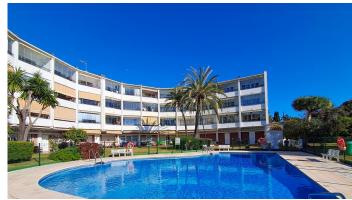

## R4952977

Marbesa

REF# R4952977 285.000 €

| BEDS | BATHS | BUILT | TERRACE |
|------|-------|-------|---------|
| 1    | 1     | 89 m² | 13 m²   |

EXCEPTIONALLY RENOVATED APARTMENT AT A STONE THROW FROM THE BEACH!! HSP presents this charming, fully refurbished apartment located just a few minutes' walk from the beautiful beach of Marbesa. The property boasts a modern layout, with an open-plan kitchen integrated into the living-diningroom area. It features a spacious master bedroom with a large built-in wardrobe, a stylish bathroom with an integrated showerand a delightful terrace enclosed with glass curtains. This space is perfect for unwinding while enjoying views of the pool and the sea! This apartment is not only ideal as a holiday home, but also as a primary or secondary residence. It is situated in a peaceful and exclusive residential complex in Marbella, offering communal parking spaces, a lovely garden, and a saltwater pool surrounded by lush greenery. During the renovation in 2014, plumbing throughout was updated and all the wiring reinforced. Top qualiity security door installed. Kitchen enovated to high standards. Furthermore, the fully glazed balcony provides a cosy spot to relax, perfect for year-round enjoyment, even during the winter months. With an UNBEATABLE LOCATION, this apartment is located in one of the most sought-after areas of the Costa del Sol, just 5 minutes from Marbella, 10 minutes from Fuengirola, and only 30 minutes from Malaga airport. IF YOU'RE LOOKING FOR A PROPERTY WITH CHARACTER, THIS IS YOUR OPPORTUNITY! Don't miss out on this excellent opportunity! Contact us now to arrange your viewing. We look forward to