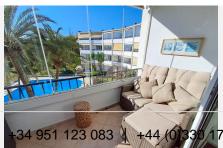

## R4952977

Marbesa

REF# R4952977 285.000 €

| BEDS | BATHS | BUILT | TERRACE |
|------|-------|-------|---------|
| 1    | 1     | 89 m² | 13 m²   |

EXCEPTIONALLY RENOVATED APARTMENT AT A STONE THROW FROM THE BEACH!! HSP presents this charming, fully refurbished apartment located just a few minutes' walk from the beautiful beach of Marbesa. The property boasts a modern layout, with an open-plan kitchen integrated into the living-diningroom area. It features a spacious master bedroom with a large built-in wardrobe, a stylish bathroom with an integrated showerand a delightful terrace enclosed with glass curtains. This space is perfect for unwinding while enjoying views of the pool and the sea! This apartment is not only ideal as a holiday home, but also as a primary or secondary residence. It is situated in a peaceful and exclusive residential complex in Marbella, offering communal parking spaces, a lovely garden, and a saltwater pool surrounded by lush greenery. During the renovation in 2014, plumbing throughout was updated and all the wiring reinforced. Top qualiity security door installed. Kitchen enovated to high standards. Furthermore, the fully glazed balcony provides a cosy spot to relax, perfect for year-round enjoyment, even during the winter months. With an UNBEATABLE LOCATION, this apartment is located in one of the most sought-after areas of the Costa del Sol, just 5 minutes from Marbella, 10 minutes from Fuengirola, and only 30 minutes from Malaga airport. IF YOU'RE LOOKING FOR A PROPERTY WITH CHARACTER, THIS IS YOUR OPPORTUNITY! Don't miss out on this excellent opportunity! Contact us now to arrange your viewing. We look forward to