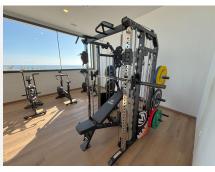

## R4952908

**?** Fuengirola

REF# R4952908 736.000 €

| BEDS | BATHS | BUILT | TERRACE |
|------|-------|-------|---------|
| 2    | 2     | 71 m² | 30 m²   |

Exclusive apartment with sea views in El Higueron, Fuengirola. Discover this spectacular 100 m<sup>2</sup> apartament, where modern design and comfort come together to offer you an unparalleled quality of life. With 30 m<sup>2</sup> of terrace and stunning sea views, this property is the perfect retreat to enjoy the Mediterranean weather. Layout and features: Two bedrooms, the master with en-suite bathroom. Two bathrooms with high quality finishes. Spacious and bright living-dining room. Open-plan kitchen, fully equipped with state-of-the-art appliances. Private terrace, ideal for relaxing while contemplating the sea. Laundry room for greater comfort. Parking space included. Luxury communal areas: • Infinity pool with panoramic views. •? Fully equipped gymnasium. • Spa and chill out area for maximum wellbeing. ?? Solarium and barbecue area to enjoy with family and friends. Located in one of the best areas of the Costa del Sol, a few meters from the Carvajal Beach and a train station with direct connection to Malaga and the airport, this property is ready to move in and offers the perfect balance between calm, luxury and proximity to all services. Great investment opportunity! Contact us for more information or to arrange a viewing.