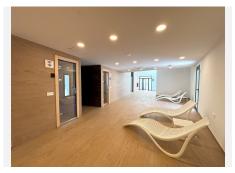

## R4952908

**?** Fuengirola

REF# R4952908 736.000 €

| BEDS | BATHS | BUILT | TERRACE |
|------|-------|-------|---------|
| 2    | 2     | 71 m² | 30 m²   |

Exclusive apartment with sea views in El Higueron, Fuengirola. Discover this spectacular 100 m<sup>2</sup> apartament, where modern design and comfort come together to offer you an unparalleled quality of life. With 30 m<sup>2</sup> of terrace and stunning sea views, this property is the perfect retreat to enjoy the Mediterranean weather. Layout and features: Two bedrooms, the master with en-suite bathroom. Two bathrooms with high quality finishes. Spacious and bright living-dining room. Open-plan kitchen, fully equipped with state-of-the-art appliances. Private terrace, ideal for relaxing while contemplating the sea. Laundry room for greater comfort. Parking space included. Luxury communal areas: • Infinity pool with panoramic views. •? Fully equipped gymnasium. • Spa and chill out area for maximum wellbeing. ?? Solarium and barbecue area to enjoy with family and friends. Located in one of the best areas of the Costa del Sol, a few meters from the Carvajal Beach and a train station with direct connection to Malaga and the airport, this property is ready to move in and offers the perfect balance between calm, luxury and proximity to all services. Great investment opportunity! Contact us for more information or to arrange a viewing.