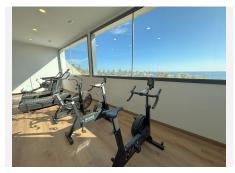

## R4952908

**?** Fuengirola

REF# R4952908 736.000 €

| BEDS | BATHS | BUILT | TERRACE |
|------|-------|-------|---------|
| 2    | 2     | 71 m² | 30 m²   |

Exclusive apartment with sea views in El Higueron, Fuengirola. Discover this spectacular 100 m<sup>2</sup> apartament, where modern design and comfort come together to offer you an unparalleled quality of life. With 30 m<sup>2</sup> of terrace and stunning sea views, this property is the perfect retreat to enjoy the Mediterranean weather. Layout and features: Two bedrooms, the master with en-suite bathroom. Two bathrooms with high quality finishes. Spacious and bright living-dining room. Open-plan kitchen, fully equipped with state-of-the-art appliances. Private terrace, ideal for relaxing while contemplating the sea. Laundry room for greater comfort. Parking space included. Luxury communal areas: • Infinity pool with panoramic views. •? Fully equipped gymnasium. • Spa and chill out area for maximum wellbeing. ?? Solarium and barbecue area to enjoy with family and friends. Located in one of the best areas of the Costa del Sol, a few meters from the Carvajal Beach and a train station with direct connection to Malaga and the airport, this property is ready to move in and offers the perfect balance between calm, luxury and proximity to all services. Great investment opportunity! Contact us for more information or to arrange a viewing.