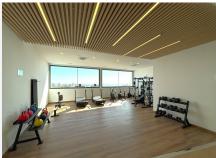

## R4952908

**?** Fuengirola

REF# R4952908 736.000 €

| BEDS | BATHS | BUILT | TERRACE |
|------|-------|-------|---------|
| 2    | 2     | 71 m² | 30 m²   |

Exclusive apartment with sea views in El Higueron, Fuengirola. Discover this spectacular 100 m<sup>2</sup> apartament, where modern design and comfort come together to offer you an unparalleled quality of life. With 30 m<sup>2</sup> of terrace and stunning sea views, this property is the perfect retreat to enjoy the Mediterranean weather. Layout and features: Two bedrooms, the master with en-suite bathroom. Two bathrooms with high quality finishes. Spacious and bright living-dining room. Open-plan kitchen, fully equipped with state-of-the-art appliances. Private terrace, ideal for relaxing while contemplating the sea. Laundry room for greater comfort. Parking space included. Luxury communal areas: • Infinity pool with panoramic views. •? Fully equipped gymnasium. • Spa and chill out area for maximum wellbeing. ?? Solarium and barbecue area to enjoy with family and friends. Located in one of the best areas of the Costa del Sol, a few meters from the Carvajal Beach and a train station with direct connection to Malaga and the airport, this property is ready to move in and offers the perfect balance between calm, luxury and proximity to all services. Great investment opportunity! Contact us for more information or to arrange a viewing.