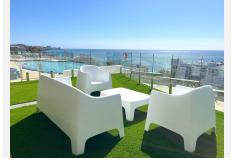

## R4952908

**?** Fuengirola

REF# R4952908 736.000 €

| BEDS | BATHS | BUILT | TERRACE |
|------|-------|-------|---------|
| 2    | 2     | 71 m² | 30 m²   |

Exclusive apartment with sea views in El Higueron, Fuengirola. Discover this spectacular 100 m<sup>2</sup> apartament, where modern design and comfort come together to offer you an unparalleled quality of life. With 30 m<sup>2</sup> of terrace and stunning sea views, this property is the perfect retreat to enjoy the Mediterranean weather. Layout and features: Two bedrooms, the master with en-suite bathroom. Two bathrooms with high quality finishes. Spacious and bright living-dining room. Open-plan kitchen, fully equipped with state-of-the-art appliances. Private terrace, ideal for relaxing while contemplating the sea. Laundry room for greater comfort. Parking space included. Luxury communal areas: • Infinity pool with panoramic views. •? Fully equipped gymnasium. • Spa and chill out area for maximum wellbeing. ?? Solarium and barbecue area to enjoy with family and friends. Located in one of the best areas of the Costa del Sol, a few meters from the Carvajal Beach and a train station with direct connection to Malaga and the airport, this property is ready to move in and offers the perfect balance between calm, luxury and proximity to all services. Great investment opportunity! Contact us for more information or to arrange a viewing.