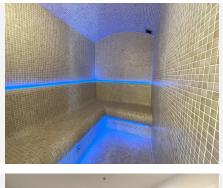

## R4952908

**?** Fuengirola

REF# R4952908 736.000 €

| BEDS | BATHS | BUILT | TERRACE |
|------|-------|-------|---------|
| 2    | 2     | 71 m² | 30 m²   |

Exclusive apartment with sea views in El Higueron, Fuengirola. Discover this spectacular 100 m<sup>2</sup> apartament, where modern design and comfort come together to offer you an unparalleled quality of life. With 30 m<sup>2</sup> of terrace and stunning sea views, this property is the perfect retreat to enjoy the Mediterranean weather. Layout and features: Two bedrooms, the master with en-suite bathroom. Two bathrooms with high quality finishes. Spacious and bright living-dining room. Open-plan kitchen, fully equipped with state-of-the-art appliances. Private terrace, ideal for relaxing while contemplating the sea. Laundry room for greater comfort. Parking space included. Luxury communal areas: • Infinity pool with panoramic views. •? Fully equipped gymnasium. • Spa and chill out area for maximum wellbeing. ?? Solarium and barbecue area to enjoy with family and friends. Located in one of the best areas of the Costa del Sol, a few meters from the Carvajal Beach and a train station with direct connection to Malaga and the airport, this property is ready to move in and offers the perfect balance between calm, luxury and proximity to all services. Great investment opportunity! Contact us for more information or to arrange a viewing.