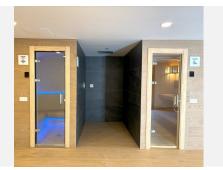

## R4952908

**?** Fuengirola

REF# R4952908 736.000 €

| BEDS | BATHS | BUILT | TERRACE |
|------|-------|-------|---------|
| 2    | 2     | 71 m² | 30 m²   |

Exclusive apartment with sea views in El Higueron, Fuengirola. Discover this spectacular 100 m<sup>2</sup> apartament, where modern design and comfort come together to offer you an unparalleled quality of life. With 30 m<sup>2</sup> of terrace and stunning sea views, this property is the perfect retreat to enjoy the Mediterranean weather. Layout and features: Two bedrooms, the master with en-suite bathroom. Two bathrooms with high quality finishes. Spacious and bright living-dining room. Open-plan kitchen, fully equipped with state-of-the-art appliances. Private terrace, ideal for relaxing while contemplating the sea. Laundry room for greater comfort. Parking space included. Luxury communal areas: • Infinity pool with panoramic views. •? Fully equipped gymnasium. • Spa and chill out area for maximum wellbeing. ?? Solarium and barbecue area to enjoy with family and friends. Located in one of the best areas of the Costa del Sol, a few meters from the Carvajal Beach and a train station with direct connection to Malaga and the airport, this property is ready to move in and offers the perfect balance between calm, luxury and proximity to all services. Great investment opportunity! Contact us for more information or to arrange a viewing.