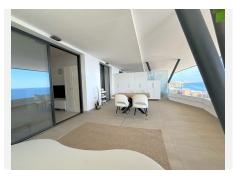

## R4952908

**?** Fuengirola

REF# R4952908 736.000 €

| BEDS | BATHS | BUILT | TERRACE |
|------|-------|-------|---------|
| 2    | 2     | 71 m² | 30 m²   |

Exclusive apartment with sea views in El Higueron, Fuengirola. Discover this spectacular 100 m<sup>2</sup> apartament, where modern design and comfort come together to offer you an unparalleled quality of life. With 30 m<sup>2</sup> of terrace and stunning sea views, this property is the perfect retreat to enjoy the Mediterranean weather. Layout and features: Two bedrooms, the master with en-suite bathroom. Two bathrooms with high quality finishes. Spacious and bright living-dining room. Open-plan kitchen, fully equipped with state-of-the-art appliances. Private terrace, ideal for relaxing while contemplating the sea. Laundry room for greater comfort. Parking space included. Luxury communal areas: • Infinity pool with panoramic views. •? Fully equipped gymnasium. • Spa and chill out area for maximum wellbeing. ?? Solarium and barbecue area to enjoy with family and friends. Located in one of the best areas of the Costa del Sol, a few meters from the Carvajal Beach and a train station with direct connection to Malaga and the airport, this property is ready to move in and offers the perfect balance between calm, luxury and proximity to all services. Great investment opportunity! Contact us for more information or to arrange a viewing.