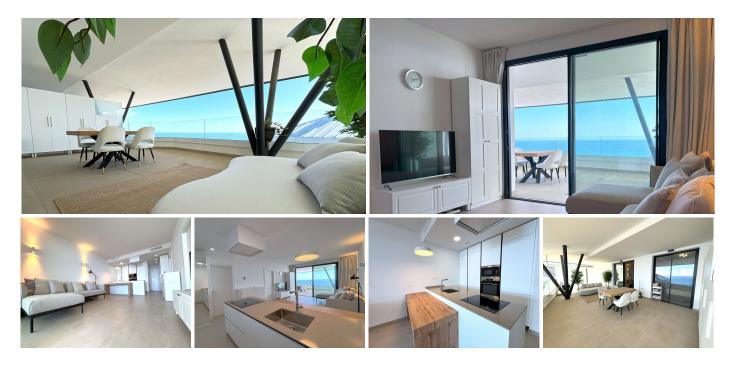

## R4952908

**?** Fuengirola

REF# R4952908 736.000 €

| BEDS | BATHS | BUILT | TERRACE |
|------|-------|-------|---------|
| 2    | 2     | 71 m² | 30 m²   |

Exclusive apartment with sea views in El Higueron, Fuengirola. Discover this spectacular 100 m<sup>2</sup> apartament, where modern design and comfort come together to offer you an unparalleled quality of life. With 30 m<sup>2</sup> of terrace and stunning sea views, this property is the perfect retreat to enjoy the Mediterranean weather. Layout and features: Two bedrooms, the master with en-suite bathroom. Two bathrooms with high quality finishes. Spacious and bright living-dining room. Open-plan kitchen, fully equipped with state-of-the-art appliances. Private terrace, ideal for relaxing while contemplating the sea. Laundry room for greater comfort. Parking space included. Luxury communal areas: • Infinity pool with panoramic views. •? Fully equipped gymnasium. • Spa and chill out area for maximum wellbeing. ?? Solarium and barbecue area to enjoy with family and friends. Located in one of the best areas of the Costa del Sol, a few meters from the Carvajal Beach and a train station with direct connection to Malaga and the airport, this property is ready to move in and offers the perfect balance between calm, luxury and proximity to all services. Great investment opportunity! Contact us for more information or to arrange a viewing.