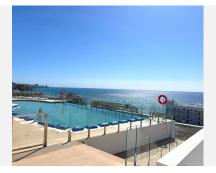

## R4952908

**?** Fuengirola

REF# R4952908 736.000 €

| BEDS | BATHS | BUILT | TERRACE |
|------|-------|-------|---------|
| 2    | 2     | 71 m² | 30 m²   |

Exclusive apartment with sea views in El Higueron, Fuengirola. Discover this spectacular 100 m<sup>2</sup> apartament, where modern design and comfort come together to offer you an unparalleled quality of life. With 30 m<sup>2</sup> of terrace and stunning sea views, this property is the perfect retreat to enjoy the Mediterranean weather. Layout and features: Two bedrooms, the master with en-suite bathroom. Two bathrooms with high quality finishes. Spacious and bright living-dining room. Open-plan kitchen, fully equipped with state-of-the-art appliances. Private terrace, ideal for relaxing while contemplating the sea. Laundry room for greater comfort. Parking space included. Luxury communal areas: • Infinity pool with panoramic views. •? Fully equipped gymnasium. • Spa and chill out area for maximum wellbeing. ?? Solarium and barbecue area to enjoy with family and friends. Located in one of the best areas of the Costa del Sol, a few meters from the Carvajal Beach and a train station with direct connection to Malaga and the airport, this property is ready to move in and offers the perfect balance between calm, luxury and proximity to all services. Great investment opportunity! Contact us for more information or to arrange a viewing.