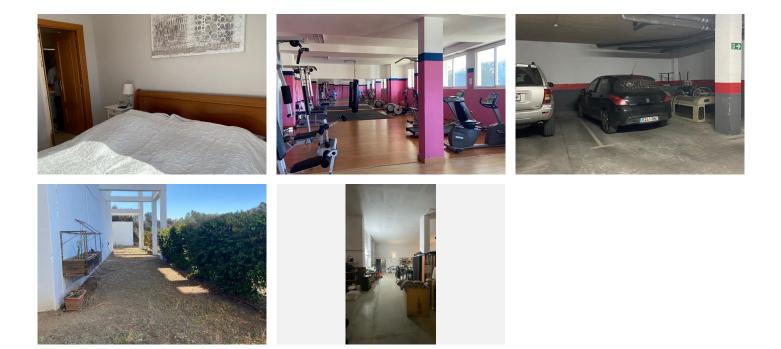

3 bedroom 2 bathroom penthouse Estepona €525,000 A penthouse with a beautiful unobstructed view of the Mediterranean Sea and hills, with immense extra space and a garden. It has 3 bedrooms and 2 bathrooms, two bedrooms have en-suite bathrooms, all with underfloor heating. A spacious entrance and hallway lead to the spacious living room connected to a lovely large south-facing terrace, with an automatically retractable awning, so no worries when the wind picks up, the kitchen and the bedrooms. A staircase leads to the roof terrace spanning the full length of the apartment, where there is an extra bathroom and is equipped with water and electricity, ideal for installing a Jacuzzi. This penthouse has a fully equipped spacious kitchen with all appliances, laundry room, fitted wardrobes, air conditioning, double glazing, marble floors, and intercom, and includes an extremely and exceptionally large storage room of over 200 m<sup>2</sup>, ideal for creating a workshop or relaxation area, a very large private garden of approximately 300 m<sup>2</sup> with fruit trees and herb garden, and an underground parking space for 3 cars. The complex has a communal swimming pool. gardens, sunny paths, 24-hour security and video surveillance and a complete gym, with all modern instruments. Located on Lunymar Golf, in the Resina Golf complex, with a beautiful natural first line golf environment, this penthouse is ready to move into immediately. This prime location is just 7 km away from San Pedro de Alcantara and Estepona, with its shops, beach clubs and excellent +34 951 123 083 | +44 (0)330 179 8687 | info@idiliqestates.com Local 28, Edificio D, Centro de Negocios Puerta de Banús, N-340, Km 175, 29660 Nueva Andlaucia