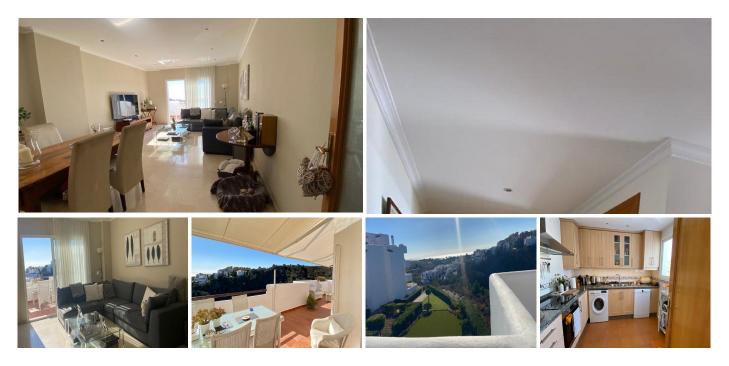

3 bedroom 2 bathroom penthouse Estepona €525,000 A penthouse with a beautiful unobstructed view of the Mediterranean Sea and hills, with immense extra space and a garden. It has 3 bedrooms and 2 bathrooms, two bedrooms have en-suite bathrooms, all with underfloor heating. A spacious entrance and hallway lead to the spacious living room connected to a lovely large south-facing terrace, with an automatically retractable awning, so no worries when the wind picks up, the kitchen and the bedrooms. A staircase leads to the roof terrace spanning the full length of the apartment, where there is an extra bathroom and is equipped with water and electricity, ideal for installing a Jacuzzi. This penthouse has a fully equipped spacious kitchen with all appliances, laundry room, fitted wardrobes, air conditioning, double glazing, marble floors, and intercom, and includes an extremely and exceptionally large storage room of over 200 m<sup>2</sup>, ideal for creating a workshop or relaxation area, a very large private garden of approximately 300 m<sup>2</sup> with fruit trees and herb garden, and an underground parking space for 3 cars. The complex has a communal swimming pool. gardens, sunny paths, 24-hour security and video surveillance and a complete gym, with all modern instruments. Located on Lunymar Golf, in the Resina Golf complex, with a beautiful natural first line golf environment, this penthouse is ready to move into immediately. This prime location is just 7 km away from San Pedro de Alcantara and Estepona, with its shops, beach clubs and excellent +34 951 123 083 | +44 (0)330 179 8687 | info@idiliqestates.com Local 28, Edificio D, Centro de Negocios Puerta de Banús, N-340, Km 175, 29660 Nueva Andlaucia